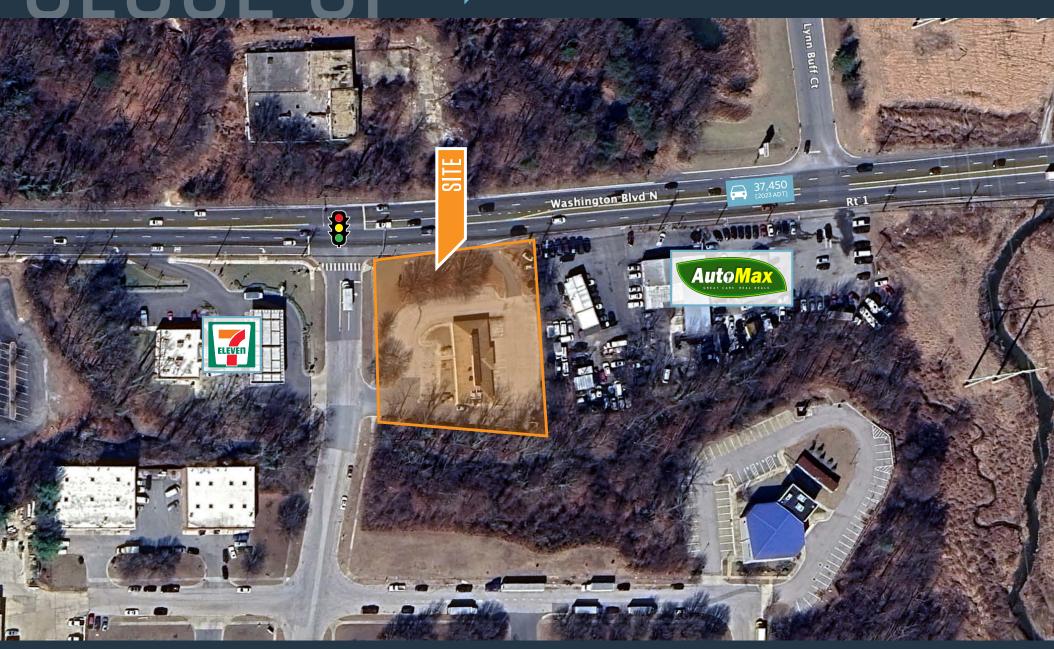

#### TRAFFIC COUNTS | 2023:

Route 1 37,450 ADT

# SITE DI AN 9155 MAIER ROAD LAUREL, MD 20723, HOWARD COUNTY