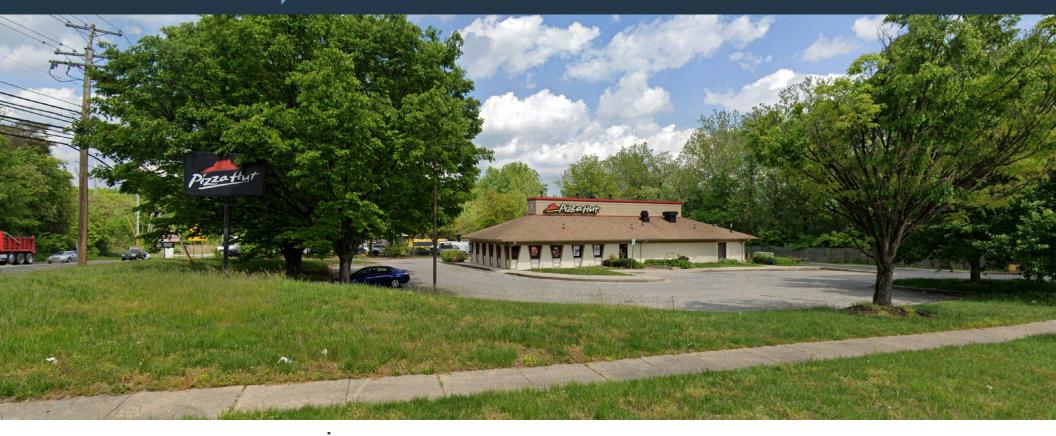

### RETAIL AVAILABLE FOR SALE OR FOR LEASE

- FOR SALE \$1.65 Million
- FOR LEASE Please contact for details
- This site is occupied by an operating Pizza Hut restaurant (Please do not disturb Tenant) that can be made available.
- Ownership is open to a vacant sale, ground lease or lease of the existing property.

- 3,610 SF square foot freestanding existing building with strong access, visibility and existing pylon signage.
- Lot Size: 1.29-acre parcel
- Zoned: CE-CLI (Corridor Employment/Continuing Light Industrial)

#### PROPERTY HIGHLIGHTS:

3,610 square foot existing building