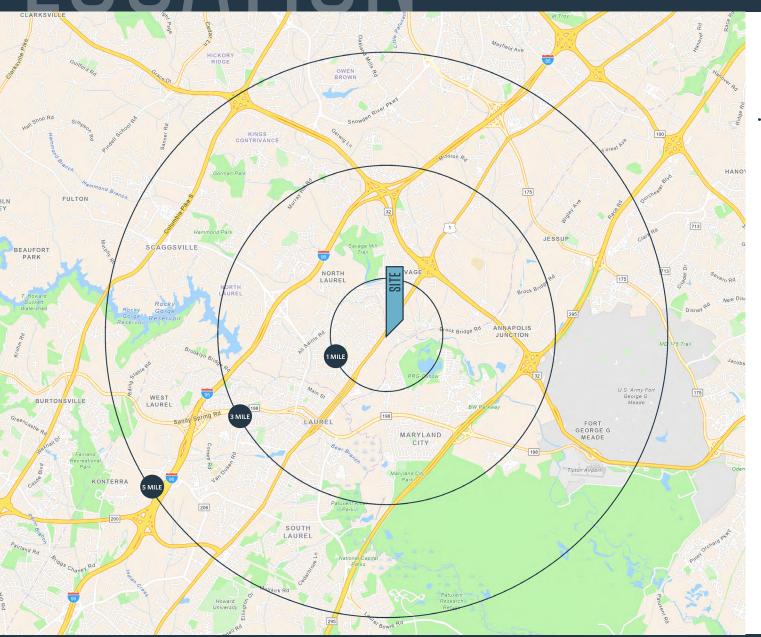

#### DEMOGRAPHICS | 2024:

1-MILE 3-MILE 5-MILE

Population

11,094 84,758 193,617

**Daytime Population** 

9,378 78,329 219,735

Households

3,979 30,641 70,309

Average HH Income

\$134,602 \$137,577 \$147,575