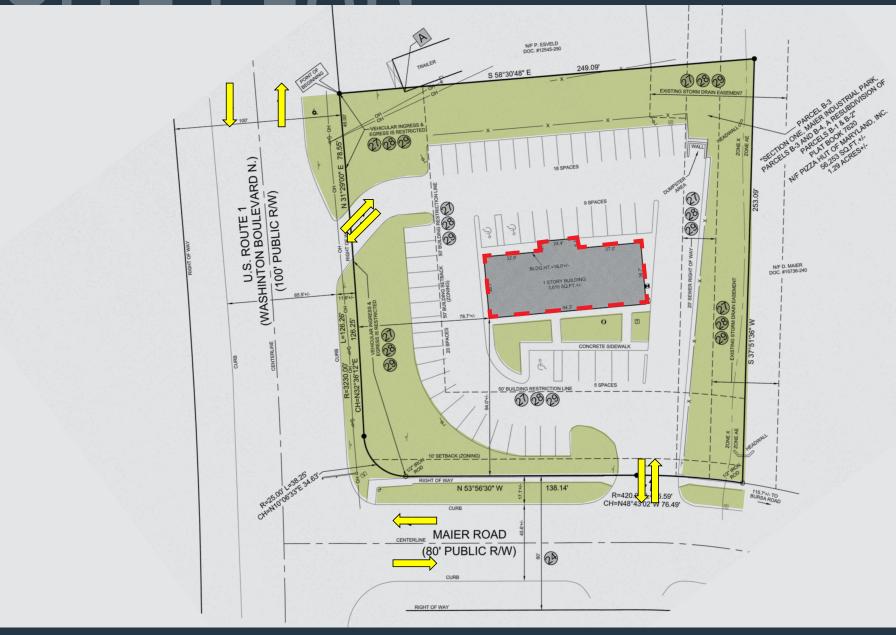

# SITE DI AN 9155 MAIER ROAD LAUREL, MD 20723, HOWARD COUNTY

- 3,610 SF square foot freestanding existing building with strong access, visibility and existing pylon signage.
- Lot Size: 1.29-acre parcel
- Zoned: CE-CLI (Corridor Employment/Continuing Light Industrial)

#### PROPERTY HIGHLIGHTS:

3,610 square foot existing building