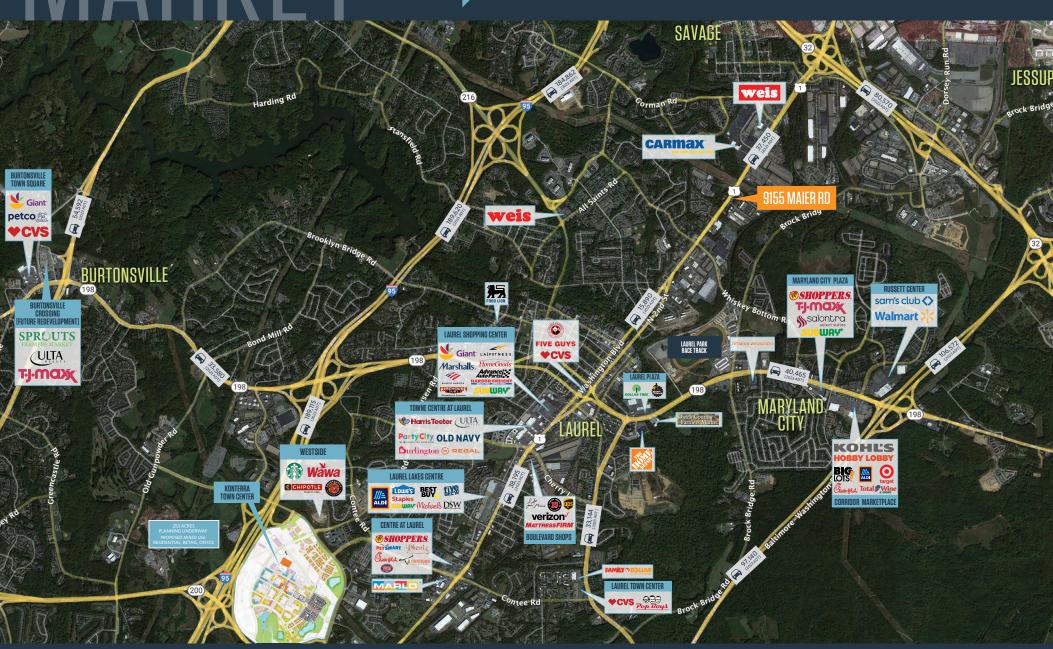

can be made available.
- Ownership is open to a vacant sale, ground lease or lease of the existing property.

- 3,610 SF square foot freestanding existing building with strong access, visibility and existing pylon signage.
- Lot Size: 1.29-acre parcel
- Zoned: CE-CLI (Corridor Employment/Continuing Light Industrial)

## 9155 MAIER ROAD

LAUREL, MD 20723, HOWARD COUNTY



#### PROPERTY HIGHLIGHTS:

3,610 square foot existing building

#### DEMOGRAPHICS | 2024:

1-MILE 3-MILE 5-MILE

Population

11,094 84,758 193,617

**Daytime Population** 

9,378 78,329 219,735

Households

3,979 30,641 70,309

Average HH Income

\$134,602 \$137,577 \$147,575

#### CLICK TO DOWNLOAD DEMOGRAPHIC REPORT

#### TRAFFIC COUNTS | 2023:

Route 1 37,450 ADT



## 9155 MAIER ROAD

LAUREL, MD 20723, HOWARD COUNTY



JEFF BACH

JOE BOTZLER

jbach@klnb.com | 410-357-6944

jbotzler@klnb.com | 410-266-2703



## 9155 MAIER ROAD



JEFF BACH

jbach@klnb.com | 410-357-6944

JOE BOTZLER

jbotzler@klnb.com | 410-266-2703



# SITE DI AN 9155 MAIER ROAD LAUREL, MD 20723, HOWARD COUNTY







#### FOR MORE INFORMATION, PLEASE CONTACT:

**JEFF BACH** 

**JOE BOTZLER** 

jbach@klnb.com 410-357-6944

jbotzler@klnb.com

410-266-2703

100 West Road, Suite 505, Towson, MD 21204

kinb.com





linkedin.com/company/klnb



facebook.com/KLNBCRE

**CLICK TO VIEW PROPERTY WEBSITE** 

While we have no reason to doubt the accuracy of any of the information supplied, we cannot, and do not, guarantee its accuracy. All information should be independently verified prior to a purchase or lease of the property. We are not respo