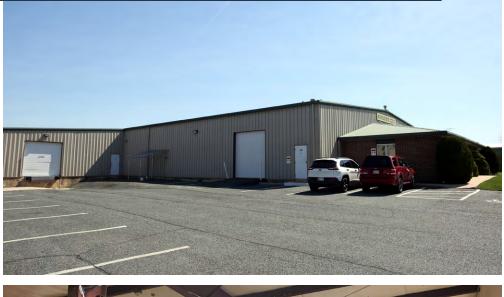

110 Industry Lane, Forest Hill, MD 21050 Harford County

#### **PROPERTY HIGHLIGHTS:**

- Total Available: 13,780 SF
- Office:
  - » 1,080 SF
  - » # of Offices: 3
  - » # of Bathrooms: 6
  - » Conference Room

#### Warehouse:

- » 12,700 SF
- » # of Dock Doors: 1
- » # of Drive-Ins: 1
- » Clear Height: 14′
- » Power: 200 Amps