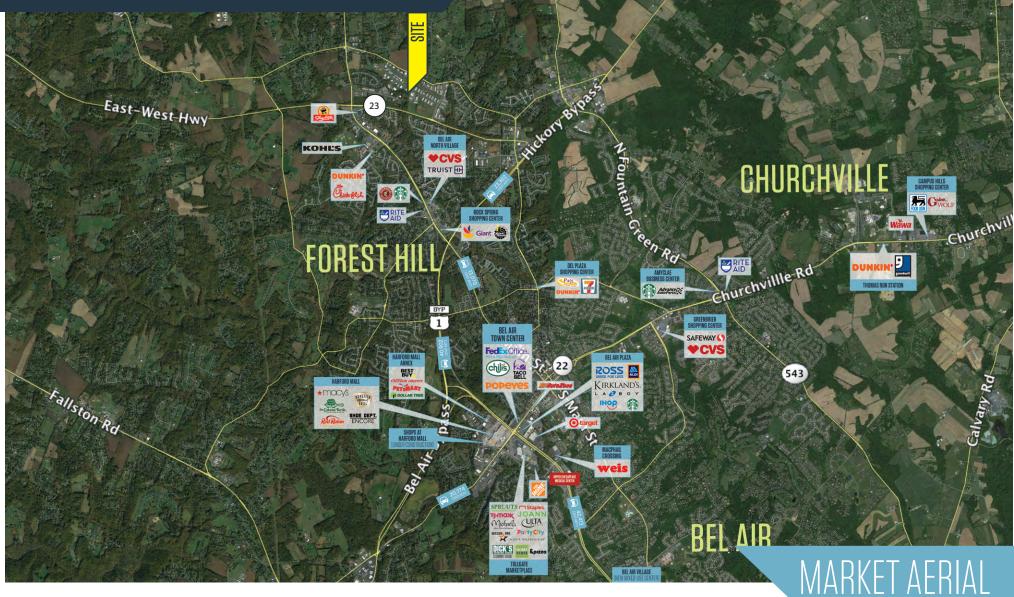

#### Christopher Wright

cwright@klnb.com 443-914-2600 Ben Brooks bbrooks@klnb.com 443-632-2048

110 Industry Lane, Forest Hill, MD 21050 Harford County

Christopher Wright cwright@klnb.com 443-914-2600 Ben Brooks bbrooks@klnb.com 443-632-2048