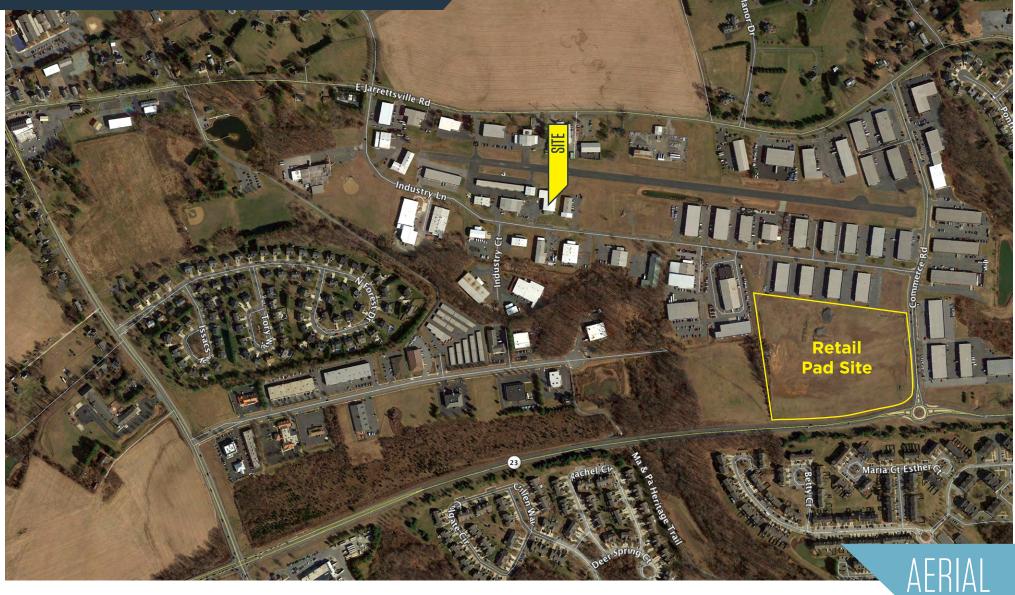

110 Industry Lane, Forest Hill, MD 21050 Harford County

Christopher Wright cwright@klnb.com 443-914-2600 Ben Brooks bbrooks@klnb.com 443-632-2048

110 Industry Lane, Forest Hill, MD 21050 Harford County