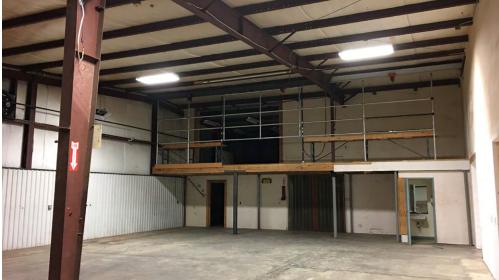

#### **PROPERTY HIGHLIGHTS:**

- Total Available: 13,780 SF
- Office:
  - » 1,080 SF
  - » # of Offices: 3
  - » # of Bathrooms: 6
  - » Conference Room

#### Warehouse:

- » 12,700 SF
- » # of Dock Doors: 1
- » # of Drive-Ins: 1
- » Clear Height: 14′
- » Power: 200 Amps