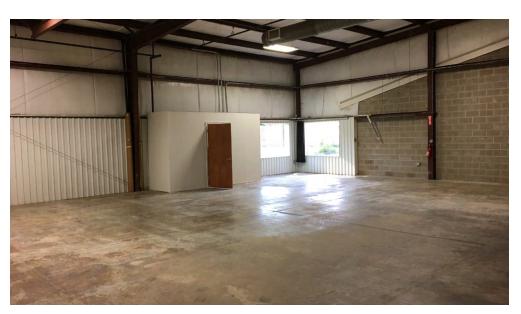

#### **PROPERTY HIGHLIGHTS:**

- Total Available: 13,780 SF
- Office:
  - » 1,080 SF
  - » # of Offices: 3
  - » # of Bathrooms: 6
  - » Conference Room

#### Warehouse:

- » 12,700 SF
- » # of Dock Doors: 1
- » # of Drive-Ins: 1
- » Clear Height: 14′
- » Power: 200 Amps