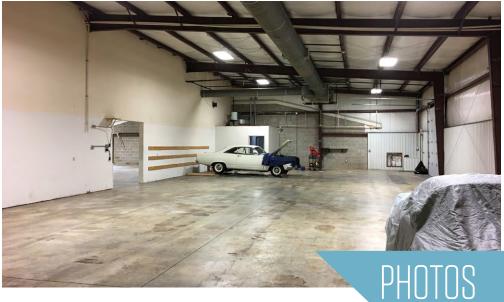

#### **PROPERTY HIGHLIGHTS:**

- Total Available: 13,780 SF
- Office:
  - » 1,080 SF
  - » # of Offices: 3
  - » # of Bathrooms: 6
  - » Conference Room

#### Warehouse:

- » 12,700 SF
- » # of Dock Doors: 1
- » # of Drive-Ins: 1
- » Clear Height: 14′
- » Power: 200 Amps