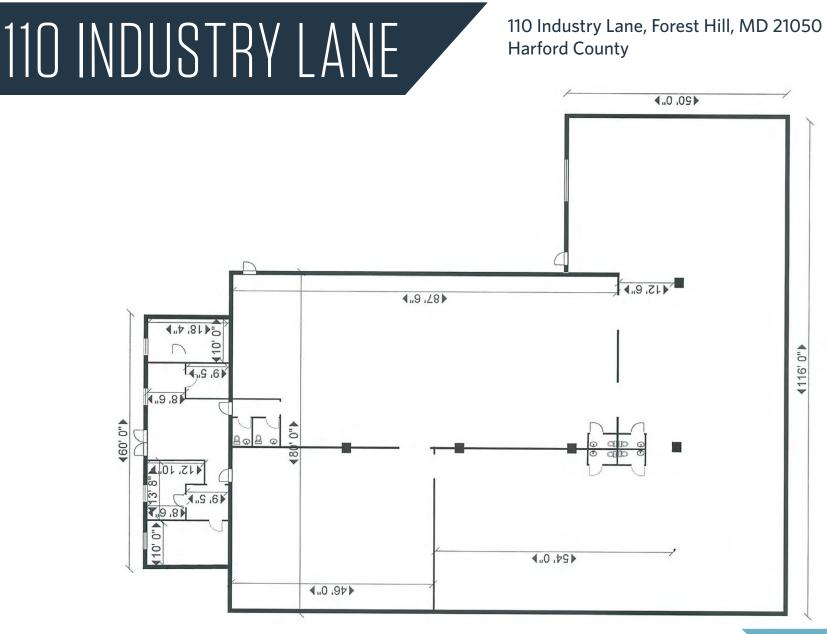

110 Industry Lane, Forest Hill, MD 21050 Harford County

#### **PROPERTY HIGHLIGHTS:**

- Total Available: 13,780 SF
- Office:
  - » 1,080 SF
  - » # of Offices: 3
  - » # of Bathrooms: 6
  - » Conference Room

#### Warehouse:

- » 12,700 SF
- » # of Dock Doors: 1
- » # of Drive-Ins: 1
- » Clear Height: 14′
- » Power: 200 Amps