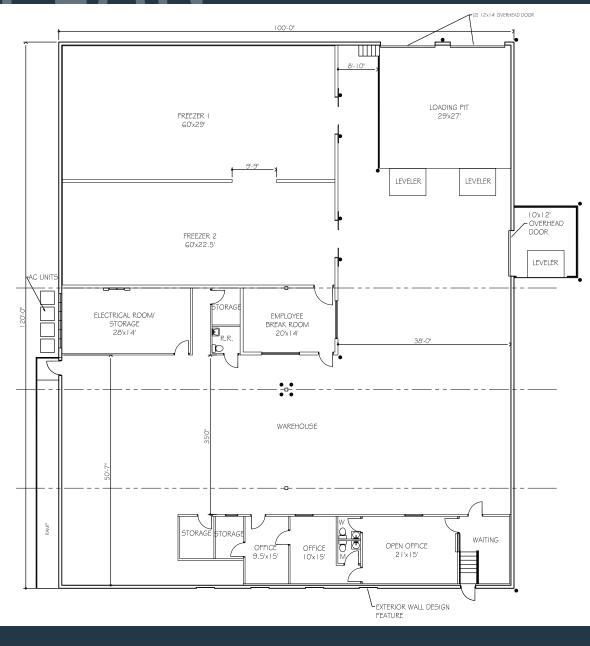

### INDUSTRIAL FOR SALE / LEASE

- 12,000 SF freestanding warehouse in Sinclair Business Center
- 1 acre fully fenced
- Clear Height: 21'+
- **Dock Loading**
- Power: 3 phase, 800 amps

- Zoning: I-1
- Freezer/cooler fully operational
- Access: Convenient to I-95 & Pulaski Highway
- Taxes: \$13,282
- Insurance: \$2,800