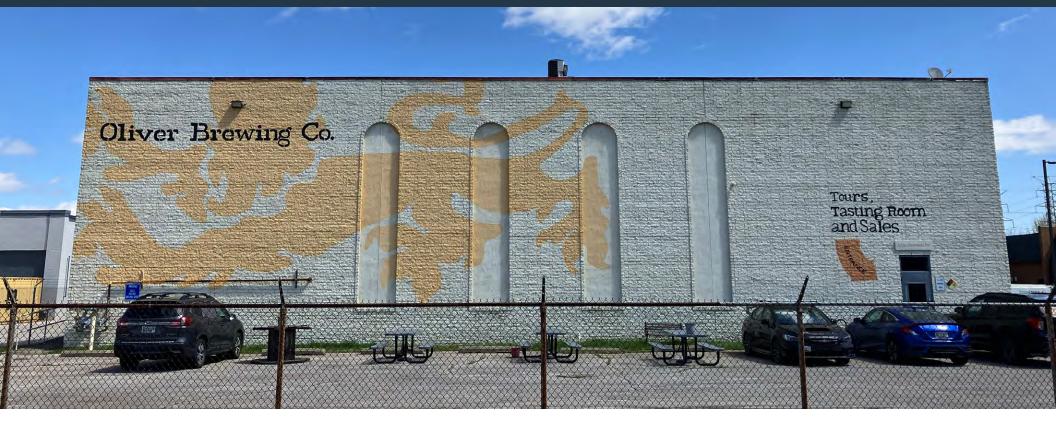

# SINCLAIR BUSINESS CENTER

4216 SHANNON DRIVE, BALTIMORE, MD 21213, BALTIMORE CITY