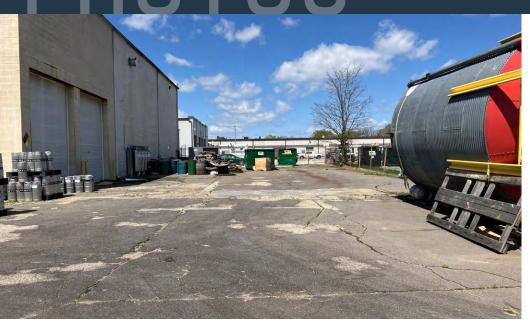

### INDUSTRIAL FOR SALE / LEASE

- 12,000 SF freestanding warehouse in Sinclair Business Center
- 1 acre fully fenced
- Clear Height: 21'+
- **Dock Loading**
- Power: 3 phase, 800 amps

- Zoning: I-1
- Freezer/cooler fully operational
- Access: Convenient to I-95 & Pulaski Highway
- Taxes: \$13,282
- Insurance: \$2,800