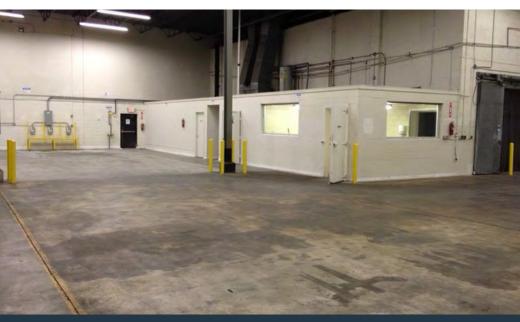

### INDUSTRIAL FOR SALE / LEASE

- 12,000 SF freestanding warehouse in Sinclair Business Center
- 1 acre fully fenced
- Clear Height: 21'+
- **Dock Loading**
- Power: 3 phase, 800 amps

- Zoning: I-1
- Freezer/cooler fully operational
- Access: Convenient to I-95 & Pulaski Highway
- Taxes: \$13,282
- Insurance: \$2,800