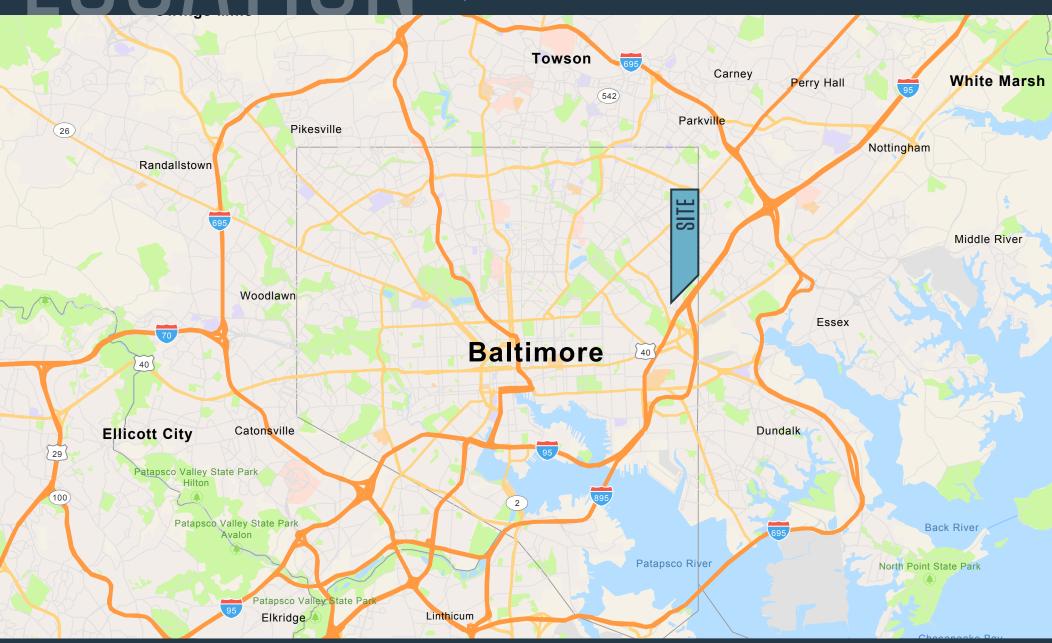

### SINCLAIR BUSINESS CENTER 4216 SHANNON DRIVE, BALTIMORE, MD 21213, BALTIMORE CITY