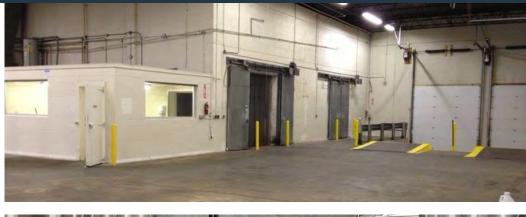

### INDUSTRIAL FOR SALE / LEASE

- 12,000 SF freestanding warehouse in Sinclair Business Center
- 1 acre fully fenced
- Clear Height: 21'+
- **Dock Loading**
- Power: 3 phase, 800 amps

- Zoning: I-1
- Freezer/cooler fully operational
- Access: Convenient to I-95 & Pulaski Highway
- Taxes: \$13,282
- Insurance: \$2,800