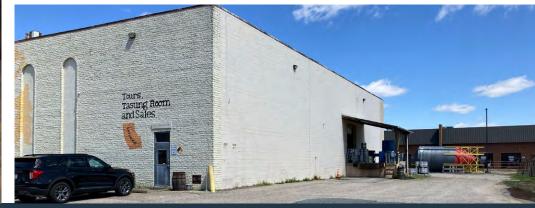

### INDUSTRIAL FOR SALE / LEASE

- 12,000 SF freestanding warehouse in Sinclair Business Center
- 1 acre fully fenced
- Clear Height: 21'+
- **Dock Loading**
- Power: 3 phase, 800 amps

- Zoning: I-1
- Freezer/cooler fully operational
- Access: Convenient to I-95 & Pulaski Highway
- Taxes: \$13,282
- Insurance: \$2,800