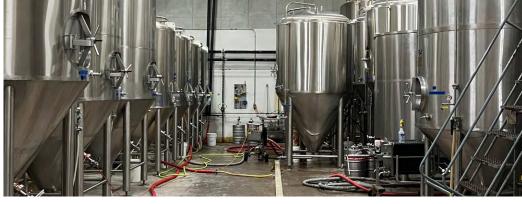

### INDUSTRIAL FOR SALE / LEASE

- 12,000 SF freestanding warehouse in Sinclair Business Center
- 1 acre fully fenced
- Clear Height: 21'+
- **Dock Loading**
- Power: 3 phase, 800 amps

- Zoning: I-1
- Freezer/cooler fully operational
- Access: Convenient to I-95 & Pulaski Highway
- Taxes: \$13,282
- Insurance: \$2,800