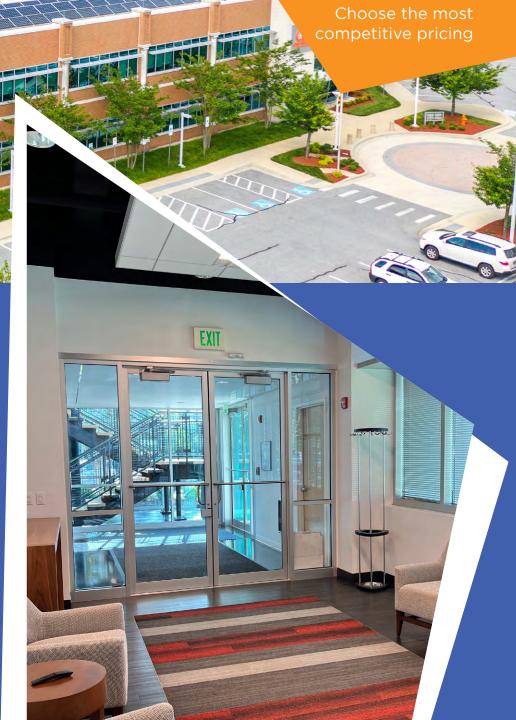

## PROPERTY HIGHLIGHTS

- Turn-key Class A office building
- 2-story office building totalling ±40,000 SF
- Built in 2011
- Plug-n-Play
- Furniture by Herman Miller included
- Parking Ratio: 4/1,000 SF
- Available: First Floor 3,000-20,000 SF
- Lease Rate: \$23.00/SF, Full Service
- Access: 7 minutes to I-795 and 9 minutes to I-695
- Minutes from Owings Mills and Reisterstown
- On-site Property Management
- Additional storage or fitness area within tenant suite