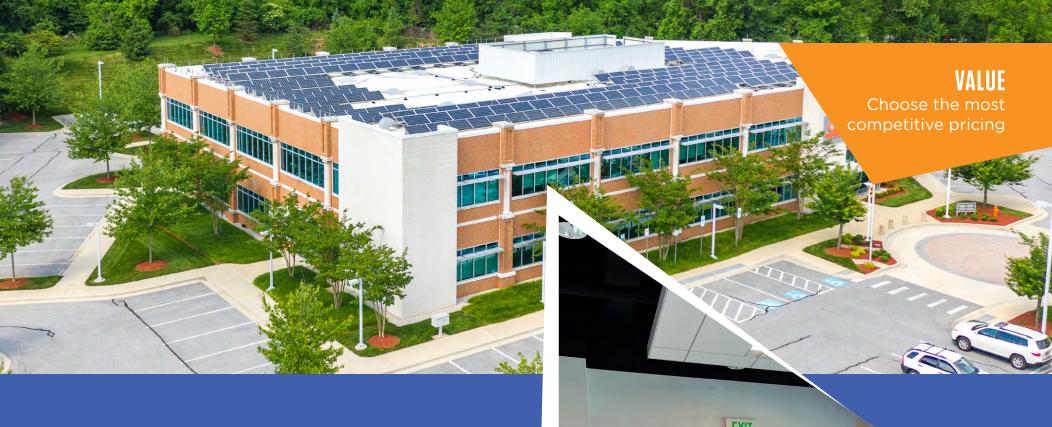

## PROPERTY HIGHLIGHTS

- Turn-key Class A office building
- 2-story office building totalling ±40,000 SF
- Built in 2011
- Plug-n-Play
- Furniture by Herman Miller included
- Parking Ratio: 4/1,000 SF
- Available: First Floor 3,000-20,000 SF
- Lease Rate: \$23.00/SF, Full Service
- Access: 7 minutes to I-795 and 9 minutes to I-695
- Minutes from Owings Mills and Reisterstown
- On-site Property Management
- Additional storage or fitness area within tenant suite