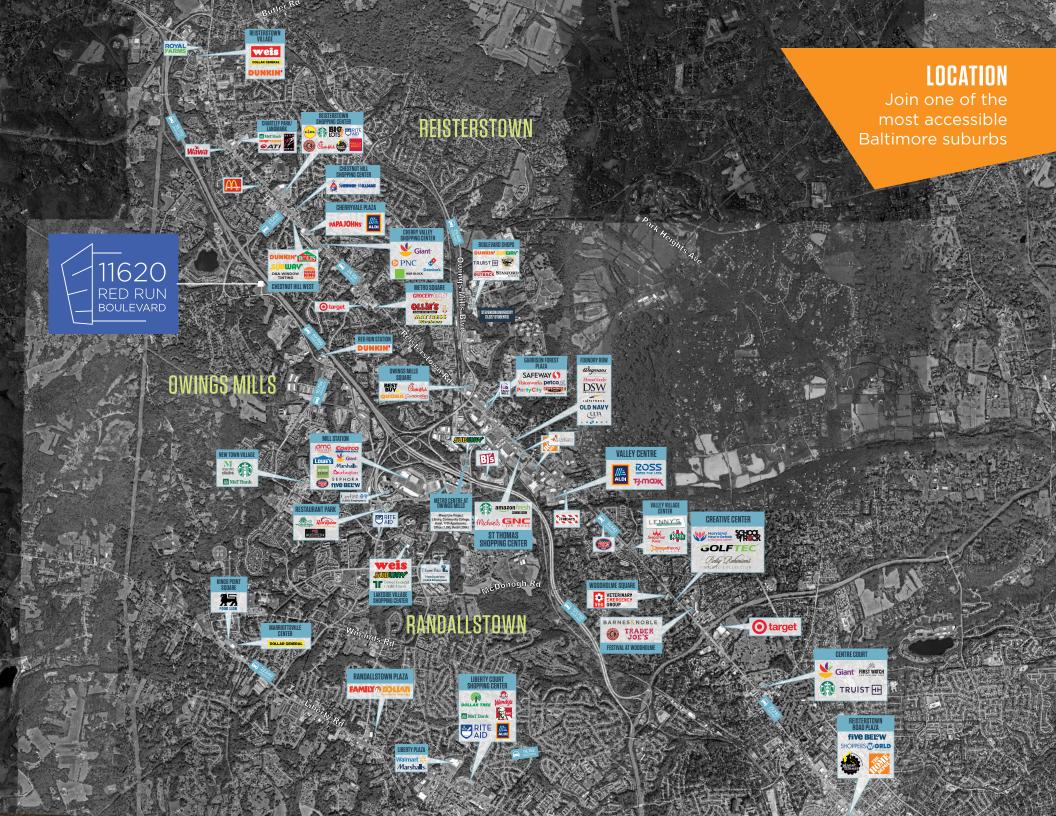

## PROPERTY HIGHLIGHTS

- Turn-key Class A office building
- 2-story office building totalling ±40,000 SF
- Built in 2011
- Plug-n-Play
- Furniture by Herman Miller included
- Parking Ratio: 4/1,000 SF
- Available: First Floor 3,000-20,000 SF
- Lease Rate: \$23.00/SF, Full Service
- Access: 7 minutes to I-795 and 9 minutes to I-695
- Minutes from Owings Mills and Reisterstown
- On-site Property Management
- Additional storage or fitness area within tenant suite