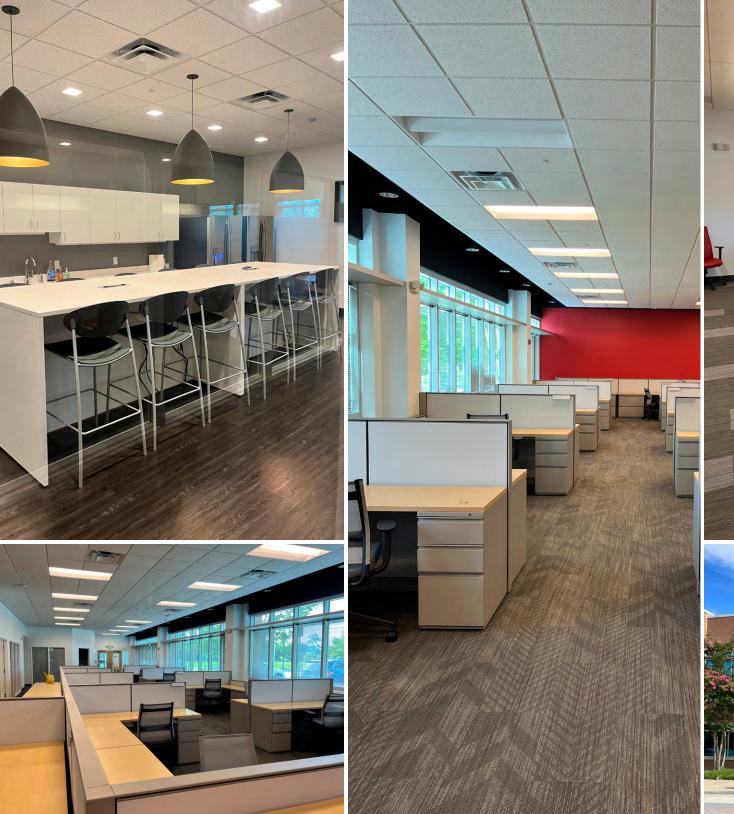

## PROPERTY HIGHLIGHTS

- Turn-key Class A office building
- 2-story office building totalling ±40,000 SF
- Built in 2011
- Plug-n-Play
- Furniture by Herman Miller included
- Parking Ratio: 4/1,000 SF
- Available: First Floor 3,000-20,000 SF
- Lease Rate: \$23.00/SF, Full Service
- Access: 7 minutes to I-795 and 9 minutes to I-695
- Minutes from Owings Mills and Reisterstown
- On-site Property Management
- Additional storage or fitness area within tenant suite