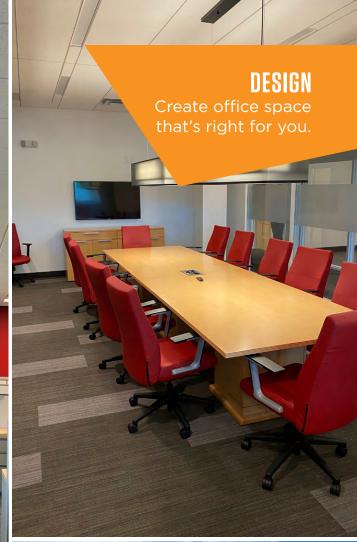

## PROPERTY HIGHLIGHTS

- Turn-key Class A office building
- 2-story office building totalling ±40,000 SF
- Built in 2011
- Plug-n-Play
- Furniture by Herman Miller included
- Parking Ratio: 4/1,000 SF
- Available: First Floor 3,000-20,000 SF
- Lease Rate: \$23.00/SF, Full Service
- Access: 7 minutes to I-795 and 9 minutes to I-695
- Minutes from Owings Mills and Reisterstown
- On-site Property Management
- Additional storage or fitness area within tenant suite