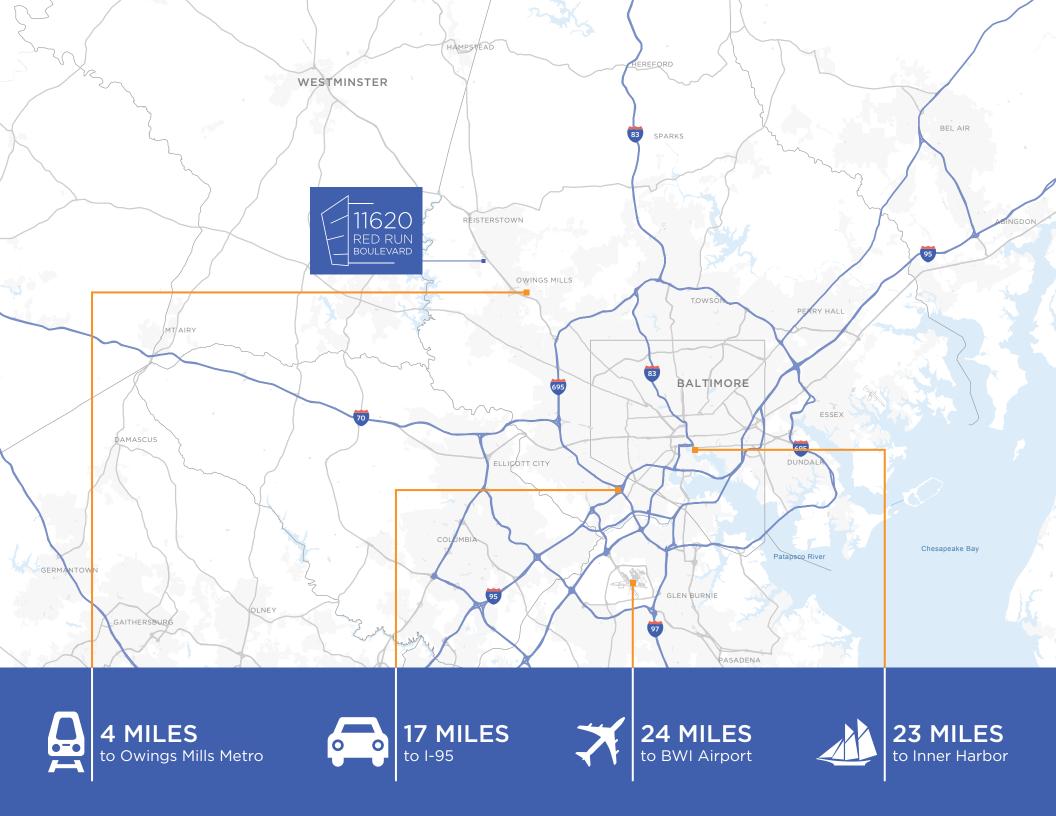

## PROPERTY HIGHLIGHTS

- Turn-key Class A office building
- 2-story office building totalling ±40,000 SF
- Built in 2011
- Plug-n-Play
- Furniture by Herman Miller included
- Parking Ratio: 4/1,000 SF
- Available: First Floor 3,000-20,000 SF
- Lease Rate: \$23.00/SF, Full Service
- Access: 7 minutes to I-795 and 9 minutes to I-695
- Minutes from Owings Mills and Reisterstown
- On-site Property Management
- Additional storage or fitness area within tenant suite