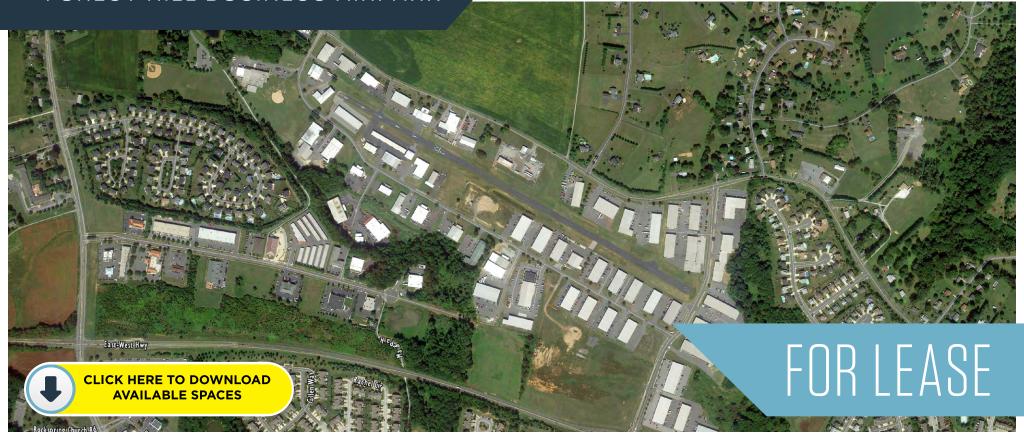

FOREST HILL BUSINESS AIRPARK

109 E. Jarrettsville Road, Forest Hill, MD 21050 Harford County

#### PROPERTY HIGHLIGHTS:

- Campus-like rural setting with office, flex, warehouse space
- In close proximity to local amenities
- Property management on site
- Available spaces to accommodate all needs
- Plentiful parking
- Warehouse spaces with large docks and drive-ins