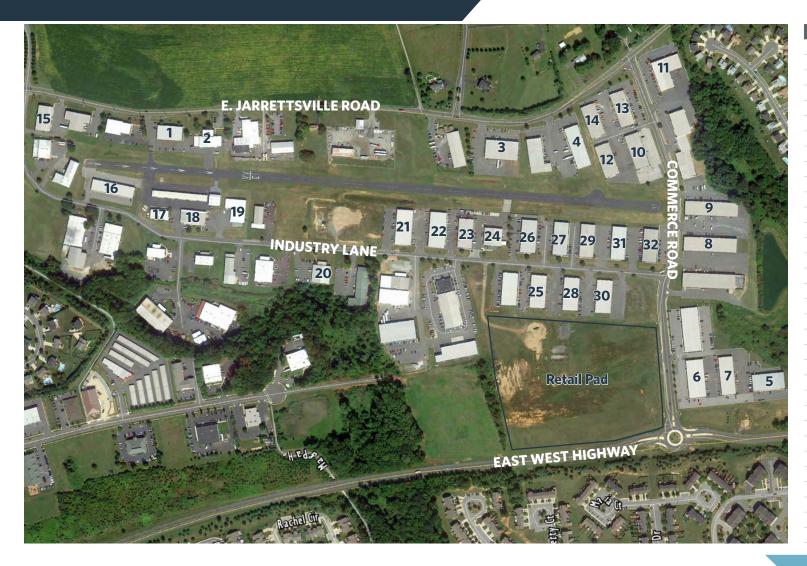

# 109 E. Jarrettsville Road, Forest Hill, MD 21050 Harford County

| MAP#       | BUILDING                  | TOTAL SF   |
|------------|---------------------------|------------|
| 1          | 107 E. Jarrettsville Road | 11,200     |
| 2          | 109 E. Jarrettsville Road | 17,525     |
| 3          | 213 E. Jarrettsville Road | 19,200     |
| 4          | 217 E. Jarrettsville Road | 19,200     |
| 5          | 2201 Commerce Road        | 16,200     |
| 6          | 2203 Commerce Road        | 20,640     |
| 7          | 2203A Commerce Road       | 17,280     |
| 8          | 2209 Commerce Road        | 24,000     |
| 9          | 2211 Commerce Road        | 24,000     |
| 10         | 2216 Commerce Road        | 16,000     |
| 11         | 2217 Commerce Road        | 21,000     |
| 12         | 2218 Commerce Road        | 15,000     |
| 13         | 2220 Commerce Road        | 16,000     |
| 14         | 2222 Commerce Road        | 16,000     |
| 15         | 98 Industry Lane          | 11,200     |
| 16         | 104 Industry Lane         | 14,400     |
| 17         | 108 Industry Lane         | 5,000      |
| 18         | 108A Industry Lane        | 11,200     |
| 19         | 110 Industry Lane         | 13,780     |
| 20         | 117 Industry Lane         | 11,000     |
| 21         | 124 Industry Lane         | 18,000     |
| 22         | 126 Industry Lane         | 18,000     |
| 23         | 128 Industry Lane         | 12,850     |
| 24         | 130 Industry Lane         | 11,000     |
| 25         | 131 Industry Lane         | 16,200     |
| 26         | 132B Industry Lane        | 15,000     |
| 27         | 132A Industry Lane        | 16,000     |
| 28         | 133 Industry Lane         | 16,200     |
| 29         | 134 Industry Lane         | 15,000     |
| 30         | 135 Industry Lane         | 16,200     |
| 31         | 136 Industry Lane         | 15,000     |
| 32         | 138 Industry Lane         | 15,000     |
| Retail Pad | 2200 Commerce Road        | 10.1 Acres |

# **AVAILABILITIES**

109 E. Jarrettsville Road, Forest Hill, MD 21050 Harford County