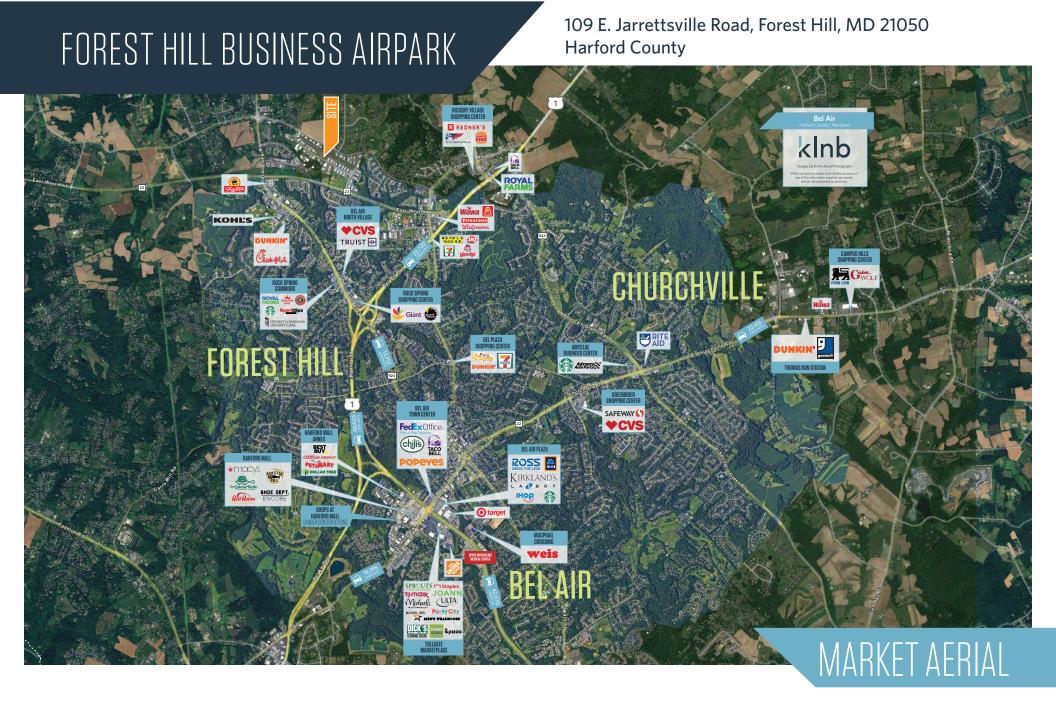

| 117 Industry Lane         | 11,000     |
| 21         | 124 Industry Lane         | 18,000     |
| 22         | 126 Industry Lane         | 18,000     |
| 23         | 128 Industry Lane         | 12,850     |
| 24         | 130 Industry Lane         | 11,000     |
| 25         | 131 Industry Lane         | 16,200     |
| 26         | 132B Industry Lane        | 15,000     |
| 27         | 132A Industry Lane        | 16,000     |
| 28         | 133 Industry Lane         | 16,200     |
| 29         | 134 Industry Lane         | 15,000     |
| 30         | 135 Industry Lane         | 16,200     |
| 31         | 136 Industry Lane         | 15,000     |
| 32         | 138 Industry Lane         | 15,000     |
| Retail Pad | 2200 Commerce Road        | 10.1 Acres |

# **AVAILABILITIES**









109 E. Jarrettsville Road, Forest Hill, MD 21050 Harford County

### CLICK TO VIEW PROPERTY WEBSITE

For More Information, Please Contact:

**Christopher Wright** 

cwright@klnb.com 443-914-2600 Ben Brooks

bbrooks@kInb.com 443-632-2048

100 West Road, Suite 505 Baltimore, MD 21204

kInb.com



instagram.com/klnbcre



linkedin.com/company/klnb



facebook.com/KLNBCRE

While we have no reason to doubt the accuracy of any of the information supplied, we cannot, and do not, guarantee its accuracy. All information should be independently verified prior to a purchase or lease of the property. We are not responsible for errors, omissions, misuse, or misinterpretation of information contained herein and make no warranty of any kind, express or implied, with respect to the property or any o