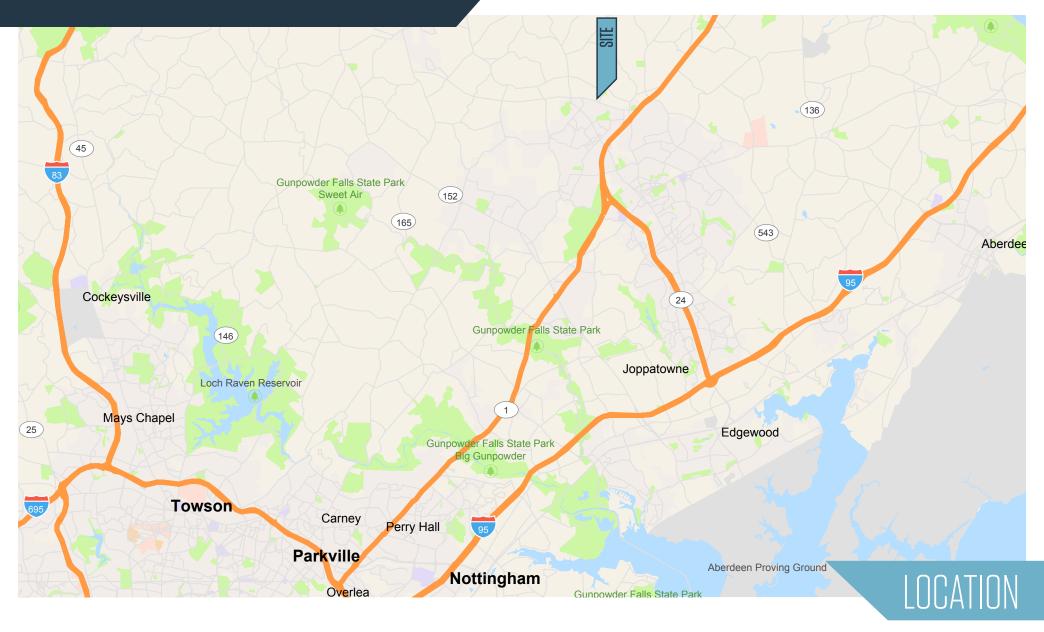

# FOREST HILL BUSINESS AIRPARK

109 E. Jarrettsville Road, Forest Hill, MD 21050 Harford County