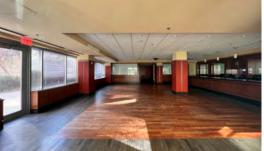

#### **OUTSIDE VIEW**

OUTDOOR COURTYARD WITH DIRECT ACCESS TO 3,557 SF AND 4,351 SF SPACES (POTENTIAL OUTDOOR PLAY AREA FOR DAYCARE OPERATOR)