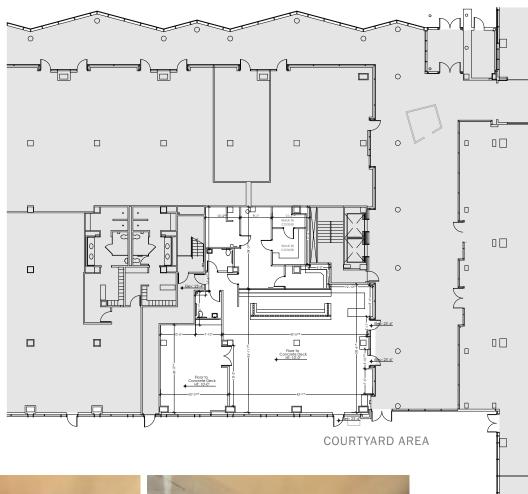

### 4,351 SF - 2ND GENERATION CAFE (VENTED)

### 3,557 SF - 2ND GENERATION CAFE (NON - VENTED)

### 7,908 SF - DAYCARE OPPORTUNITY

#### **OUTSIDE VIEW**

OUTDOOR COURTYARD WITH DIRECT ACCESS TO 3,557 SF AND 4,351 SF SPACES (POTENTIAL OUTDOOR PLAY AREA FOR DAYCARE OPERATOR)