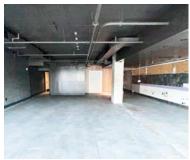

#### **OUTSIDE VIEW**

OUTDOOR COURTYARD WITH DIRECT ACCESS TO 3,557 SF AND 4,351 SF SPACES (POTENTIAL OUTDOOR PLAY AREA FOR DAYCARE OPERATOR)