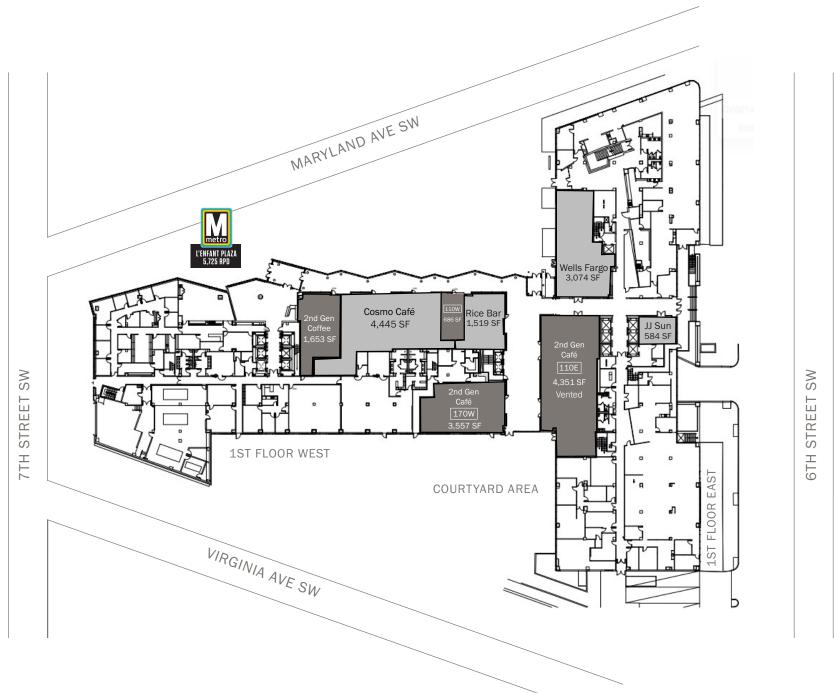

### 1,653 SF - 2ND GENERATION RETAIL (FORMER STARBUCKS)

### 686 SF - 2ND GENERATION RETAIL (FORMER DRY CLEANER)

### 4,351 SF - 2ND GENERATION CAFE (VENTED)

### 3,557 SF - 2ND GENERATION CAFE (NON - VENTED)

### 7,908 SF - DAYCARE OPPORTUNITY