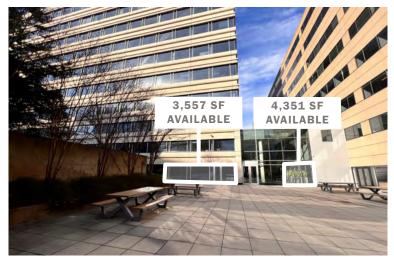

#### **OUTSIDE VIEW**

OUTDOOR COURTYARD WITH DIRECT ACCESS TO 3,557 SF AND 4,351 SF SPACES (POTENTIAL OUTDOOR PLAY AREA FOR DAYCARE OPERATOR)