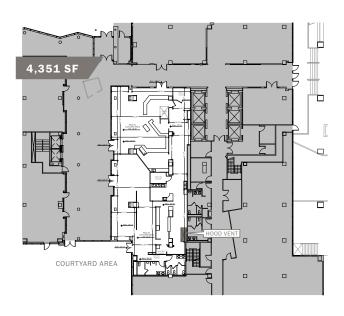

nclude
   Smithsonian and Graduate School USA
- Less than a 10 minute walk to The Wharf (550K+ monthly visitors)

#### A TOURISM HUB

- Over 2,700 hotel rooms in Southwest DC
- Museum of the Bible (over 40,000 annual visitors)
- 22M annual visitors between the National Mall and
   The Wharf
- Newly expanded Spy Museum (600,000 annual visitors) at L'Enfant Plaza Metro



DAYTIME POPULATION

1 MILE - 192,160



WALKSCORE (OUT OF 100)



MONTHLY CAPITAL BIKESHARE ARRIVALS







#### THE MARKET





klnb bxp

### 1,653 SF - 2ND GENERATION RETAIL (FORMER STARBUCKS)











### 686 SF - 2ND GENERATION RETAIL (FORMER DRY CLEANER)







### 4,351 SF - 2ND GENERATION CAFE (VENTED)













### 3,557 SF - 2ND GENERATION CAFE (NON - VENTED)











### 7,908 SF - DAYCARE OPPORTUNITY







#### **OUTSIDE VIEW**



OUTDOOR COURTYARD WITH DIRECT ACCESS TO 3,557 SF AND 4,351 SF SPACES (POTENTIAL OUTDOOR PLAY AREA FOR DAYCARE OPERATOR)

#### **INSIDE VIEW**



RETAIL AVAILABILITY ADJACENT TO COURTYARD



## **CAPITAL GALLERY**

#### 600 MARYLAND AVE SW

#### FOR INQUIRES CONTACT

KIM STEIN | 202.652.2338 | kstein@klnb.com

JENN PRICE | 202.420.7768 | jprice@klnb.com

LINDSEY ST.MAXENS | 202.420.7769 | lstmaxens@klnb.com