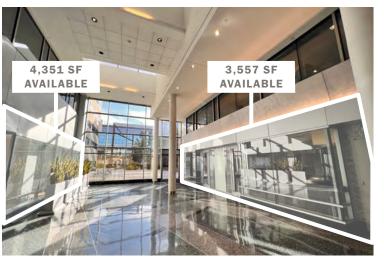

t DC
- Museum of the Bible (over 40,000 annual visitors)
- 22M annual visitors between the National Mall and
   The Wharf
- Newly expanded Spy Museum (600,000 annual visitors) at L'Enfant Plaza Metro



DAYTIME POPULATION

1 MILE - 192,160



WALKSCORE (OUT OF 100)



MONTHLY CAPITAL BIKESHARE ARRIVALS







#### THE MARKET





klnb bxp

### 1,653 SF - 2ND GENERATION RETAIL (FORMER STARBUCKS)











### 686 SF - 2ND GENERATION RETAIL (FORMER DRY CLEANER)







### 4,351 SF - 2ND GENERATION CAFE (VENTED)













### 3,557 SF - 2ND GENERATION CAFE (NON - VENTED)











### 7,908 SF - DAYCARE OPPORTUNITY







#### **OUTSIDE VIEW**



OUTDOOR COURTYARD WITH DIRECT ACCESS TO 3,557 SF AND 4,351 SF SPACES (POTENTIAL OUTDOOR PLAY AREA FOR DAYCARE OPERATOR)

#### **INSIDE VIEW**



RETAIL AVAILABILITY ADJACENT TO COURTYARD



## **CAPITAL GALLERY**

#### 600 MARYLAND AVE SW

#### FOR INQUIRES CONTACT

KIM STEIN | 202.652.2338 | kstein@klnb.com

JENN PRICE | 202.420.7768 | jprice@klnb.com

LINDSEY ST.MAXENS | 202.420.7769 | lstmaxens@klnb.com