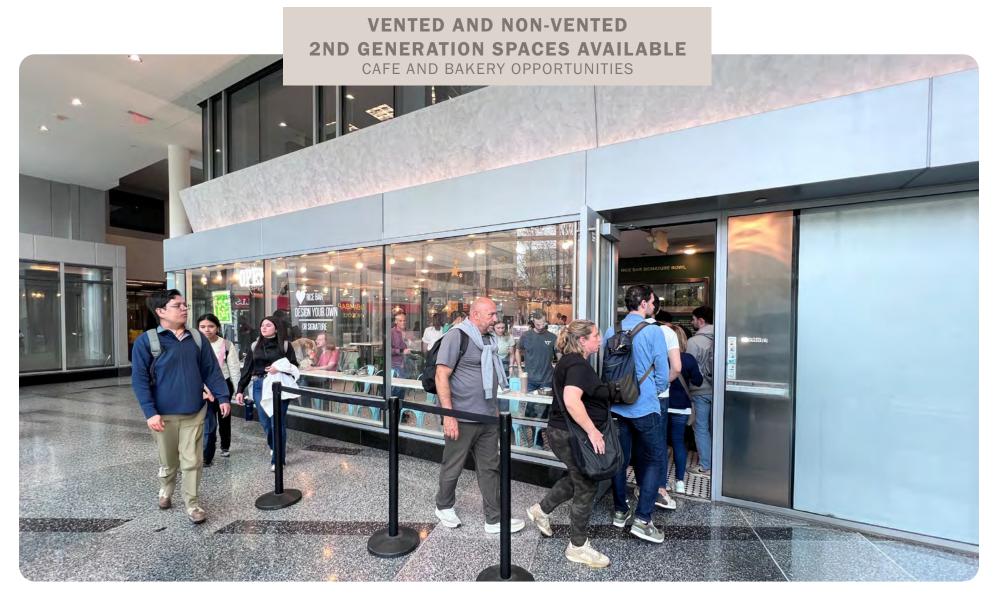

### 1,653 SF - 2ND GENERATION RETAIL (FORMER STARBUCKS)

### 686 SF - 2ND GENERATION RETAIL (FORMER DRY CLEANER)

### 4,351 SF - 2ND GENERATION CAFE (VENTED)

### 3,557 SF - 2ND GENERATION CAFE (NON - VENTED)