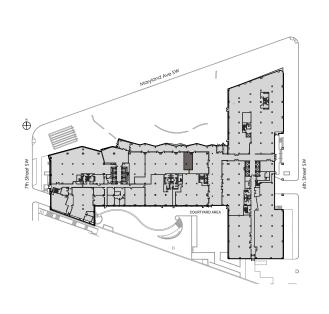

### 1,653 SF - 2ND GENERATION RETAIL (FORMER STARBUCKS)

### 686 SF - 2ND GENERATION RETAIL (FORMER DRY CLEANER)

### 4,351 SF - 2ND GENERATION CAFE (VENTED)

### 3,557 SF - 2ND GENERATION CAFE (NON - VENTED)

### 7,908 SF - DAYCARE OPPORTUNITY