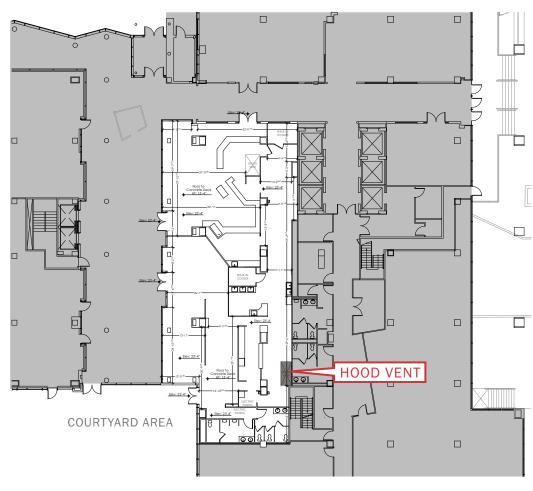

RPD)
- Capital Gallery East & West office complex comprise of approximately 697,800 SF
- Major office tenants include
   Smithsonian and Graduate School USA
- Less than a 10 minute walk to The Wharf (550K+ monthly visitors)

#### A TOURISM HUB

- Over 2,700 hotel rooms in Southwest DC
- Museum of the Bible (over 40,000 annual visitors)
- 22M annual visitors between the National Mall and
   The Wharf
- Newly expanded Spy Museum (600,000 annual visitors) at L'Enfant Plaza Metro



DAYTIME POPULATION

1 MILE - 192,160



WALKSCORE (OUT OF 100)



MONTHLY CAPITAL BIKESHARE ARRIVALS







#### THE MARKET





klnb bxp

### 1,653 SF - 2ND GENERATION RETAIL (FORMER STARBUCKS)











### 686 SF - 2ND GENERATION RETAIL (FORMER DRY CLEANER)







### 4,351 SF - 2ND GENERATION CAFE (VENTED)













### 3,557 SF - 2ND GENERATION CAFE (NON - VENTED)











### 7,908 SF - DAYCARE OPPORTUNITY







#### **OUTSIDE VIEW**



OUTDOOR COURTYARD WITH DIRECT ACCESS TO 3,557 SF AND 4,351 SF SPACES (POTENTIAL OUTDOOR PLAY AREA FOR DAYCARE OPERATOR)

#### **INSIDE VIEW**



RETAIL AVAILABILITY ADJACENT TO COURTYARD



## **CAPITAL GALLERY**

#### 600 MARYLAND AVE SW

#### FOR INQUIRES CONTACT

KIM STEIN | 202.652.2338 | kstein@klnb.com

JENN PRICE | 202.420.7768 | jprice@klnb.com

LINDSEY ST.MAXENS | 202.420.7769 | lstmaxens@klnb.com