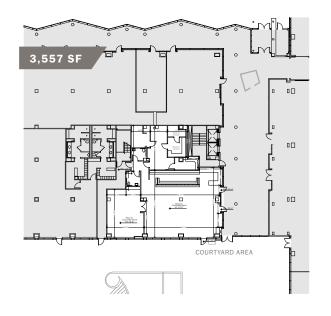

ts include
   Smithsonian and Graduate School USA
- Less than a 10 minute walk to The Wharf (550K+ monthly visitors)

#### A TOURISM HUB

- Over 2,700 hotel rooms in Southwest DC
- Museum of the Bible (over 40,000 annual visitors)
- 22M annual visitors between the National Mall and
   The Wharf
- Newly expanded Spy Museum (600,000 annual visitors) at L'Enfant Plaza Metro



DAYTIME POPULATION

1 MILE - 192,160



WALKSCORE (OUT OF 100)



MONTHLY CAPITAL BIKESHARE ARRIVALS







#### THE MARKET





klnb bxp

### 1,653 SF - 2ND GENERATION RETAIL (FORMER STARBUCKS)











### 686 SF - 2ND GENERATION RETAIL (FORMER DRY CLEANER)







### 4,351 SF - 2ND GENERATION CAFE (VENTED)













### 3,557 SF - 2ND GENERATION CAFE (NON - VENTED)











### 7,908 SF - DAYCARE OPPORTUNITY







#### **OUTSIDE VIEW**



OUTDOOR COURTYARD WITH DIRECT ACCESS TO 3,557 SF AND 4,351 SF SPACES (POTENTIAL OUTDOOR PLAY AREA FOR DAYCARE OPERATOR)

#### **INSIDE VIEW**



RETAIL AVAILABILITY ADJACENT TO COURTYARD



## **CAPITAL GALLERY**

#### 600 MARYLAND AVE SW

#### FOR INQUIRES CONTACT

KIM STEIN | 202.652.2338 | kstein@klnb.com

JENN PRICE | 202.420.7768 | jprice@klnb.com

LINDSEY ST.MAXENS | 202.420.7769 | lstmaxens@klnb.com