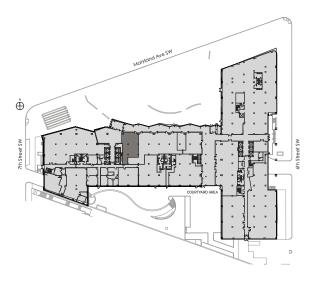

#### **OUTSIDE VIEW**

OUTDOOR COURTYARD WITH DIRECT ACCESS TO 3,557 SF AND 4,351 SF SPACES (POTENTIAL OUTDOOR PLAY AREA FOR DAYCARE OPERATOR)

#### **INSIDE VIEW**

RETAIL AVAILABILITY ADJACENT TO COURTYARD