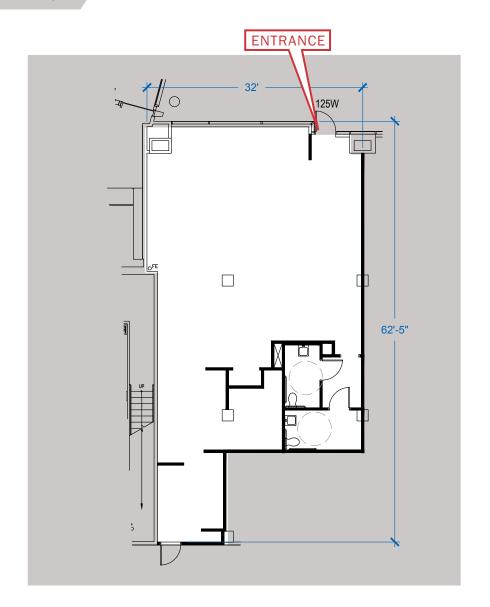

### 1,653 SF - 2ND GENERATION RETAIL (FORMER STARBUCKS)

### 686 SF - 2ND GENERATION RETAIL (FORMER DRY CLEANER)

### 4,351 SF - 2ND GENERATION CAFE (VENTED)

### 3,557 SF - 2ND GENERATION CAFE (NON - VENTED)

### 7,908 SF - DAYCARE OPPORTUNITY