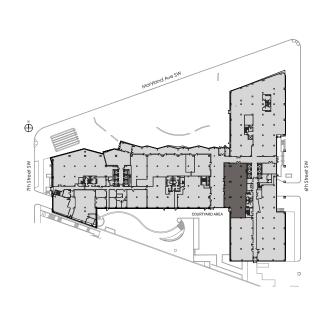

5 RPD)
- Capital Gallery East & West office complex comprise of approximately 697,800 SF
- Major office tenants include
   Smithsonian and Graduate School USA
- Less than a 10 minute walk to The Wharf (550K+ monthly visitors)

#### A TOURISM HUB

- Over 2,700 hotel rooms in Southwest DC
- Museum of the Bible (over 40,000 annual visitors)
- 22M annual visitors between the National Mall and
   The Wharf
- Newly expanded Spy Museum (600,000 annual visitors) at L'Enfant Plaza Metro



DAYTIME POPULATION

1 MILE - 192,160



WALKSCORE (OUT OF 100)



MONTHLY CAPITAL BIKESHARE ARRIVALS







#### THE MARKET





klnb bxp

### 1,653 SF - 2ND GENERATION RETAIL (FORMER STARBUCKS)











### 686 SF - 2ND GENERATION RETAIL (FORMER DRY CLEANER)







### 4,351 SF - 2ND GENERATION CAFE (VENTED)













### 3,557 SF - 2ND GENERATION CAFE (NON - VENTED)











### 7,908 SF - DAYCARE OPPORTUNITY







#### **OUTSIDE VIEW**



OUTDOOR COURTYARD WITH DIRECT ACCESS TO 3,557 SF AND 4,351 SF SPACES (POTENTIAL OUTDOOR PLAY AREA FOR DAYCARE OPERATOR)

#### **INSIDE VIEW**



RETAIL AVAILABILITY ADJACENT TO COURTYARD



## **CAPITAL GALLERY**

#### 600 MARYLAND AVE SW

#### FOR INQUIRES CONTACT

KIM STEIN | 202.652.2338 | kstein@klnb.com

JENN PRICE | 202.420.7768 | jprice@klnb.com

LINDSEY ST.MAXENS | 202.420.7769 | lstmaxens@klnb.com