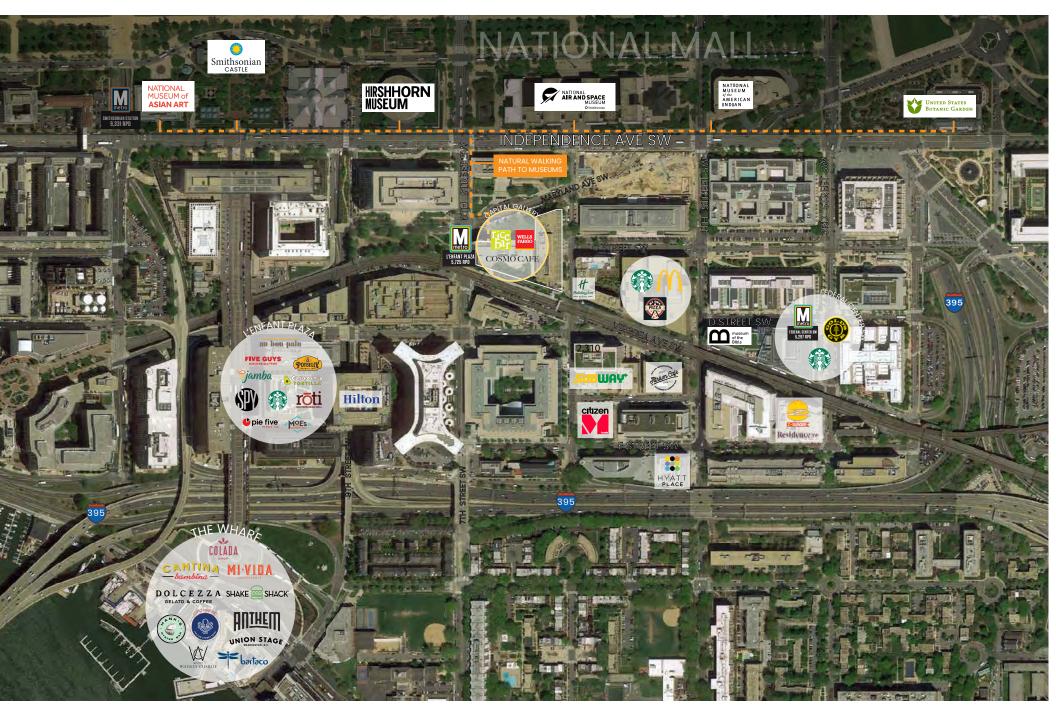

#### THE NEIGHBORHOOD

# HIGH DAYTIME RETAIL DEMAND

- Located at the L'Enfant Plaza Metro (15,575 RPD)
- Capital Gallery East & West office complex comprise of approximately 697,800 SF
- Major office tenants include
   Smithsonian and Graduate School USA
- Less than a 10 minute walk to The Wharf (550K+ monthly visitors)

#### A TOURISM HUB

- Over 2,700 hotel rooms in Southwest DC
- Museum of the Bible (over 40,000 annual visitors)
- 22M annual visitors between the National Mall and
   The Wharf
- Newly expanded Spy Museum (600,000 annual visitors) at L'Enfant Plaza Metro