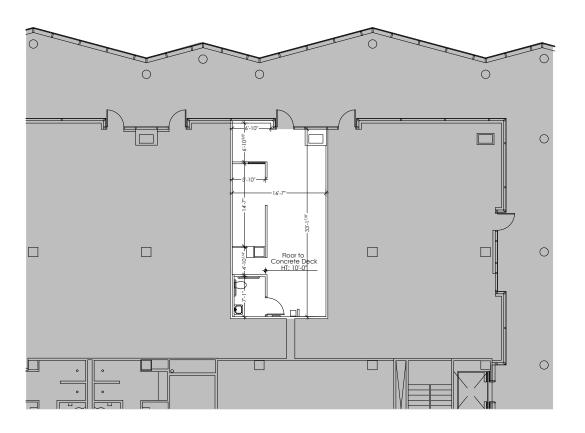

AND

- Located at the L'Enfant Plaza Metro (15,575 RPD)
- Capital Gallery East & West office complex comprise of approximately 697,800 SF
- Major office tenants include
   Smithsonian and Graduate School USA
- Less than a 10 minute walk to The Wharf (550K+ monthly visitors)

#### A TOURISM HUB

- Over 2,700 hotel rooms in Southwest DC
- Museum of the Bible (over 40,000 annual visitors)
- 22M annual visitors between the National Mall and
   The Wharf
- Newly expanded Spy Museum (600,000 annual visitors) at L'Enfant Plaza Metro



DAYTIME POPULATION

1 MILE - 192,160



WALKSCORE (OUT OF 100)



MONTHLY CAPITAL BIKESHARE ARRIVALS







#### THE MARKET





klnb bxp

### 1,653 SF - 2ND GENERATION RETAIL (FORMER STARBUCKS)











### 686 SF - 2ND GENERATION RETAIL (FORMER DRY CLEANER)







### 4,351 SF - 2ND GENERATION CAFE (VENTED)













### 3,557 SF - 2ND GENERATION CAFE (NON - VENTED)











### 7,908 SF - DAYCARE OPPORTUNITY







#### **OUTSIDE VIEW**



OUTDOOR COURTYARD WITH DIRECT ACCESS TO 3,557 SF AND 4,351 SF SPACES (POTENTIAL OUTDOOR PLAY AREA FOR DAYCARE OPERATOR)

#### **INSIDE VIEW**



RETAIL AVAILABILITY ADJACENT TO COURTYARD



## **CAPITAL GALLERY**

#### 600 MARYLAND AVE SW

#### FOR INQUIRES CONTACT

KIM STEIN | 202.652.2338 | kstein@klnb.com

JENN PRICE | 202.420.7768 | jprice@klnb.com

LINDSEY ST.MAXENS | 202.420.7769 | lstmaxens@klnb.com