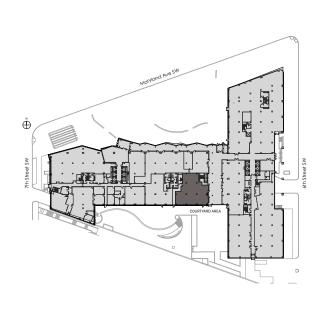

### 1,653 SF - 2ND GENERATION RETAIL (FORMER STARBUCKS)

### 686 SF - 2ND GENERATION RETAIL (FORMER DRY CLEANER)

### 4,351 SF - 2ND GENERATION CAFE (VENTED)

### 3,557 SF - 2ND GENERATION CAFE (NON - VENTED)

### 7,908 SF - DAYCARE OPPORTUNITY