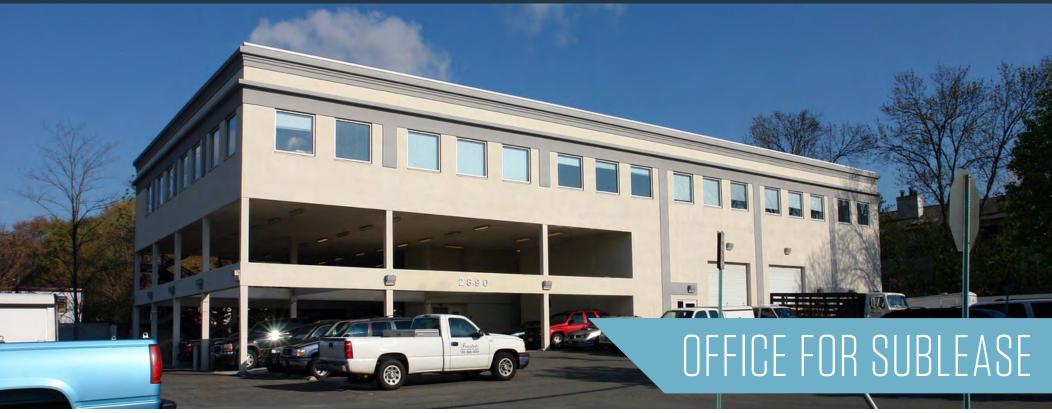

# 2890 EMMA LEE STREET

FALLS CHURCH, VA 22042, FAIRFAX COUNTY

## PROPERTY HIGHLIGHTS

- Nicely finished office sublease with a combination of private offices and open area
- Separate private training room
- Numerous food, lodging, banking and retail amenities in close proximity including The Mosaic District.
- Abundant Parking
- Immediate Occupancy
- Furniture can convey