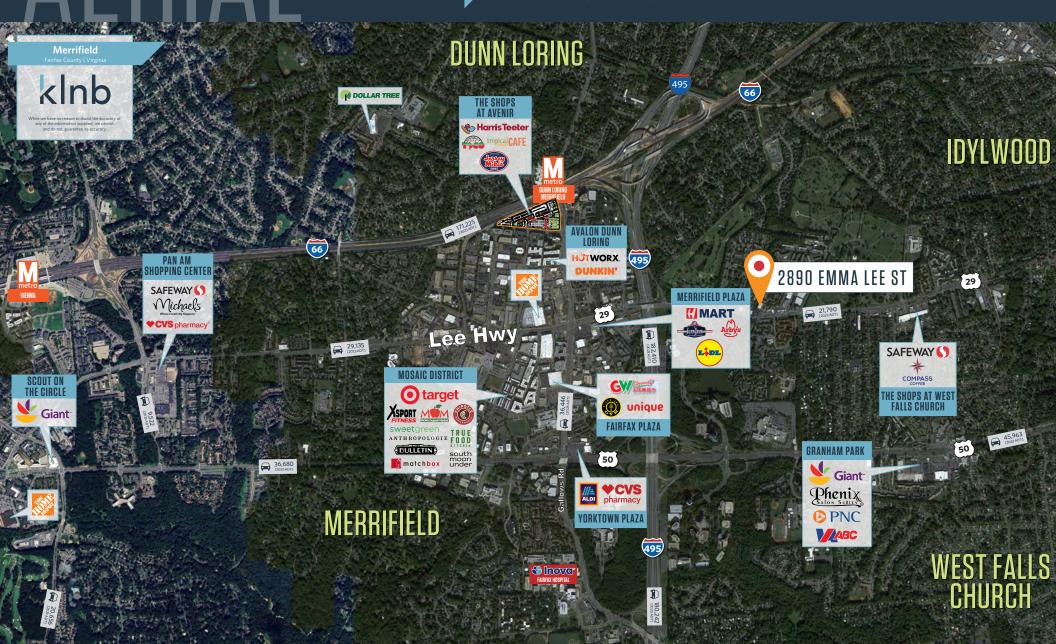

## PROPERTY HIGHLIGHTS

- Nicely finished office sublease with a combination of private offices and open area
- Separate private training room
- Numerous food, lodging, banking and retail amenities in close proximity including The Mosaic District.
- Abundant Parking
- Immediate Occupancy
- Furniture can convey

## 2890 EMMA LEE STREET

FALLS CHURCH, VA 22042, FAIRFAX COUNTY