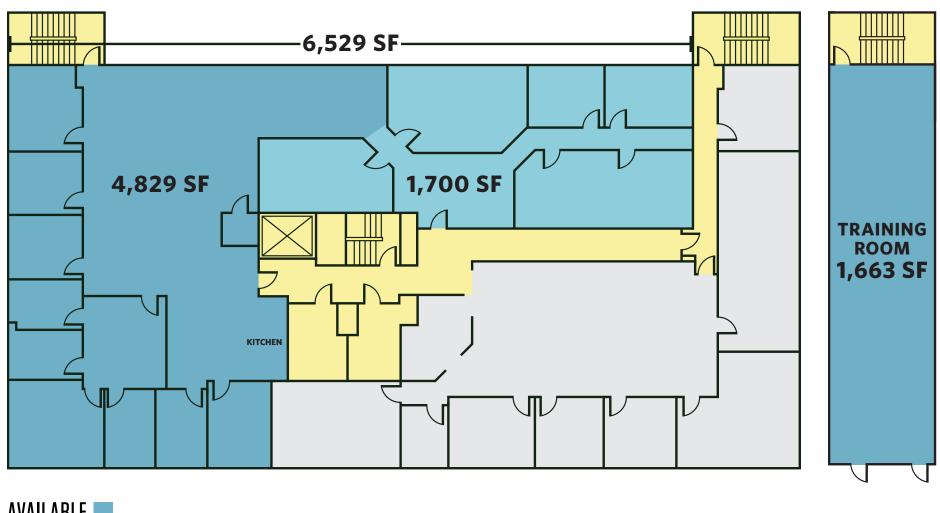

### **AVAILABILITY**

- 1,700 8,192 SF
- Rate: \$25.00 PSF FS
- Sublease Term Thru 6/30/2028

## PROPERTY HIGHLIGHTS

- Nicely finished office sublease with a combination of private offices and open area
- Separate private training room
- Numerous food, lodging, banking and retail amenities in close proximity including The Mosaic District.
- Abundant Parking
- Immediate Occupancy
- Furniture can convey

# FLOOR PLAN J 2890 EMMA LEE STREET FALLS CHURCH, VA 22042, FAIRFAX COUNTY