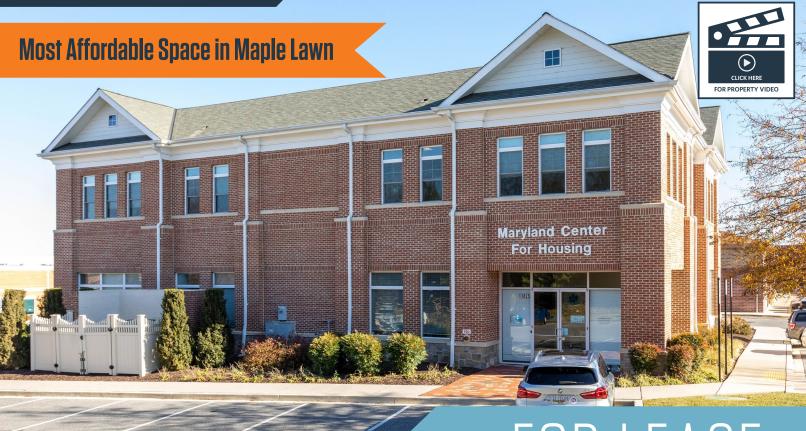

11825 West Market Place, Fulton, MD 20759 **Howard County** 



#### **Building Highlights**

• Building Size: 10,000 square feet

• Available: 2,432 SF, Full Service; Recently renovated

• Lot Size: .69 acres • Year Built: 2014

• Parking Spaces: 34 surface spaces

• Stories: 2

• Zoning: MXD3

• Closeby Access: Routes 216, 29, 32 & I-95

• Conf. Rooms: Shared conference rooms available

• Management: On-site management

#### **Nearby Amenities**







# FOR LEASE



# 11825 WEST MARKET PL. Fulton, MD 20759 I Howard County

### FLOOR PLAN



### **DEMOGRAPHICS | 3 MILE**







\$176,597



**MEDIAN** AGE 43.2



**DISPOSABLE** INCOME \$124,225



## **AERIAL VIEW**



### **INTERIOR PHOTOS**





# 11825 WEST MARKET PL. Fulton, MD 20759 I Howard County



#### **MARKET AERIAL**



While we have no reason to doubt the accuracy of any of the informa