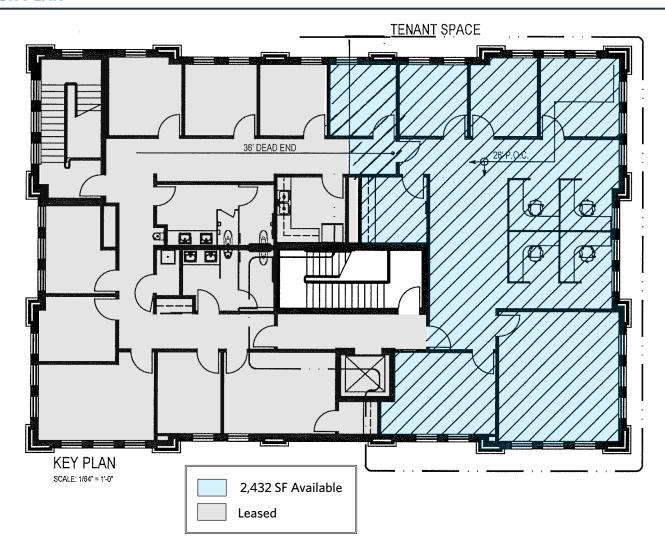

### FLOOR PLAN

#### **Building Highlights**

• Building Size: 10,000 square feet

• Available: 2,432 SF, Full Service; Recently renovated

• Lot Size: .69 acres • Year Built: 2014

• Parking Spaces: 34 surface spaces

• Stories: 2