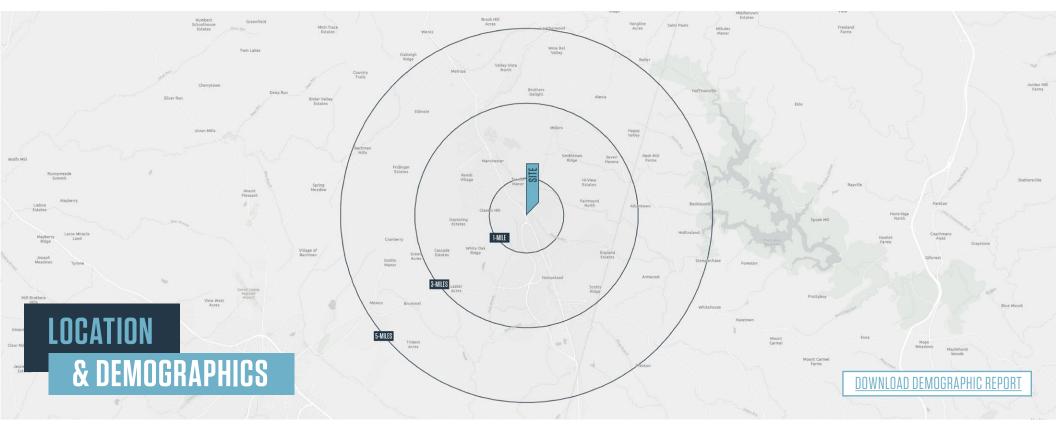

| 1-MILE                   | 3-MILES       | 5-MILES |                                   |                         |           |
|--------------------------|---------------|---------|-----------------------------------|-------------------------|-----------|
| Population<br>1,353      | 16,939        | 28,244  | Households<br>484                 | 6,443                   | 10,623    |
| Daytime Populat<br>2,138 | ion<br>13,128 | 20,338  | \$<br>Average Househ<br>\$138,415 | old Income<br>\$130,511 | \$132,821 |