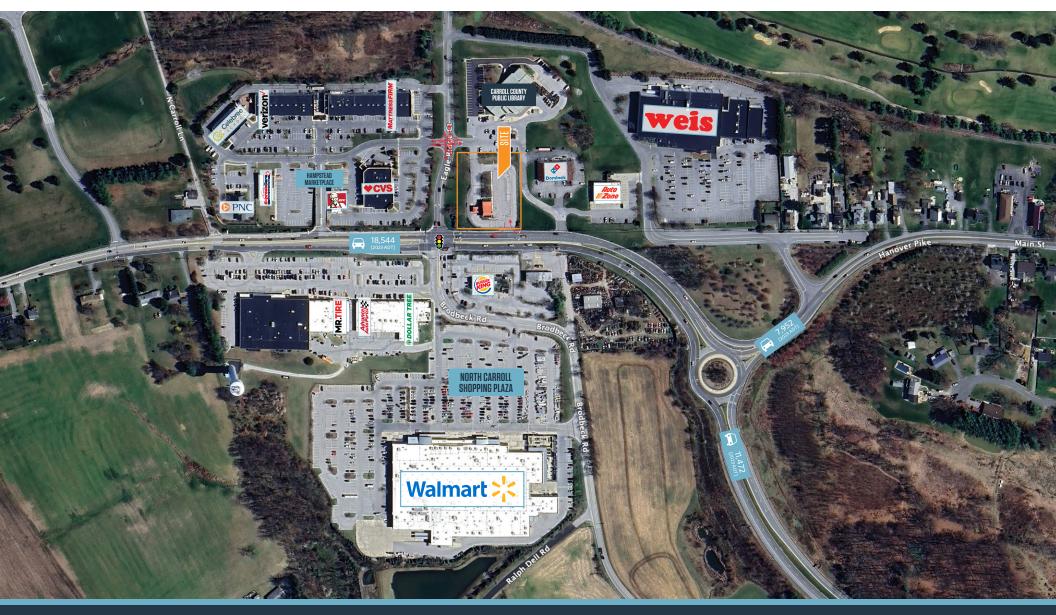

-------|--|--|--|--|--|--|--|
| 18,544 ADT            |  |  |  |  |  |  |  |
|                       |  |  |  |  |  |  |  |
|                       |  |  |  |  |  |  |  |
|                       |  |  |  |  |  |  |  |

| 1-MILE                   | 3-MILES       | 5-MILES |                                   |                         |           |
|--------------------------|---------------|---------|-----------------------------------|-------------------------|-----------|
| Population<br>1,353      | 16,939        | 28,244  | Households<br>484                 | 6,443                   | 10,623    |
| Daytime Populat<br>2,138 | ion<br>13,128 | 20,338  | \$<br>Average Househ<br>\$138,415 | old Income<br>\$130,511 | \$132,821 |



Hampstead, MD 21074 **Carroll County** 

#### MIDVIEW AERIAL



Hampstead, MD 21074 Carroll County

#### **CLOSE-UP AERIAL**



Hampstead, MD 21074 Carroll County **FLOOR PLAN** 







Hampstead, MD 21074

**Carroll County** 

#### **CLICK TO VIEW PROPERTY WEBSITE**

For More Information, Please Contact:

Michael Ginsburg mginsburg@klnb.com 443-632-2041