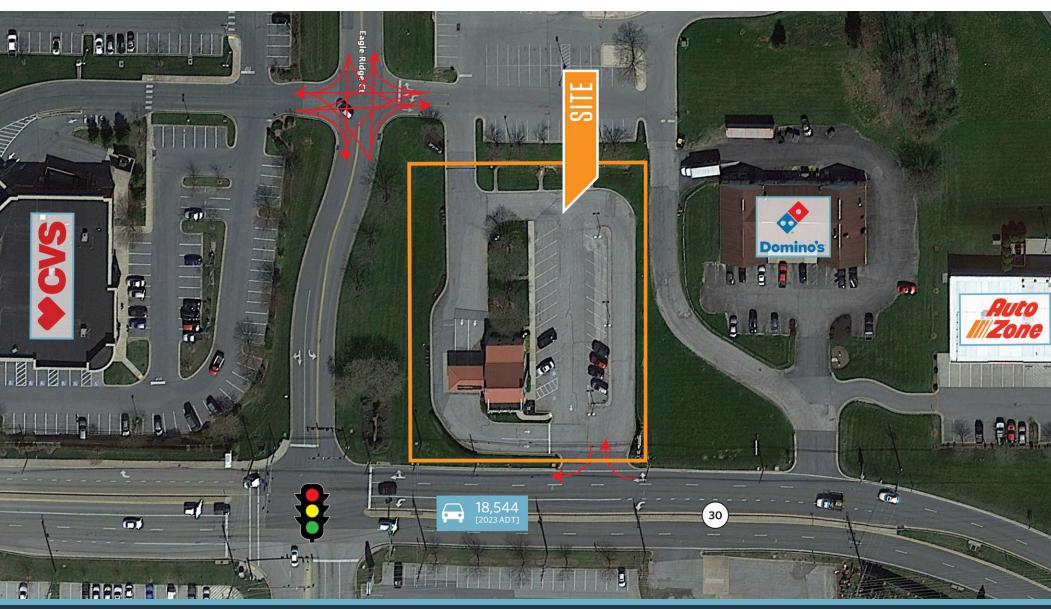

100 West Road, Suite 505, Towson, MD 21204 klnb.com

Hampstead, MD 21074 Carroll County

| TRAFFIC COUNTS   2023 |  |  |  |  |  |  |  |
|-----------------------|--|--|--|--|--|--|--|
| 18,544 ADT            |  |  |  |  |  |  |  |
|                       |  |  |  |  |  |  |  |
|                       |  |  |  |  |  |  |  |
|                       |  |  |  |  |  |  |  |

#### **CLOSE-UP AERIAL**

Hampstead, MD 21074 Carroll County **FLOOR PLAN** 

Hampstead, MD 21074

**Carroll County** 