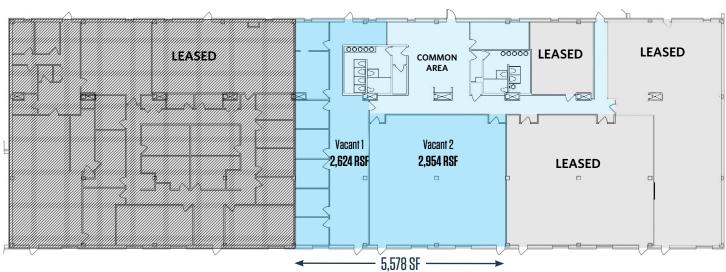

## Nikinb

#### Meadowwood East 1849 Gwynn Oak Ave, Woodlawn, MD 21207

### **PROPERTY HIGHLIGHTS**:

- Fully renovated, 41,746 SF two-story office building
- Rental Rate: \$11.95 PSF, NNN
- 5,578 SF available for lease
- Ample parking 174 parking spaces
- Flexible ML zoning permits a wide variety of office, medical, and clinical uses
- Located near I-70 and I-695
- Close to food, shopping, banking, lodging & other amenities



9881 Broken Land Pkwy, Suite 300 Columbia, MD 21046 **kInb.com** 

Austin Eber aeber@klnb.com 443-791-8280

# Nklnb

#### PROPOSED PLAN: TOTAL VACANCY = 5,578 SF



### **AERIAL VIEW**



Austin Eber aeber@klnb.com 443-791-8280

While we have no reason to doubt the accuracy of any of the information supplied, we cannot, and do not, guarantee its accuracy. All information should be independently verified prior to a purchase or lease of the property. We are not responsible for errors, omissions, misuse, or misinterpretation of information contained herein and make no warranty of any kind, express or implied, with respect to the property or any other matters.