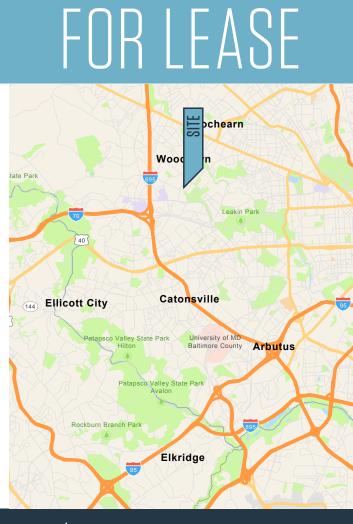

#### Meadowwood East 1849 Gwynn Oak Ave, Woodlawn, MD 21207

### **PROPERTY HIGHLIGHTS**:

- Fully renovated, 41,746 SF two-story office building
- Rental Rate: \$11.95 PSF, NNN
- 5,578 SF available for lease
- Ample parking 174 parking spaces
- Flexible ML zoning permits a wide variety of office, medical, and clinical uses
- Located near I-70 and I-695
- Close to food, shopping, banking, lodging & other amenities