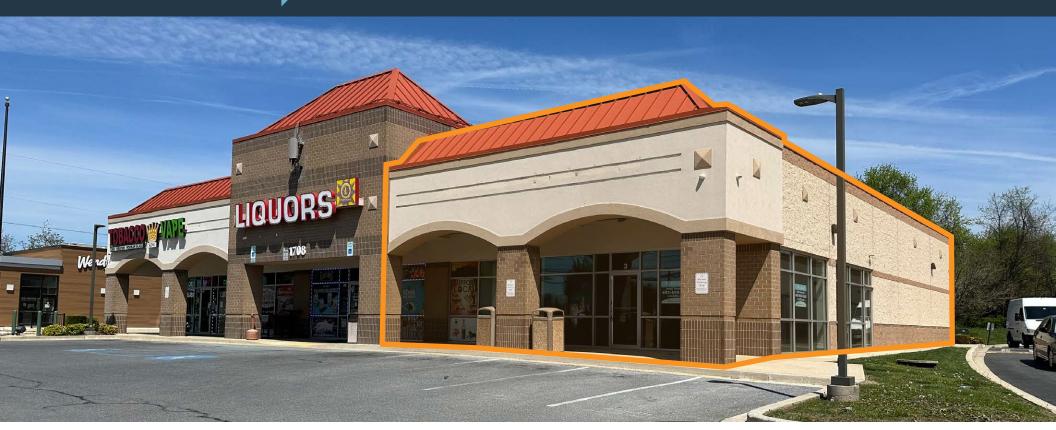

### RETAIL FOR LEASE

- Highly visible former Bike Shop Endcap retail space available along Liberty Rd (29,240 ADT)
- Potential for Outdoor Patio Seating
- Site is across from Walmart Supercenter (2.1M annual visitors)
- 2,400 SF Available Immediately

#### PROPERTY HIGHLIGHTS:

• 2,400 SF