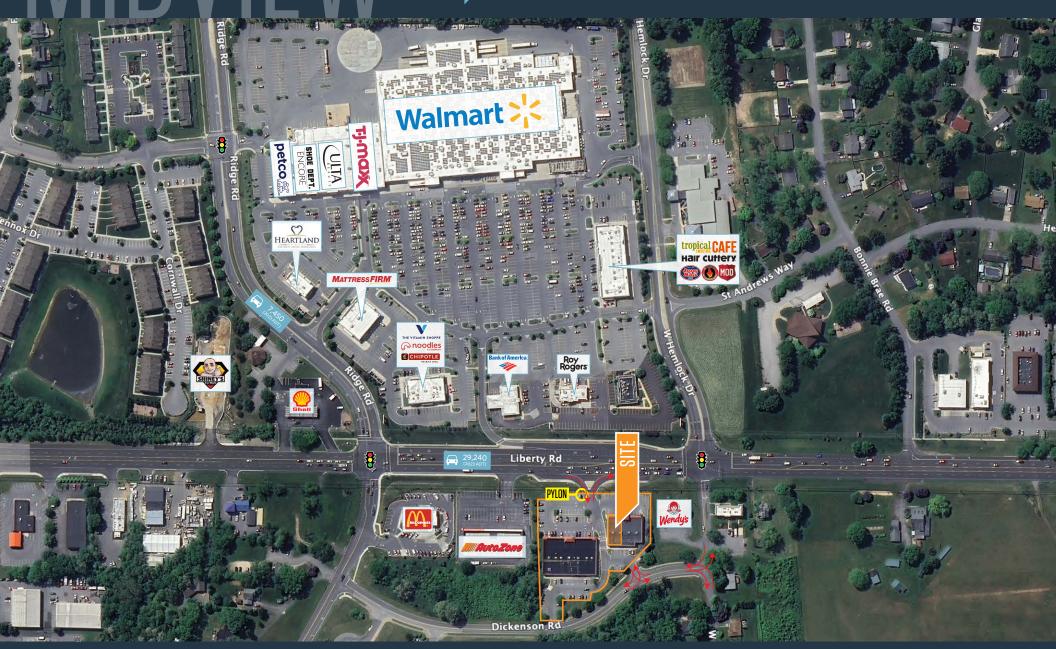

### **NEARBY RETAILERS:**

### RETAIL FOR LEASE

- Highly visible former Bike Shop Endcap retail space available along Liberty Rd (29,240 ADT)
- Potential for Outdoor Patio Seating
- Site is across from Walmart Supercenter (2.1M annual visitors)
- 2,400 SF Available Immediately