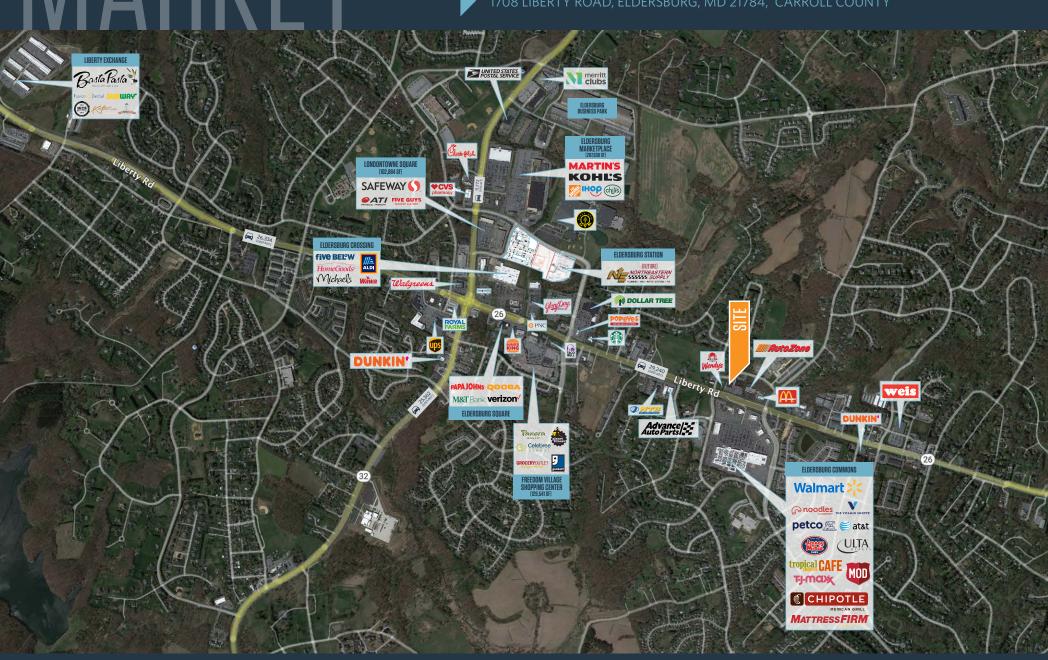

ARROLL COUNTY



### **NEARBY RETAILERS:**









### RETAIL FOR LEASE

- Highly visible former Bike Shop Endcap retail space available along Liberty Rd (29,240 ADT)
- Potential for Outdoor Patio Seating
- Site is across from Walmart Supercenter (2.1M annual visitors)
- 2,400 SF Available Immediately

## CARROLL STATION

1708 LIBERTY ROAD, ELDERSBURG, MD 21784, CARROLL COUNTY



#### PROPERTY HIGHLIGHTS:

• 2,400 SF

### DEMOGRAPHICS | 2024:

1-MILE 3-MILE 5-MILE

Population

7,558 29,428 44,813

Daytime Population

8,430 24,201 35,698

Households

2.824 10.381 15.814

Average HH Income

\$183,845 \$181,327 \$180,614

CLICK TO DOWNLOAD DEMOGRAPHIC REPORT

#### TRAFFIC COUNTS | 2023:

Liberty Road 29,240 ADT



### CARROLL STATION

1708 LIBERTY ROAD, ELDERSBURG, MD 21784, CARROLL COUNTY



**AMANDA DEVINNEY** 

adevinney@klnb.com | 443-632-2045

MICHAEL GINSBURG

mginsburg@klnb.com | 443-632-2041



### CARROLL STATION

1708 LIBERTY ROAD, ELDERSBURG, MD 21784, CARROLL COUNTY



**AMANDA DEVINNEY** 

adevinney@klnb.com | 443-632-2045

MICHAEL GINSBURG

mginsburg@klnb.com | 443-632-2041



# CARROLL STATION 1708 LIBERTY ROAD, ELDERSBURG, MD 21784, CARROLL COUNTY









### FOR MORE INFORMATION, PLEASE CONTACT:

### **AMANDA DEVINNEY**

### **MICHAEL GINSBURG**

adevinney@klnb.com 443-632-2045

mginsburg@klnb.com 443-632-2041

100 West Road, Suite 505, Towson, MD 21204

### kinb.com





linkedin.com/company/klnb



facebook.com/KLNBCRE

**CLICK TO VIEW PROPERTY WEBSITE** 

While we have no reason to doubt the accuracy of any of the information supplied, we cannot, and do n