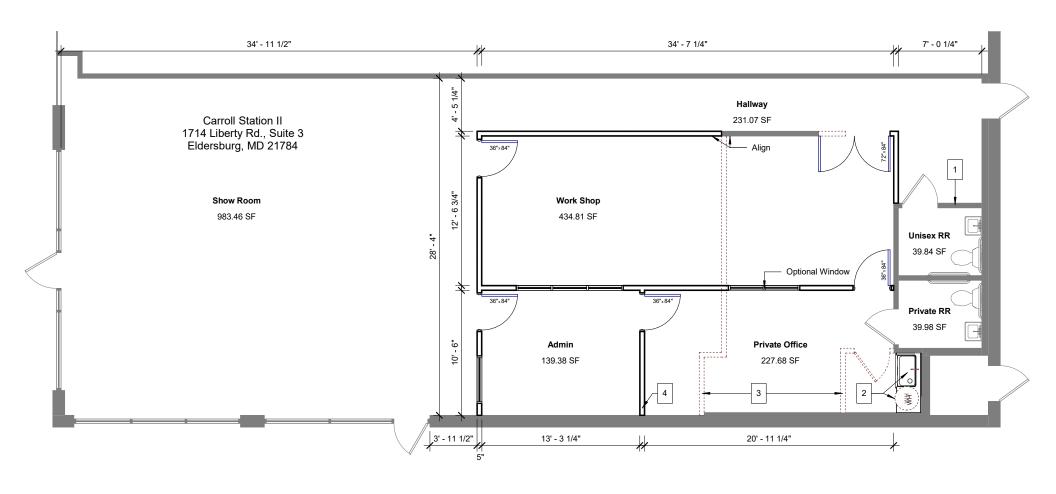

### RETAIL FOR LEASE

- Highly visible former Bike Shop Endcap retail space available along Liberty Rd (29,240 ADT)
- Potential for Outdoor Patio Seating
- Site is across from Walmart Supercenter (2.1M annual visitors)
- 2,400 SF Available Immediately

#### PROPERTY HIGHLIGHTS:

• 2,400 SF