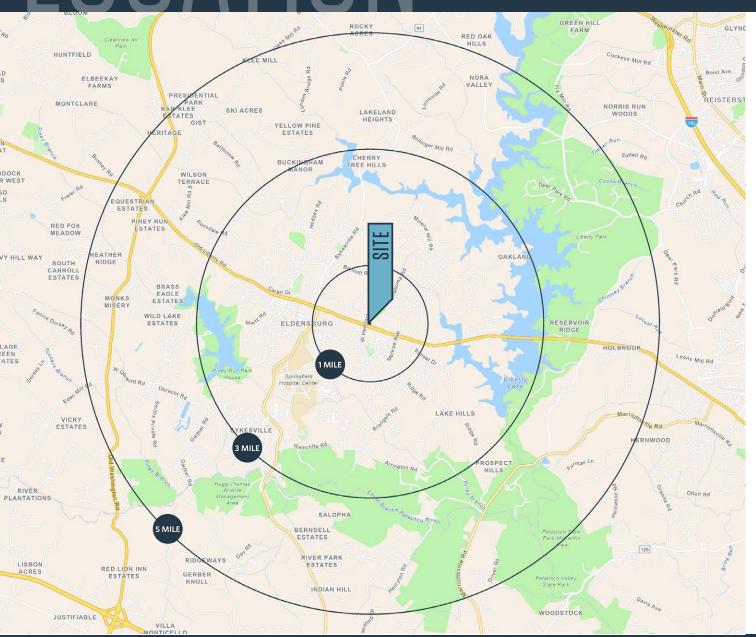

### DEMOGRAPHICS | 2024:

1-MILE 3-MILE 5-MILE

Population

7,558 29,428 44,813

Daytime Population

8,430 24,201 35,698

Households

2.824 10.381 15.814

Average HH Income

\$183,845 \$181,327 \$180,614

CLICK TO DOWNLOAD DEMOGRAPHIC REPORT