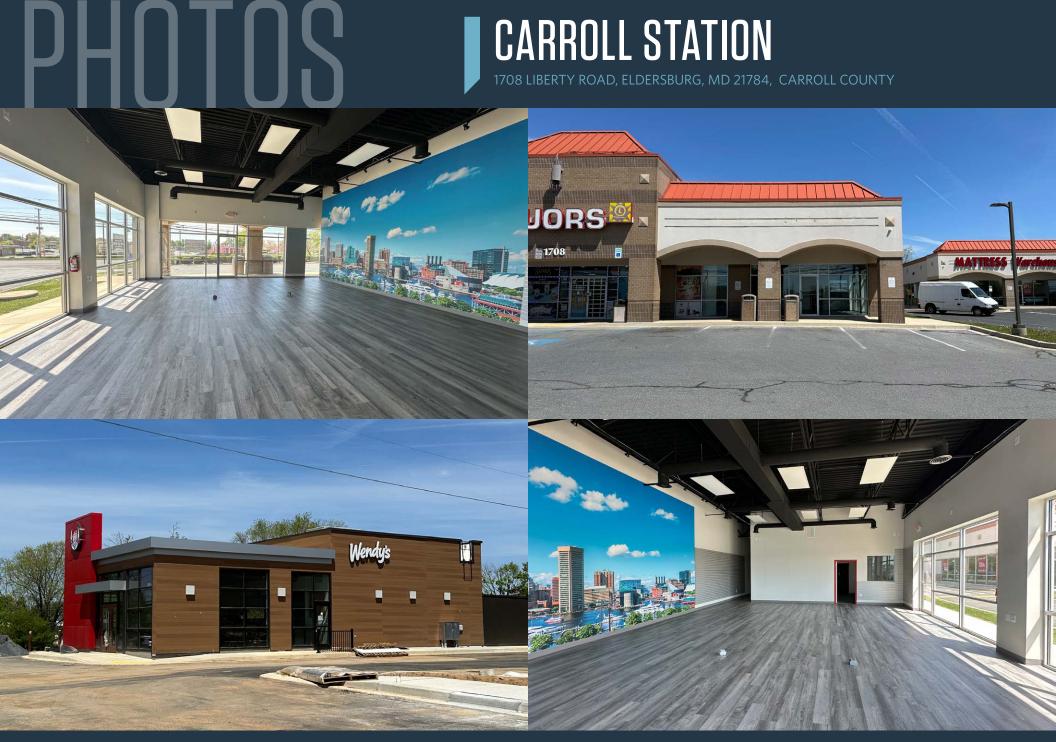

### **CARROLL STATION** kInb 1708 LIBERTY ROAD, ELDERSBURG, MD 21784, CARROLL COUNTY

## CARROLL STATION

1708 LIBERTY ROAD, ELDERSBURG, MD 21784, CARROLL COUNTY

# CARROLL STATION 1708 LIBERTY ROAD, ELDERSBURG, MD 21784, CARROLL COUNTY