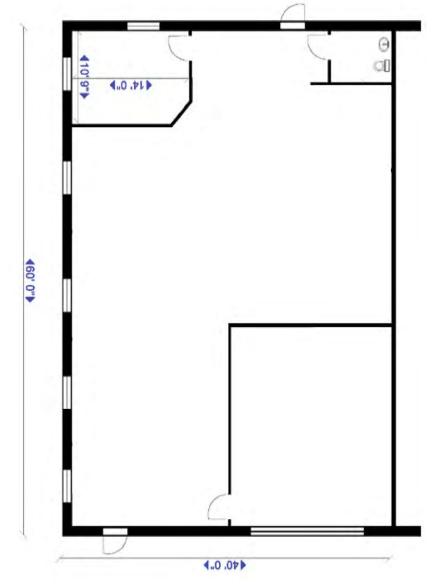

# **104 INDUSTRY LANE - UNIT 6** 2,400 SF

# SPACE FEATURES:

#### **WAREHOUSE:**

• # of Drive-Ins: (1) at 13'8" x 12'4"

#### **OFFICE:**

• # of Offices: 1

• # of Bathrooms: 1

WHILE WE HAVE NO REASON TO DOUBT THE ACCURACY OF ANY OF THE INFORMATION SUPPLIED, WE CANNOT, AND DO NOT, GUARANTEE ITS ACCURACY. ALL INFORMATION SHOULD BE INDEPENDENTLY VERIFIED PRIOR TO A PURCHASE OF LEASE OF THE PROPERTY. WE ARE NOT RESPONSIBLE FOR ERRORS, OMISSIONS, MISUSE, OR MISUS