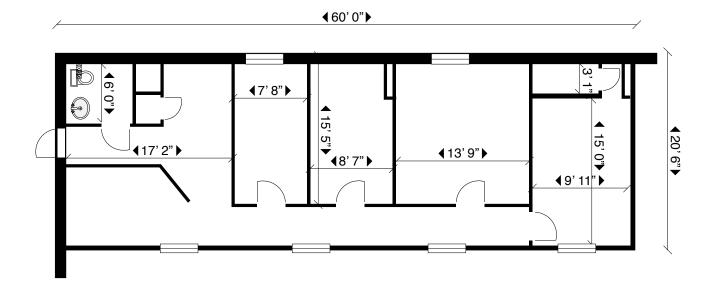

# **109 E. JARRETTSVILLE ROAD - SUITE F** 1,230 SF

# SPACE FEATURES:

#### **OFFICE:**

• 1,230 SF Available

• # of Offices: 4

• # of Bathrooms: 1

• Power: 200 Amps

WHILE WE HAVE NO REASON TO DOUBT THE ACCURACY OF ANY OF THE INFORMATION SUPPLIED, WE CANNOT, AND DO NOT, GUARANTEE ITS ACCURACY. ALL INFORMATION SHOULD BE INDEPENDENTLY VERIFIED PRIOR TO A PURCHASE OR LEASE OF THE PROPERTY. WE ARE NOT RESPONSIBLE FOR ERRORS, OMISSIONS, MISUSE, OR MISINTERPRETATION OF INFORMATION CONTAINED HEREIN & MAKE NO WARRANTY OF ANY KIND, EXPRESS OR IMPLIED, WITH RESPECT TO THE PROPERTY OR ANY OTHER MATTERS.