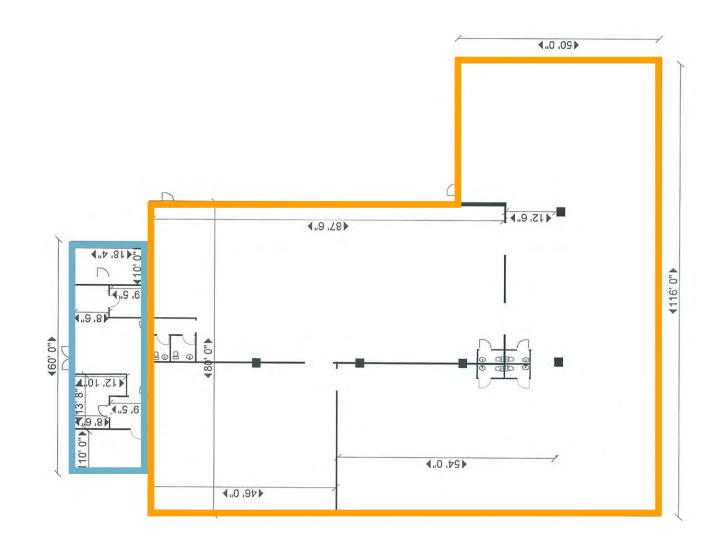

#### 110 INDUSTRY LANE

13,780 SF

# SPACE FEATURES:

#### **OFFICE:**

- 1,080 SF
- # of Offices: 3
- # of Bathrooms: 6
- Conference Room

#### **WAREHOUSE:**

- 12,700 SF
- # of Dock Doors: 1
- # of Drive-Ins: 1
- Clear Height: 14'
- Power: 200 Amps

WHILE WE HAVE NO REASON TO DOUBT THE ACCURACY OF ANY OF THE INFORMATION SUPPLIED, WE CANNOT, AND DO NOT, GUARANTEE ITS ACCURACY. ALL INFORMATION SHOULD BE INDEPENDENTLY VERIFIED PRIOR TO A PURCHASE OR LEASE OF THE PROPERTY. WE ARE NOT RESPONSIBLE FOR ERRORS, OMISSIONS, MISUSE, OR MISINTERPRETATION OF INFORMATION CONTAINED HEREIN & MAKE NO WARRANTY OF ANY KIND, EXPRESS OR IMPLIED, WITH RESPECT TO THE PROPERTY OR ANY OTHER MATTERS.