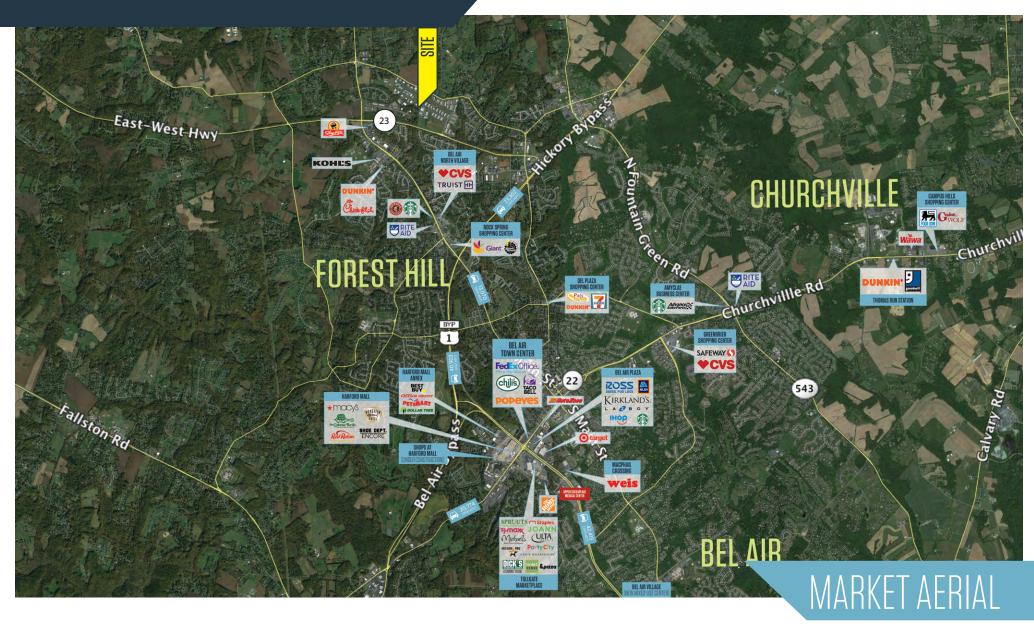

#### PROPERTY HIGHLIGHTS:

• Total Available: 2,400 SF

Office:

» # of Offices: 1

» # of Bathrooms: 1

· Warehouse:

» # of Drive-Ins: (1) at 13'8" x 12'4"



104 Industry Lane - Unit 6, Forest Hill, MD 21050 Harford County











104 Industry Lane - Unit 6, Forest Hill, MD 21050 Harford County





104 Industry Lane - Unit 6, Forest Hill, MD 21050 Harford County





Ben Brooks bbrooks@klnb.com 443-632-2048

100 West Road, Suite 505 Towson, MD 21204 klnb.com



104 Industry Lane - Unit 6, Forest Hill, MD 21050 Harford County



FLOOR PLAN





104 Industry Lane - Unit 6, Forest Hill, MD 21050 Harford County

#### CLICK TO VIEW PROPERTY WEBSITE

For More Information, Please Contact:

**Christopher Wright** 

cwright@klnb.com 443-914-2600 Ben Brooks

bbrooks@klnb.com 443-632-2048

100 West Road, Suite 505 Baltimore, MD 21204

klnb.com



facebook.com/KLNBCRE



linkedin.com/company/klnbcre



instagram.com/klnbcre

While we have no reason to doubt the accuracy of any of the information supplied, we cannot, and do not, guarantee its accuracy. All information should be independently verified prior to a purchase or lease of the property. We are not resp