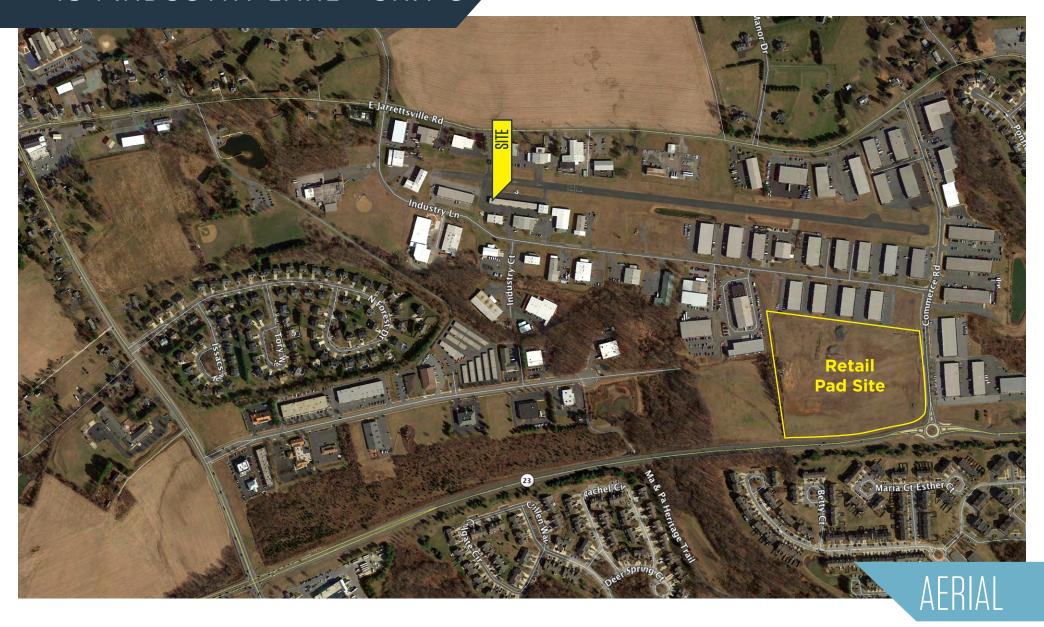

104 Industry Lane - Unit 6, Forest Hill, MD 21050 Harford County

FLOOR PLAN

104 Industry Lane - Unit 6, Forest Hill, MD 21050 Harford County