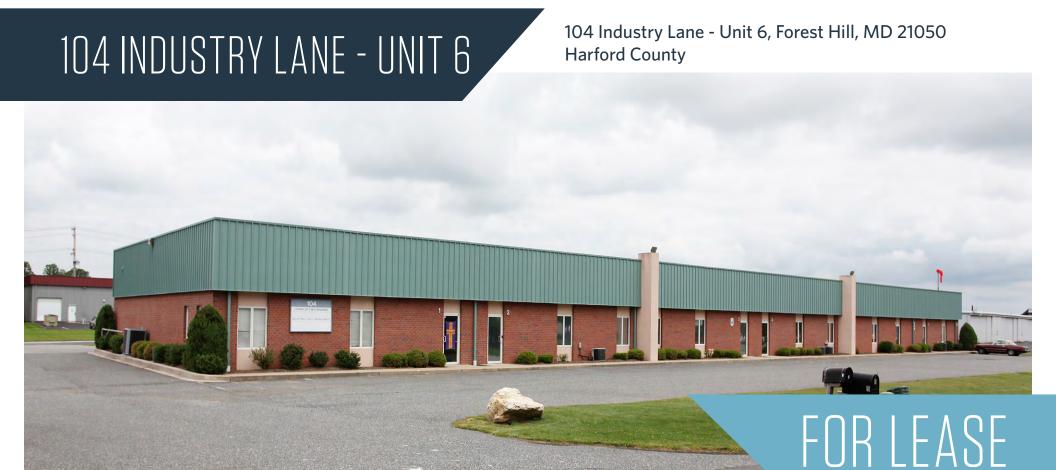

#### PROPERTY HIGHLIGHTS:

• Total Available: 2,400 SF

Office:

» # of Offices: 1

» # of Bathrooms: 1

· Warehouse:

» # of Drive-Ins: (1) at 13'8" x 12'4"

104 Industry Lane - Unit 6, Forest Hill, MD 21050 Harford County