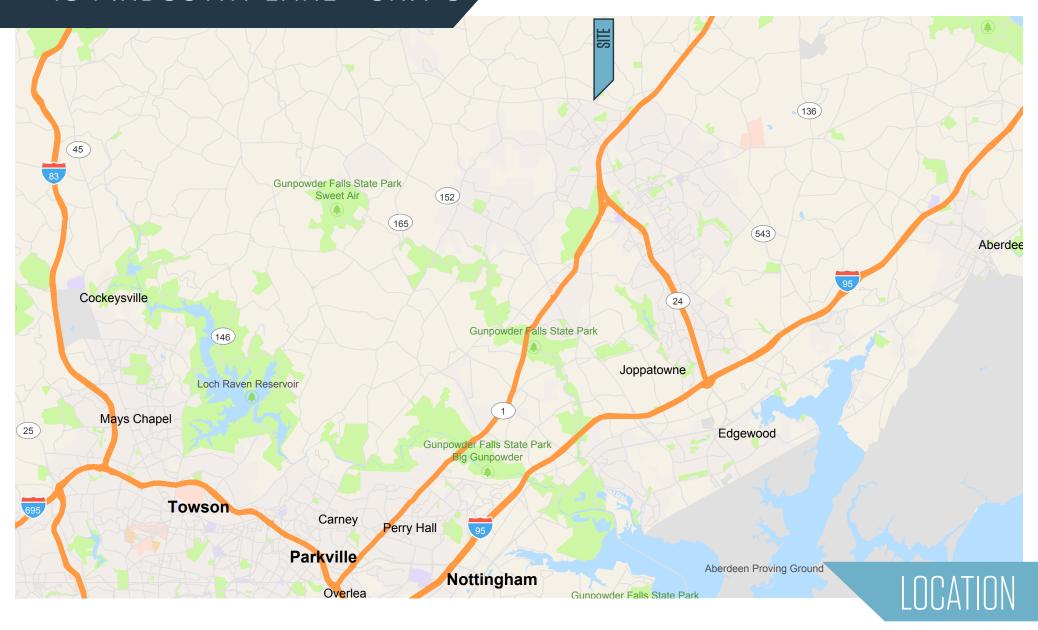

104 Industry Lane - Unit 6, Forest Hill, MD 21050 Harford County

104 Industry Lane - Unit 6, Forest Hill, MD 21050 Harford County

Ben Brooks bbrooks@klnb.com 443-632-2048

100 West Road, Suite 505 Towson, MD 21204 klnb.com