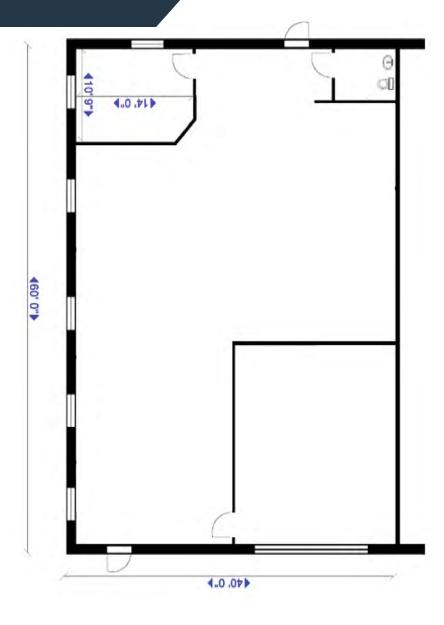

104 Industry Lane - Unit 6, Forest Hill, MD 21050 Harford County

FLOOR PLAN

104 Industry Lane - Unit 6, Forest Hill, MD 21050 Harford County