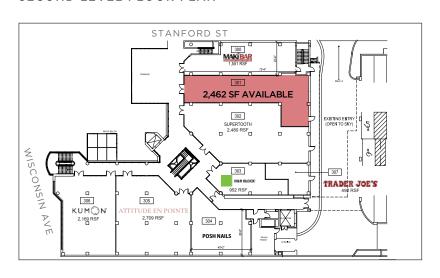

## 3,874 SF & 2,462 SF SPACES AVAILABLE

- Recently renovated 4 level shopping center with 136 parking spaces
- Billboard signage opportunity fronting Wisconsin Avenue's 39,000 + average cars per day and located at a lighted intersection
- Walking distance to

#### **PROPERTY HIGHLIGHTS:**

3,874 SF & 2,462 SF spaces anchored by:

#### **AVAILABLE SPACE**

#### SIZE | RATE | CONDITION | DELIVERY | EST. NNN

3,874 SF | Negotiable | As-Is | Immediate | \$14.02 PSF 2,462 SF | Negotiable | As-Is | Immediate | \$14.02 PSF

#### LOWER LEVEL FLOOR PLAN

#### [WISCONSIN AVENUE] STREET FLOOR PLAN

#### SECOND LEVEL FLOOR PLAN

#### THIRD LEVEL FLOOR PLAN