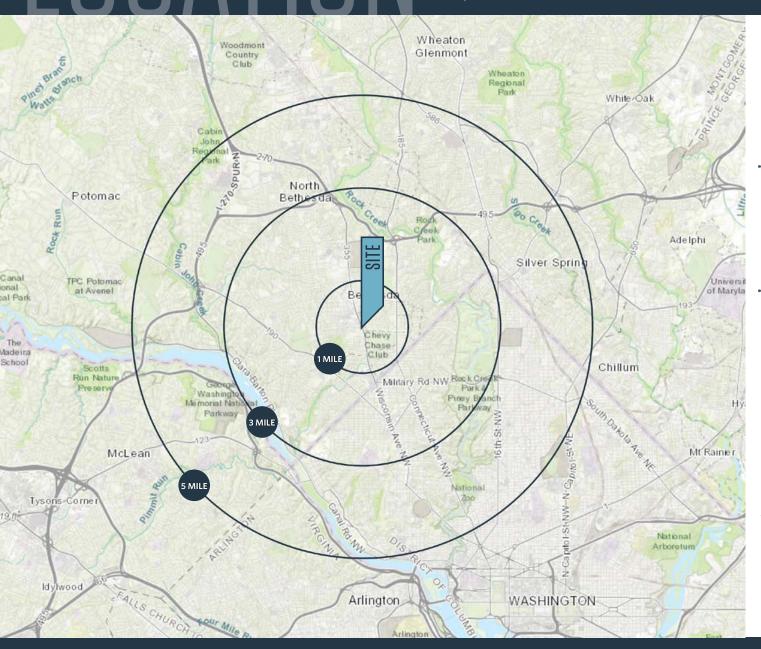

7 day trade area with extremely dense daytime and affluent residential demographics

#### DEMOGRAPHICS | 2024:

| Population |         |         |
|------------|---------|---------|
| 27,256     | 157,442 | 517,910 |
|            |         |         |

3-MILE

Daytime Population

1-MILE

59,222 212,942 550,286

Average HH Income

\$224,069 \$244,890 \$204,574

#### TRAFFIC COUNTS | 2023:

Wisconsin Avenue 28,200 ADT Bradley Boulevard 14,600 ADT

**MATT SKALET** 

STEVE COMBS

LINDSEY ST. MAXENS

lstmaxens@klnb.com | 202-420-7769

5-MILE