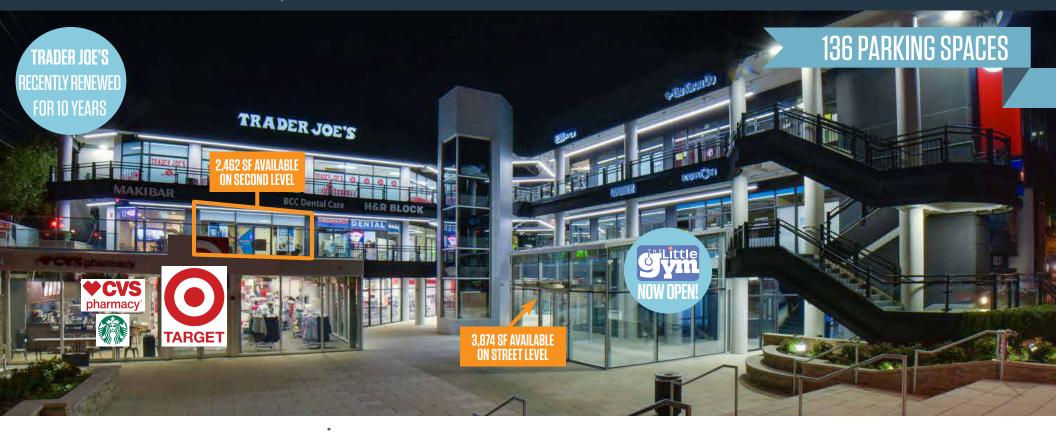

## 3,874 SF & 2,462 SF SPACES AVAILABLE

- Recently renovated 4 level shopping center with 136 parking spaces
- Billboard signage opportunity fronting Wisconsin Avenue's 39,000 + average cars per day and located at a lighted intersection
- Walking distance to

#### **PROPERTY HIGHLIGHTS:**

3,874 SF & 2,462 SF spaces anchored by:

#### SIZE | RATE | CONDITION | DELIVERY | EST. NNN

3,874 SF | Negotiable | As-Is | Immediate | \$14.02 PSF 2,462 SF | Negotiable | As-Is | Immediate | \$14.02 PSF