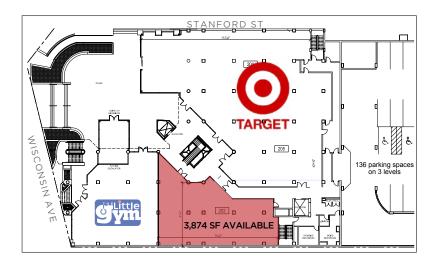

#### [WISCONSIN AVENUE] STREET FLOOR PLAN

#### SIZE | RATE | CONDITION | DELIVERY | EST. NNN

3,874 SF | Negotiable | As-Is | Immediate | \$14.02 PSF 2,462 SF | Negotiable | As-Is | Immediate | \$14.02 PSF