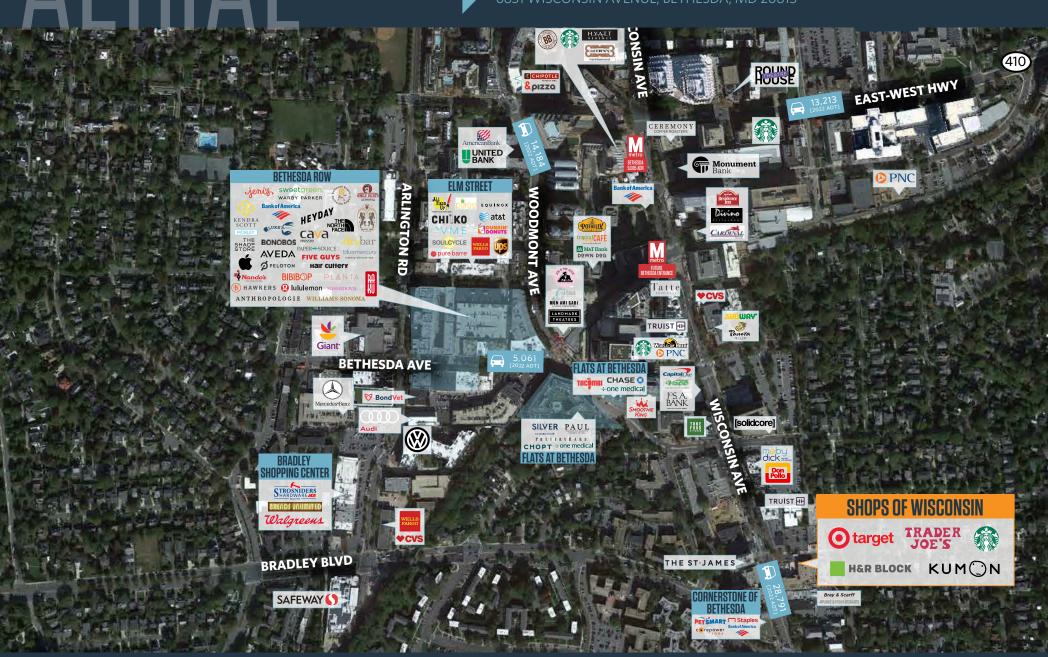

7 day trade area with extremely dense daytime and affluent residential demographics

#### DEMOGRAPHICS | 2024:

| Population |         |         |
|------------|---------|---------|
| 27,256     | 157,442 | 517,910 |
|            |         |         |

3-MILE

Daytime Population

1-MILE

59,222 212,942 550,286

Average HH Income

\$224,069 \$244,890 \$204,574

#### TRAFFIC COUNTS | 2023:

Wisconsin Avenue 28,200 ADT Bradley Boulevard 14,600 ADT

**MATT SKALET** 

STEVE COMBS

LINDSEY ST. MAXENS

lstmaxens@klnb.com | 202-420-7769

5-MILE