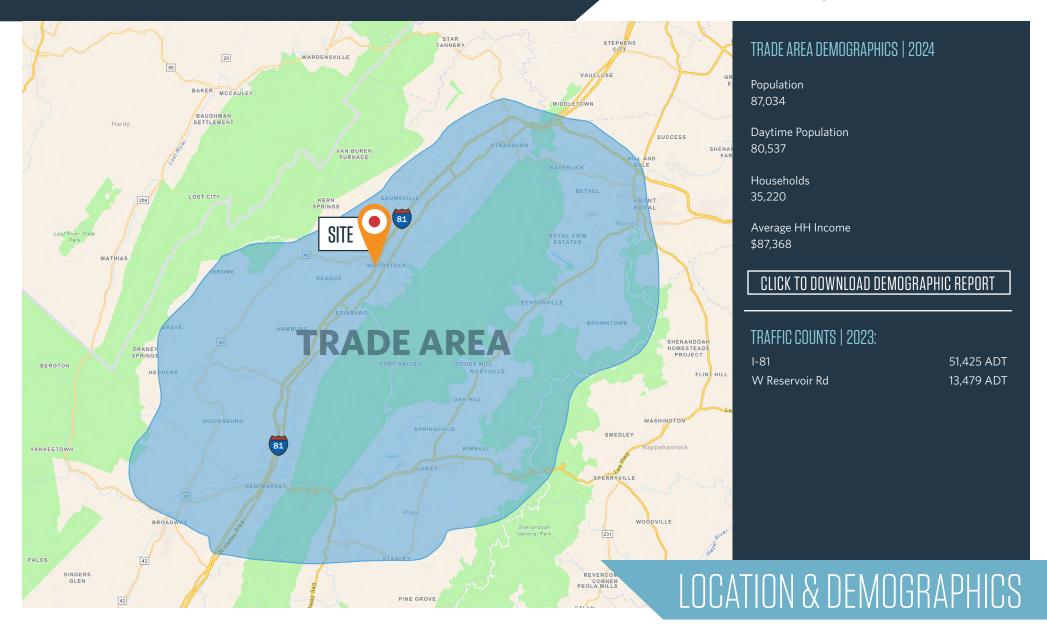

Henry Ford Drive, Woodstock, VA 22664 **Shenandoah County** 

- Located in the most convenient shopping district of over this 776-square mile trade area.
- Home to a wide variety of tourist attractions including Civil War Battlefields Revolutionary War sites, wineries, museums, camp grounds & State Parks with over 184 miles of hiking trails.
- According to TNS Travels America, the trade area contains several activities that contribute to VA tourism such as Rural sightseeing (14%), Museums & State Parks (11%), Wine Tasting & Wildfire viewing (4%) & Hiking & Backpacking (3%).