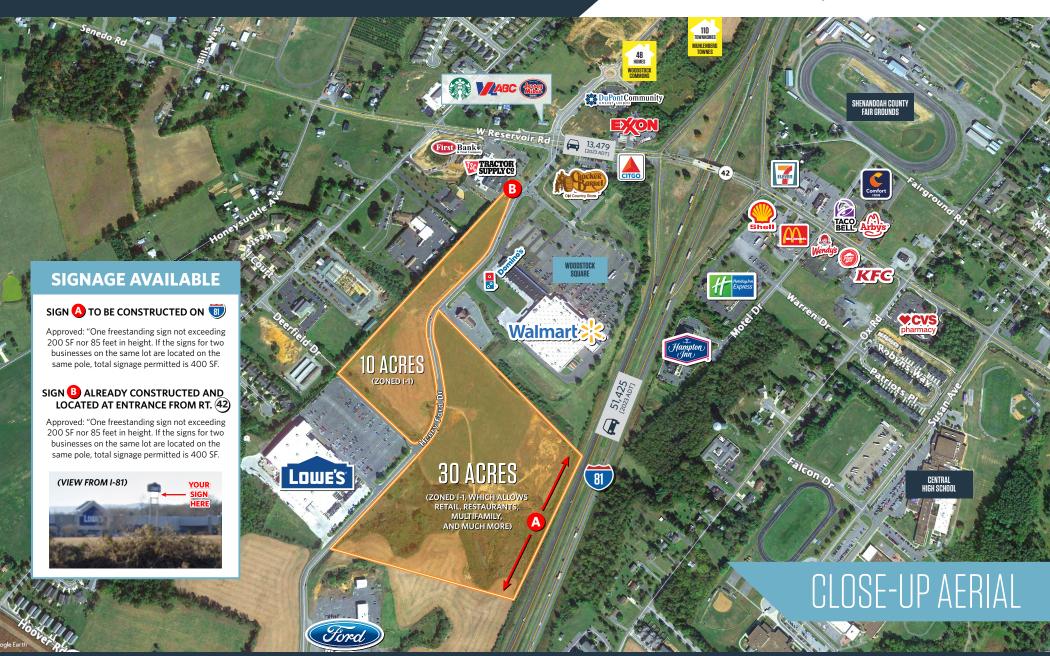

Henry Ford Drive, Woodstock, VA 22664 **Shenandoah County** 

- Located in the most convenient shopping district of over this 776-square mile trade area.
- Home to a wide variety of tourist attractions including Civil War Battlefields Revolutionary War sites, wineries, museums, camp grounds & State Parks with over 184 miles of hiking trails.
- According to TNS Travels America, the trade area contains several activities that contribute to VA tourism such as Rural sightseeing (14%), Museums & State Parks (11%), Wine Tasting & Wildfire viewing (4%) & Hiking & Backpacking (3%).