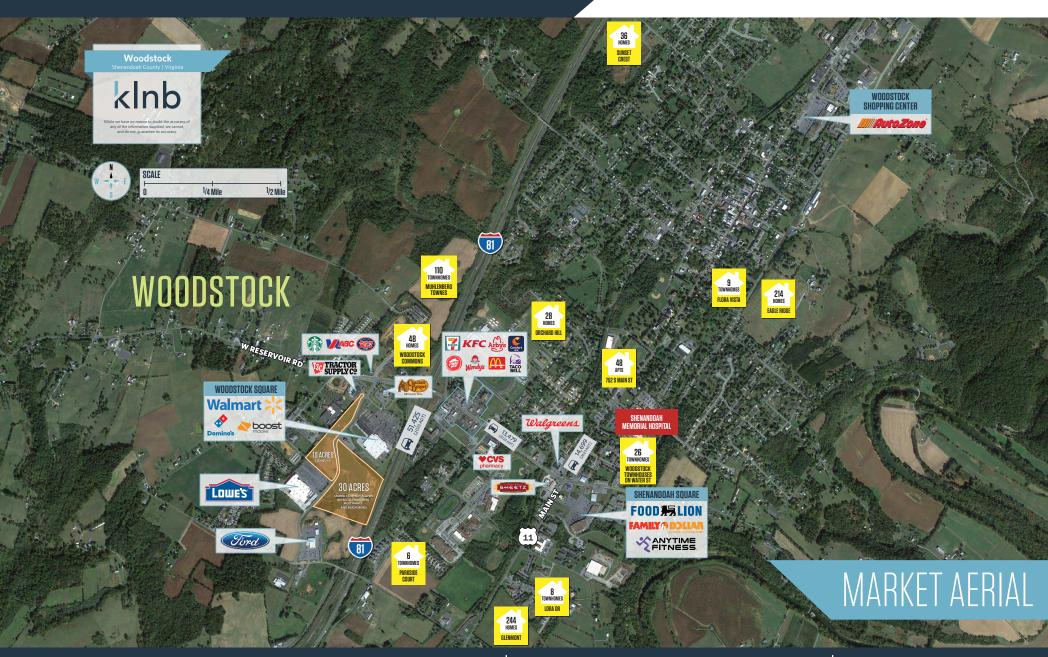

Henry Ford Drive, Woodstock, VA 22664 **Shenandoah County** 

- Located in the most convenient shopping district of over this 776-square mile trade area.
- Home to a wide variety of tourist attractions including Civil War Battlefields Revolutionary War sites, wineries, museums, camp grounds & State Parks with over 184 miles of hiking trails.
- According to TNS Travels America, the trade area contains several activities that contribute to VA tourism such as Rural sightseeing (14%), Museums & State Parks (11%), Wine Tasting & Wildfire viewing (4%) & Hiking & Backpacking (3%).