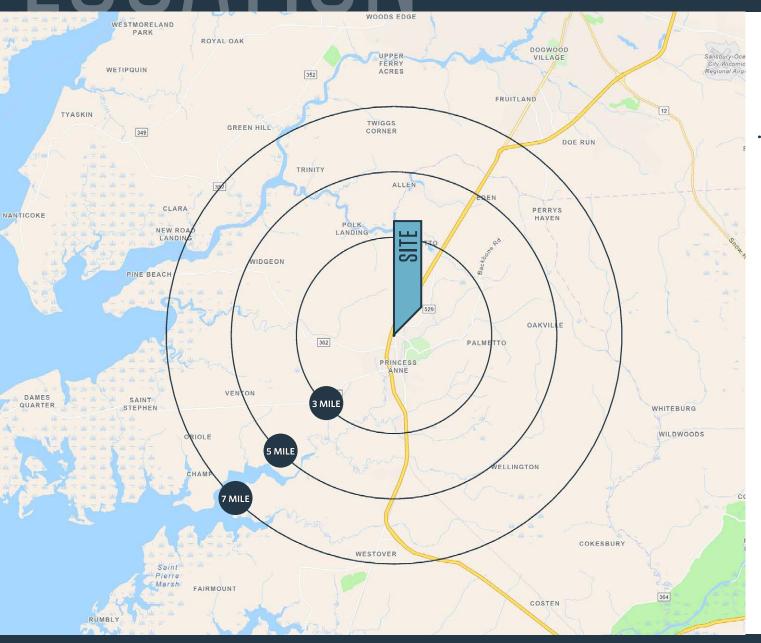

#### **PROPERTY HIGHLIGHTS:**

**SIZE:** 1.11 ac **ZONING:** C-2

DEMOGRAPHICS | 2024:

3-MILE 5-MILE 7-MILE

Population

7,202 12,920 15,514

**Daytime Population** 

6,579 9,068 10,928

Households

2,332 3,305 4,374

Average HH Income

\$51,790 \$59,702 67,807

CLICK TO DOWNLOAD DEMOGRAPHIC REPORT

TRAFFIC COUNTS | 2023:

Ocean Hwy 29,113 ADT