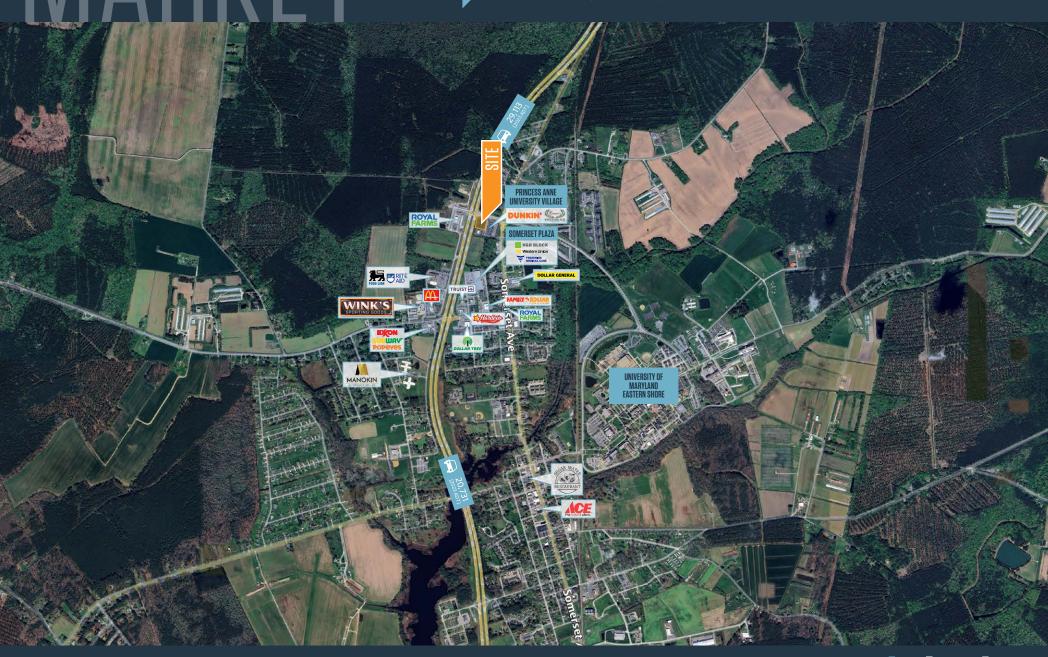

### **NEARBY RETAILERS**

### RETAIL LAND FOR SALE

- Size: 1.11 AC
- Excellent access and visibility off US-13 (Ocean Hwy)
- Multiple ingress and egress points
- C-2 Zoning
- Ideal for fast food, automotive, car wash, bank and convenience oriented retail
- Close proximity to the University of Maryland Eastern Shore