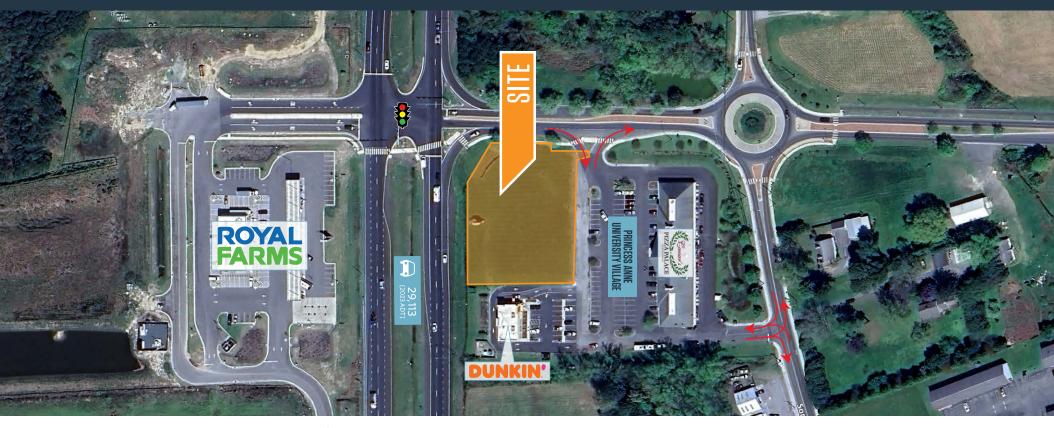

### RETAIL LAND FOR SALE

- Size: 1.11 AC
- Excellent access and visibility off US-13 (Ocean Hwy)
- Multiple ingress and egress points
- C-2 Zoning
- Ideal for fast food, automotive, car wash, bank and convenience oriented retail
- Close proximity to the University of Maryland Eastern Shore

Households

2,332 3,305 4,374

Average HH Income

\$51,790 \$59,702 67,807

CLICK TO DOWNLOAD DEMOGRAPHIC REPORT

TRAFFIC COUNTS | 2023:

Ocean Hwy 29,113 ADT