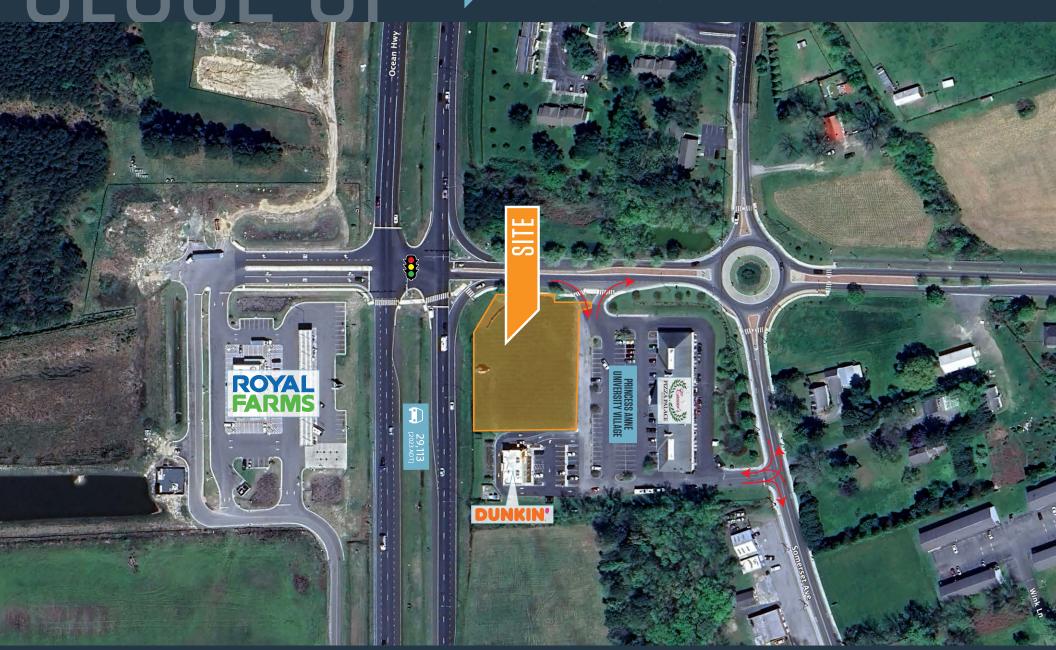

### RETAIL LAND FOR SALE

- Size: 1.11 AC
- Excellent access and visibility off US-13 (Ocean Hwy)
- Multiple ingress and egress points
- C-2 Zoning
- Ideal for fast food, automotive, car wash, bank and convenience oriented retail
- Close proximity to the University of Maryland Eastern Shore

Households

2,332 3,305 4,374

Average HH Income

\$51,790 \$59,702 67,807

CLICK TO DOWNLOAD DEMOGRAPHIC REPORT

TRAFFIC COUNTS | 2023:

Ocean Hwy 29,113 ADT