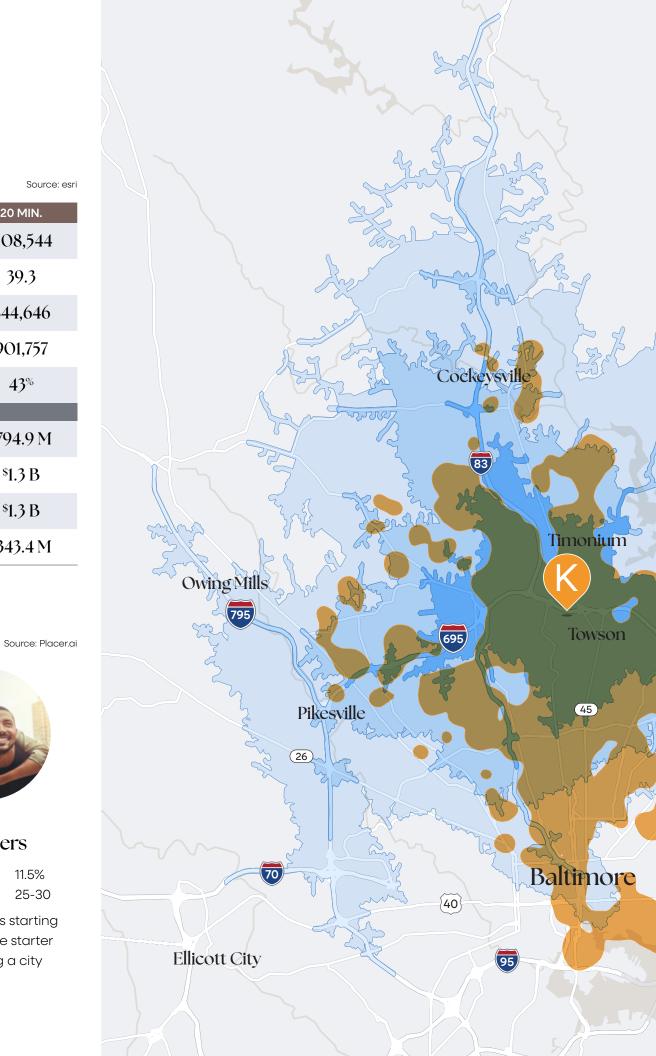

# Demographic Snapshot

|                                                               | 1                     |                       |                       |
|---------------------------------------------------------------|-----------------------|-----------------------|-----------------------|
| DRIVE DISTANCE                                                | 10 MIN.               | 15 MIN.               | 20 MIN.               |
| Avg. HH. Income                                               | <sup>\$</sup> 148,845 | \$125,562             | <sup>\$</sup> 108,544 |
| Median Age                                                    | 41.2                  | 40.7                  | 39.3                  |
| Population                                                    | 110,148               | 358,878               | 844,646               |
| Daytime Population                                            | 137,617               | 373,067               | 901,757               |
| Bachelors Degrees or Higher                                   | 63%                   | 51%                   | 43%                   |
| Consumer Spending                                             |                       |                       |                       |
| Apparel & Services                                            | \$129.7 M             | \$380.1 M             | \$794.9 M             |
| Food Away from Home                                           | \$217.7 M             | \$634.9 M             | \$1.3 B               |
| Household Goods<br>(Furnishings, Equipment, Furnitures, etc.) | \$222.3 M             | \$641.6 M             | \$1.3 B               |
| Personal Care Products & Services                             | \$57.2 M              | <sup>\$</sup> 166.1 M | \$343.4 M             |

# Primary Demographic Profiles

True Trade Area

#### True Trade Area (70% visits within 25 mi.)

### Travel Distance

10 Min. Drive Time 15 Min. Drive Time 20 Min. Drive Time

Middle River

Essex

Dundalk

1

Parkville