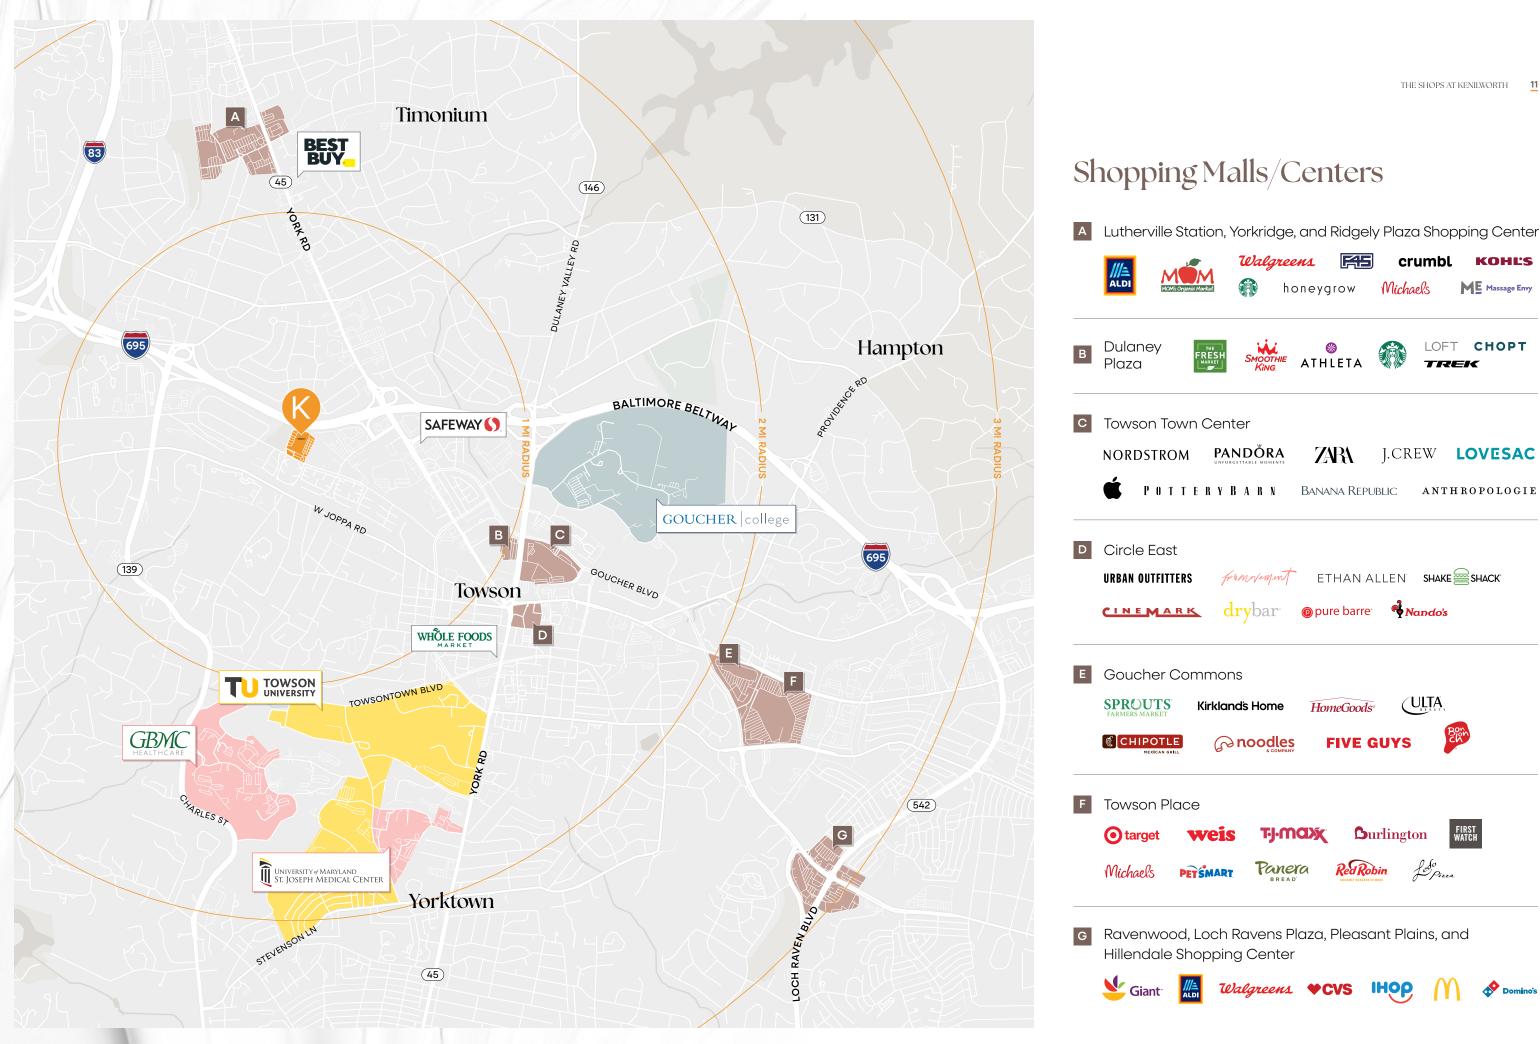

# Shopping Malls/Centers

A Lutherville Station, Yorkridge, and Ridgely Plaza Shopping Center

|                        | Walgre               | ens. Ft               | crumt      | KOHĽS            |
|------------------------|----------------------|-----------------------|------------|------------------|
| ic Market              | 🕷 h                  | oneygrow              | Michaels   | ME Massage Envy  |
| THE<br>FRESH<br>MARKET | SMOOTHIE<br>King     | (S)<br>ATHLETA        |            | FT CHOPT<br>Reik |
| n Cen                  | ter                  |                       |            |                  |
|                        | NDÖRA                | ZARA                  | J.CREW     | LOVESAC          |
| ERY                    | BARN                 | Banana Ref            | PUBLIC AN  | THROPOLOGIE      |
| fr<br>S d              | ermovement<br>Irybar | ETHAN :<br>pure barro | ALLEN SHA  | KE SHACK<br>'s   |
| mmor                   | าร                   |                       |            |                  |
| Kirklar                | ndis Home            | HomeGood              |            | ΎΥ               |
| (fr                    |                      | FIVE                  | GUYS       | ECAN             |
| е                      |                      |                       |            |                  |
| weis                   | тј.п                 | ax B                  | ourlington | FIRST<br>WATCH   |
| TSMART                 | Pane                 |                       |            | ZZA.             |
|                        |                      |                       |            |                  |

Ravenwood, Loch Ravens Plaza, Pleasant Plains, and Hillendale Shopping Center