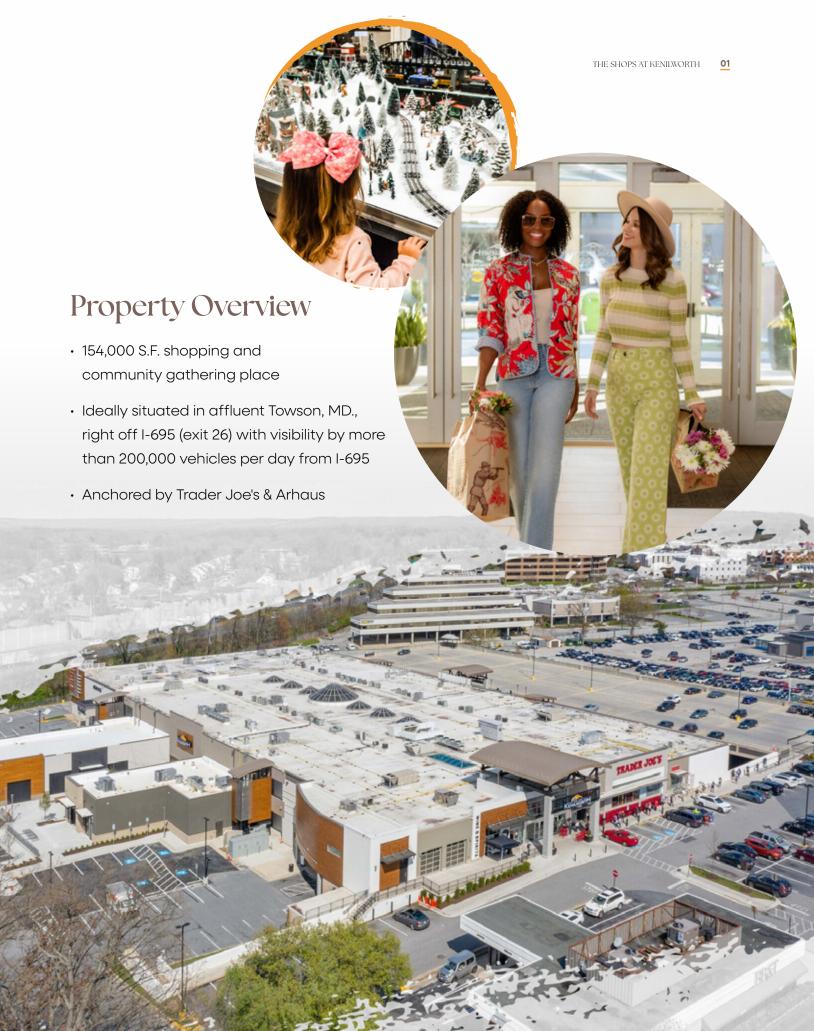

- than 200,000 vehicles per day from I-695

## Towson, Maryland

The Shops at Kenilworth is located in Towson, Maryland, a vibrant community just north of Baltimore with a unique mix of densely populated affluent neighborhoods and two major institutions with over 24,000 students. This mix of neighborhood residential density and a bustling student body, injects a youthful dynamic and diverse demographic into the area.

Beyond its residents, Towson boasts a convenient location. Major highways like I-695 and I-83 provide easy access, making Towson a popular destination for people from surrounding areas.

Towson is a place where people love to live, work, and shop and The Shops at Kenilworth is located in the heart of this regional trade area.