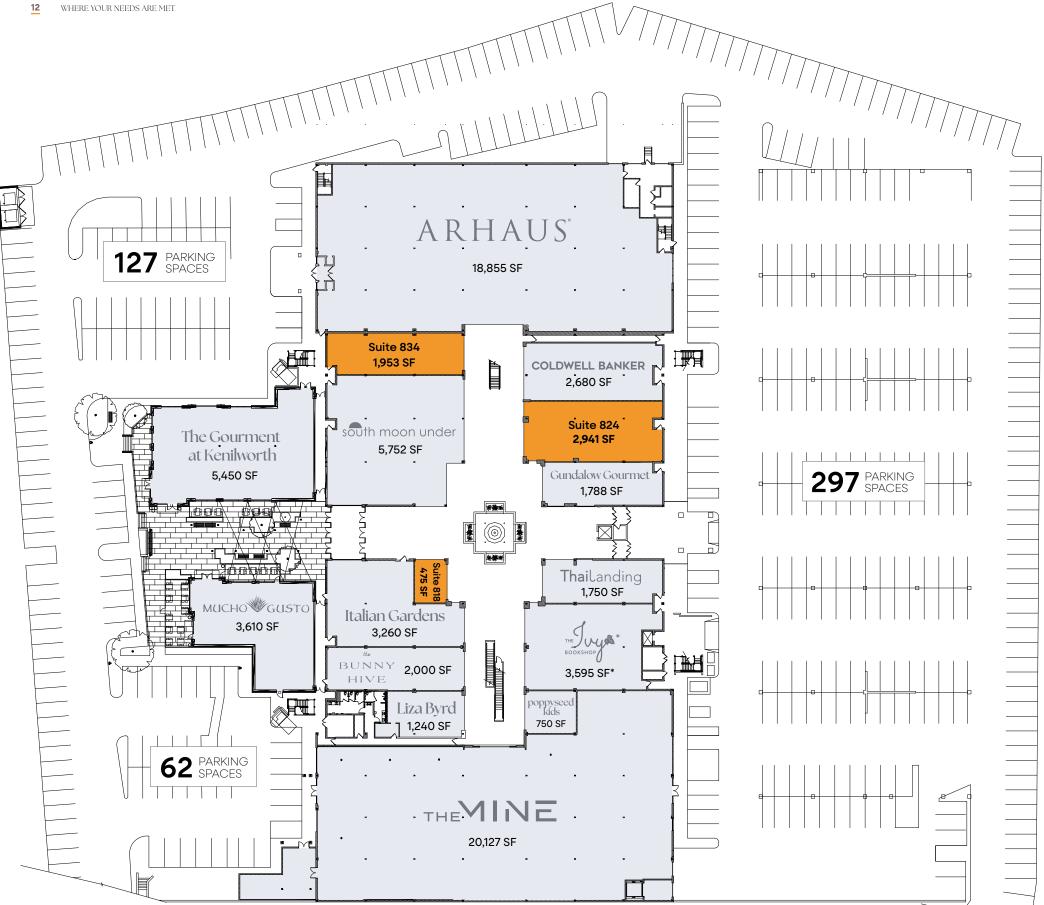

## Lower Level

|                          | AVAILABLE                                                                                                                     |                                                         |
|--------------------------|-------------------------------------------------------------------------------------------------------------------------------|---------------------------------------------------------|
| Suite                    | Tenant                                                                                                                        | Size (SF)                                               |
| 802                      | The Mine                                                                                                                      | 20,127                                                  |
| 804                      | Poppyseed Kids                                                                                                                | 750                                                     |
| 806                      | Liza Byrd                                                                                                                     | 1,240                                                   |
| 808                      | The Ivy Bookshop*                                                                                                             | 3,595                                                   |
| 810                      | The Bunny Hive                                                                                                                | 2,000                                                   |
| 814                      | Italian Gardens                                                                                                               | 3,260                                                   |
| 816                      | Thai Landing                                                                                                                  | 1,750                                                   |
| 818                      | AVAILABLE                                                                                                                     | 475                                                     |
|                          |                                                                                                                               | 4/5                                                     |
| 820                      | Gundalow Gourmet                                                                                                              | 1,788                                                   |
| 820<br>822               |                                                                                                                               |                                                         |
|                          | Gundalow Gourmet                                                                                                              | 1,788                                                   |
| 822                      | Gundalow Gourmet<br>South Moon Under                                                                                          | 1,788<br>5,752                                          |
| 822<br>824               | Gundalow Gourmet<br>South Moon Under<br>AVAILABLE                                                                             | 1,788<br>5,752<br><b>2,941</b>                          |
| 822<br>824<br>828        | Gundalow Gourmet<br>South Moon Under<br>AVAILABLE<br>Coldwell Banker                                                          | 1,788<br>5,752<br><b>2,941</b><br>2,680                 |
| 822<br>824<br>828<br>834 | <ul> <li>Gundalow Gourmet</li> <li>South Moon Under</li> <li>AVAILABLE</li> <li>Coldwell Banker</li> <li>AVAILABLE</li> </ul> | 1,788<br>5,752<br><b>2,941</b><br>2,680<br><b>1,953</b> |

\*Indicates Landlord can recapture.

TOTAL PARKING SPACES 486

KENILWORTH DR (10,307 AADT)

15

# Upper Level

| AVAILABLE |                           |           |
|-----------|---------------------------|-----------|
| Suite     | Tenant                    | Size (SF) |
| 798       | Atwater's                 | 1,564     |
| 850A      | Trader Joe's              | 12,475    |
| 850B      | Kenilworth Wine & Spirits | 4,951     |
| 850C      | Roosters Men's Grooming   | 3,099     |
| 852       | AVAILABLE                 | 3,099     |
| 854       | AVAILABLE                 | 1,282     |
| 856       | AVAILABLE                 | 2,507     |
| 858       | Collections               | 1,382     |
| 864       | Comfort One Shoes         | 1,530     |
| 866       | Irresistibles             | 1,704     |
| 872       | AVAILABLE                 | 5,687     |
| 876       | Meg Fox Aesthetics        | 1,972     |
| 878       | J. Crew                   | 5,733     |
| 884       | J.Jill                    | 3,560     |
| 888       | AVAILABLE                 | 3,852     |
| 892       | Stretch Zone              | 1,341     |
| 894       | About Faces               | 13,403    |
| 900       | AllCare                   | 3,534     |
|           |                           |           |

TOTAL PARKING SPACES 289