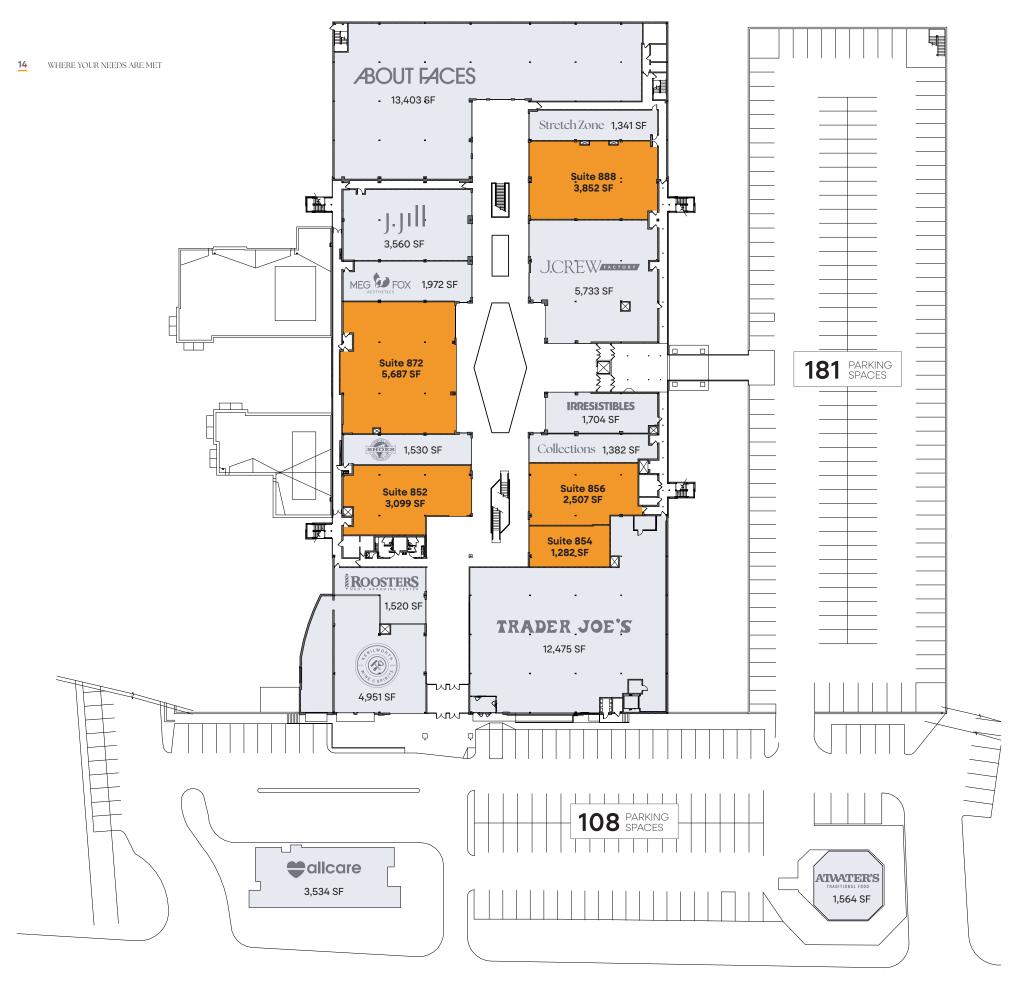

# Upper Level

| AVAILABLE |                           |           |
|-----------|---------------------------|-----------|
| Suite     | Tenant                    | Size (SF) |
| 798       | Atwater's                 | 1,564     |
| 850A      | Trader Joe's              | 12,475    |
| 850B      | Kenilworth Wine & Spirits | 4,951     |
| 850C      | Roosters Men's Grooming   | 3,099     |
| 852       | AVAILABLE                 | 3,099     |
| 854       | AVAILABLE                 | 1,282     |
| 856       | AVAILABLE                 | 2,507     |
| 858       | Collections               | 1,382     |
| 864       | Comfort One Shoes         | 1,530     |
| 866       | Irresistibles             | 1,704     |
| 872       | AVAILABLE                 | 5,687     |
| 876       | Meg Fox Aesthetics        | 1,972     |
| 878       | J. Crew                   | 5,733     |
| 884       | J.Jill                    | 3,560     |
| 888       | AVAILABLE                 | 3,852     |
| 892       | Stretch Zone              | 1,341     |
| 894       | About Faces               | 13,403    |
| 900       | AllCare                   | 3,534     |
|           |                           |           |