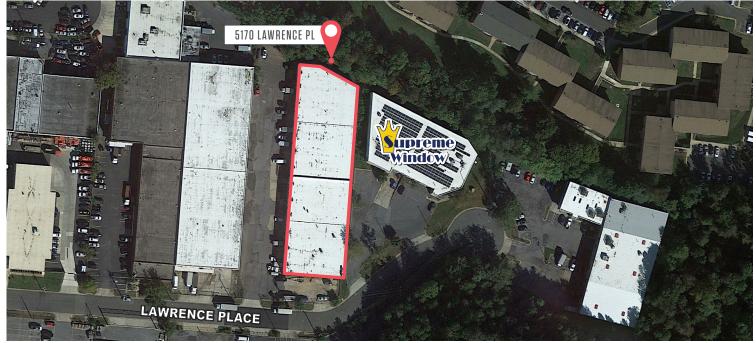

# 5170 Lawrence Place, Hyattsville, MD 20781

## A Superior Location.

A great location with direct access to Interstate 295, Route 50, Route 450, and in close proximity to Washington, DC and its suburban markets make this property a draw for tenants and businesses seeking to service the DC Metropolitan area.

#### **Gated Property**

Nearby Shoppes at Art District w/ Busboys & Poets, Vigilante Coffee, Chipotle & More

10.7 Miles to Washington, D.C.

19 Mins to DCA 34 Mins to BWI 46 Mins to IAD

33,570 sq.ft. PROPERTY SIZE