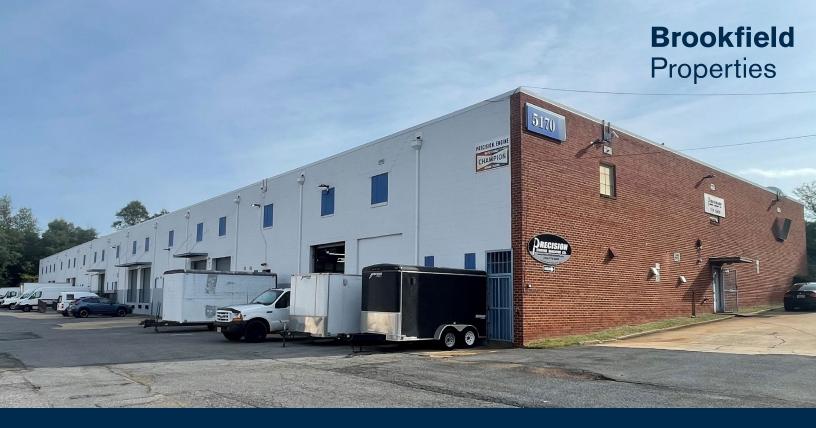

# 5170 Lawrence Place, Hyattsville, MD 20781

## A Superior Location.

A great location with direct access to Interstate 295, Route 50, Route 450, and in close proximity to Washington, DC and its suburban markets make this property a draw for tenants and businesses seeking to service the DC Metropolitan area.

#### **Gated Property**

Nearby Shoppes at Art District w/ Busboys & Poets, Vigilante Coffee, Chipotle & More

10.7 Miles to Washington, D.C.

19 Mins to DCA 34 Mins to BWI 46 Mins to IAD

33,570 sq.ft. PROPERTY SIZE