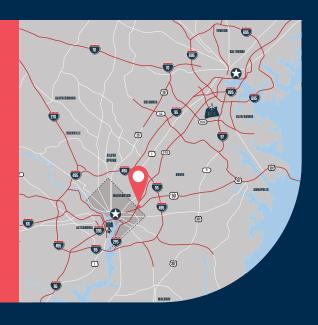

## A Superior Location.

A great location with direct access to Interstate 295, Route 50, Route 450, and in close proximity to Washington, DC and its suburban markets make this property a draw for tenants and businesses seeking to service the DC Metropolitan area.

#### **Gated Property**

Nearby Shoppes at Art District w/ Busboys & Poets, Vigilante Coffee, Chipotle & More

10.7 Miles to Washington, D.C.

19 Mins to DCA 34 Mins to BWI 46 Mins to IAD

33,570 sq.ft. PROPERTY SIZE