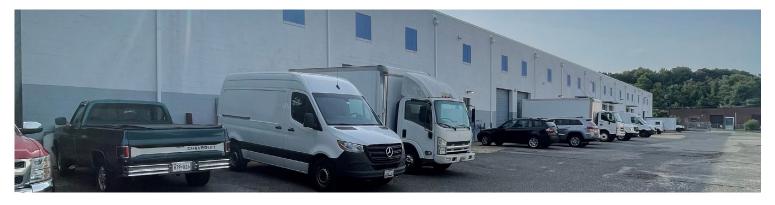

75' Concrete Truck Court

#### **Gated Property**

Nearby Shoppes at Art District w/ Busboys & Poets, Vigilante Coffee, Chipotle & More

10.7 Miles to Washington, D.C.

19 Mins to DCA 34 Mins to BWI 46 Mins to IAD

33,570 sq.ft. PROPERTY SIZE