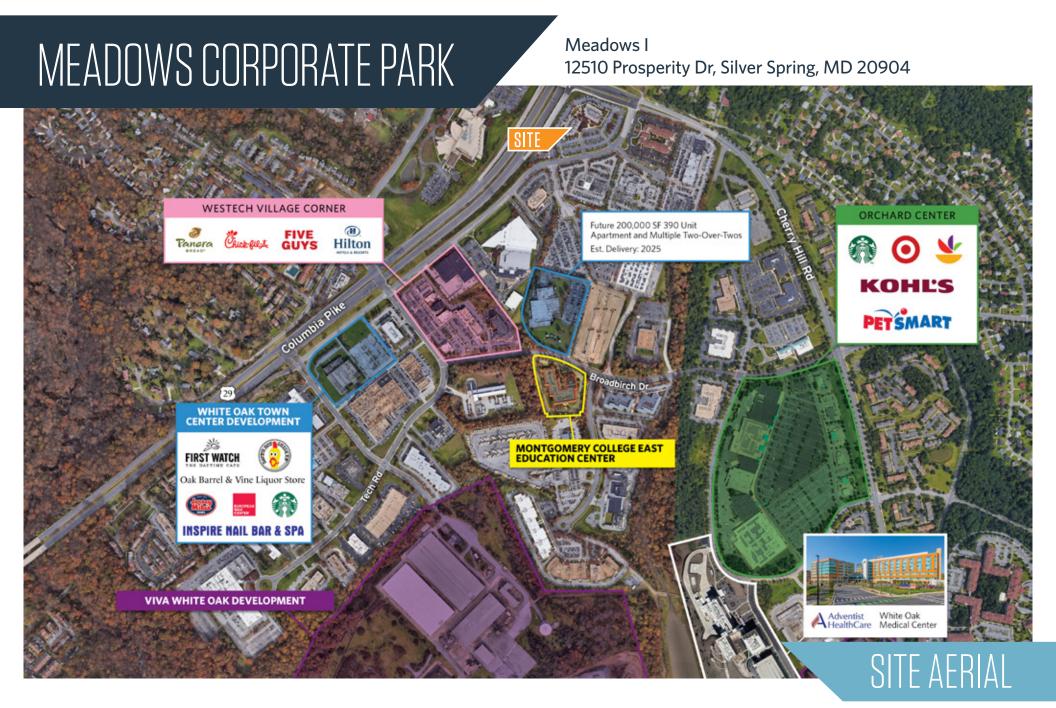

MEADOWS CORPORATE PARK

Meadows I 12510 Prosperity Dr, Silver Spring, MD 20904

## HIGHLIGHTS:

- Ideally located near Route 29, ICC, I-95 and I-495 with convenient access to Baltimore-Washington International airport.
- 6 minutes (1.6 mi.) to ICC  $\mid$  7 minutes (2.6 mi.) to I-95  $\mid$  10 minutes (4.2 mi) to I-495
- Free surface parking.
- Adjacent retail centers, hotels and restaurants.
- Responsive local ownership and management.