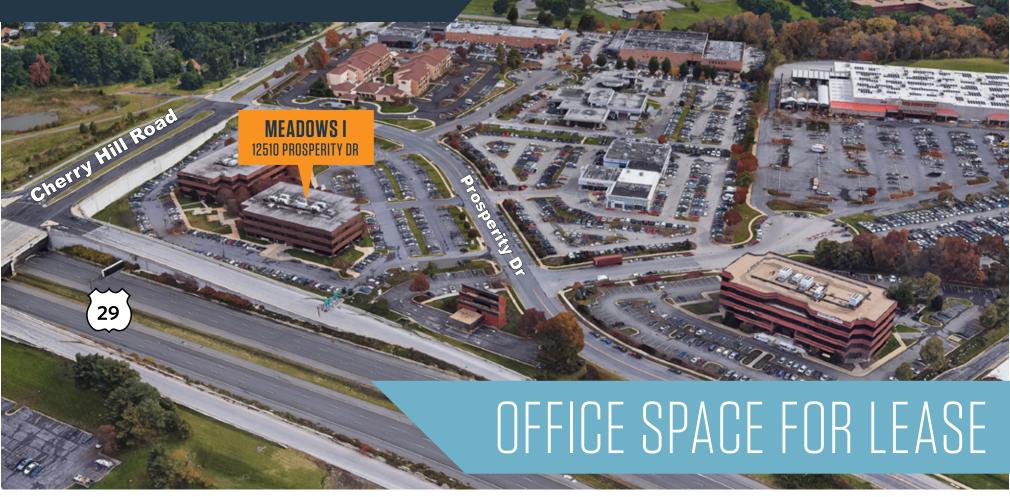

MEADOWS CORPORATE PARK

Meadows I 12510 Prosperity Dr, Silver Spring, MD 20904

## HIGHLIGHTS:

- Ideally located near Route 29, ICC, I-95 and I-495 with convenient access to Baltimore-Washington International airport.
- 6 minutes (1.6 mi.) to ICC  $\mid$  7 minutes (2.6 mi.) to I-95  $\mid$  10 minutes (4.2 mi) to I-495
- Free surface parking.
- Adjacent retail centers, hotels and restaurants.
- Responsive local ownership and management.