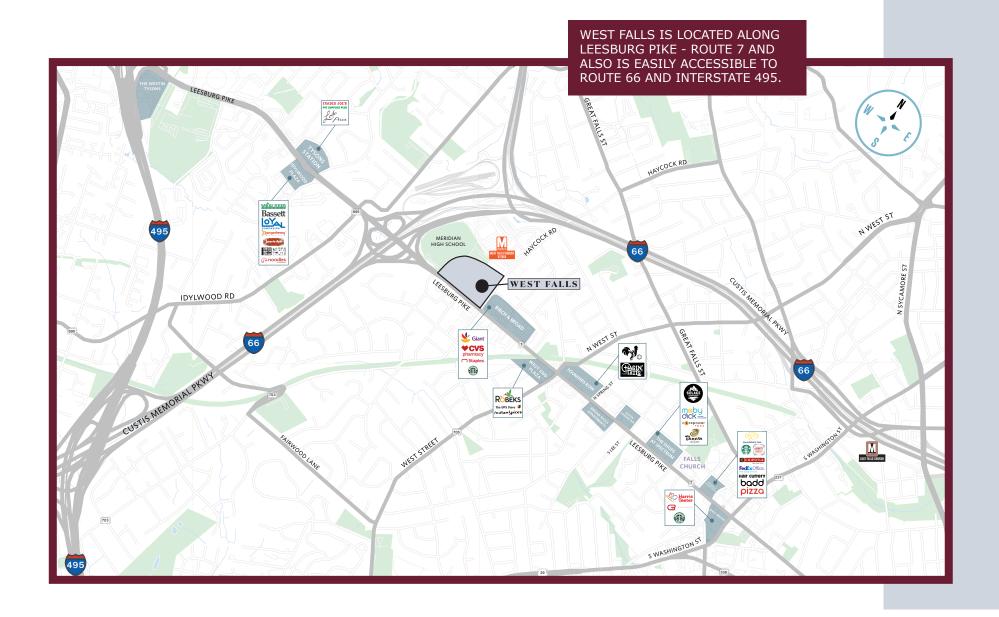

### A CENTRAL LOCATION







## **DEMOGRAPHICS**

|                                 | 1 MILE        | 3 MILES         | 5 MILES         | 10 MIN DRIVE    |
|---------------------------------|---------------|-----------------|-----------------|-----------------|
| POPULATION                      | 15,482        | 156,944         | 396,742         | 186,116         |
| AVERAGE<br>HH INCOME            | \$191,359     | \$178,362       | \$178,302       | \$180,188       |
| DAYTIME<br>POPULATION           | 5,037         | 119,427         | 238,423         | 146,205         |
| HOUSEHOLDS                      | 6,004         | 60,281          | 153,625         | 72,747          |
| AVERAGE<br>AGE                  | 40.0          | 38.4            | 38.6            | 38.7            |
| \$ SPENT ON<br>DINING