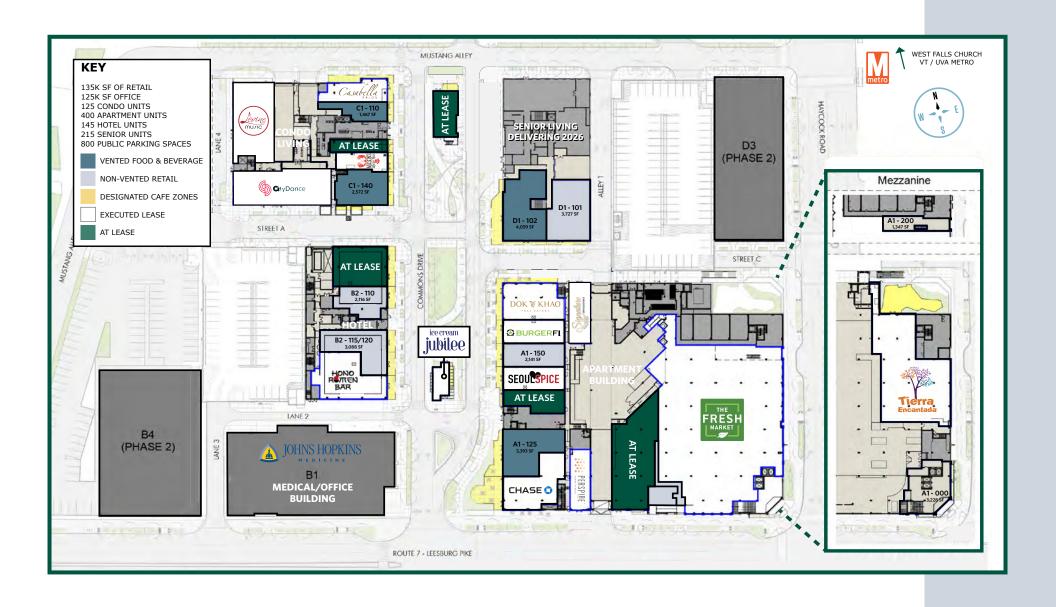

-------|
| POPULATION                      | 15,482        | 156,944         | 396,742         | 186,116         |
| AVERAGE<br>HH INCOME            | \$191,359     | \$178,362       | \$178,302       | \$180,188       |
| DAYTIME<br>POPULATION           | 5,037         | 119,427         | 238,423         | 146,205         |
| HOUSEHOLDS                      | 6,004         | 60,281          | 153,625         | 72,747          |
| AVERAGE<br>AGE                  | 40.0          | 38.4            | 38.6            | 38.7            |
| \$ SPENT ON<br>DINING           | \$46,212,647  | \$439,869,401   | \$1,127,864,384 | \$536,712,749   |
| \$ SPENT ON<br>GOODS & SERVICES | \$147,385,315 | \$1,353,091,844 | \$3,139,985,832 | \$619, 472, 963 |











# BIRD'S EYE VIEW





### SITE PLAN





#### Where Falls Church comes to connect.

Discover a half acre of open green space with engaging events and activities for everyone. From yoga on the green to summer movie series, it is all here at West Falls.

Gather at local restaurants with ample outdoor patio spaces to savor all year round.

















#### Where Falls Church comes to

**Live connected.** Dynamic residences at West Falls provide vibrant spaces for connected living.

**Be inspired.** Work in the vibrance of West Falls with a half acre of green space surrounded by local dining and shopping in the heart of Falls Church.

**Experience it all.** Come to dine, shop and discover all that West Falls has to offer.















kInb

**JENN PRICE** jprice@klnb.com 202-420-7768

KIM STEIN kstein@klnb.com 202-652-2338