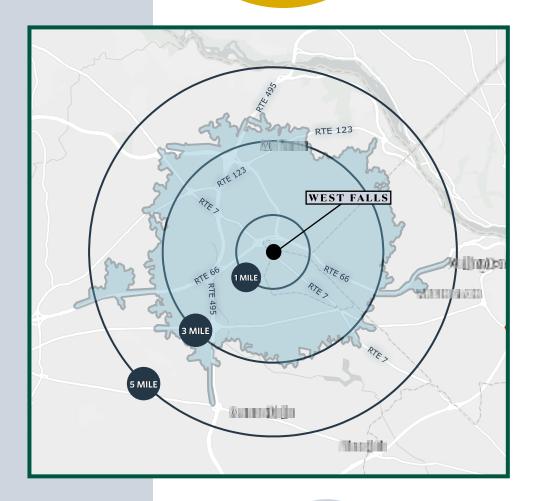

## **DEMOGRAPHICS**

|                                 | 1 MILE        | 3 MILES         | 5 MILES         | 10 MIN DRIVE    |
|---------------------------------|---------------|-----------------|-----------------|-----------------|
| POPULATION                      | 15,482        | 156,944         | 396,742         | 186,116         |
| AVERAGE<br>HH INCOME            | \$191,359     | \$178,362       | \$178,302       | \$180,188       |
| DAYTIME<br>POPULATION           | 5,037         | 119,427         | 238,423         | 146,205         |
| HOUSEHOLDS                      | 6,004         | 60,281          | 153,625         | 72,747          |
| AVERAGE<br>AGE                  | 40.0          | 38.4            | 38.6            | 38.7            |
| \$ SPENT ON<br>DINING           | \$46,212,647  | \$439,869,401   | \$1,127,864,384 | \$536,712,749   |
| \$ SPENT ON<br>GOODS & SERVICES | \$147,385,315 | \$1,353,091,844 | \$3,139,985,832 | \$619, 472, 963 |