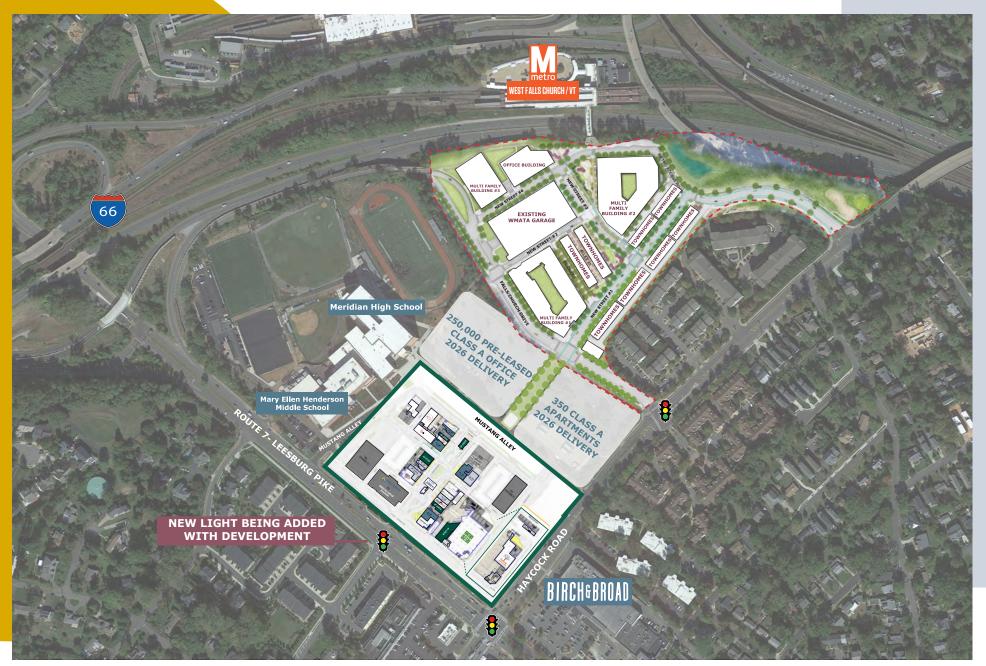

--------|-----------------|
| POPULATION                      | 15,482        | 156,944         | 396,742         | 186,116         |
| AVERAGE<br>HH INCOME            | \$191,359     | \$178,362       | \$178,302       | \$180,188       |
| DAYTIME<br>POPULATION           | 5,037         | 119,427         | 238,423         | 146,205         |
| HOUSEHOLDS                      | 6,004         | 60,281          | 153,625         | 72,747          |
| AVERAGE<br>AGE                  | 40.0          | 38.4            | 38.6            | 38.7            |
| \$ SPENT ON<br>DINING           | \$46,212,647  | \$439,869,401   | \$1,127,864,384 | \$536,712,749   |
| \$ SPENT ON<br>GOODS & SERVICES | \$147,385,315 | \$1,353,091,844 | \$3,139,985,832 | \$619, 472, 963 |











# BIRD'S EYE VIEW





### SITE PLAN





#### Where Falls Church comes to connect.

Discover a half acre of open green space with engaging events and activities for everyone. From yoga on the green to summer movie series, it is all here at West Falls.

Gather at local restaurants with ample outdoor patio spaces to savor all year round.

















#### Where Falls Church comes to

**Live connected.** Dynamic residences at West Falls provide vibrant spaces for connected living.

**Be inspired.** Work in the vibrance of West Falls with a half acre of green space surrounded by local dining and shopping in the heart of Falls Church.

**Experience it all.** Come to dine, shop and discover all that West Falls has to offer.















kInb

**JENN PRICE** jprice@klnb.com 202-420-7768

KIM STEIN kstein@kln