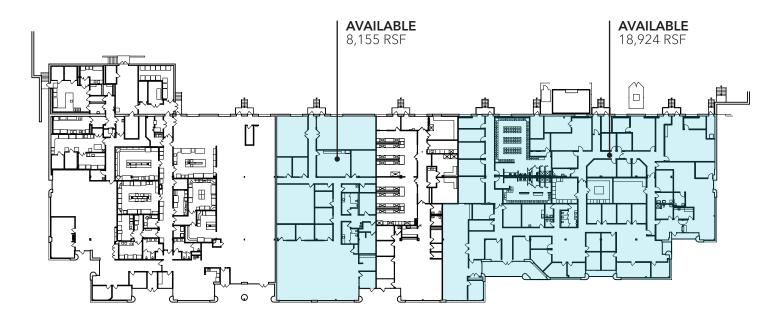

## 18,924 RSF + 8,155 RSF AVAILABLE IMMEDIATELY

- Directly accessible via the new West Watkins Mill Road / I-270 interchange
- Approximately 16 foot clear height
- Emergency generator
- Direct loading
- Ample parking
- Complimentary access to the Alexandria FitLab fitness center, located nearby at 910 Clopper Road

## 45 WEST WATKINS MILL ROAD

FIRST FLOOR PLAN

A project owned and managed by ARE-Maryland No. 48, LLC. The description of the property set forth herein is provided for informational purposes only without representation or warranty of any kind to its accuracy or completeness by ARE-Maryland No. 48, LLC.