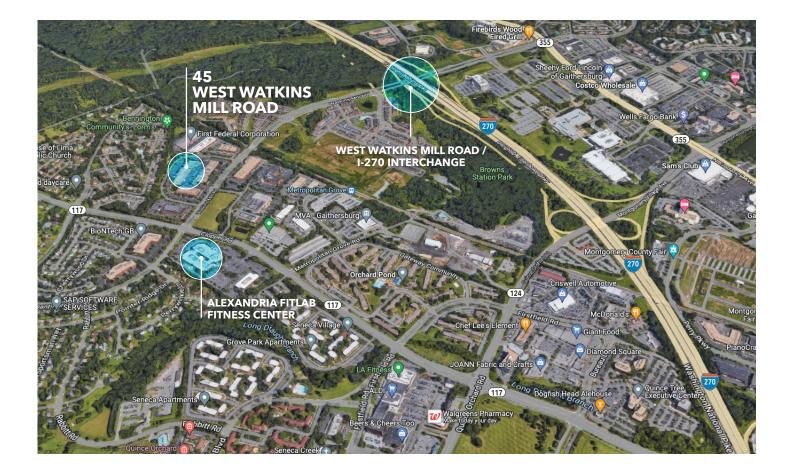

## 18,924 RSF + 8,155 RSF AVAILABLE IMMEDIATELY

- Directly accessible via the new West Watkins Mill Road / I-270 interchange
- Approximately 16 foot clear height
- Emergency generator
- Direct loading
- Ample parking
- Complimentary access to the Alexandria FitLab fitness center, located nearby at 910 Clopper Road

• Proximate to major amenities, including restaurants, retail, lodging, and banking: