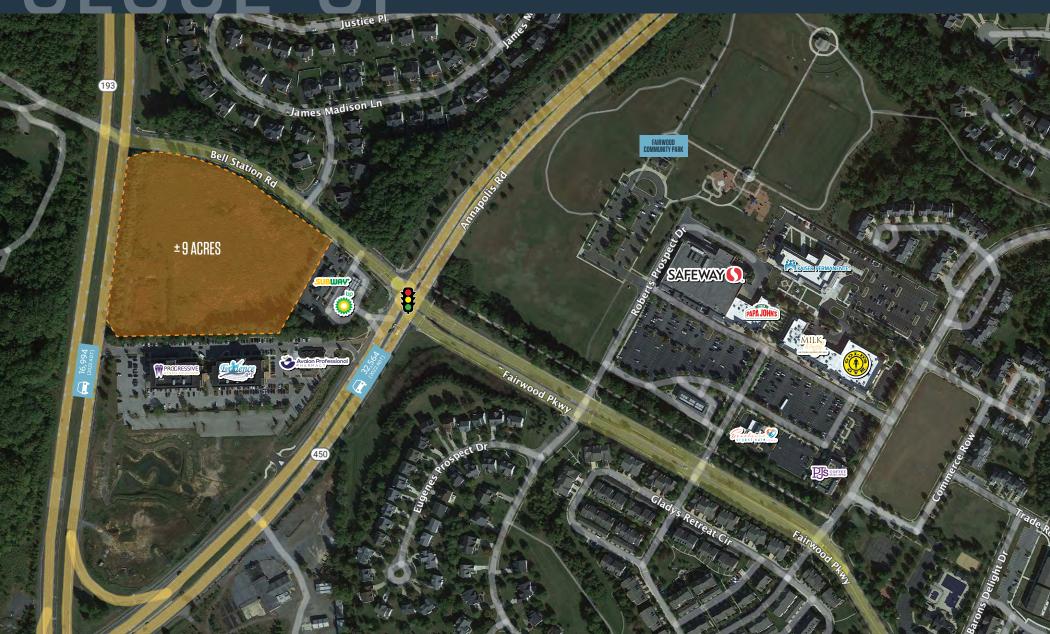

### FOR SALE

- ± 9 Acres Available For Sale
- Zoning: CGO
- Great access and visibility to Annapolis Road / Route 450 (32,564 ADT) and Fairwood Parkway

## **GLENN DALE SITE**

BELL STATION ROAD & ANNAPOLIS ROAD, BOWIE, MD 20720, PRINCE GEORGE'S COUNTY