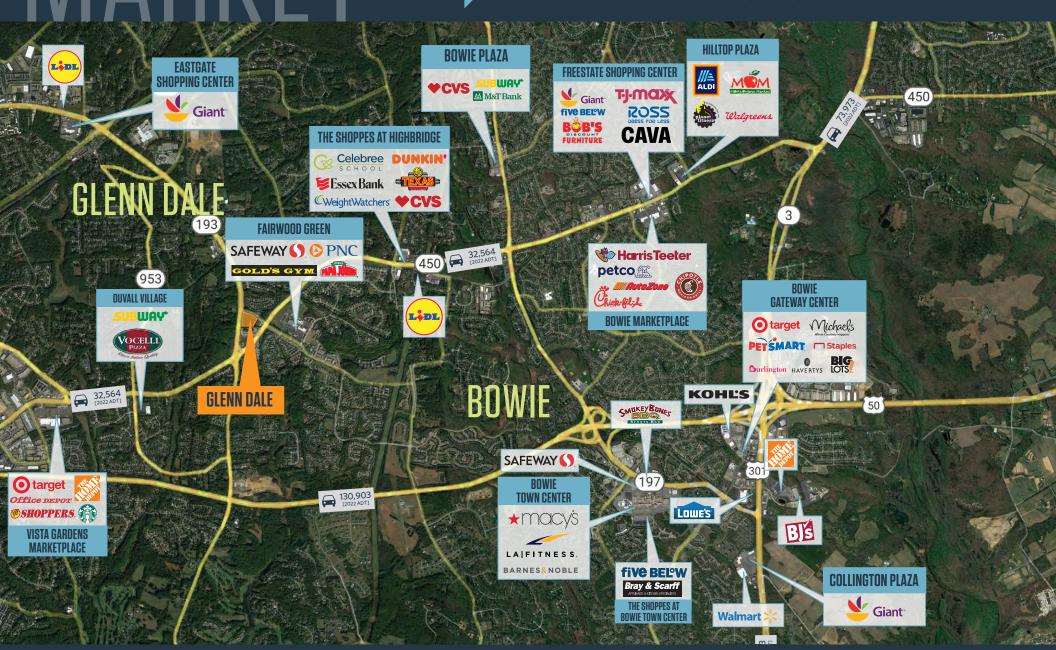

# kInb

## **GLENN DALE SITE**

STATION ROAD & ANNAPOLIS ROAD, BOWIE, MD 20720, PRINCE GEORGE'S COUNTY



## **NEARBY RETAILERS**











### FOR SALE

- ± 9 Acres Available For Sale
- Zoning: CGO
- Great access and visibility to Annapolis Road / Route 450 (32,564 ADT) and Fairwood Parkway

## GLENN DALE SITE

BELL STATION ROAD & ANNAPOLIS ROAD, BOWIE, MD 20720, PRINCE GEORGE'S COUNTY



**ALEX SHEARER** 

JOSH WEINER
<a href="mailto:jweiner@klnb.com">jweiner@klnb.com</a> | 703-268-2715



# GLENN DALE SITE

BELL STATION ROAD & ANNAPOLIS ROAD, BOWIE, MD 20720, PRINCE GEORGE'S COUNTY



**ALEX SHEARER** 

ashearer@klnb.com | 443-632-2081 jweiner

JOSH WEINER

jweiner@klnb.com | 703-268-2715



## **GLENN DALE SITE**

BELL STATION ROAD & ANNAPOLIS ROAD, BOWIE, MD 20720, PRINCE GEORGE'S COUNTY



#### DEMOGRAPHICS | 2023:

1-MILE 3-MILE 5-MILE
Population

7,364 68,511 187,368

Daytime Population

4,879 61,043 185,988

Households

2,380 21,964 63,106

Average HH Income

\$220,238 \$172,875 \$147,140

#### CLICK TO DOWNLOAD DEMOGRAPHIC REPORT

#### TRAFFIC COUNTS | 2022:

Annapolis Road (Route 450) 32,564 ADT





### FOR MORE INFORMATION, PLEASE CONTACT:

#### **ALEX SHEARER