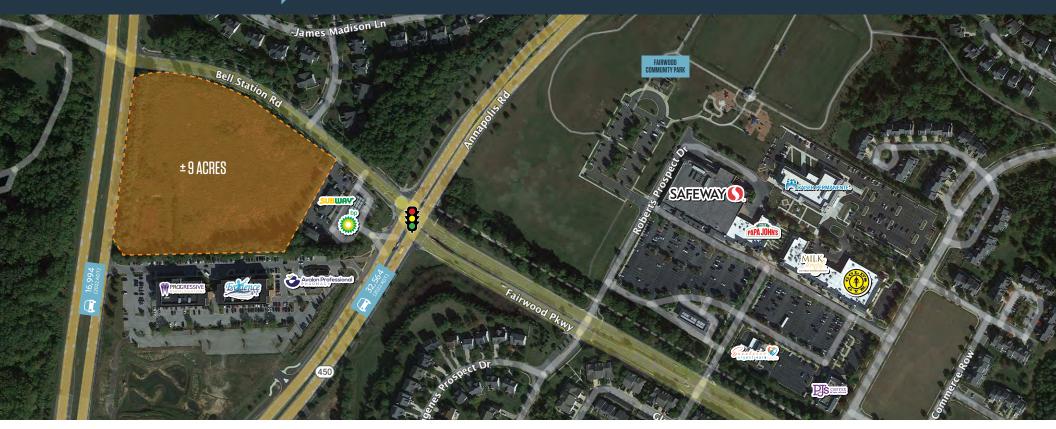

## **NEARBY RETAILERS**

### FOR SALE

- ± 9 Acres Available For Sale
- Zoning: CGO
- Great access and visibility to Annapolis Road / Route 450 (32,564 ADT) and Fairwood Parkway