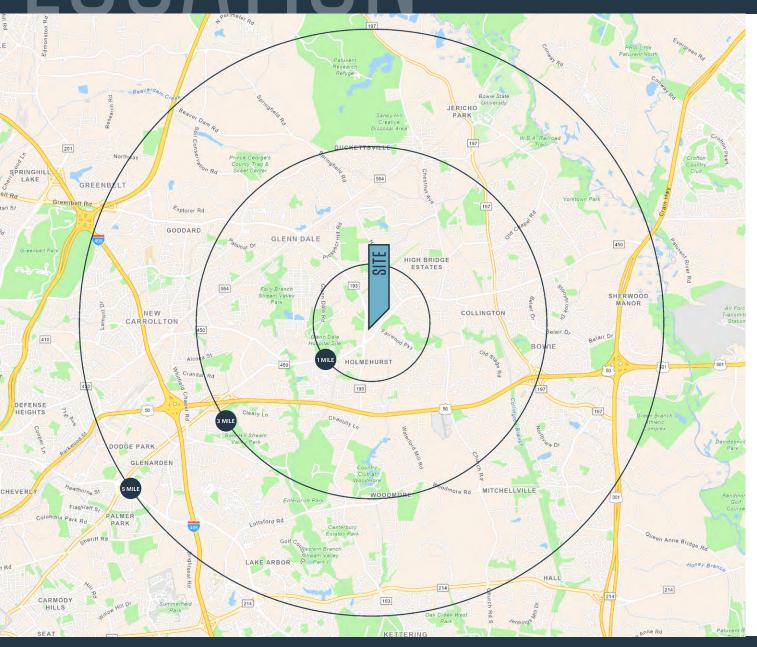

#### DEMOGRAPHICS | 2023:

1-MILE 3-MILE 5-MILE
Population

7,364 68,511 187,368

Daytime Population

4,879 61,043 185,988

Households

2,380 21,964 63,106

Average HH Income

\$220,238 \$172,875 \$147,140

#### TRAFFIC COUNTS | 2022:

Annapolis Road (Route 450) 32,564 ADT