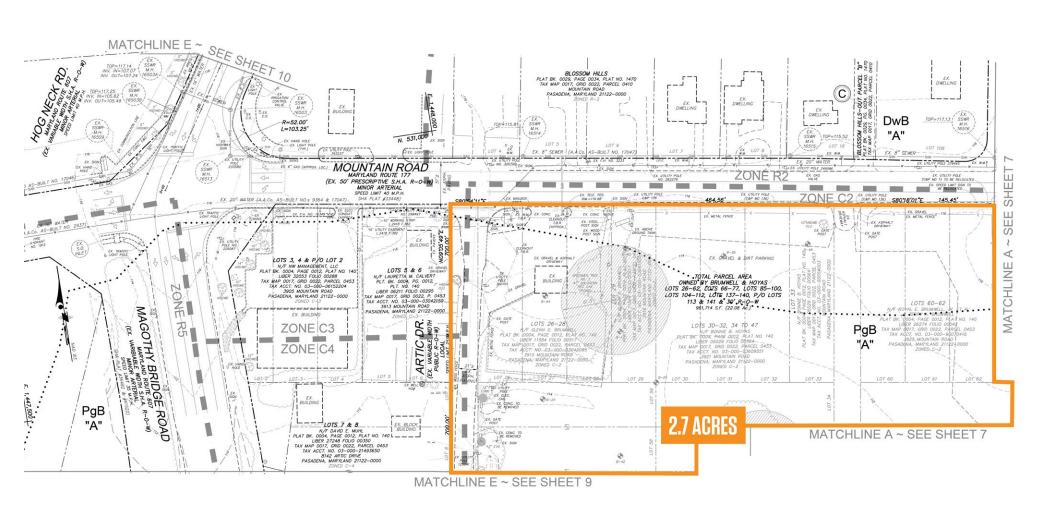

## PAD SITE AVAILABLE

- 2.7 AC Pad Site
- Located immediately off busy intersection of Mountain Road and MD Route 100, serving the communities along the Magothy Peninsula.
- C2 Commercial Zoning which permits restaurants, banks, hotels.

#### PROPERTY HIGHLIGHTS:

2.7 Acres Available