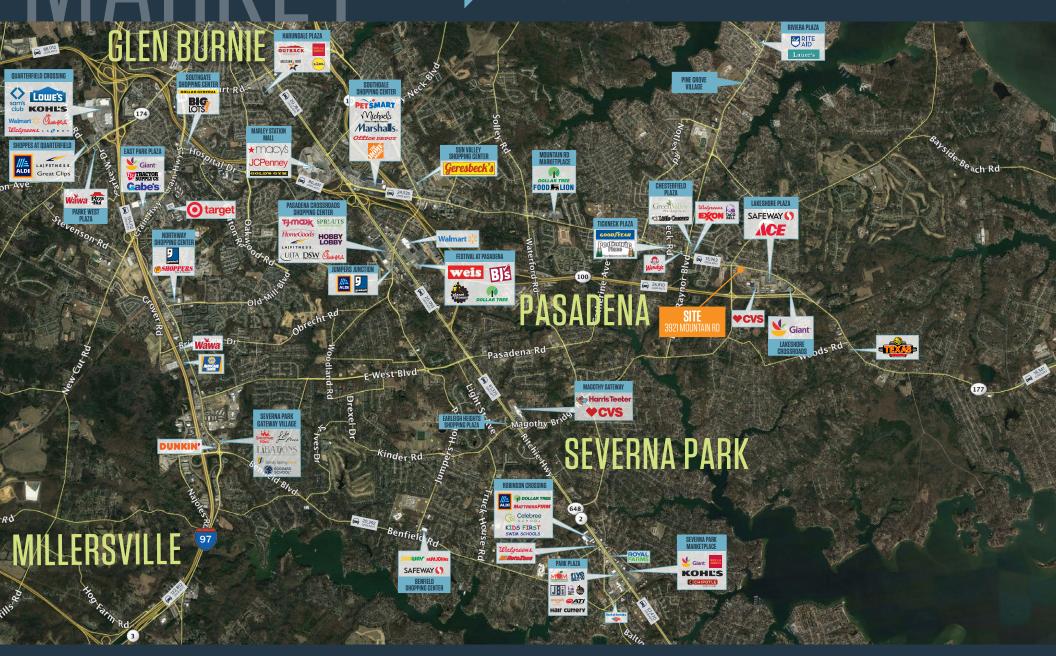

ROAD



## **NEARBY RETAILERS**

















## PAD SITE AVAILABLE

- 2.7 AC Pad Site
- Located immediately off busy intersection of Mountain Road and MD Route 100, serving the communities along the Magothy Peninsula.
- C2 Commercial Zoning which permits restaurants, banks, hotels.

## 3921 MOUNTAIN ROAD

PASADENA, MD 21122, ANNE ARUNDEL COUNTY



#### PROPERTY HIGHLIGHTS:

2.7 Acres Available

#### DEMOGRAPHICS | 2024:

5-MILE 1-MILE 3-MILE

Population

7,220 57,245 137,222

**Daytime Population** 

6,425 37,392 100,024

Households

2,754 20,618 49,995

Average HH Income

\$138,429 \$158,097 \$165,286

#### CLICK TO DOWNLOAD DEMOGRAPHIC REPORT

#### TRAFFIC COUNTS | 2023:

Mountain Road 15,963 ADT 28,810 ADT Route 100



# 3921 MOUNTAIN ROAD

PASADENA, MD 21122, ANNE ARUNDEL COUNTY



**ALEX SHEARER** 



# SURVFY

# 3921 MOUNTAIN ROAD

PASADENA, MD 21122, ANNE ARUNDEL COUNTY







### FOR MORE INFORMATION, PLEASE CONTACT:

#### **ALEX SHEARER**

## RYAN MINNEHAN

ashearer@klnb.com 443-632-2081

rminnehan@klnb.com 443-632-2088

100 West Road, Suite 505, Towson, MD 21204

## kinb.com





linkedin.com/company/klnb



facebook.com/KLNBCRE

**CLICK TO VIEW PROPERTY WEBSITE** 

While we have no reason to doubt the accuracy of any of the information supplied, we cannot, and do not, guarantee its accuracy. All information should be independently verified prior to a purchase or lease of the property. We are not responsible for errors, omissions, misuse, or misinterpretation of information contained herein and make no warranty of any kind, express or implied, with respect to