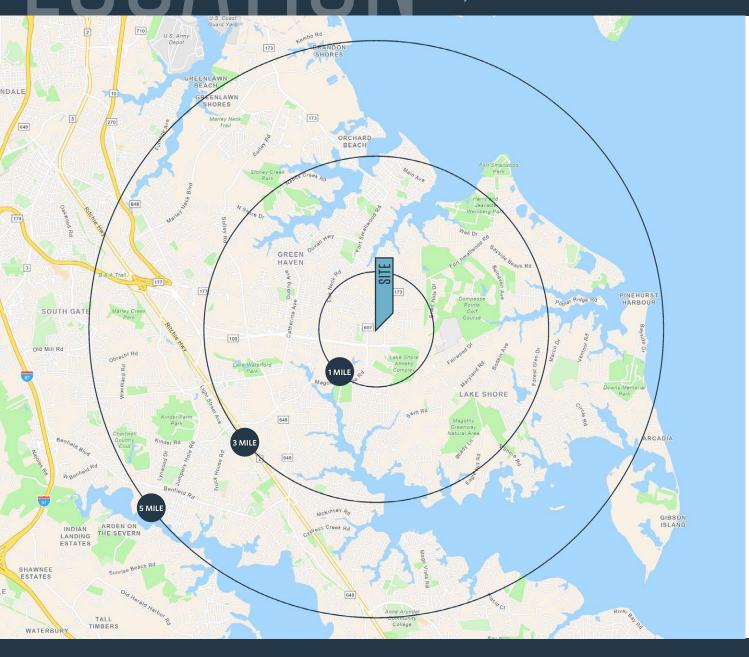

#### DEMOGRAPHICS | 2024:

5-MILE 1-MILE 3-MILE

Population

7,220 57,245 137,222

**Daytime Population** 

6,425 37,392 100,024

Households

2,754 20,618 49,995

Average HH Income

\$138,429 \$158,097 \$165,286