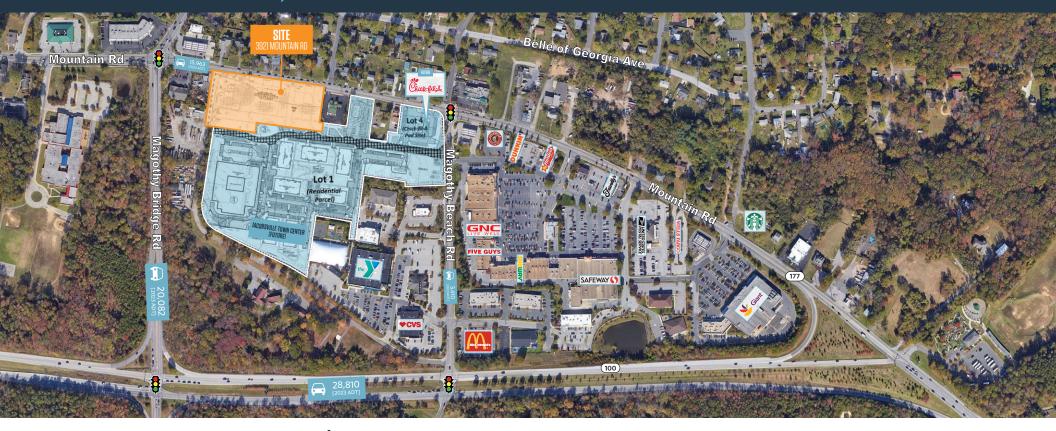

## PAD SITE AVAILABLE

- 2.7 AC Pad Site
- Located immediately off busy intersection of Mountain Road and MD Route 100, serving the communities along the Magothy Peninsula.
- C2 Commercial Zoning which permits restaurants, banks, hotels.

#### PROPERTY HIGHLIGHTS:

2.7 Acres Available

#### TRAFFIC COUNTS | 2023:

Mountain Road 15,963 ADT 28,810 ADT Route 100