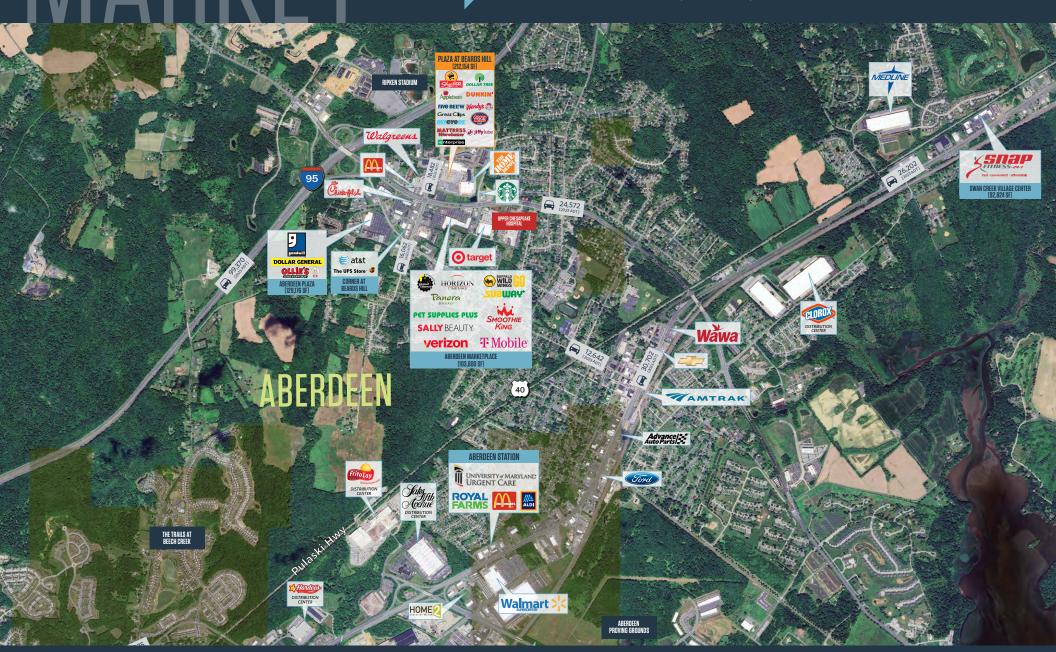

# RETAIL FOR LEASE

- Available: 1,500 SF, 3,300 SF, 9,000 SF & 1.73 Acres
- Plaza at Beards Hill is the premier shopping center in Aberdeen, MD and is anchored by Shop Rite, Five Below and Home Depot
- Located at the interchange of I-95 [101,805 ADT] and Route 22 [24,211 ADT]
- Aberdeen is the home of Aberdeen Proving Ground [21,000+ employees]
- Upper Chesapeake Hospital \$400 million-dollar medical campus open across the street