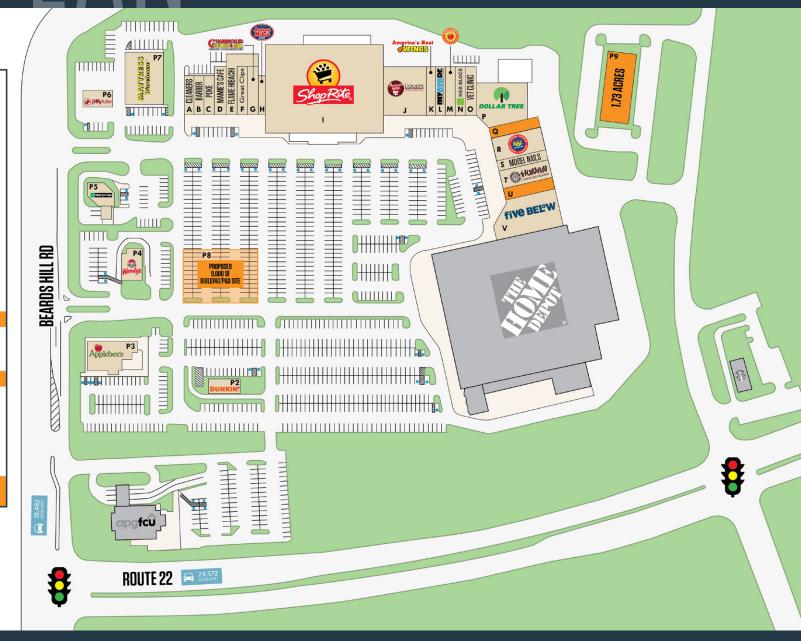

# SITE DI ANI PLAZA AT BEARDS HILL

| 22 | Α  | CLEANERS                  | 1,600 SF  |
|----|----|---------------------------|-----------|
| ₹  | В  | BARBER                    | 1,200 SF  |
| 孟  | C  | JOHNNY'S POKE BOWL        | 2,000 SF  |
|    | D  | MAMIE'S CAFE              | 3,000 SF  |
|    | E  | FLAME HIBACHI             | 3,532 SF  |
|    | F  | GREAT CLIPS               | 2,000 SF  |
|    | G  | DC CHARBROILED CHICKEN    | 2,000 SF  |
|    | Н  | JERSEY MIKE'S             | 1,600 SF  |
|    | 1  | SHOP RITE                 | 53,000 SF |
|    | J  | BEARDS HILL LIQUORS       | 10,000 SF |
|    | K  | AMERICA'S BEST WINGS      | 1,500 SF  |
|    | L  | MY EYE DR                 | 1,500 SF  |
|    | M  | SANTINI'S ITALIAN CUISINE | 2,500 SF  |
|    | N  | H&R BLOCK                 | 1,500 SF  |
|    | 0  | VET CLINIC                | 2,851 SF  |
|    | Р  | DOLLAR TREE               | 12,838 SF |
|    | Q  | AVAILABLE                 | 1,500 SF  |
|    | R  | RENT-A-CENTER             | 5,500 SF  |
|    | S  | MODEL NAILS               | 1,500 SF  |
|    | T  | HUNAN RESTAURANT          | 3,500 SF  |
|    | U  | AVAILABLE                 | 3,300 SF  |
|    | V  | FIVE BELOW                | 9,500 SF  |
|    | P2 | DUNKIN DONUTS             | 2,400 SF  |
|    | P3 | APPLEBEE'S                | 6,000 SF  |
|    | P4 | WENDY'S                   | 3,500 SF  |
|    | P5 | ENTERPRISE RENT A CAR     | 2,336 SF  |
|    | P6 | JIFFY LUBE                | 2,700 SF  |
|    | P7 | MATTRESS WAREHOUSE        | 8,000 SF  |
|    | P8 | ΔΥΔΙΙ ΔΒΙ Ε ΡΔΠ           | 9.000 SE  |

LEASED

AVAILABLE

AT LEASE

SEPARATELY OWNED