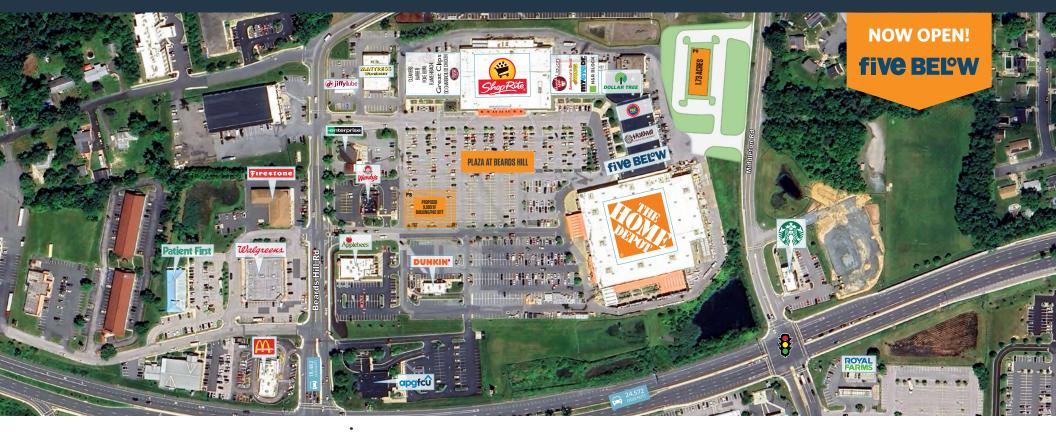

# PLAZA AT BEARDS HILL

# JOIN THESE RETAILERS

**five Bel'W** 

# RETAIL FOR LEASE

- Available: 1,500 SF, 3,300 SF, 9,000 SF & 1.73 Acres
- Plaza at Beards Hill is the premier shopping center in Aberdeen, MD and is anchored by Shop Rite, Five Below and Home Depot
- Located at the interchange of I-95 [101,805 ADT] and Route 22 [24,211 ADT]
- Aberdeen is the home of Aberdeen Proving Ground [21,000+ employees]
- Upper Chesapeake Hospital \$400 million-dollar medical campus open across the street

### AVAILABLE:

• 1,500 SF

• 9,000 SF Pad Site

• 3,300 SF

• 1.73 Acre Pad Site