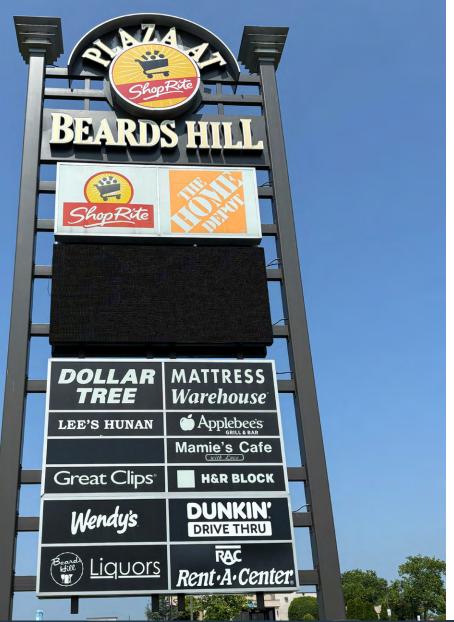

# PLAZA AT BEARDS HILL

# SITE DI ANI PLAZA AT BEARDS HILL

| 22 | Α  | CLEANERS                  | 1,600 SF  |
|----|----|---------------------------|-----------|
| ₹  | В  | BARBER                    | 1,200 SF  |
| 孟  | C  | JOHNNY'S POKE BOWL        | 2,000 SF  |
|    | D  | MAMIE'S CAFE              | 3,000 SF  |
|    | E  | FLAME HIBACHI             | 3,532 SF  |
|    | F  | GREAT CLIPS               | 2,000 SF  |
|    | G  | DC CHARBROILED CHICKEN    | 2,000 SF  |
|    | Н  | JERSEY MIKE'S             | 1,600 SF  |
|    | 1  | SHOP RITE                 | 53,000 SF |
|    | J  | BEARDS HILL LIQUORS       | 10,000 SF |
|    | K  | AMERICA'S BEST WINGS      | 1,500 SF  |
|    | L  | MY EYE DR                 | 1,500 SF  |
|    | M  | SANTINI'S ITALIAN CUISINE | 2,500 SF  |
|    | N  | H&R BLOCK                 | 1,500 SF  |
|    | 0  | VET CLINIC                | 2,851 SF  |
|    | Р  | DOLLAR TREE               | 12,838 SF |
|    | Q  | AVAILABLE                 | 1,500 SF  |
|    | R  | RENT-A-CENTER             | 5,500 SF  |
|    | S  | MODEL NAILS               | 1,500 SF  |
|    | T  | HUNAN RESTAURANT          | 3,500 SF  |
|    | U  | AVAILABLE                 | 3,300 SF  |
|    | V  | FIVE BELOW                | 9,500 SF  |
|    | P2 | DUNKIN DONUTS             | 2,400 SF  |
|    | P3 | APPLEBEE'S                | 6,000 SF  |
|    | P4 | WENDY'S                   | 3,500 SF  |
|    | P5 | ENTERPRISE RENT A CAR     | 2,336 SF  |
|    | P6 | JIFFY LUBE                | 2,700 SF  |
|    | P7 | MATTRESS WAREHOUSE        | 8,000 SF  |
|    | P8 | ΔΥΔΙΙ ΔΒΙ Ε ΡΔΠ           | 9.000 SE  |