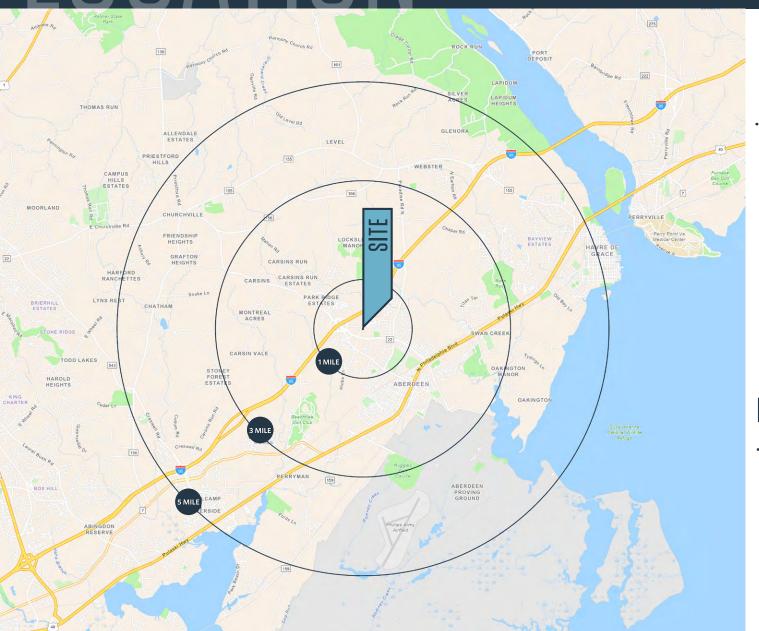

### DEMOGRAPHICS | 2024:

1-MILE 3-MILE 5-MILE

Population

6,561 26,494 53,854

**Daytime Population** 

7,304 27,560 54,348

Households

2,925 10,657 21,564

Average HH Income

\$97,758 \$114,629 \$122,086