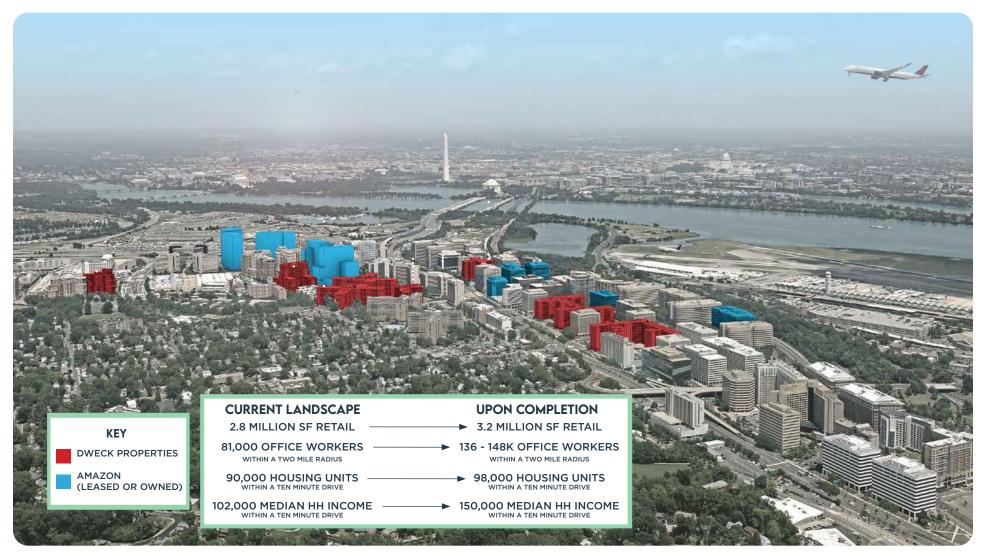

### NATIONAL LANDING

**OVER 38,000** 

New Amazon Jobs

\$12 BILLION

Total Public & Private Investments

**70% INCREASE** in Daytime Population

## NATIONAL LANDING: RETAIL LANDSCAPE