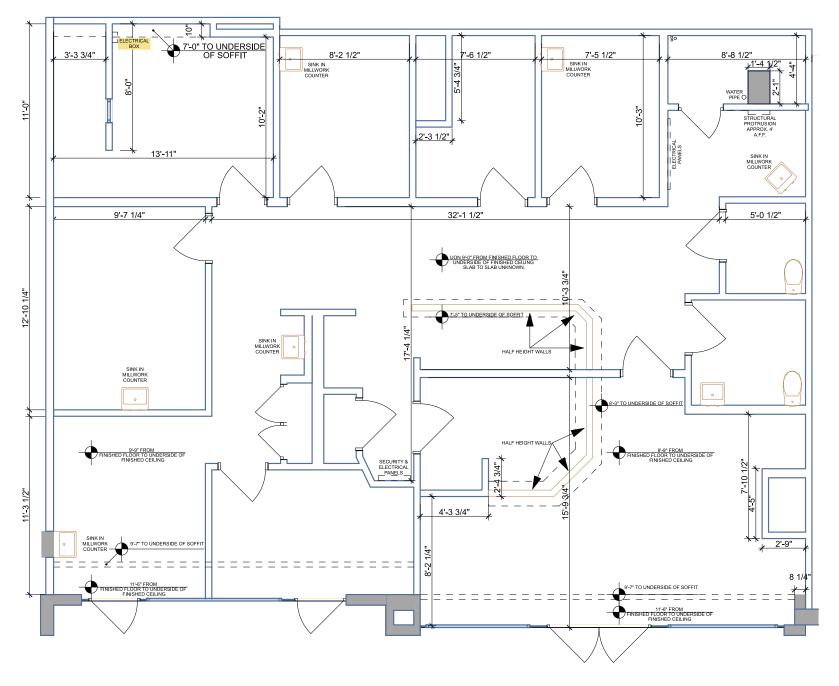

-----------|------------------|-------------------|-------------------|
|           | Population         | 28,070           | 237,973           | 663,900           |
|           | Daytime Population | 42,984           | 400,046           | 1,086,910         |
| \$        | Avg. HH Income     | \$160,575        | \$172,258         | \$177,346         |
|           | Higher Education   | 36%              | 36%               | 33%               |
|           | Households         | 15,533           | 117,860           | 312,027           |
|           | Median Age         | 35.9             | 35.2              | 36.2              |
| â.a<br>\$ | Spending on Food   | \$256,028,746    | \$2,061,910,485   | \$5,574,670,190   |



## NATIONAL LANDING: RETAIL LANDSCAPE





## SITE PLAN

1,716 SF



### S FERN STREET



# 1409 S FERN ST

### THE GRAMERCY

NATIONAL LANDING | ARLINGTON, VA 22202

#### FOR INQUIRES CONTACT

MATT SKALET | 202.420.7775 | mskalet@klnb.com

KIM STEIN | 202.652.2338 | kstein@klnb.com

JENNIFER PRICE | 202.420.7768 | jprice@klnb.com