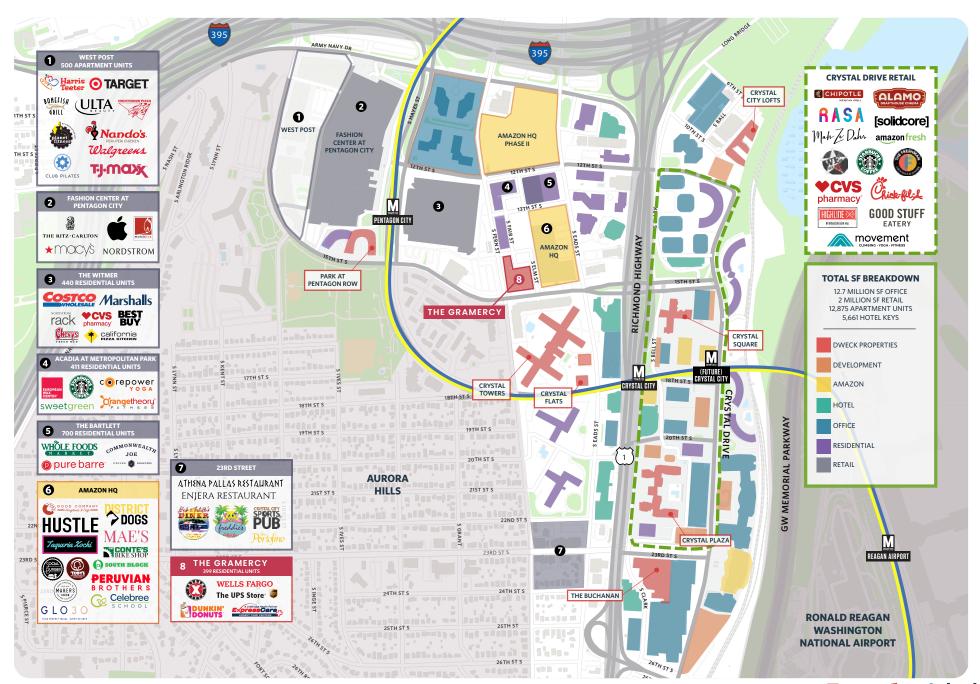

IME |
|-----------|--------------------|------------------|-------------------|-------------------|
|           | Population         | 28,070           | 237,973           | 663,900           |
|           | Daytime Population | 42,984           | 400,046           | 1,086,910         |
| \$        | Avg. HH Income     | \$160,575        | \$172,258         | \$177,346         |
|           | Higher Education   | 36%              | 36%               | 33%               |
|           | Households         | 15,533           | 117,860           | 312,027           |
|           | Median Age         | 35.9             | 35.2              | 36.2              |
| â.a<br>\$ | Spending on Food   | \$256,028,746    | \$2,061,910,485   | \$5,574,670,190   |



## NATIONAL LANDING: RETAIL LANDSCAPE





## SITE PLAN

1,716 SF



### S FERN STREET



# 1409 S FERN ST

### THE GRAMERCY

NATIONAL LANDING | ARLINGTON, VA 22202

#### FOR INQUIRES CONTACT

MATT SKALET | 202.420.7775 | mskalet@klnb.com

KIM STEIN | 202.652.2338 | kstein@klnb.com

JENNIFER PRICE | 202.420.7768 | jprice@klnb.com