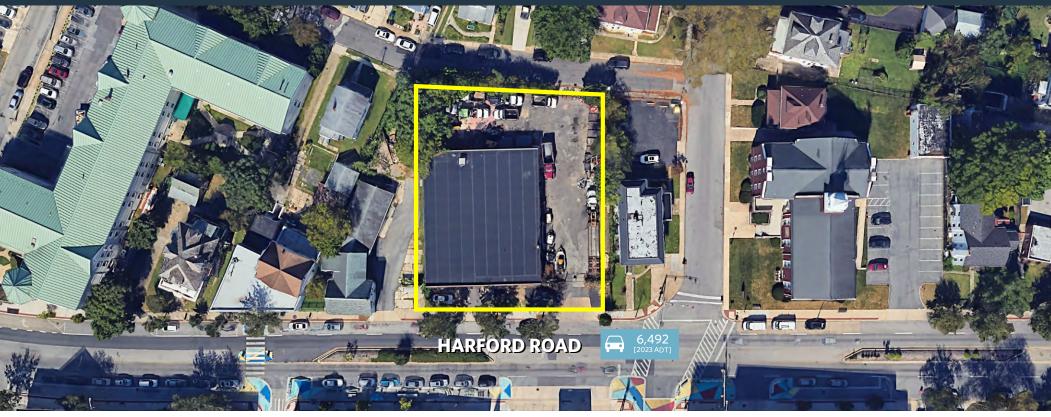

### **INDUSTRIAL FOR LEASE**

- 9,345 SF standalone warehouse on 0.57 ac.
- Zoned C2
- 3 oversized drive-ins
- Column free
- 16' clear in warehouse

- Secured/fenced and paved lot
- Excellent visibility
- Available now
- Aggressive rental rate

### A712 HARFORD ROAD BALTIMORE, MD 21214, BALTIMORE CITY