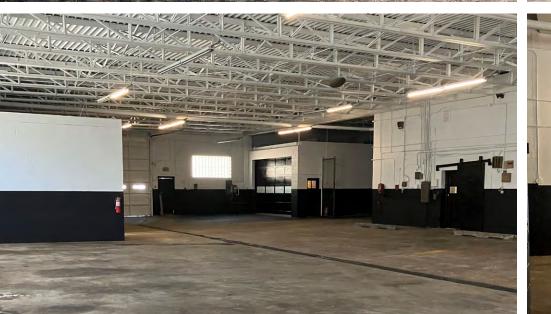

### **INDUSTRIAL FOR LEASE**

- 9,345 SF standalone warehouse on 0.57 ac.
- Zoned C2
- 3 oversized drive-ins
- Column free
- 16' clear in warehouse

- Secured/fenced and paved lot
- Excellent visibility
- Available now
- Aggressive rental rate