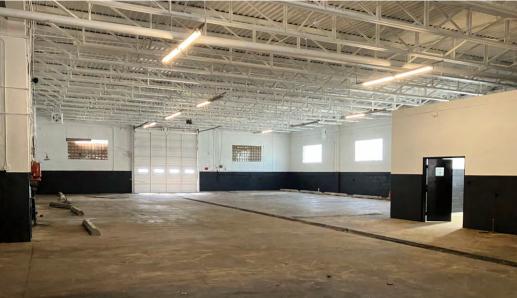

### **INDUSTRIAL FOR LEASE**

- 9,345 SF standalone warehouse on 0.57 ac.
- Zoned C2
- 3 oversized drive-ins
- Column free
- 16' clear in warehouse

- Secured/fenced and paved lot
- Excellent visibility
- Available now
- Aggressive rental rate