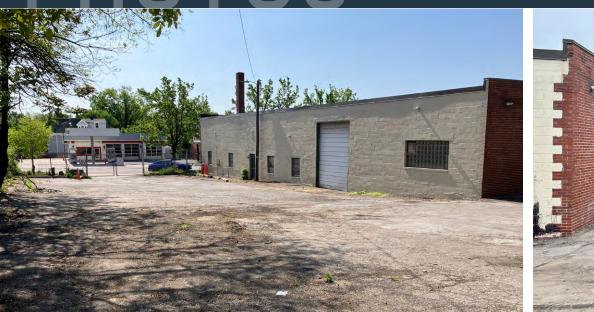

### **INDUSTRIAL FOR LEASE**

- 9,345 SF standalone warehouse on 0.57 ac.
- Zoned C2
- 3 oversized drive-ins
- Column free
- 16' clear in warehouse

- Secured/fenced and paved lot
- Excellent visibility
- Available now
- Aggressive rental rate