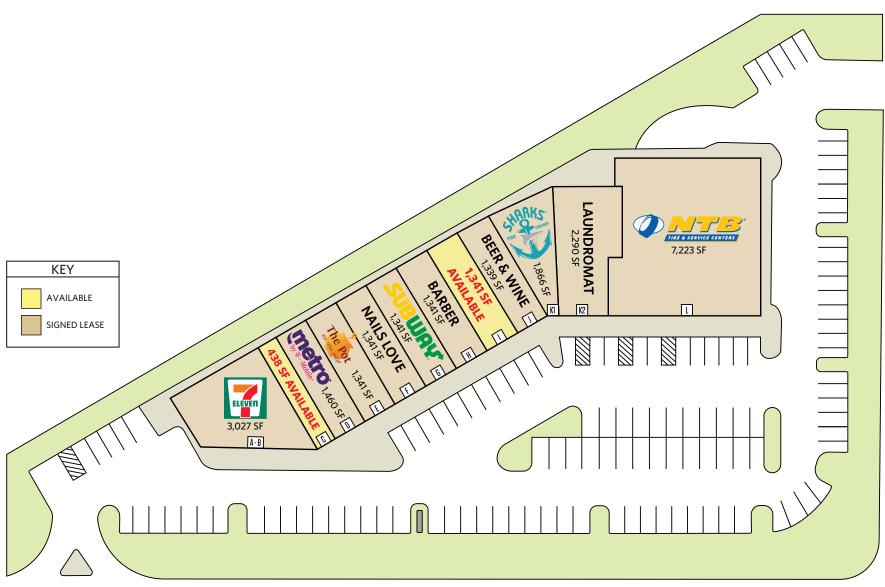

### JOIN THESE RETAILERS

## RETAIL FOR LEASE

- Approximately 24,348 SF retail center located along Greenbelt Road (37,484 ADT).
- Daytime population over 50,000 employees within 3 miles, including Goddard Space Flight Center.
- 438 SF and 1,341 SF available for lease.