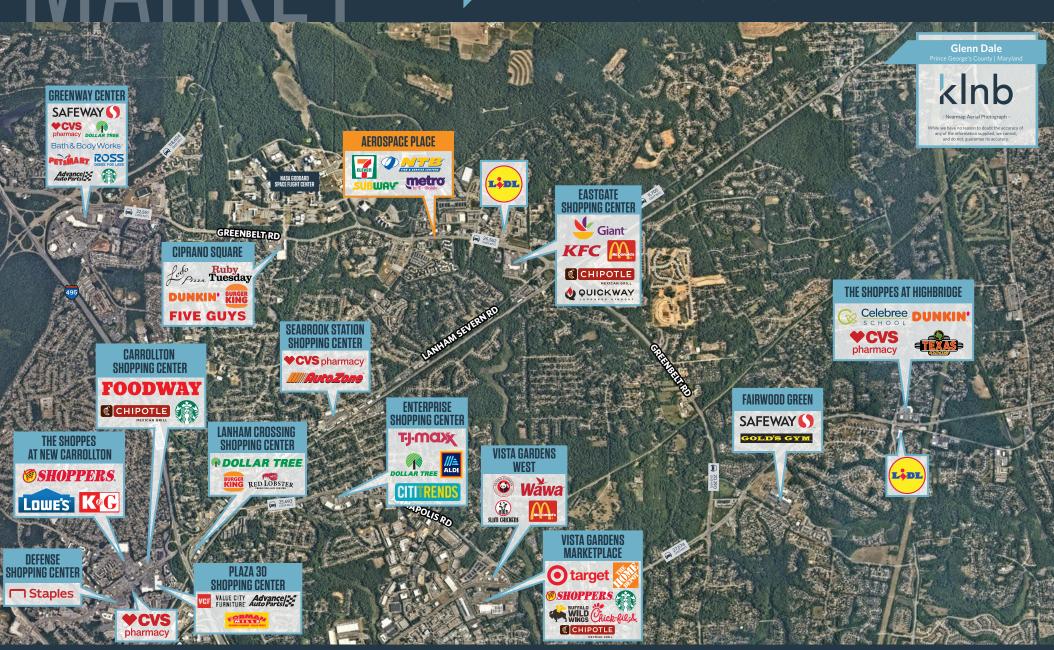

## JOIN THESE RETAILERS









## RETAIL FOR LEASE

- Approximately 24,348 SF retail center located along Greenbelt Road (37,484 ADT).
- Daytime population over 50,000 employees within 3 miles, including Goddard Space Flight Center.
- 438 SF and 1,341 SF available for lease.

## **AEROSPACE PLACE**

9900 GREENBELT ROAD, LANHAM, MD 20706, PRINCE GEORGE'S COUNTY



#### DEMOGRAPHICS | 2024:

Population 71,360

5-MILES

198,923

3-MILES

**Daytime Population** 

4,291 51,499 98,114

Households

1-MILE

11,769

3,906 23,992 65,007

Average HH Income

\$129,420 \$132,392 \$141,236

#### CLICK TO DOWNLOAD DEMOGRAPHIC REPORT

#### TRAFFIC COUNTS | 2023:

Greenbelt Road 37,484 ADT Good Luck Road 12,195 ADT



## **AEROSPACE PLACE**

9900 GREENBELT ROAD, LANHAM, MD 20706, PRINCE GEORGE'S COUNTY



**JOE FLEISCHMANN** 

joef@klnb.com | 703-268-2708

**JAKE LEVIN** 

jlevin@klnb.com | 202-909-6102



# AEROSPACE PLACE

9900 GREENBELT ROAD, LANHAM, MD 20706, PRINCE GEORGE'S COUNTY



**JOE FLEISCHMANN** 

joef@klnb.com | 703-268-2708

**JAKE LEVIN** 

jlevin@klnb.com | 202-909-6102



# AEROSPACE PLACE 9900 GREENBELT ROAD, LANHAM, MD 20706, PRINCE GEORGE'S COUNTY



**Greenbelt Rd** 





**Aerospace** 

R

12,195 [2023 ADT]



### FOR MORE INFORMATION, PLEASE CONTACT:

#### **JOE FLEISCHMANN**

**JAKE LEVIN** joef@klnb.com jlevin@klnb.com 703-268-2708 202-909-6102

8065 Leesburg Pike, Suite 700, Tysons, VA 22182

### kinb.com





linkedin.com/company/klnb



facebook.com/KLNBCRE

**CLICK TO VIEW PROPERTY WEBSITE** 

While we have no reason to doubt the accuracy of any of the inform