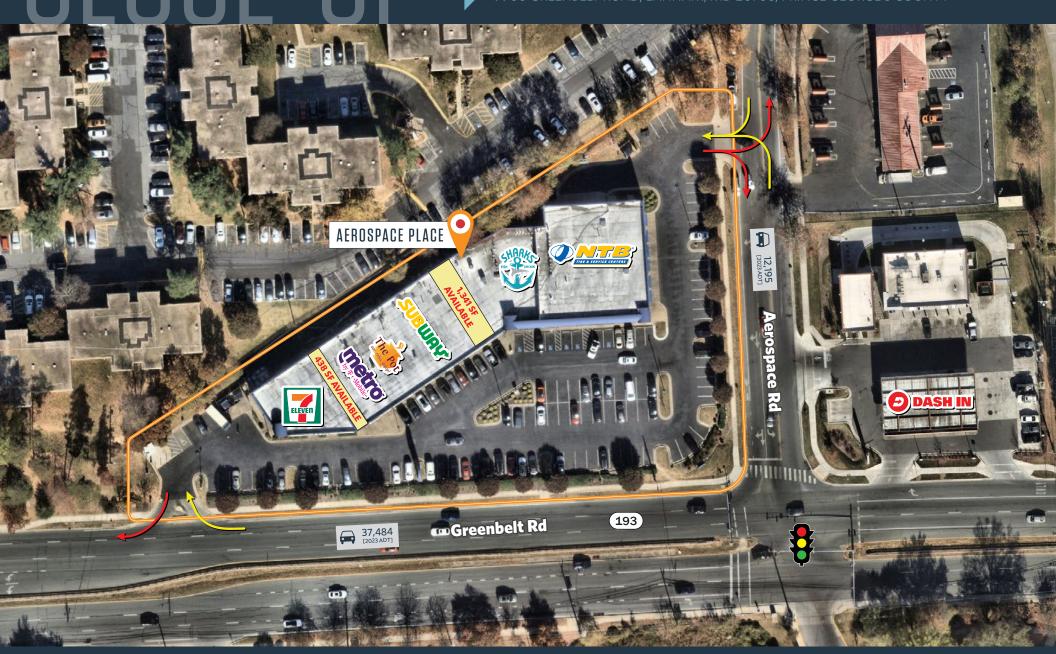

## RETAIL FOR LEASE

- Approximately 24,348 SF retail center located along Greenbelt Road (37,484 ADT).
- Daytime population over 50,000 employees within 3 miles, including Goddard Space Flight Center.
- 438 SF and 1,341 SF available for lease.

#### TRAFFIC COUNTS | 2023:

Greenbelt Road 37,484 ADT Good Luck Road 12,195 ADT

# AEROSPACE PLACE 9900 GREENBELT ROAD, LANHAM, MD 20706, PRINCE GEORGE'S COUNTY

**Greenbelt Rd** 

**Aerospace** 

R

12,195 [2023 ADT]