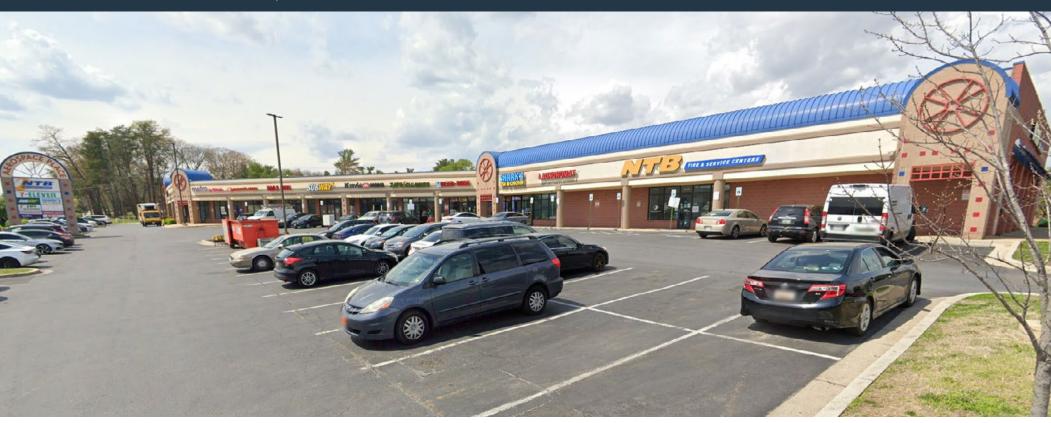

# **AEROSPACE PLACE**

9900 GREENBELT ROAD, LANHAM, MD 20706, PRINCE GEORGE'S COUNTY

## RETAIL FOR LEASE

- Approximately 24,348 SF retail center located along Greenbelt Road (37,484 ADT).
- Daytime population over 50,000 employees within 3 miles, including Goddard Space Flight Center.
- 438 SF and 1,341 SF available for lease.