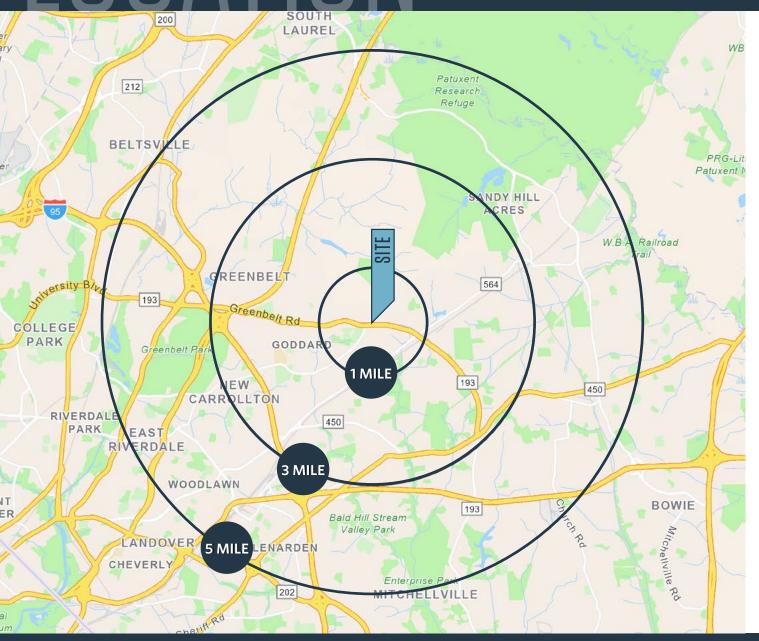

#### DEMOGRAPHICS | 2024:

Population 71,360

5-MILES

198,923

3-MILES

**Daytime Population** 

4,291 51,499 98,114

Households

1-MILE

11,769

3,906 23,992 65,007

Average HH Income

\$129,420 \$132,392 \$141,236