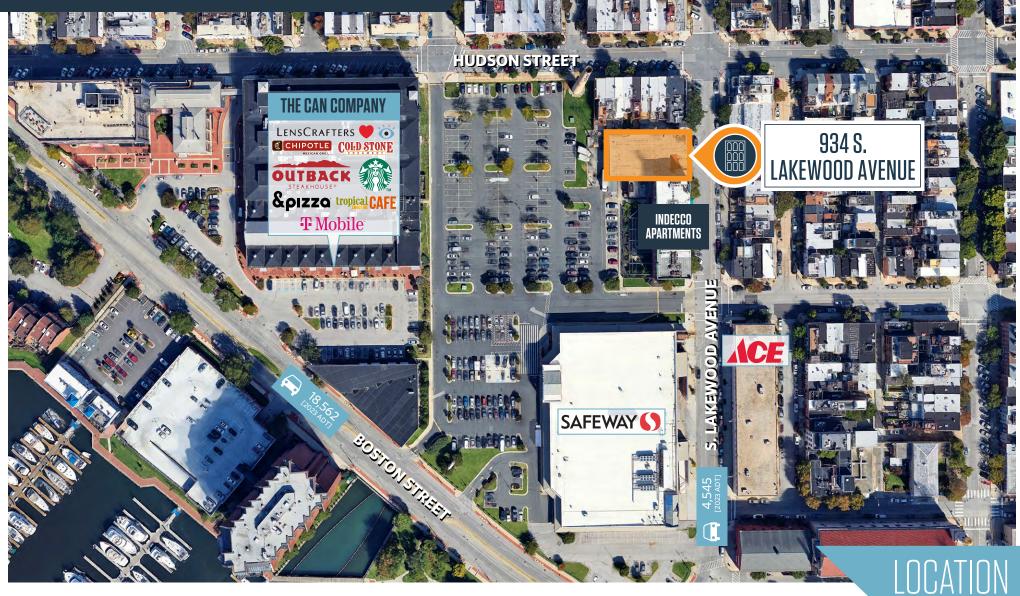

#### **PROPERTY HIGHLIGHTS:**

- Visibility: frontage on Lakewood Avenue and Safeway parking lot
- Available: 6,648 SF warehouse with bonus 1,228 SF mezzanine
- Clear Height: 20'
- Loading: 4 dock-high loading doors

• Zoning: C-2 (Community Commercial)

- Parcel Size: 7,536 SF
- Permitted Uses:
  - » Mixed-use, multi-family, retail, restaurant, fitness, daycare, lounge, tavern, carry-out restaurant etc.
  - » 33 apartments allowed as matter-of-right