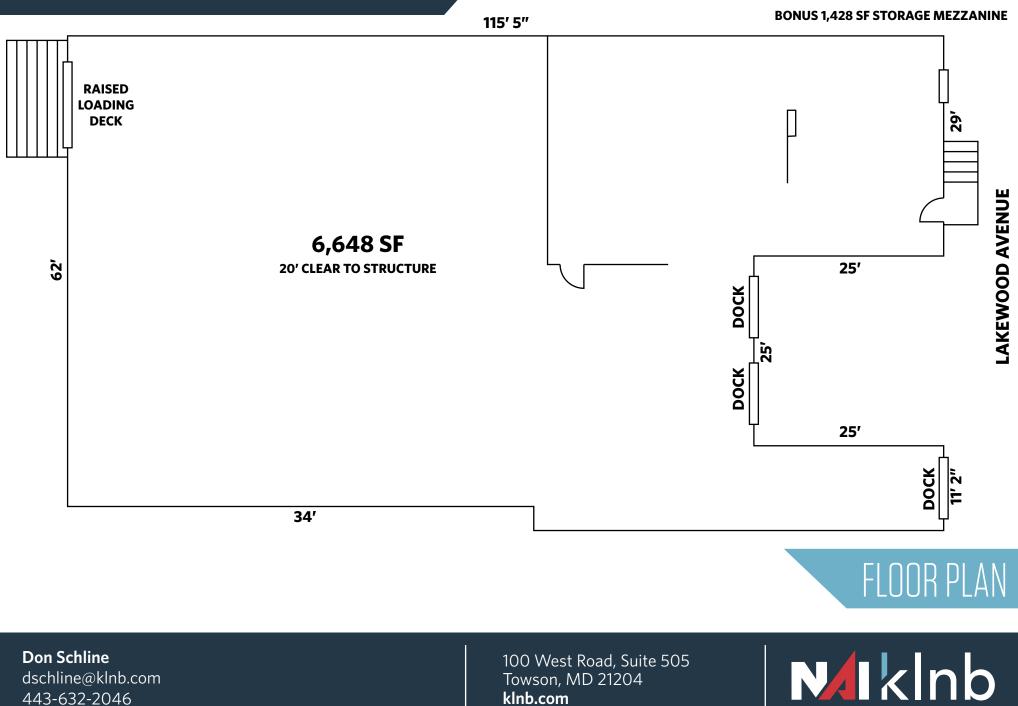

#### **PROPERTY HIGHLIGHTS:**

- Visibility: frontage on Lakewood Avenue and Safeway parking lot
- Available: 6,648 SF warehouse with bonus 1,228 SF mezzanine
- Clear Height: 20'
- Loading: 4 dock-high loading doors