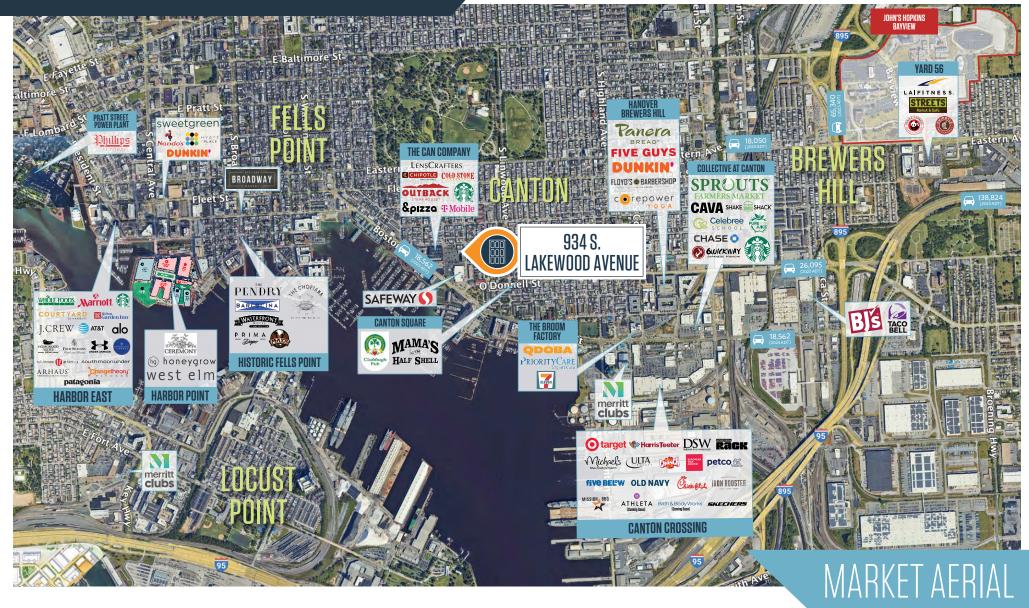

#### **PROPERTY HIGHLIGHTS:**

- Visibility: frontage on Lakewood Avenue and Safeway parking lot
- Available: 6,648 SF warehouse with bonus 1,228 SF mezzanine
- Clear Height: 20'
- Loading: 4 dock-high loading doors

• Zoning: C-2 (Community Commercial)

- Parcel Size: 7,536 SF
- Permitted Uses:
  - » Mixed-use, multi-family, retail, restaurant, fitness, daycare, lounge, tavern, carry-out restaurant etc.
  - » 33 apartments allowed as matter-of-right