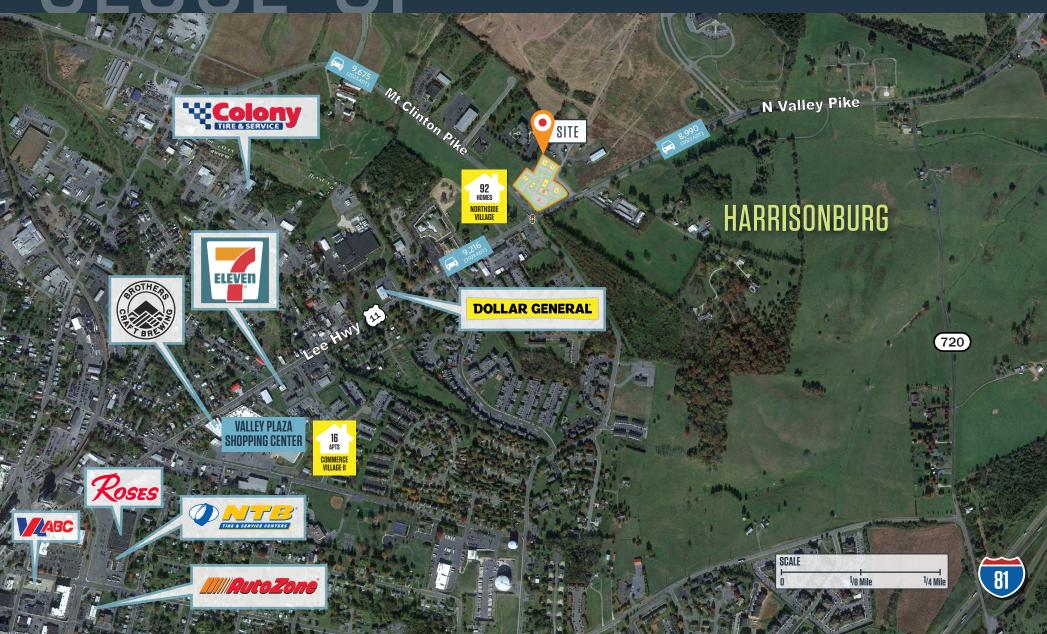

| 5-MILE   |
|---------------------------|------------------|----------|
| Population<br>6,798       | 42,083           | 69,407   |
| Daytime Popula<br>5,194   | ation<br>54,705  | 81,977   |
| Households<br>2,597       | 13,551           | 24,396   |
| Average HH In<br>\$67,234 | come<br>\$78,114 | \$84,241 |

#### CLICK TO DOWNLOAD DEMOGRAPHIC REPORT

#### TRAFFIC COUNTS | 2023:

| Mt. Clinton Pike        | 9,657 ADT |
|-------------------------|-----------|
| Lee Hwy./N. Valley Pike | 8,990 ADT |

## NORTH GATEWAY PLAZA

RT. 11 & MT. CLINTON PIKE, HARRISONBURG, VA 22802, ROCKINGHAM COUNTY



ALEX WILLNER DALLON L. CHENEY awillner@klnb.com | 703-268-2718 dcheney@klnb.com | 703-268-2703

### NORTH GATEWAY PLAZA RT. 11 & MT. CLINTON PIKE, HARRISONBURG, VA 22802, ROCKINGHAM COUNTY



ALEX WILLNERDALLON L. CHENEYawillner@klnb.com | 703-268-2718dcheney@klnb.com | 703-268-2703

## NORTH GATEWAY PLAZA

RT. 11 & MT. CLINTON PIKE, HARRISONBURG, VA 22802, ROCKINGHAM COUNTY



ALEX WILLNER DALLON L. CHENEY awillner@klnb.com | 703-268-2718 dcheney@klnb.com | 703-268-2703

# kInb

### FOR MORE INFORMATION, PLEASE CONTACT:

NORTH GATEWAY PLAZA

ALEX WILLNER awillner@klnb.com DALLON L. CHENEY

RT. 11 & MT. CLINTON PIKE, HARRISONBURG, VA 22802, ROCKINGHAM COUNTY

awillner@klnb.com 703-268-2718 dcheney@klnb.com 703-268-2703

8065 Leesburg Pike, Suite 700, Tysons, VA 22182

instagram.com/klnbcre

Instagram.com/klnbcre

Instagram.com/klnbcre
Instagram.com/klnbcre
Instagram.com/klnbcre
Instagram.com/klnbcre
Instagram.com/klnbcre
Instagram.com/klnbcre
Instagram.com/klnbcre
Instagram.c