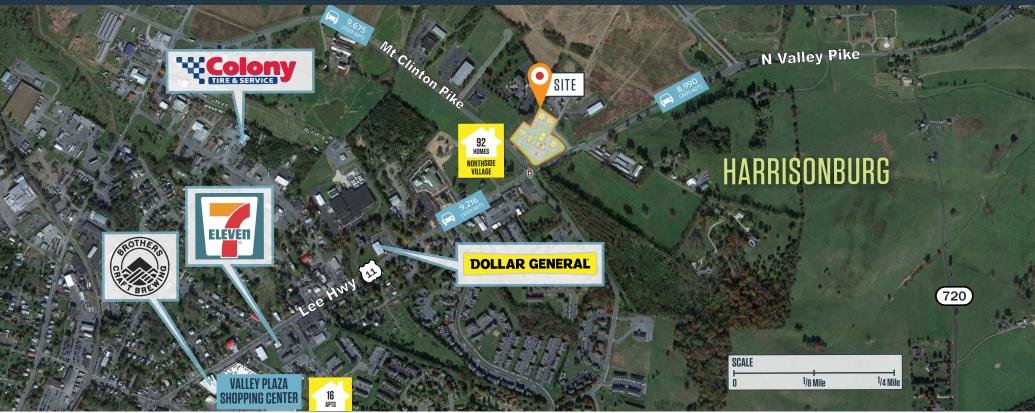

### **NEARBY RETAILERS**

awillner@klnb.com | 703-268-2718

**ALEX WILLNER** 

## **RETAIL FOR LEASE**

- Pads with drive-thru available for ground lease.
- Approximately 5.75-acre new retail development.
- Located at signalized intersection of N. Valley Pike (Rt. 11) & Mt. Clinton Pike.
- Critical mass of retail (19,300 SF).
- Only 2 miles from James Madison University (22,000 students).
- Split Zoned: B-2 (City of Harrisonburg) & B-2C (Rockingham County)