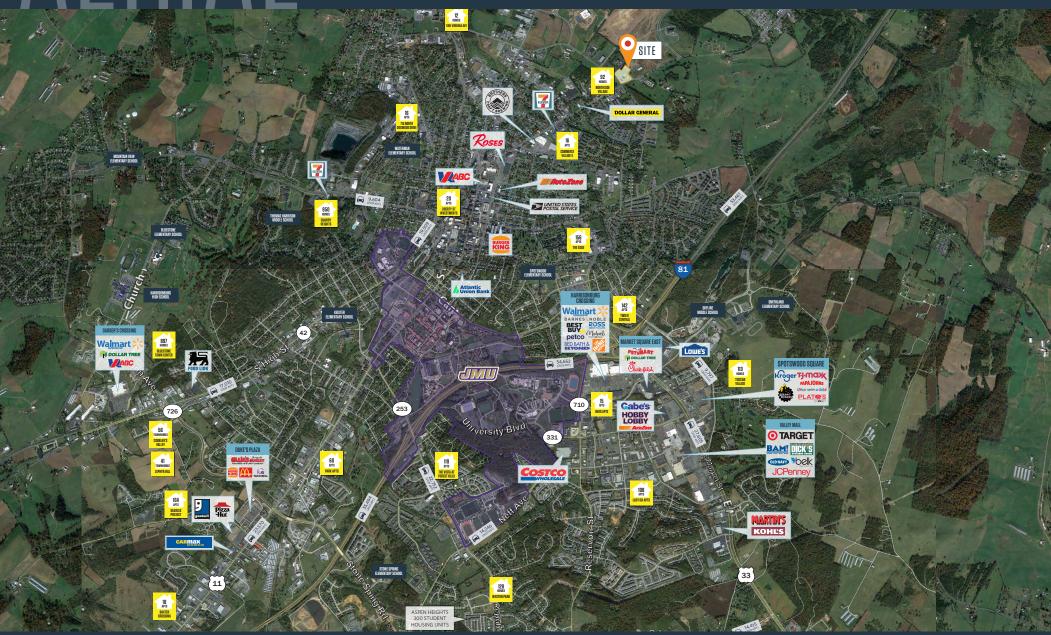

### **NEARBY RETAILERS**

awillner@klnb.com | 703-268-2718

**ALEX WILLNER** 

## NORTH GATEWAY PLAZA

RT. 11 & MT. CLINTON PIKE, HARRISONBURG, VA 22802, ROCKINGHAM COUNTY