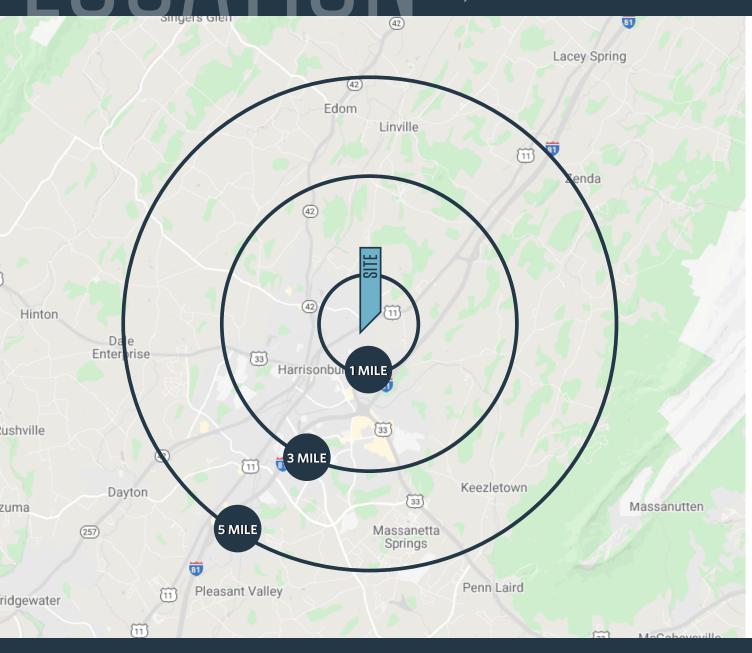

#### DEMOGRAPHICS | 2024:

| 1-MILE                    | 3-MILE           | 5-MILE   |
|---------------------------|------------------|----------|
| Population<br>6,798       | 42,083           | 69,407   |
| Daytime Popula<br>5,194   | ation<br>54,705  | 81,977   |
| Households<br>2,597       | 13,551           | 24,396   |
| Average HH In<br>\$67,234 | come<br>\$78,114 | \$84,241 |

#### TRAFFIC COUNTS | 2023:

| Mt. Clinton Pike        | 9,657 ADT |
|-------------------------|-----------|
| Lee Hwy./N. Valley Pike | 8,990 ADT |