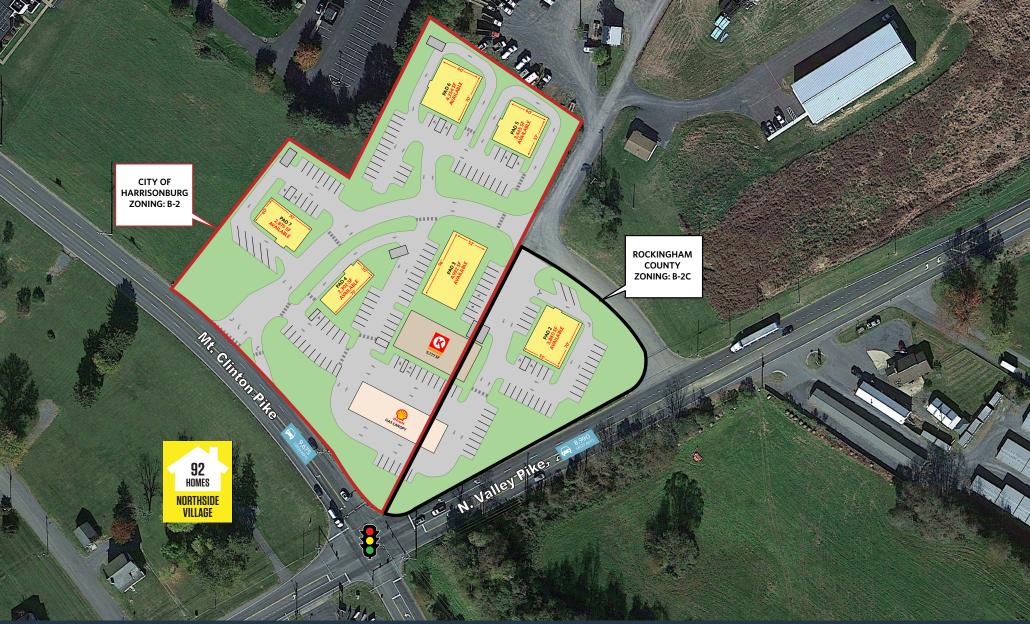

## **RETAIL FOR LEASE**

- Pads with drive-thru available for ground lease.
- Approximately 5.75-acre new retail development.
- Located at signalized intersection of N. Valley Pike (Rt. 11) & Mt. Clinton Pike.
- Critical mass of retail (19,300 SF).
- Only 2 miles from James Madison University (22,000 students).
- Split Zoned: B-2 (City of Harrisonburg) & B-2C (Rockingham County)