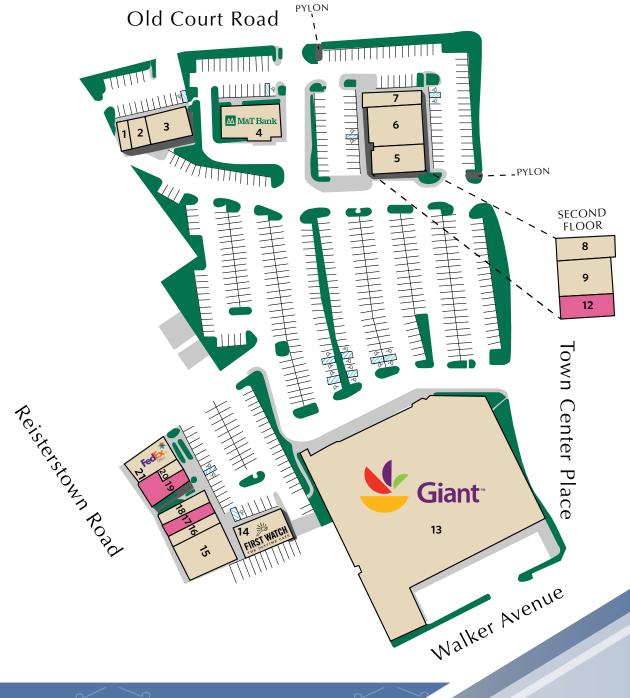

### **Join These Retailers**

- Available: 1,205 SF (second-generation restaurant), 1,610 SF and 2,512 SF (second-generation restaurant).
- Located in the heart of Pikesville, MD at the busy intersection of Reisterstown Road & Old Court Road.
- Multiple access points off Old Court Road, Town Center Place and Walker Avenue.
- Abundance of parking available on site.

### SITE PLAN