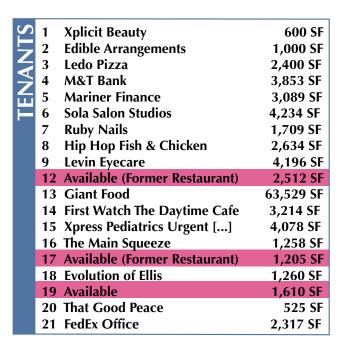

### **Join These Retailers**

- Available: 1,205 SF (second-generation restaurant), 1,610 SF and 2,512 SF (second-generation restaurant).
- Located in the heart of Pikesville, MD at the busy intersection of Reisterstown Road & Old Court Road.
- Multiple access points off Old Court Road, Town Center Place and Walker Avenue.
- Abundance of parking available on site.

### SITE PLAN