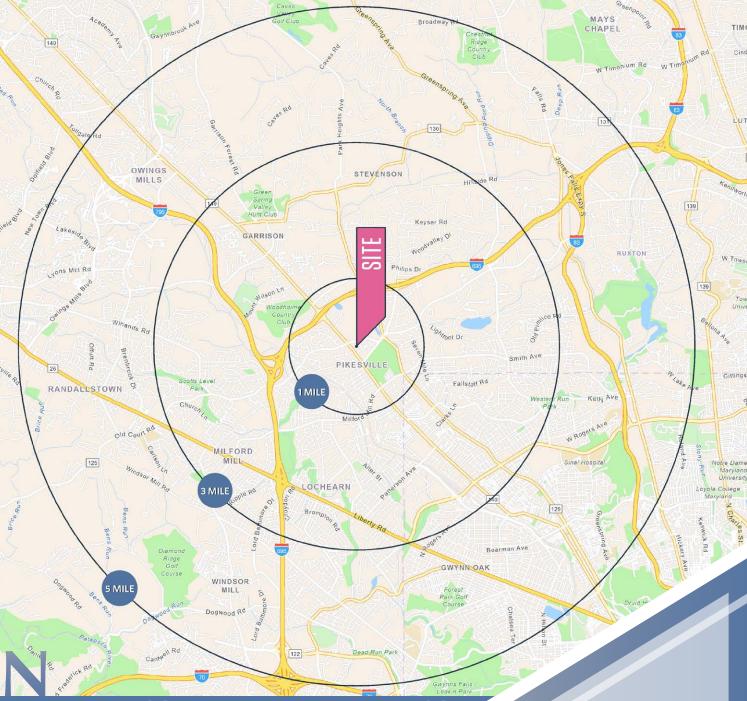

1-Mile 3-Mile 5-Mile **Population** 

9,249 111,158 262,140

**Daytime Population** 

14,690 105,620 268,059

Households

4,427 44,733 106,563

**Average HH Income** 

\$109,908 \$113,150 \$110,979

CLICK TO DOWNLOAD DEMOGRAPHIC REPORT