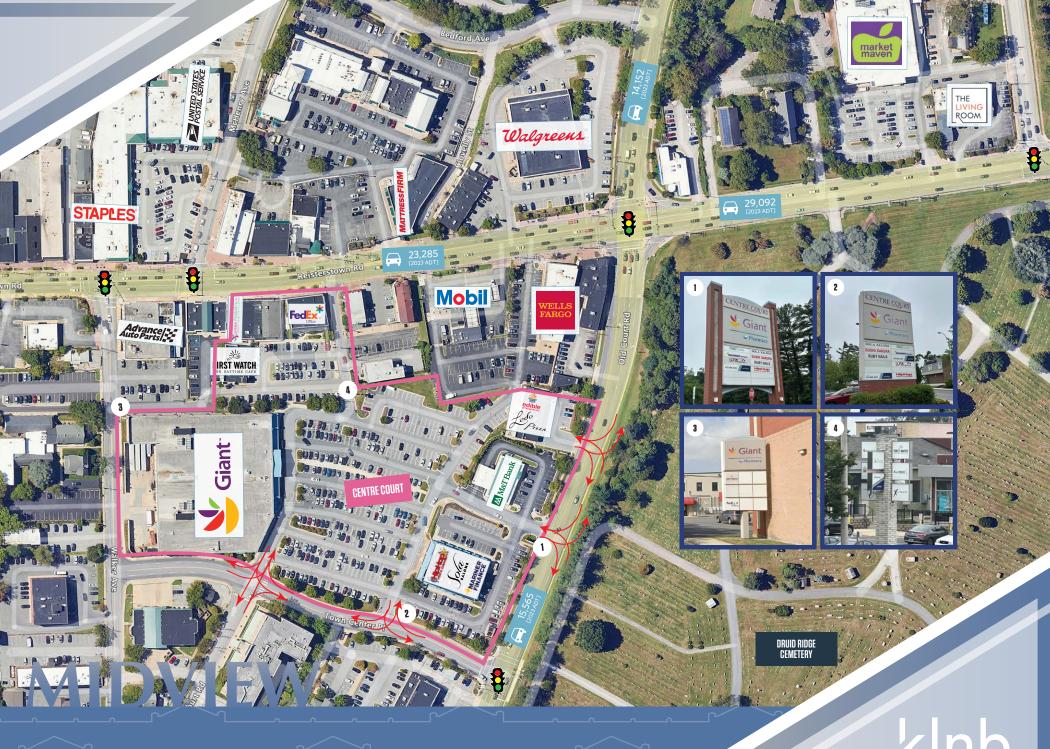

# CENTRE COURT

3763 Old Court Rd, Pikesville, MD 21208 Baltimore County

### **Join These Retailers**

- Available: 1,205 SF (second-generation restaurant), 1,610 SF and 2,512 SF (second-generation restaurant).
- Located in the heart of Pikesville, MD at the busy intersection of Reisterstown Road & Old Court Road.
- Multiple access points off Old Court Road, Town Center Place and Walker Avenue.
- Abundance of parking available on site.

### **Traffic Counts** | 2023:

Reisterstown Rd 29,092 ADT Old Court 15,565 ADT

klnb

klnb