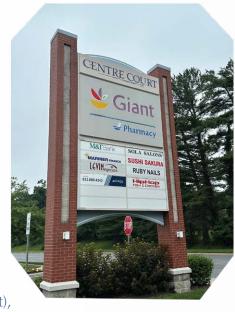

# CENTRE COURT

3763 Old Court Rd, Pikesville, MD 21208 Baltimore County

### **Join These Retailers**

- Available: 1,205 SF (second-generation restaurant), 1,610 SF and 2,512 SF (second-generation restaurant).
- Located in the heart of Pikesville, MD at the busy intersection of Reisterstown Road & Old Court Road.
- Multiple access points off Old Court Road, Town Center Place and Walker Avenue.
- Abundance of parking available on site.