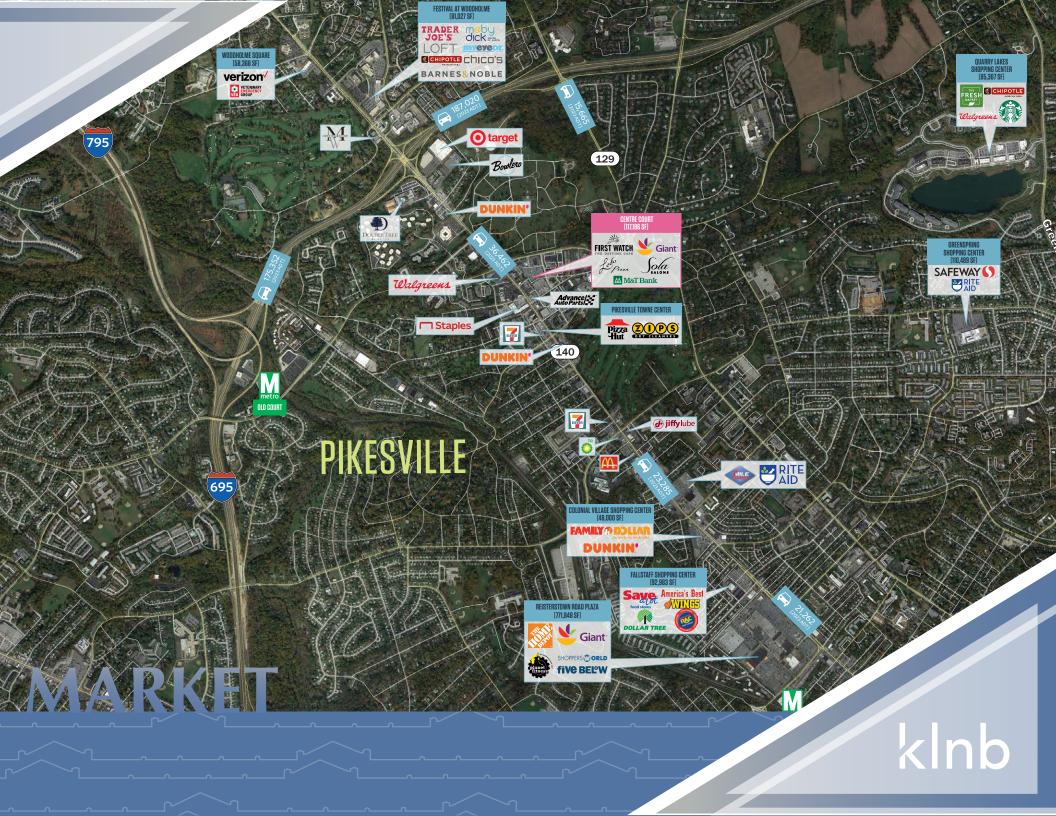

# CENTRE COURT

3763 Old Court Rd, Pikesville, MD 21208 Baltimore County

### **Join These Retailers**

- Available: 1,205 SF (second-generation restaurant), 1,610 SF and 2,512 SF (second-generation restaurant).
- Located in the heart of Pikesville, MD at the busy intersection of Reisterstown Road & Old Court Road.
- Multiple access points off Old Court Road, Town Center Place and Walker Avenue.
- Abundance of parking available on site.

### **Traffic Counts** | 2023:

Reisterstown Rd 29,092 ADT Old Court 15,565 ADT

klnb

klnb