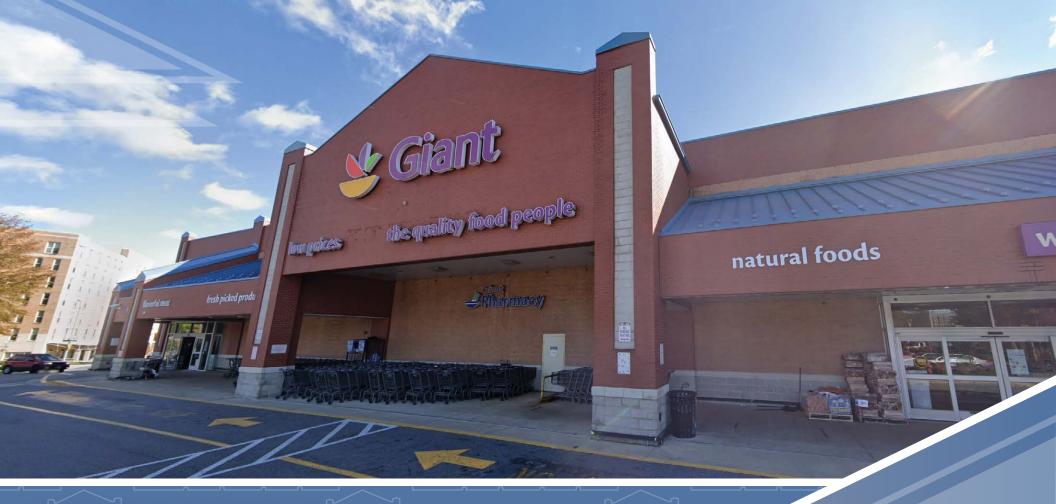

# CENTRE COURT

3763 Old Court Rd, Pikesville, MD 21208 Baltimore County

### **Join These Retailers**

- Available: 1,205 SF (second-generation restaurant), 1,610 SF and 2,512 SF (second-generation restaurant).
- Located in the heart of Pikesville, MD at the busy intersection of Reisterstown Road & Old Court Road.
- Multiple access points off Old Court Road, Town Center Place and Walker Avenue.
- Abundance of parking available on site.