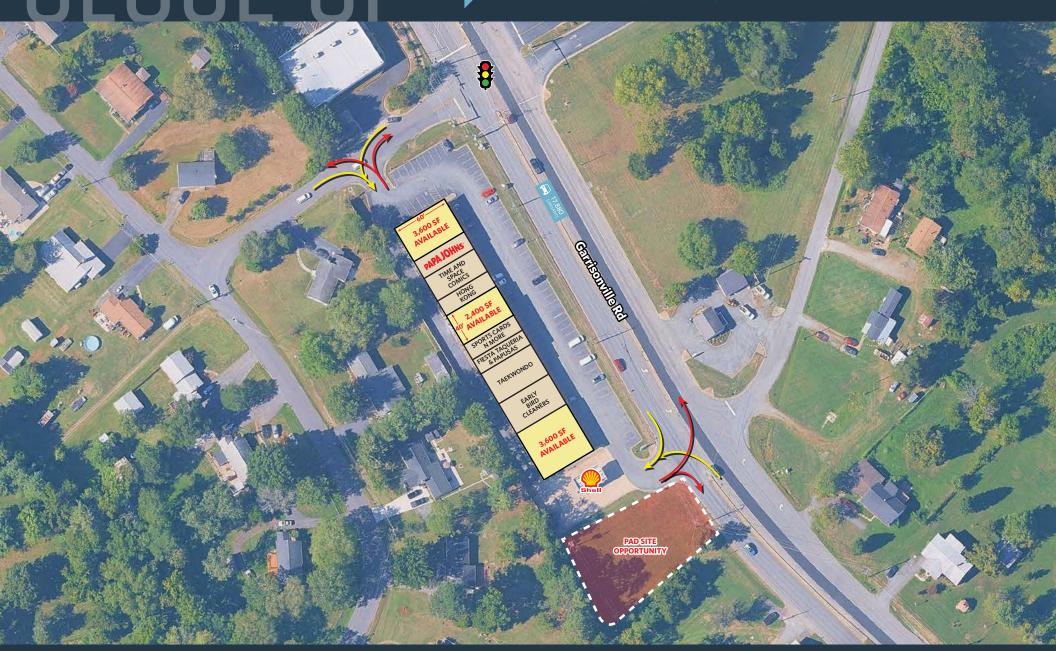

## **AVAILABLE SPACE**

| SIZE            | RATE     | DELIVERY CONDITION                          | TIMING                              |
|-----------------|----------|---------------------------------------------|-------------------------------------|
| 2,400 SF        | "MARKET" | VANILLA SHELL                               | IMMEDIATE                           |
| 3,600 SF        | "MARKET" | FORMER MEDICAL OFFICE                       | IMMEDIATE                           |
| 3,600 SF        | "MARKET" | "AS-IS"<br>(EXISTING GAS STATION + C-STORE) | WITHIN 90 DAYS OF<br>EXECUTED LEASE |
| PAD OPPORTUNITY | "MARKET" | GROUND LEASE                                | IMMEDIATE                           |

# SITE DLA I PATTON K PLAZA 1075 GARRISONVILLE RD, STAFFORD, VA 22556 STAFFORD COUNTY

| SIZE            | RATE     | DELIVERY CONDITION                          | TIMING                           |
|-----------------|----------|---------------------------------------------|----------------------------------|
| 2,400 SF        | "MARKET" | VANILLA SHELL                               | IMMEDIATE                        |
| 3,600 SF        | "MARKET" | FORMER MEDICAL OFFICE                       | IMMEDIATE                        |
| 3,600 SF        | "MARKET" | "AS-IS"<br>(EXISTING GAS STATION + C-STORE) | WITHIN 90 DAYS OF EXECUTED LEASE |
| PAD OPPORTUNITY | "MARKET" | GROUND LEASE                                | IMMEDIATE                        |