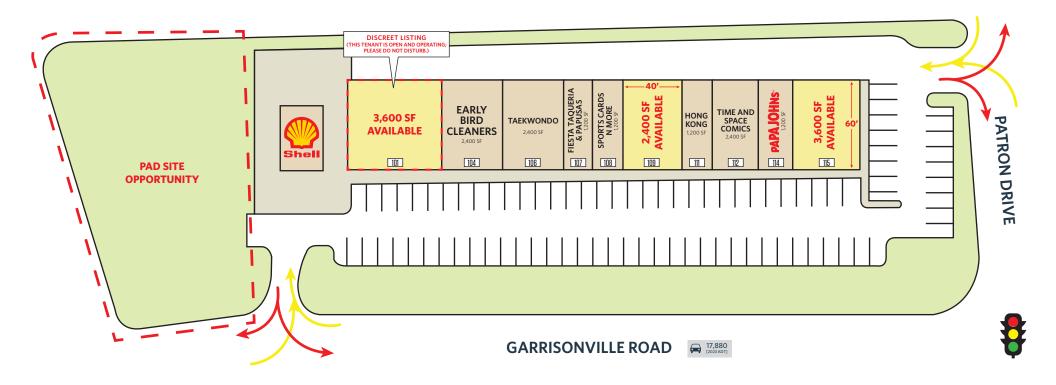

## **AVAILABLE SPACE**

| SIZE            | RATE     | DELIVERY CONDITION                          | TIMING                              |
|-----------------|----------|---------------------------------------------|-------------------------------------|
| 2,400 SF        | "MARKET" | VANILLA SHELL                               | IMMEDIATE                           |
| 3,600 SF        | "MARKET" | FORMER MEDICAL OFFICE                       | IMMEDIATE                           |
| 3,600 SF        | "MARKET" | "AS-IS"<br>(EXISTING GAS STATION + C-STORE) | WITHIN 90 DAYS OF<br>EXECUTED LEASE |
| PAD OPPORTUNITY | "MARKET" | GROUND LEASE                                | IMMEDIATE                           |

# SITE DLA I PATTON K PLAZA 1075 GARRISONVILLE RD, STAFFORD, VA 22556 STAFFORD COUNTY

| SIZE            | RATE     | DELIVERY CONDITION                          | TIMING                           |
|-----------------|----------|---------------------------------------------|----------------------------------|
| 2,400 SF        | "MARKET" | VANILLA SHELL                               | IMMEDIATE                        |
| 3,600 SF        | "MARKET" | FORMER MEDICAL OFFICE                       | IMMEDIATE                        |
| 3,600 SF        | "MARKET" | "AS-IS"<br>(EXISTING GAS STATION + C-STORE) | WITHIN 90 DAYS OF EXECUTED LEASE |
| PAD OPPORTUNITY | "MARKET" | GROUND LEASE                                | IMMEDIATE                        |