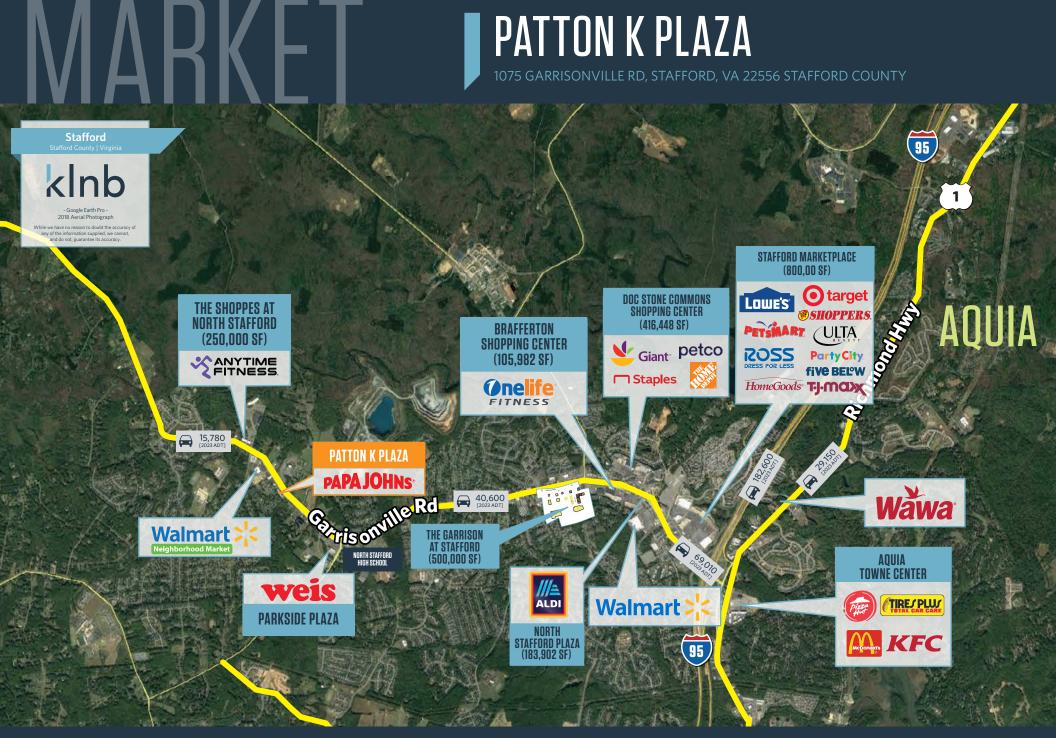

# PATTON K PLAZA 1075 GARRISONVILLE RD, STAFFORD, VA 22556, STAFFORD COUNTY

### RETAIL FOR LEASE

- Neighborhood Retail Center with prime Garrisonville Road visibility and easy access to 17,880 VPD.
- Major façade upgrades complete.
- Growing and affluent neighborhood.
- 3 mins from North Stafford High School with over 2,000 students.

#### TRAFFIC COUNTS | 2023:

Garrisonville Rd 17,880 ADT