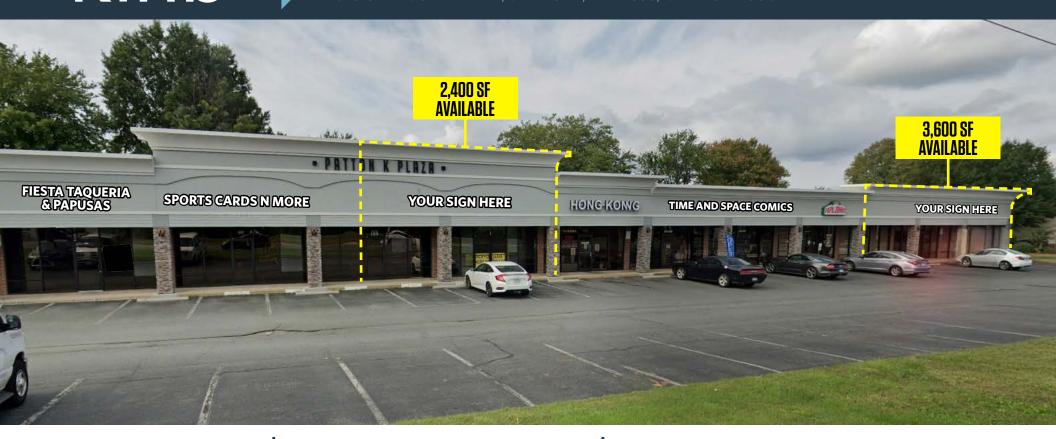

### RETAIL FOR LEASE

- Neighborhood Retail Center with prime Garrisonville Road visibility and easy access to 17,880 VPD.
- Major façade upgrades complete.
- Growing and affluent neighborhood.
- 3 mins from North Stafford High School with over 2,000 students.

## **AVAILABLE SPACE**

| SIZE            | RATE     | DELIVERY CONDITION                          | TIMING                              |
|-----------------|----------|---------------------------------------------|-------------------------------------|
| 2,400 SF        | "MARKET" | VANILLA SHELL                               | IMMEDIATE                           |
| 3,600 SF        | "MARKET" | FORMER MEDICAL OFFICE                       | IMMEDIATE                           |
| 3,600 SF        | "MARKET" | "AS-IS"<br>(EXISTING GAS STATION + C-STORE) | WITHIN 90 DAYS OF<br>EXECUTED LEASE |
| PAD OPPORTUNITY | "MARKET" | GROUND LEASE                                | IMMEDIATE                           |

# SITE DLA I PATTON K PLAZA 1075 GARRISONVILLE RD, STAFFORD, VA 22556 STAFFORD COUNTY

| SIZE            | RATE     | DELIVERY CONDITION                          | TIMING                           |
|-----------------|----------|---------------------------------------------|----------------------------------|
| 2,400 SF        | "MARKET" | VANILLA SHELL                               | IMMEDIATE                        |
| 3,600 SF        | "MARKET" | FORMER MEDICAL OFFICE                       | IMMEDIATE                        |
| 3,600 SF        | "MARKET" | "AS-IS"<br>(EXISTING GAS STATION + C-STORE) | WITHIN 90 DAYS OF EXECUTED LEASE |
| PAD OPPORTUNITY | "MARKET" | GROUND LEASE                                | IMMEDIATE                        |