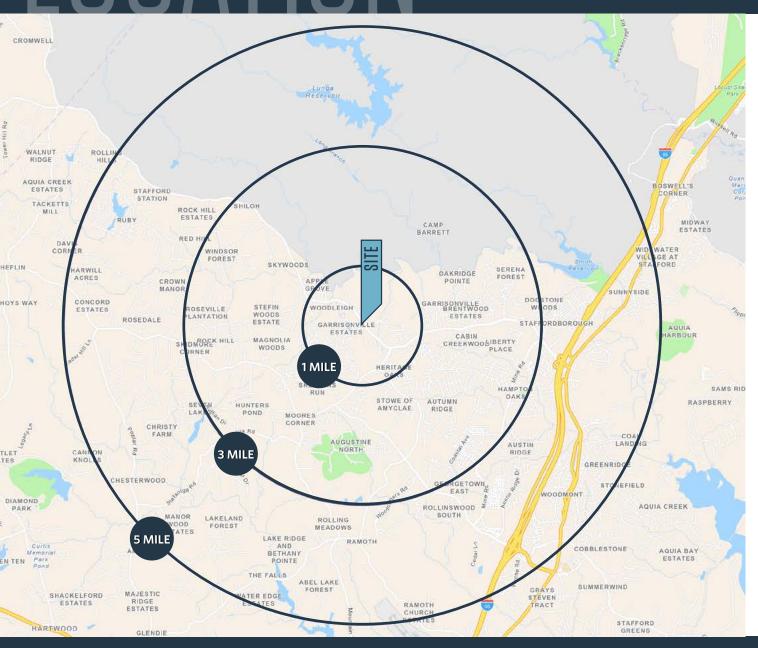

#### DEMOGRAPHICS | 2024:

1-MILE 3-MILE 5-MILE
Population

3,830 42,706 82,157

Daytime Population

1,768 14,568 36,085

Households

1,189 12,920 25,151

Average HH Income

\$187,871 \$189,779 \$177,955