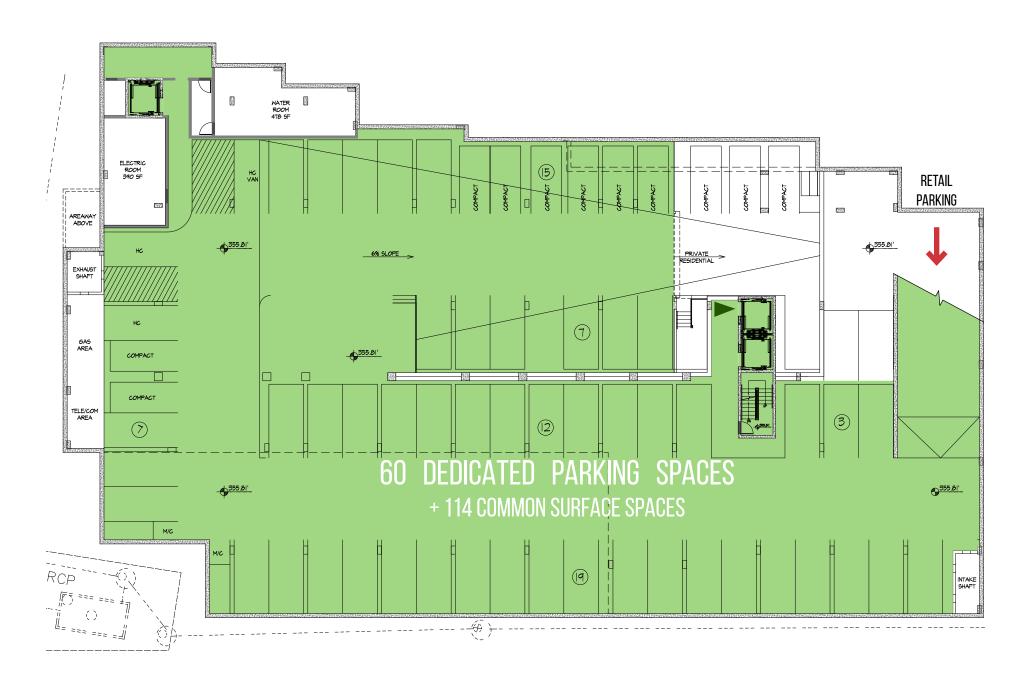

#### SITE DETAILS

- New mixed use project adjacent to Bethesda's high-end Wildwood
- 60 new apartments above 3 retail units totaling 10,093 SF
  - Space 1: 3,961 SF with Type 1 Restaurant Venting
  - Space 2A: 1.232 SF At Lease
  - Space 2B: 1,643 SF At Lease
  - Space 3: 3,257 SF At Lease
- 60 dedicated retail garage parking spaces plus 114 common surface parking spaces
- · Monument signage available on Old Georgetown Road
- Q3 2025 Delivery

## the PARKING