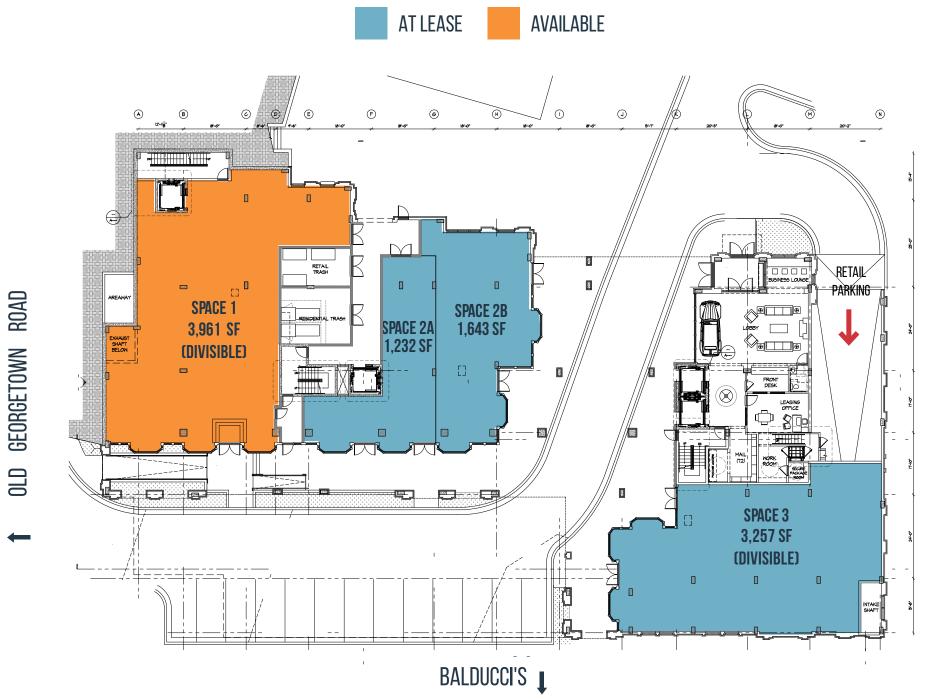

#### SITE DETAILS

- New mixed use project adjacent to Bethesda's high-end Wildwood
- 60 new apartments above 3 retail units totaling 10,093 SF
  - Space 1: 3,961 SF with Type 1 Restaurant Venting
  - Space 2A: 1.232 SF At Lease
  - Space 2B: 1,643 SF At Lease
  - Space 3: 3,257 SF At Lease
- 60 dedicated retail garage parking spaces plus 114 common surface parking spaces
- · Monument signage available on Old Georgetown Road
- Q3 2025 Delivery

### the DEVELOPMENT

the SITE