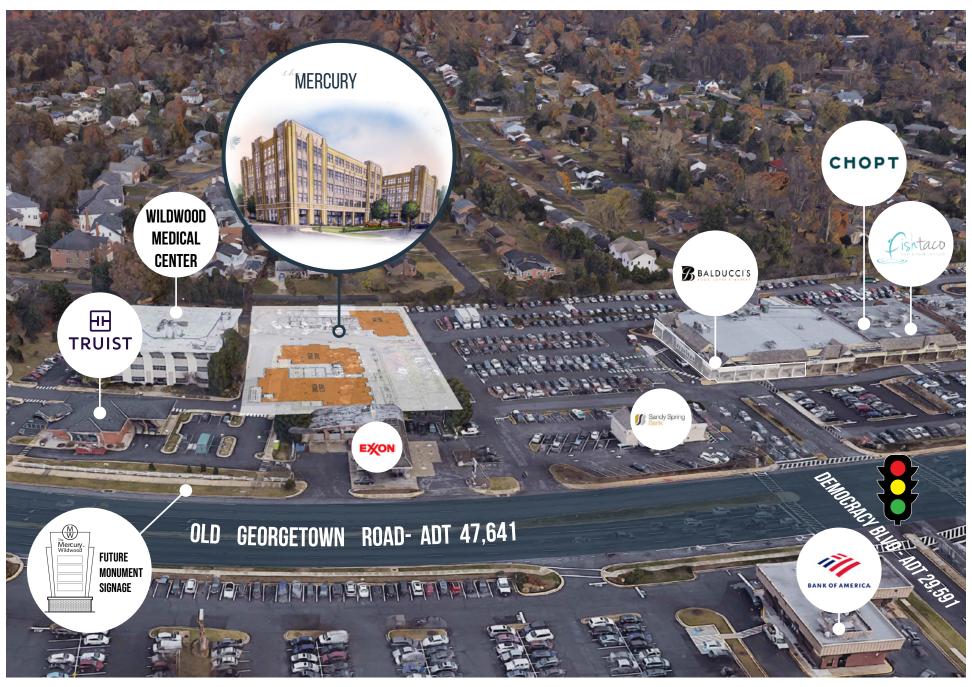

### the NEIGHBORHOOD

#### SITE DETAILS

- New mixed use project adjacent to Bethesda's high-end Wildwood
- 60 new apartments above 3 retail units totaling 10,093 SF
  - Space 1: 3,961 SF with Type 1 Restaurant Venting
  - Space 2A: 1.232 SF At Lease
  - Space 2B: 1,643 SF At Lease
  - Space 3: 3,257 SF At Lease
- 60 dedicated retail garage parking spaces plus 114 common surface parking spaces
- · Monument signage available on Old Georgetown Road
- Q3 2025 Delivery