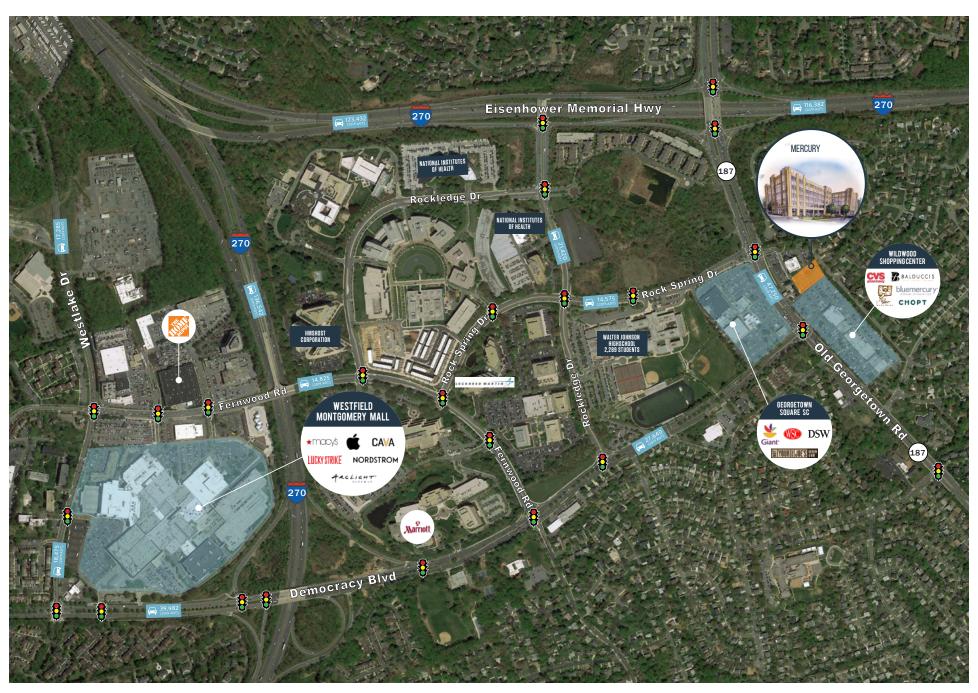

3,257 SF At Lease
- 60 dedicated retail garage parking spaces plus 114 common surface parking spaces
- · Monument signage available on Old Georgetown Road
- Q3 2025 Delivery

#### 2023 DEMOGRAPHICS

|                    | 1 Mile    | 3 Mile    | 5 Mile    | 10 Min Drive |
|--------------------|-----------|-----------|-----------|--------------|
| Average HH Income  | \$218,363 | \$211,339 | \$208,799 | \$226,825    |
| Population         | 19,390    | 137,937   | 376,195   | 117,736      |
| Daytime Population | 26,169    | 202,318   | 446,811   | 178,251      |
| Mouseholds         | 8,076     | 56,160    | 142,656   | 49,228       |
| College Educated   | 78%       | 77%       | 69%       | 79%          |

#### JOIN:































### the MARKET



### the NEIGHBORHOOD



### the DEVELOPMENT



the SITE



## the PARKING



# THE ROURY AT WILDWOOD SHOPPING CENTER BETHESDA, MD

# klnb

MATT SKALET | 202-420-7775 | MSKALET@KLNB.COM BEN BECKER | 202-420-7773 | BBECKER@KLNB.COM

While we have no reason to doubt the accuracy of any of the information supplied, we cannot, and do not, guarantee its accuracy. All information should be independently verified prior to a purchase or lease of the property. We are not responsible for errors, omissions, misuse, or misinterpretation of information contained herein and make no warranty of any kind, express or implied, with respect to the property or any other matters