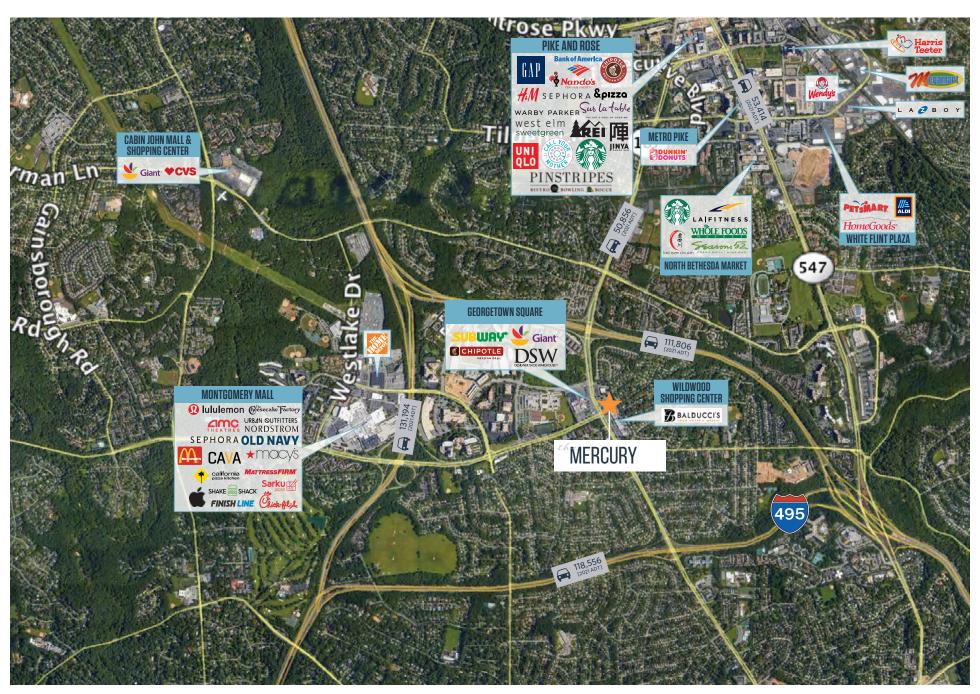

F At Lease
  - Space 3: 3,257 SF At Lease
- 60 dedicated retail garage parking spaces plus 114 common surface parking spaces
- · Monument signage available on Old Georgetown Road
- Q3 2025 Delivery

#### 2023 DEMOGRAPHICS

|                    | 1 Mile    | 3 Mile    | 5 Mile    | 10 Min Drive |
|--------------------|-----------|-----------|-----------|--------------|
| Average HH Income  | \$218,363 | \$211,339 | \$208,799 | \$226,825    |
| Population         | 19,390    | 137,937   | 376,195   | 117,736      |
| Daytime Population | 26,169    | 202,318   | 446,811   | 178,251      |
| Mouseholds         | 8,076     | 56,160    | 142,656   | 49,228       |
| College Educated   | 78%       | 77%       | 69%       | 79%          |

#### JOIN:































### the MARKET



### the NEIGHBORHOOD



### the DEVELOPMENT



the SITE



## the PARKING



# THE ROURY AT WILDWOOD SHOPPING CENTER BETHESDA, MD

# klnb

MATT SKALET | 202-420-7775 | MSKALET@KLNB.COM BEN BECKER | 202-420-7773 | BBECKER@KLNB.COM

While we have no reason to doubt the accuracy of any of the information supplied, we cannot, and do not, guarantee its accuracy. All information should be independently verified prior to a purchase or lease of the property. We are not responsible for errors, omissions, misuse, or misinterpretation of information contained herein and make no warranty of any kind, express or implied, with respect to the property or any other matters