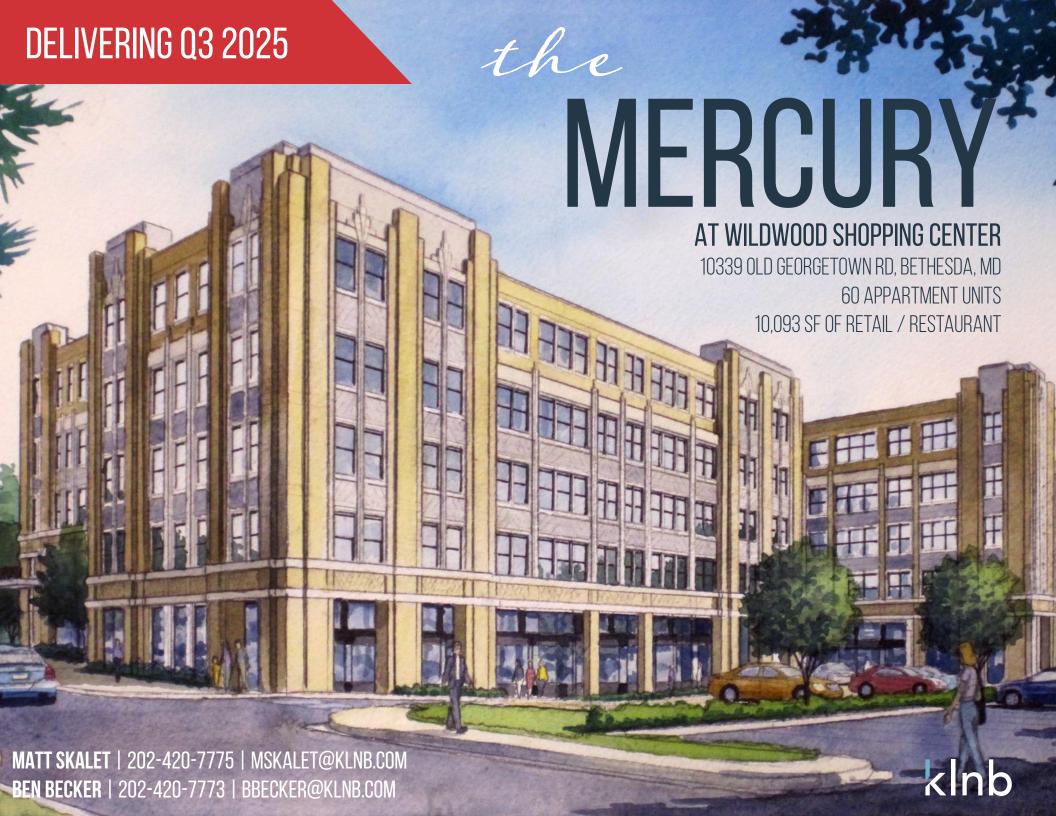

#### the DETAILS

#### SITE DETAILS

- New mixed use project adjacent to Bethesda's high-end Wildwood
- 60 new apartments above 3 retail units totaling 10,093 SF
  - Space 1: 3,961 SF with Type 1 Restaurant Venting
  - Space 2A: 1.232 SF At Lease
  - Space 2B: 1,643 SF At Lease
  - Space 3: 3,257 SF At Lease
- 60 dedicated retail garage parking spaces plus 114 common surface parking spaces
- · Monument signage available on Old Georgetown Road
- Q3 2025 Delivery

# THE ROURY AT WILDWOOD SHOPPING CENTER BETHESDA, MD