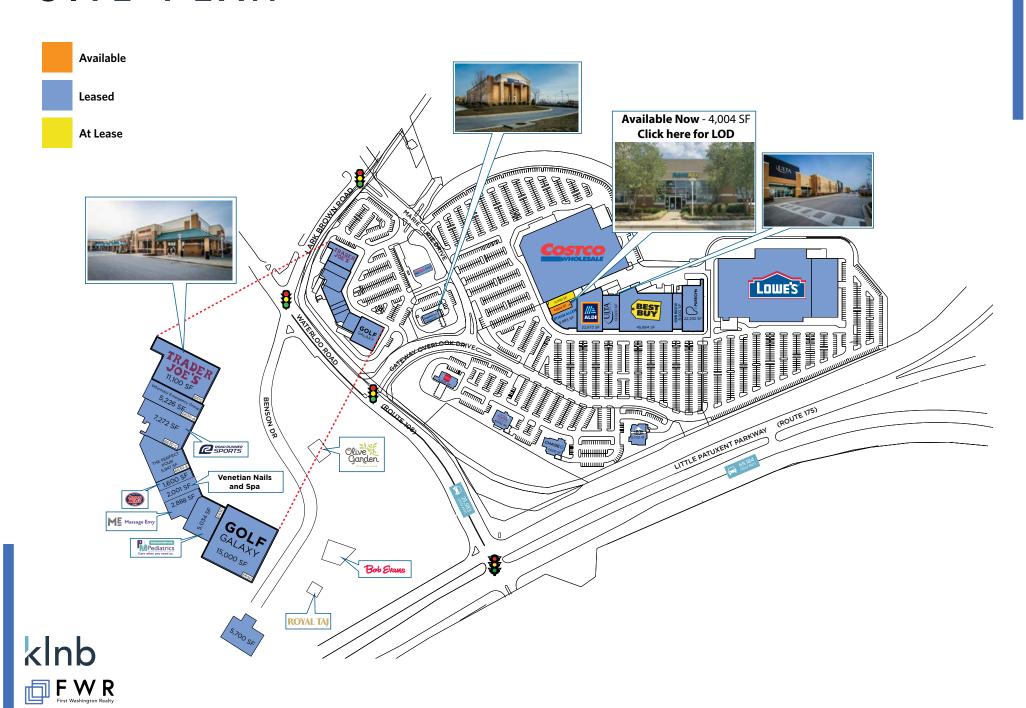

| 101,611       | 302,727         |
| AVERAGE HH INCOME               | \$152,463     | \$154,949       | \$161,837       | \$159,425     | \$155,007       |
| DAYTIME POPULATION              | 15,386        | 99,700          | 238,243         | 82,418        | 283,190         |
| HOUSEHOLDS                      | 4,839         | 30,468          | 76,791          | 45,759        | 136,957         |
| MEDIAN AGE                      | 36.4          | 37.3            | 37.7            | 37.6          | 36.9            |
| FOOD AWAY FROM<br>HOME SPENDING | \$25,535,996  | \$162,904,877   | \$429,942,448   | \$79,467,570  | \$200,986,021   |
| RETAIL GOODS<br>SPENDING        | \$200,770,771 | \$1,199,226,536 | \$3,201,389,627 | \$438,693,569 | \$1,685,697,911 |











## SITE PLAN



## PLACER TRUE TRADE AREA









JENNIFER PRICE

JPRICE@KLNB.COM | 202-420-7768

klnb.com

KELLY ATKINSON

KATKINSON@KLNB.COM | 202-420-7762

While we have no reason to doubt the accuracy of any of the information supplied, we cannot, and do not, guarantee its accuracy. All information should be independently verified prior to a purchase or lease of the property. We are not responsible for errors, omissions, misuse, or misinterpretation of information contained herein and make no warranty of any kind, express or implied, with respect to the property or any other matters

MATT SKALET

MSKALET@KLNB.COM | 202-420-7775

kInb F F W R
First Washington Realty