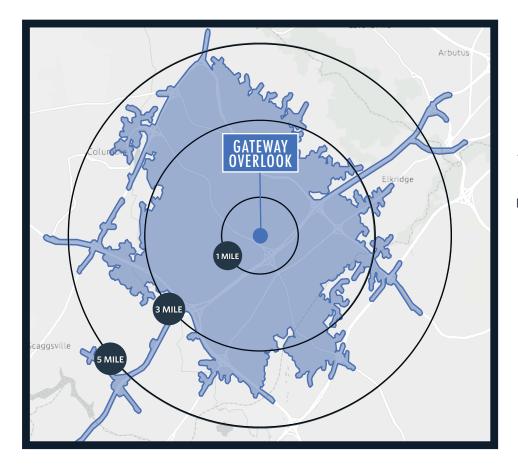

## **DEMOGRAPHICS**

|                                 | 1 MILE        | 3 MILE          | 5 MILE          | 7 MIN DRIVE   | 10 MIN DRIVE    |
|---------------------------------|---------------|-----------------|-----------------|---------------|-----------------|
| POPULATION                      | 13,341        | 83,564          | 207,270         | 101,611       | 302,727         |
| AVERAGE HH INCOME               | \$152,463     | \$154,949       | \$161,837       | \$159,425     | \$155,007       |
| DAYTIME POPULATION              | 15,386        | 99,700          | 238,243         | 82,418        | 283,190         |
| HOUSEHOLDS                      | 4,839         | 30,468          | 76,791          | 45,759        | 136,957         |
| MEDIAN AGE                      | 36.4          | 37.3            | 37.7            | 37.6          | 36.9            |
| FOOD AWAY FROM<br>HOME SPENDING | \$25,535,996  | \$162,904,877   | \$429,942,448   | \$79,467,570  | \$200,986,021   |
| RETAIL GOODS<br>SPENDING        | \$200,770,771 | \$1,199,226,536 | \$3,201,389,627 | \$438,693,569 | \$1,685,697,911 |