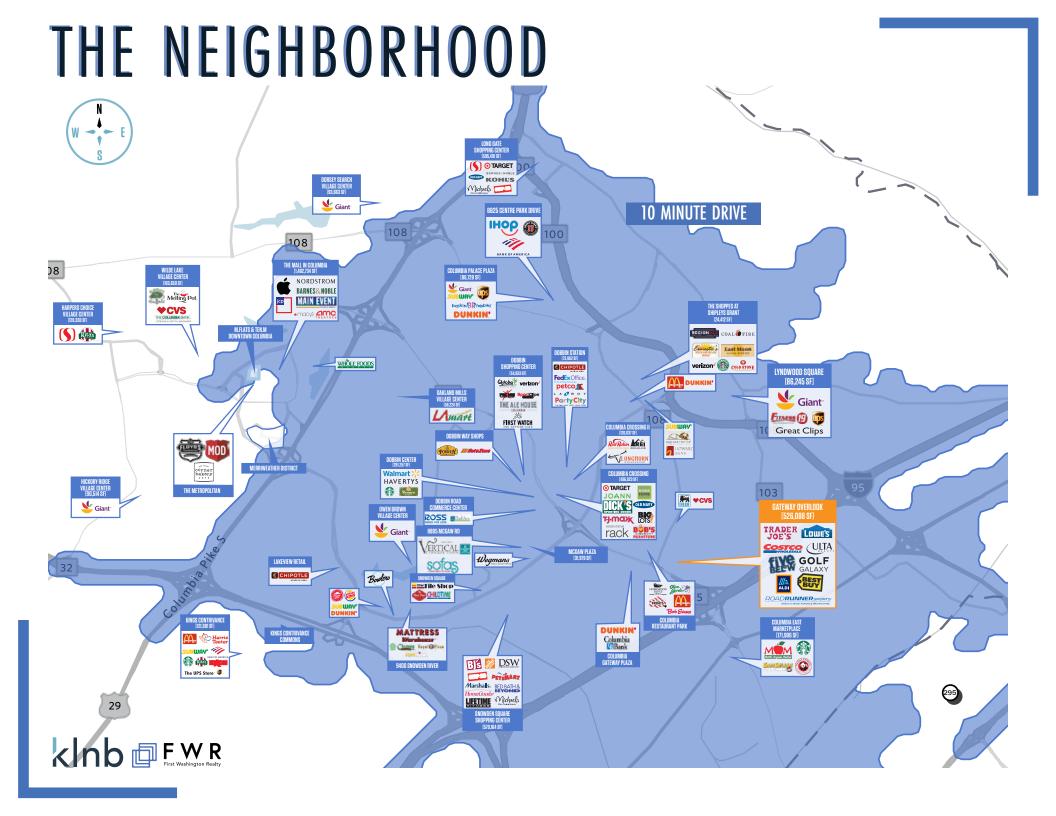

## **DEMOGRAPHICS**

|                                 | 1 MILE        | 3 MILE          | 5 MILE          | 7 MIN DRIVE   | 10 MIN DRIVE    |
|---------------------------------|---------------|-----------------|-----------------|---------------|-----------------|
| POPULATION                      | 13,341        | 83,564          | 207,270         | 101,611       | 302,727         |
| AVERAGE HH INCOME               | \$152,463     | \$154,949       | \$161,837       | \$159,425     | \$155,007       |
| DAYTIME POPULATION              | 15,386        | 99,700          | 238,243         | 82,418        | 283,190         |
| HOUSEHOLDS                      | 4,839         | 30,468          | 76,791          | 45,759        | 136,957         |
| MEDIAN AGE                      | 36.4          | 37.3            | 37.7            | 37.6          | 36.9            |
| FOOD AWAY FROM<br>HOME SPENDING | \$25,535,996  | \$162,904,877   | \$429,942,448   | \$79,467,570  | \$200,986,021   |
| RETAIL GOODS<br>SPENDING        | \$200,770,771 | \$1,199,226,536 | \$3,201,389,627 | \$438,693,569 | \$1,685,697,911 |