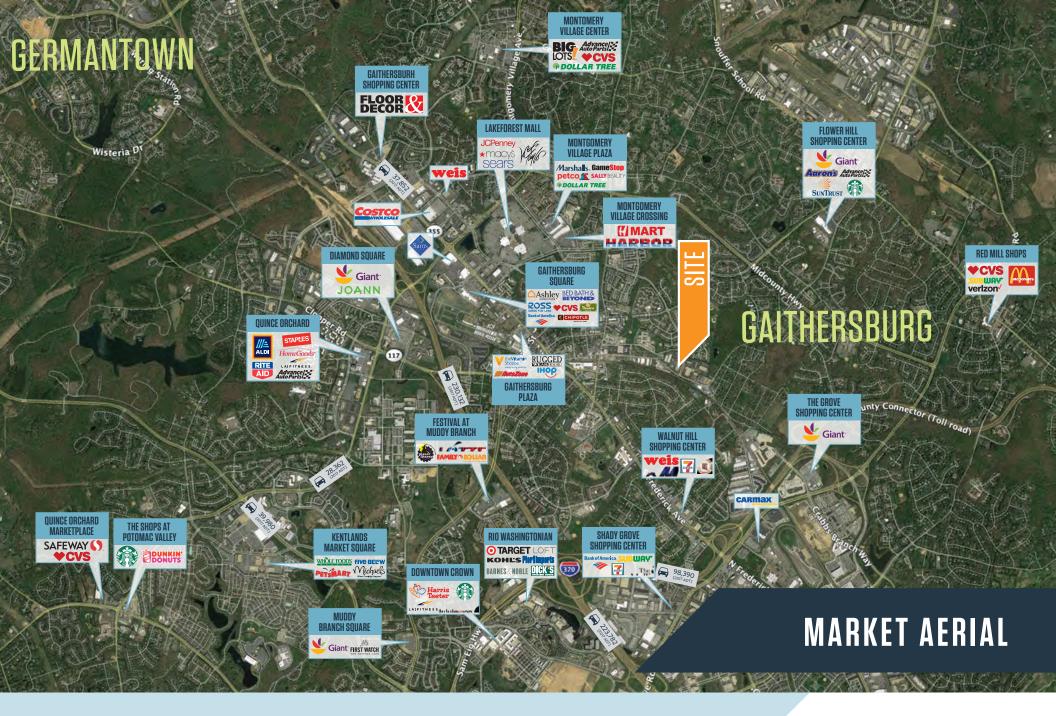

#### **GIRARD BUSINESS CENTER**

200-220 Girard Street, Gaithersburg, MD 20877 504 E Diamond Ave, Gaithersburg, MD 20877