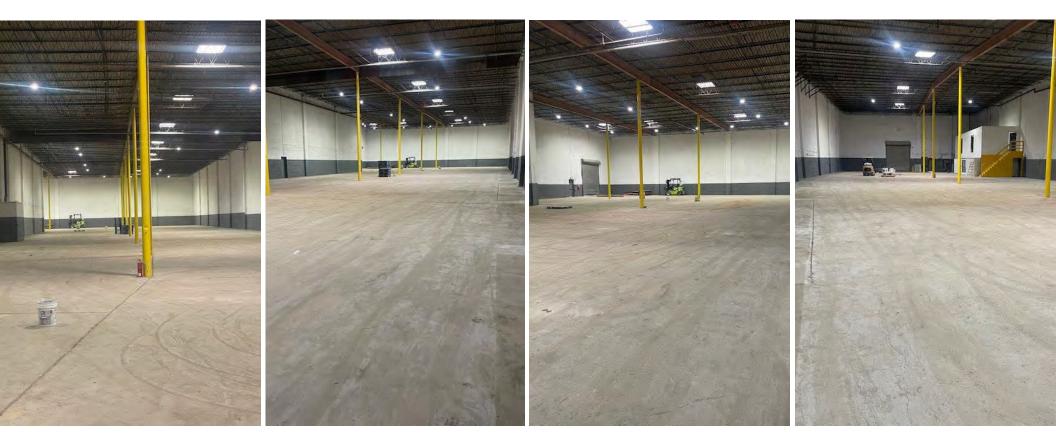

### FOR SALE OR LEASE

- Building Size: 29,091 SF
- Purchase Price: \$145 PSF
- Lease Rate: \$11.00 PSF, NNN
- Year Built: 1968
- Land Area: 1.16 acres

- Ceiling Height: 30' clear
- Loading: One (1) drive-in; Platform dock with three (3) dock positions
- **Zoning:** IH (Industrial, Heavy)
- Rail Line: CSX

- Utilities: Heating
- Access: Direct access to Washington, D.C. and immediate access to major throughways (I-295, Route 50)
- **Improvements:** Recent Cap Ex Includes a new roof & upgraded platform dock
- **Parking:** 5 surface spaces available; 1.00/1,000 SF ratio