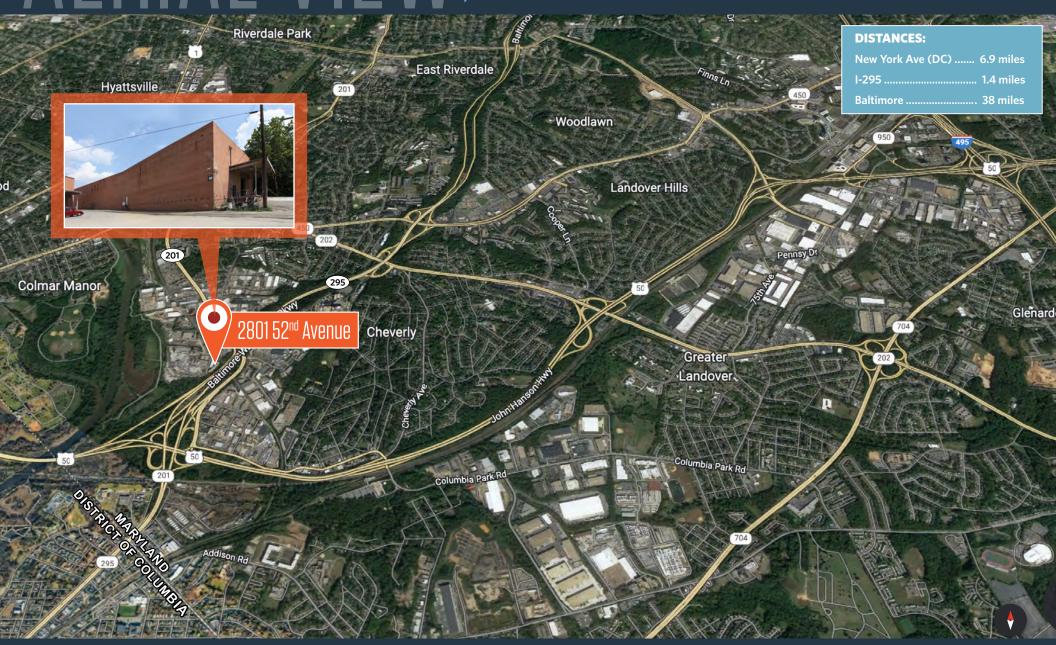

- Utilities: Heating
- Access: Direct access to Washington, D.C. and immediate access to major throughways (I-295, Route 50)
- **Improvements:** Recent Cap Ex Includes a new roof & upgraded platform dock
- **Parking:** 5 surface spaces available; 1.00/1,000 SF ratio