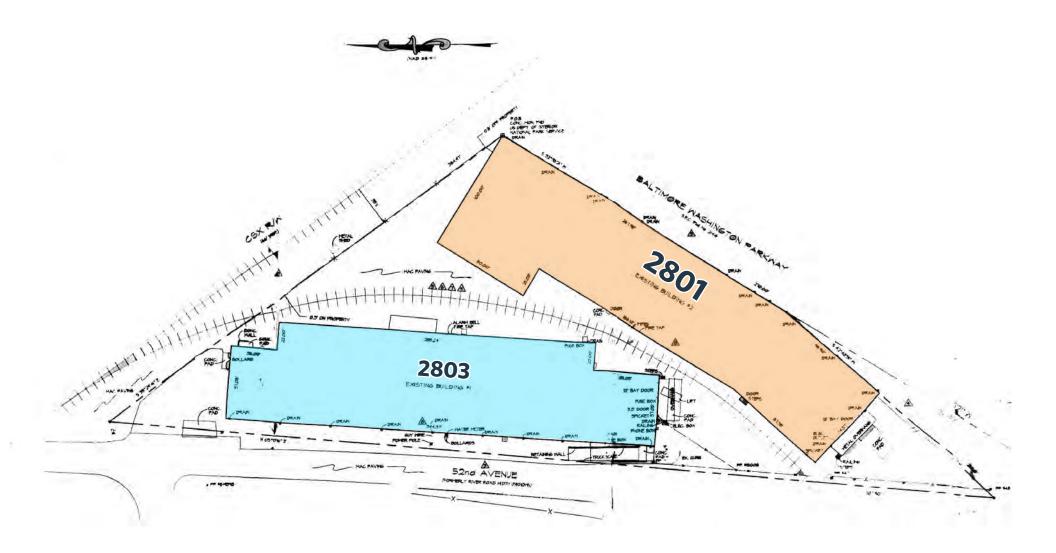

### FOR SALE OR LEASE

- Building Size: 29,091 SF
- Purchase Price: \$145 PSF
- Lease Rate: \$11.00 PSF, NNN
- Year Built: 1968
- Land Area: 1.16 acres

- Ceiling Height: 30' clear
- Loading: One (1) drive-in; Platform dock with three (3) dock positions
- **Zoning:** IH (Industrial, Heavy)
- Rail Line: CSX