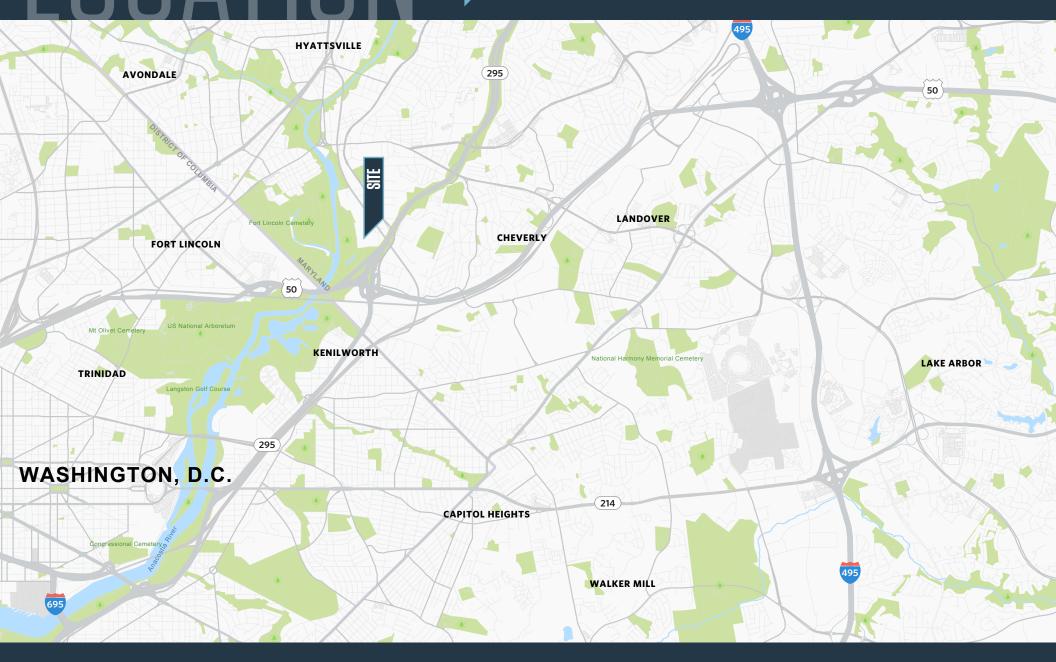

- Utilities: Heating
- Access: Direct access to Washington, D.C. and immediate access to major throughways (I-295, Route 50)
- **Improvements:** Recent Cap Ex Includes a new roof & upgraded platform dock
- **Parking:** 5 surface spaces available; 1.00/1,000 SF ratio