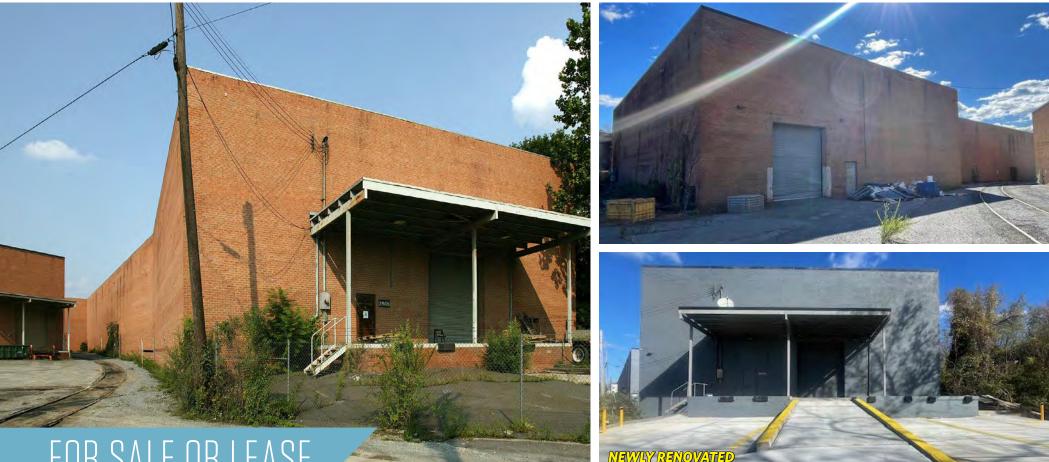

### FOR SALE OR LEASE

- Building Size: 29,091 SF
- Purchase Price: \$145 PSF
- Lease Rate: \$11.00 PSF, NNN
- Year Built: 1968
- Land Area: 1.16 acres

- Ceiling Height: 30' clear
- Loading: One (1) drive-in; Platform dock with three (3) dock positions
- **Zoning:** IH (Industrial, Heavy)
- Rail Line: CSX

- Utilities: Heating
- Access: Direct access to Washington, D.C. and immediate access to major throughways (I-295, Route 50)
- **Improvements:** Recent Cap Ex Includes a new roof & upgraded platform dock
- **Parking:** 5 surface spaces available; 1.00/1,000 SF ratio