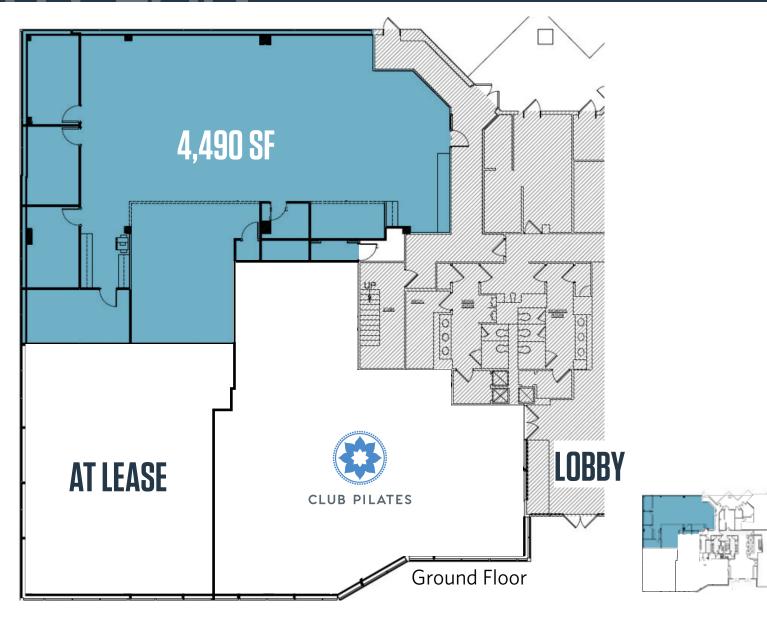

# FLOOR PLAN J TECH CENTER 29 12200 TECH ROAD, SILVER SPRING, MD 20904

# FLORP PLAN J TECH CENTER 29 12200 TECH ROAD, SILVER SPRING, MD 20904

**Ground Floor** 

## **SUITE ON THE 2ND FLOOR** 4,252 SF