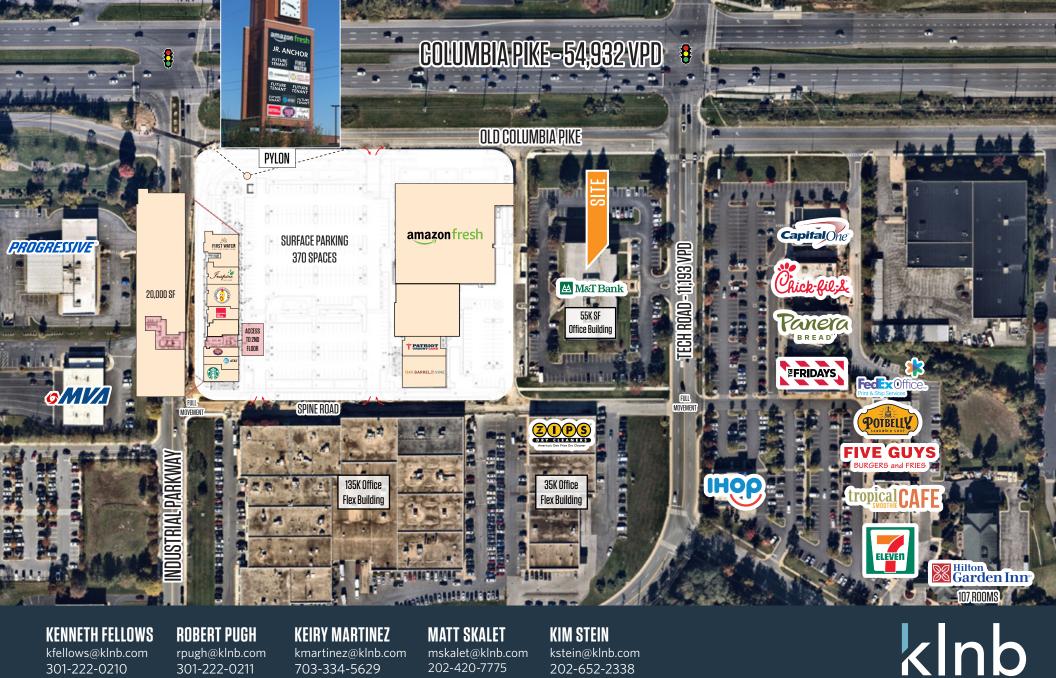

### **TECH CENTER 29** 12200 TECH ROAD, SILVER SPRING, MD 20904

### **PROPERTY HIGHLIGHTS:**

Situated at the corner of Columbia Pike and Tech Road, Tech Center 29 is located in a rapidly growing area surrounded by a variety of restaurants, a grocery store, a fitness club, and more. The location offers ample parking and convenient access to walkable amenities.