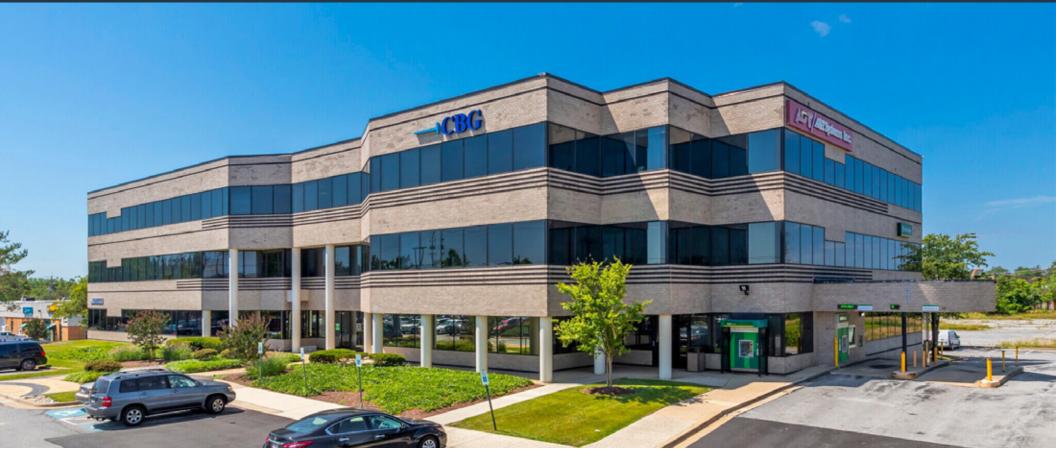

## **TECH CENTER 29** 12200 TECH ROAD, SILVER SPRING, MD 20904

# **PROPERTY HIGHLIGHTS**

- Ground Floor Space Available
- Possible Ground Level Signage
- Building Size: 55,422 SF

- Building Class: B
- Parking: 160 Surface
- **Building Height: 3 Stories**

Tech Center 29 is located in eastern Montgomery County with easy access to I-95 and I-495. The property has excellent visibility from Route 29 with attractive landscaping and high window ratio. Constructed in 1988, the property sits on 12.95 acres and offers large floor sizes with compact core, large column spacing, 9 foot ceiling heights and 2 recessed, full height loading docks.