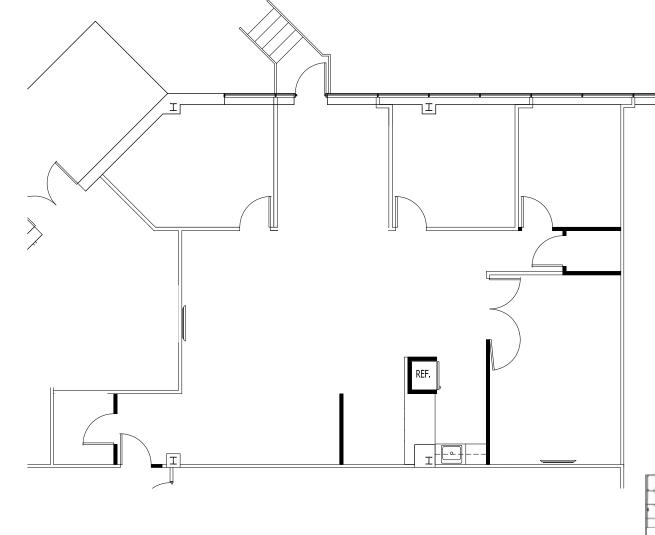

# FLOOR PLAN J TECH CENTER 29 12200 TECH ROAD, SILVER SPRING, MD 20904

### **KENNETH FELLOWS**

kfellows@klnb.com 301-222-0210

**SUITE 120** 

2,020 SF