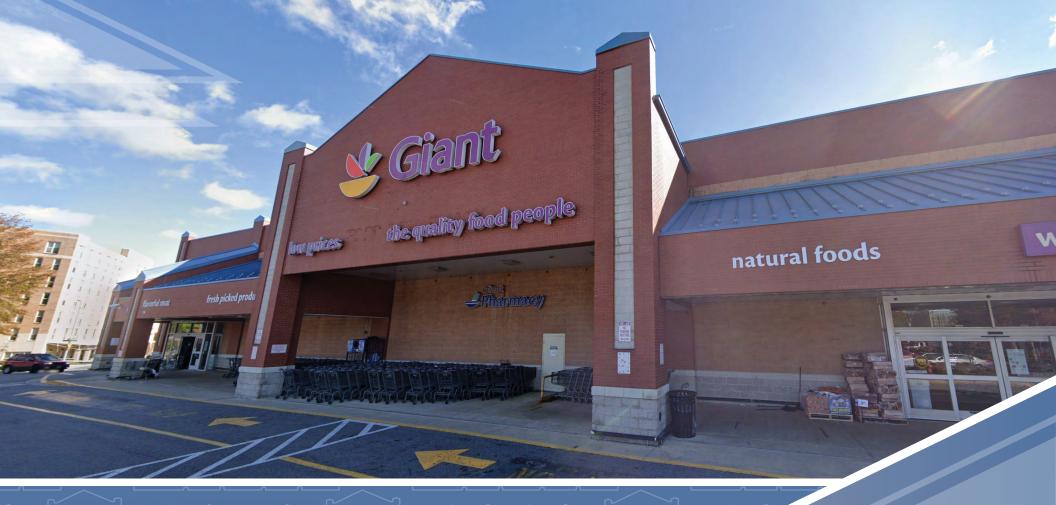

# CENTRE COURT

3763 Old Court Rd, Pikesville, MD 21208 Baltimore County

### **Join These Retailers**

- Available: 1,205 SF (second-generation restaurant), 1,610 SF and 2,512 SF (second-generation restaurant).
- Located in the heart of Pikesville, MD at the busy intersection of Reisterstown Road & Old Court Road.
- Multiple access points off Old Court Road, Town Center Place and Walker Avenue.
- Abundance of parking available on site.