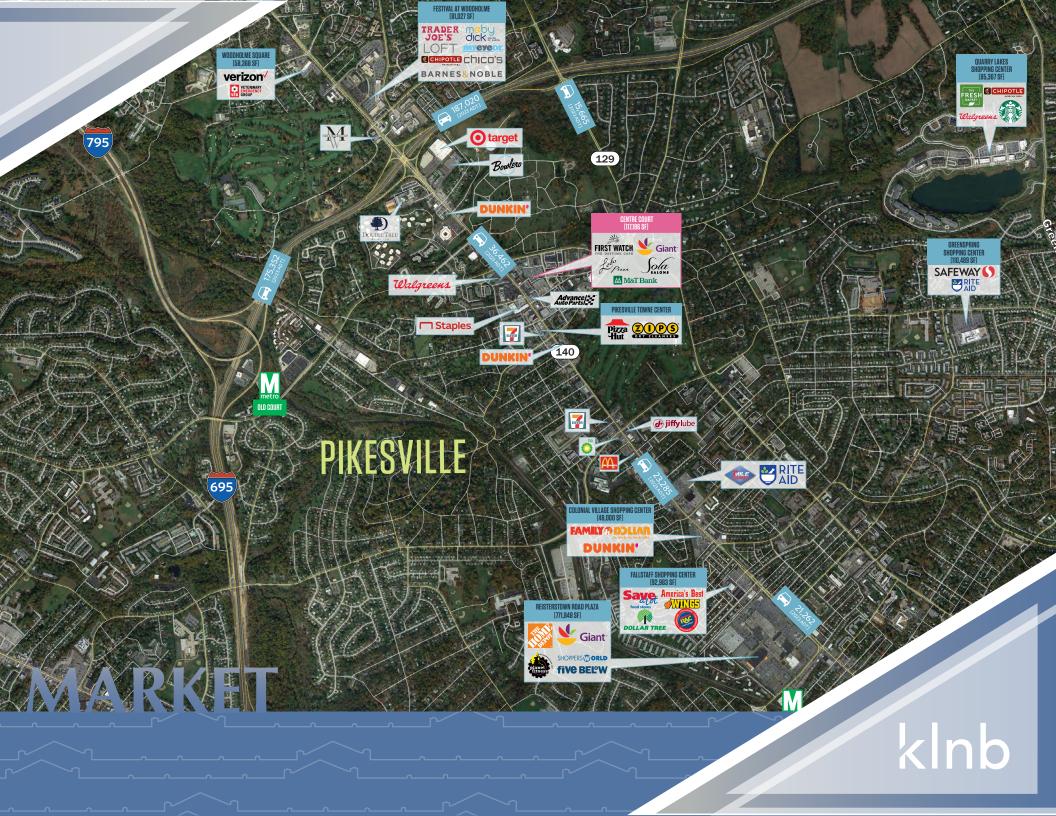

# CENTRE COURT

3763 Old Court Rd, Pikesville, MD 21208 Baltimore County

### **Join These Retailers**

- Available: 1,205 SF (second-generation restaurant), 1,610 SF and 2,512 SF (second-generation restaurant).
- Located in the heart of Pikesville, MD at the busy intersection of Reisterstown Road & Old Court Road.
- Multiple access points off Old Court Road, Town Center Place and Walker Avenue.
- Abundance of parking available on site.