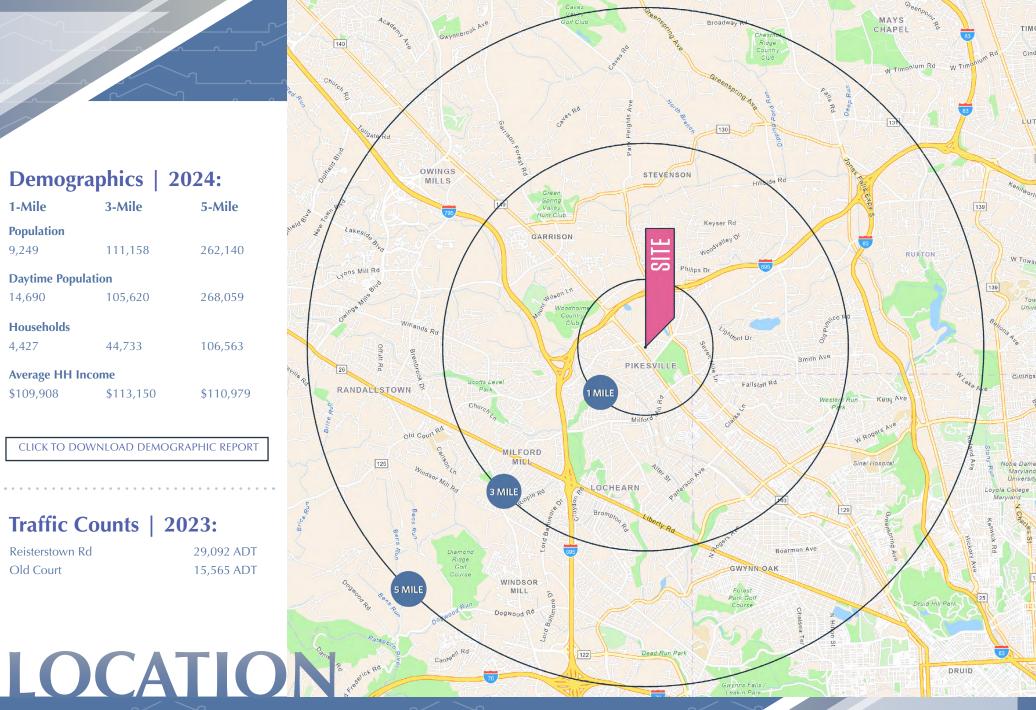

1-Mile 3-Mile 5-Mile **Population** 9,249 111,158 262,140

**Daytime Population** 

14,690 105,620 268,059

Households

4,427 44,733 106,563

**Average HH Income** 

\$109,908 \$113,150 \$110,979

CLICK TO DOWNLOAD DEMOGRAPHIC REPORT

### **Traffic Counts** | 2023:

Reisterstown Rd 29,092 ADT Old Court 15,565 ADT

klnb