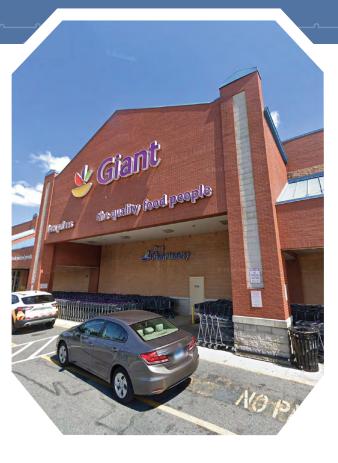

# CENTRE COURT

3763 Old Court Rd, Pikesville, MD 21208 Baltimore County

### **Join These Retailers**

- Available: 1,205 SF (second-generation restaurant), 1,610 SF and 2,512 SF (second-generation restaurant).
- Located in the heart of Pikesville, MD at the busy intersection of Reisterstown Road & Old Court Road.
- Multiple access points off Old Court Road, Town Center Place and Walker Avenue.
- Abundance of parking available on site.