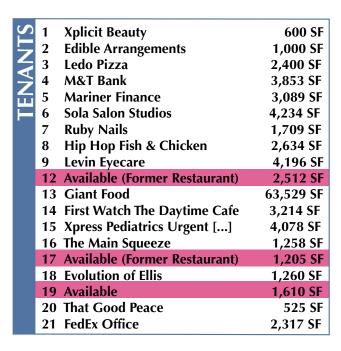

### **Join These Retailers**

- Available: 1,205 SF (second-generation restaurant), 1,610 SF and 2,512 SF (second-generation restaurant).
- Located in the heart of Pikesville, MD at the busy intersection of Reisterstown Road & Old Court Road.
- Multiple access points off Old Court Road, Town Center Place and Walker Avenue.
- Abundance of parking available on site.