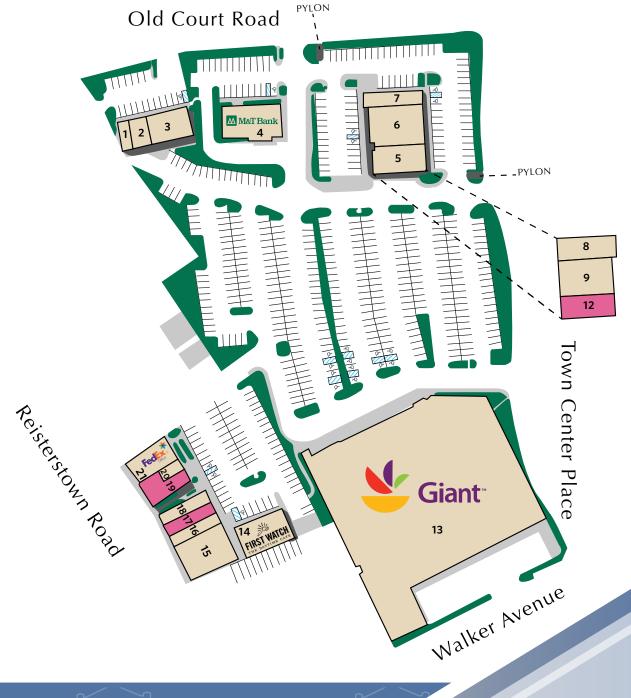

# CENTRE COURT

3763 Old Court Rd, Pikesville, MD 21208 Baltimore County

### **Join These Retailers**

















- Available: 1,205 SF (second-generation restaurant), 1,610 SF and 2,512 SF (second-generation restaurant).
- Located in the heart of Pikesville, MD at the busy intersection of Reisterstown Road & Old Court Road.
- Multiple access points off Old Court Road, Town Center Place and Walker Avenue.
- Abundance of parking available on site.









1-Mile 3-Mile 5-Mile **Population** 9,249 111,158 262,140

**Daytime Population** 

14,690 105,620 268,059

Households

4,427 44,733 106,563

**Average HH Income** 

\$109,908 \$113,150 \$110,979

CLICK TO DOWNLOAD DEMOGRAPHIC REPORT

### **Traffic Counts** | 2023:

Reisterstown Rd 29,092 ADT Old Court 15,565 ADT









klnb





### SITE PLAN

kInb

## kInb

### **MICHAEL GINSBURG**

mginsburg@klnb.com 443-632-2041

#### MICHAEL PATZ

mpatz@klnb.com 443-632-2043

### **MASON BERNSTEIN**

mbernstein@klnb.com 443-632-2089

100 West Road, Suite 505, Towson, MD 21204





contained herein and make no warranty of any kind, express or implied, with respect to the property or any other matters.