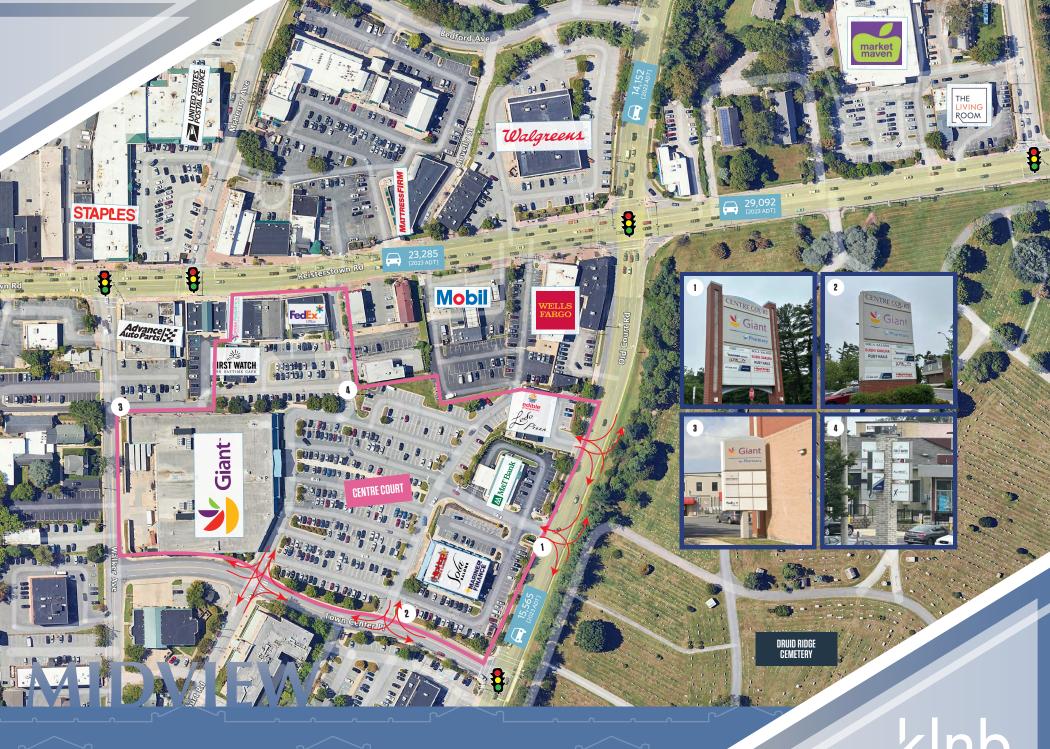

### **Join These Retailers**

- Available: 1,205 SF (second-generation restaurant), 1,610 SF and 2,512 SF (second-generation restaurant).
- Located in the heart of Pikesville, MD at the busy intersection of Reisterstown Road & Old Court Road.
- Multiple access points off Old Court Road, Town Center Place and Walker Avenue.
- Abundance of parking available on site.

### **Traffic Counts** | 2023:

Reisterstown Rd 29,092 ADT Old Court 15,565 ADT

klnb