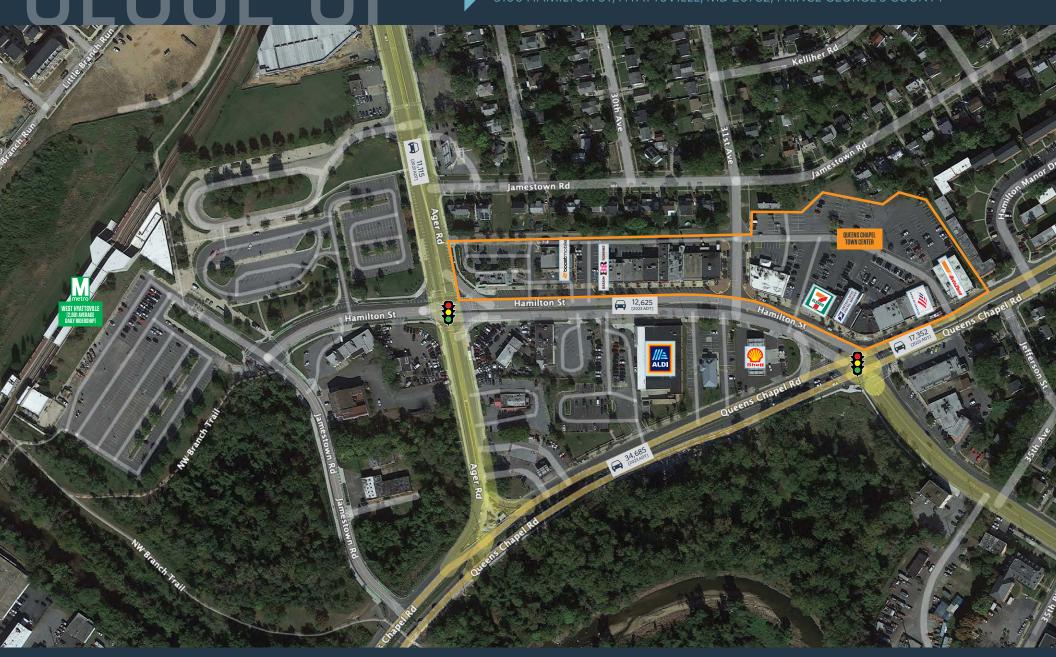

# QUEENS CHAPEL TOWN CENTER 3100 HAMILTON ST, HYATTSVILLE, MD 20782, PRINCE GEORGE'S COUNTY

### RETAIL FOR LEASE

- 1,085 SF 5,168 SF Available
- Within close proximity to a well-performing Aldi grocery store
- Located at the busy intersection of Queens Chapel Road [34,685 ADT] and Hamilton Street [12,625 ADT]
- Adjacent to West Hyattsville Metro Station [2,801 ADR]
- Ample free surface parking

#### TRAFFIC COUNTS | 2023:

Queens Chapel Road 34,685 ADT Hamilton Street 12,625 ADT

**ALEX SHEARER** 

**ALEX SHEARER** 

RYAN MINNEHAN

MASON BERNSTEIN

ashearer@klnb.com | 443-632-2081 rminnehan@klnb.com | 443-632-2088 mbernstein@klnb.com | 443-632-2089