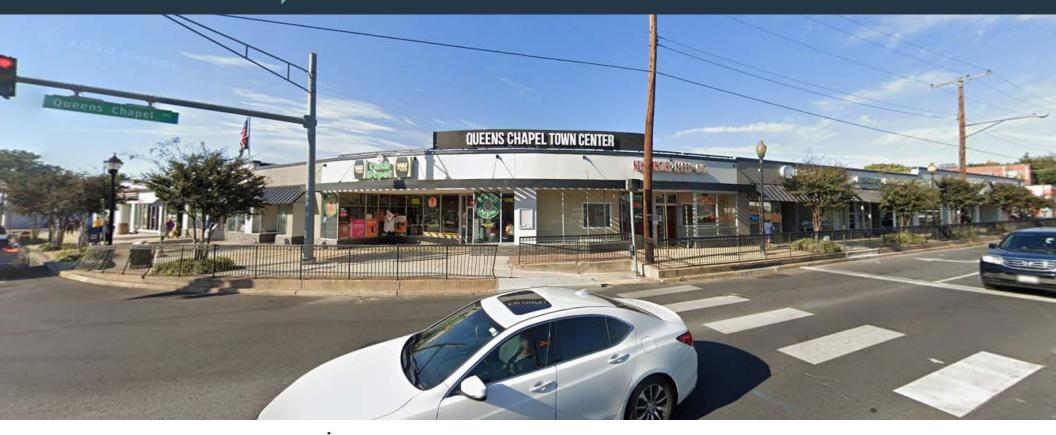

# QUEENS CHAPEL TOWN CENTER 3100 HAMILTON ST, HYATTSVILLE, MD 20782, PRINCE GEORGE'S COUNTY

### RETAIL FOR LEASE

- 1,085 SF 5,168 SF Available
- Within close proximity to a well-performing Aldi grocery store
- Located at the busy intersection of Queens Chapel Road [34,685 ADT] and Hamilton Street [12,625 ADT]
- Adjacent to West Hyattsville Metro Station [2,801 ADR]
- Ample free surface parking

#### PROPERTY HIGHLIGHTS:

- 1.085 SF [2nd Gen Juice Bar]
- 3,500 SF [Potentially Available]
- 5,168 SF

1-MILE

| TIVILL             | O WILL    | OWNEL     |  |  |  |
|--------------------|-----------|-----------|--|--|--|
| Population         |           |           |  |  |  |
| 31,009             | 232,178   | 733,291   |  |  |  |
| Daytime Population |           |           |  |  |  |
| 21,630             | 210,554   | 700,539   |  |  |  |
| Households         |           |           |  |  |  |
| 11,473             | 78,397    | 291,212   |  |  |  |
| Average HH Income  |           |           |  |  |  |
| \$102,070          | \$116,586 | \$141,311 |  |  |  |