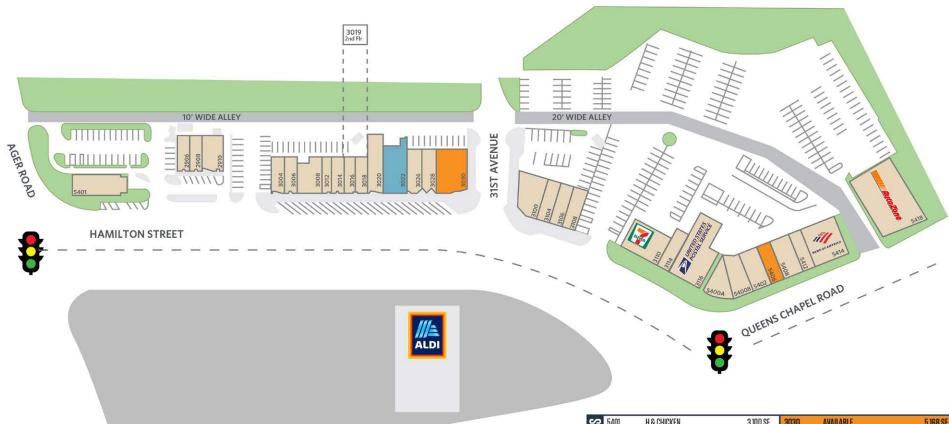

#### PROPERTY HIGHLIGHTS:

- 1.085 SF [2nd Gen Juice Bar]
- 3,500 SF [Potentially Available]
- 5,168 SF

1-MILE

| TIVILL             | O WILL    | OWNEL     |  |  |  |
|--------------------|-----------|-----------|--|--|--|
| Population         |           |           |  |  |  |
| 31,009             | 232,178   | 733,291   |  |  |  |
| Daytime Population |           |           |  |  |  |
| 21,630             | 210,554   | 700,539   |  |  |  |
| Households         |           |           |  |  |  |
| 11,473             | 78,397    | 291,212   |  |  |  |
| Average HH Income  |           |           |  |  |  |
| \$102,070          | \$116,586 | \$141,311 |  |  |  |

**ALEX SHEARER** 

RYAN MINNEHAN

**MASON BERNSTEIN** 

ashearer@klnb.com | 443-632-2081 rminnehan@klnb.com | 443-632-2088 mbernstein@klnb.com | 443-632-2089

| S       | 5401 | H & CHICKEN                 | 3.100 SF | 3030   | AVAILABLE                   | 5.168 SF |
|---------|------|-----------------------------|----------|--------|-----------------------------|----------|
| TENANTS | 2906 | MI PUEBLITO BAKERY          | 1.270 SF | 3100   | ACAPULCO RESTAURANT         | 2.887 SF |
| 2       | 2908 | BOOST MOBILE                | 1,166 SF | 3104   | EMMA'S DOLLAR STORE         | 976 SF   |
| Ħ       | 2910 | MARYLAND NEWS CENTER        | 2.224 SF | 3106   | SALON TAZARA                | 1.006 SF |
|         | 3004 | BASKIN ROBBINS              | 1,406 SF | 3108   | BARBER SHOP                 | 1.054 SF |
|         | 3006 | CURZI'S SEAFOOD             | 1,281 SF | 3110   | 7/11                        | 3,000 SF |
|         | 3008 | CAFÉ TACUBA                 | 2,379 SF | 3114   | CHICHIE'S PET BOUTIQUE      | 930 SF   |
|         | 3012 | HAIR CLINIC                 | 960 SF   | 3116   | US POSTAL SERVICE           | 4,653 SF |
|         | 3014 | US CHECK CASHING            | 1,260 SF | 5400-A | CASH DEPOT                  | 1,750 SF |
|         | 3016 | FRED'S PAWN SHOP            | 892 SF   | 5400-B | CENTURY CHINESE RESTAURANT  | 1,750 SF |
|         | 3018 | CARO'S AFRICAN FABRICS      | 1,067 SF | 5402   | DENTAL GROUP OF HYATTSVILLE | 2,108 SF |
|         | 3019 | MARYLAND PERFORMING ARTS    | 2,400 SF | 5406   | AVAILABLE 2ND GEN JUICE BAR | 1,085 SF |
|         | 3020 | BONIVIA INTERNATIONAL FOODS | 2,500 SF | 5408   | EMERITAS PUPUSERIA          | 2,651 SF |
|         | 3022 | POTENTIALLY AVAILABLE       | 3,500 SF | 5412   | ED CONTRACTING              | 1,560 SF |
|         | 3026 | HOUSE OF MUSIC              | 1,292 SF | 5414   | BANK OF AMERICA             | 3,100 SF |
|         | 3028 | ELEGANT NAILS               | 1,254 SF | 5418   | AUTOZONE                    | 7,100 SF |