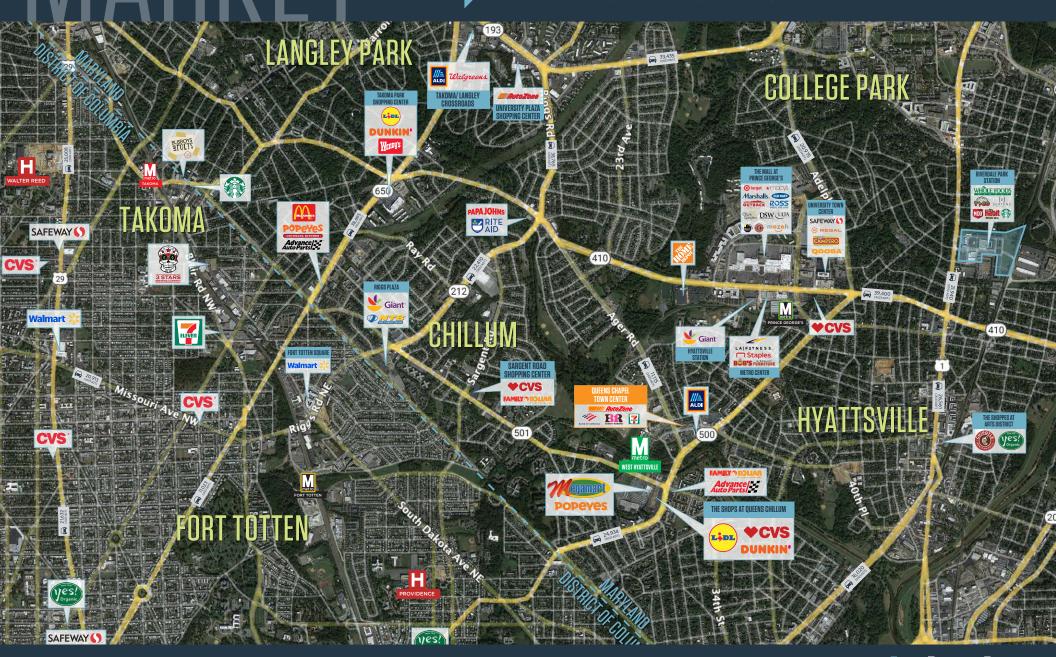

d Gen Juice Bar]
- 3,500 SF [Potentially Available]
- 5,168 SF

1-MILE

| TIVILL             | O WILL    | OWNEL     |  |  |  |
|--------------------|-----------|-----------|--|--|--|
| Population         |           |           |  |  |  |
| 31,009             | 232,178   | 733,291   |  |  |  |
| Daytime Population |           |           |  |  |  |
| 21,630             | 210,554   | 700,539   |  |  |  |
| Households         |           |           |  |  |  |
| 11,473             | 78,397    | 291,212   |  |  |  |
| Average HH Income  |           |           |  |  |  |
| \$102,070          | \$116,586 | \$141,311 |  |  |  |

3-MILE

5-MILE

#### CLICK TO DOWNLOAD DEMOGRAPHIC REPORT

#### TRAFFIC COUNTS | 2023:

Queens Chapel Road 34,685 ADT Hamilton Street 12,625 ADT

**ALEX SHEARER** 





**ALEX SHEARER** 

RYAN MINNEHAN

MASON BERNSTEIN

ashearer@klnb.com | 443-632-2081 rminnehan@klnb.com | 443-632-2088 mbernstein@klnb.com | 443-632-2089





**ALEX SHEARER** 

RYAN MINNEHAN

**MASON BERNSTEIN** 

ashearer@klnb.com | 443-632-2081 rminnehan@klnb.com | 443-632-2088 mbernstein@klnb.com | 443-632-2089





| S       | 5401 | H & CHICKEN                 | 3.100 SF | 3030   | AVAILABLE                   | 5.168 SF |
|---------|------|-----------------------------|----------|--------|-----------------------------|----------|
| TENANTS | 2906 | MI PUEBLITO BAKERY          | 1.270 SF | 3100   | ACAPULCO RESTAURANT         | 2.887 SF |
| 2       | 2908 | BOOST MOBILE                | 1,166 SF | 3104   | EMMA'S DOLLAR STORE         | 976 SF   |
| Ħ       | 2910 | MARYLAND NEWS CENT