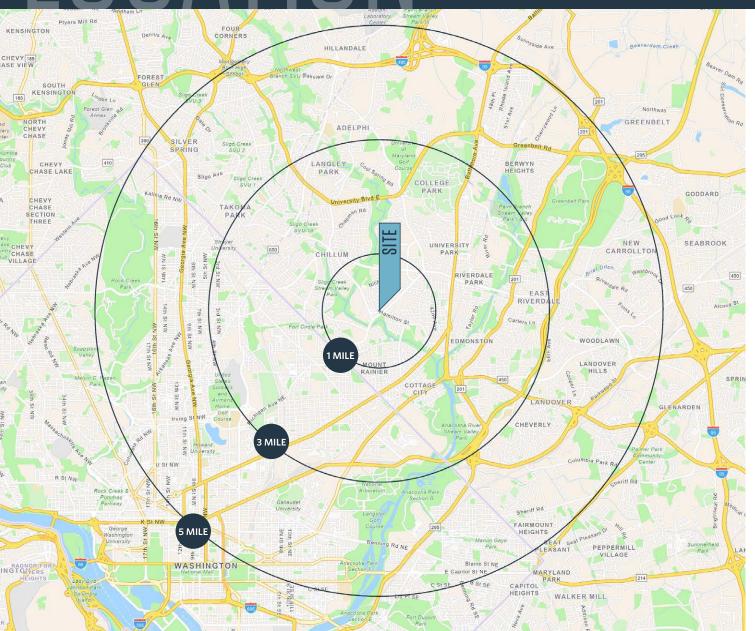

#### PROPERTY HIGHLIGHTS:

- 1.085 SF [2nd Gen Juice Bar]
- 3,500 SF [Potentially Available]
- 5,168 SF

1-MILE

| TIVILL             | O WILL    | OWNEL     |  |  |  |
|--------------------|-----------|-----------|--|--|--|
| Population         |           |           |  |  |  |
| 31,009             | 232,178   | 733,291   |  |  |  |
| Daytime Population |           |           |  |  |  |
| 21,630             | 210,554   | 700,539   |  |  |  |
| Households         |           |           |  |  |  |
| 11,473             | 78,397    | 291,212   |  |  |  |
| Average HH Income  |           |           |  |  |  |
| \$102,070          | \$116,586 | \$141,311 |  |  |  |

3-MILE

5-MILE

#### CLICK TO DOWNLOAD DEMOGRAPHIC REPORT