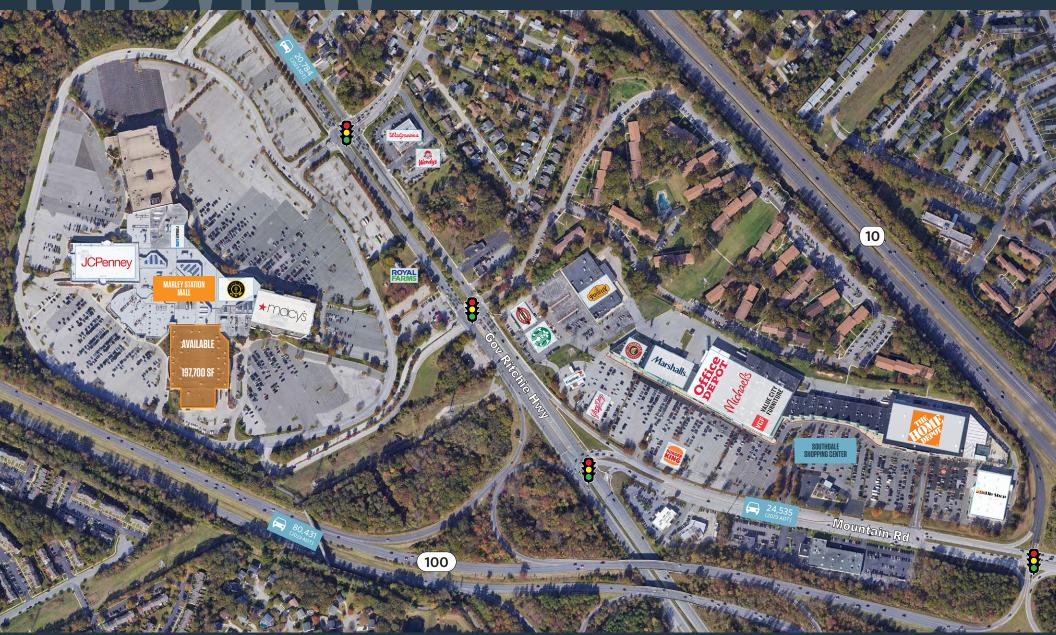

### **RETAIL FOR SUBLEASE**

- Former Sears (two levels) total of 197,700 SF positioned directly off Route 100, Route 2 and Route 10 at Marley Station Mall.
- Amplified trade area draws customers from the surrounding markets of Glen Burnie, Pasadena, Severna Park, Arnold, Millersville and more.
- Adjacent to Southdale Shopping Center, which is home to: The Home Depot, PetSmart, Marshalls, Michaels and more.
- 1.6 Miles to Pasadena Crossroads, which is home to: Sprouts, HomeGoods, Hobby Lobby, LA Fitness, Ulta, DSW, T.J.Maxx and more.

#### TRAFFIC COUNTS | 2023:

| MD-100               | 80,431 ADT |
|----------------------|------------|
| Governor Ritchie Hwy | 20,784 ADT |

kInb

JEFF BACH jbach@klnb.com | 410-357-6944 **JOE BOTZLER** jbotzler@klnb.com | 410-226-2703