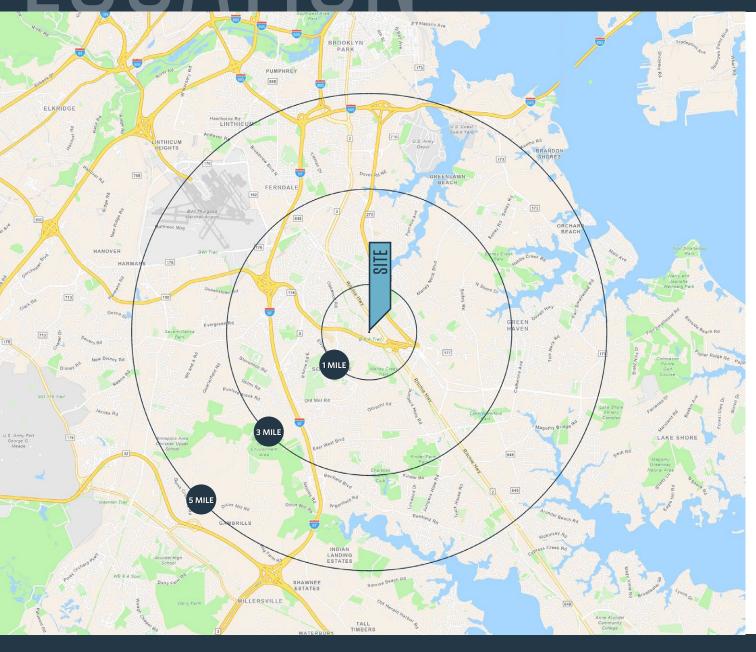

#### **PROPERTY HIGHLIGHTS:**

Former Sears (two levels) total of 197,700 SF Parcel Size: 10 Acres Zoning: C-3 **DEMOGRAPHICS | 2024:** 1-MILE 3-MILE 5-MILE Population 16,650 96,534 195,127 Daytime Population 16,106 79,627 180,421 Households 6,623 36.684 72,689 Average HH Income \$108,949 \$125,525 \$140,052