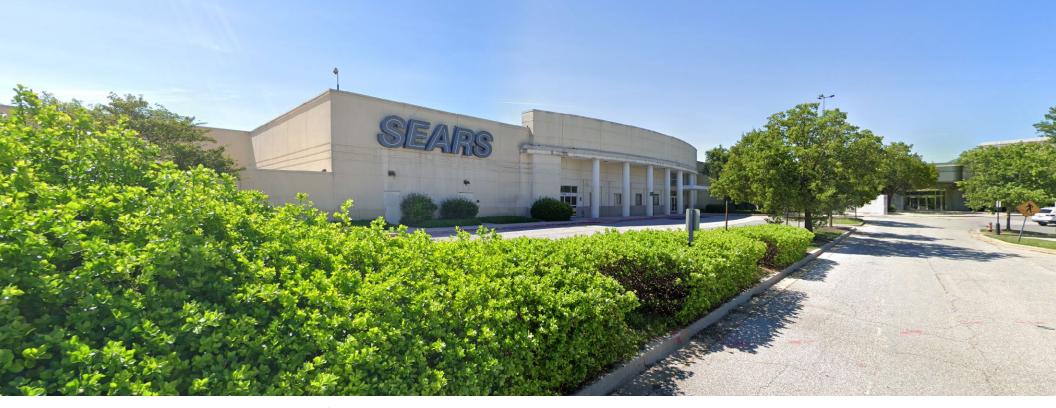

### **RETAIL FOR SUBLEASE**

- Former Sears (two levels) total of 197,700 SF positioned directly off Route 100, Route 2 and Route 10 at Marley Station Mall.
- Amplified trade area draws customers from the surrounding markets of Glen Burnie, Pasadena, Severna Park, Arnold, Millersville and more.
- Adjacent to Southdale Shopping Center, which is home to: The Home Depot, PetSmart, Marshalls, Michaels and more.
- 1.6 Miles to Pasadena Crossroads, which is home to: Sprouts, HomeGoods, Hobby Lobby, LA Fitness, Ulta, DSW, T.J.Maxx and more.

#### **PROPERTY HIGHLIGHTS:**

Former Sears (two levels) total of 197,700 SF Parcel Size: 10 Acres Zoning: C-3 **DEMOGRAPHICS | 2024:** 1-MILE 3-MILE 5-MILE Population 16,650 96,534 195,127 Daytime Population 16,106 79,627 180,421 Households 6,623 36.684 72,689 Average HH Income \$108,949 \$125,525 \$140,052