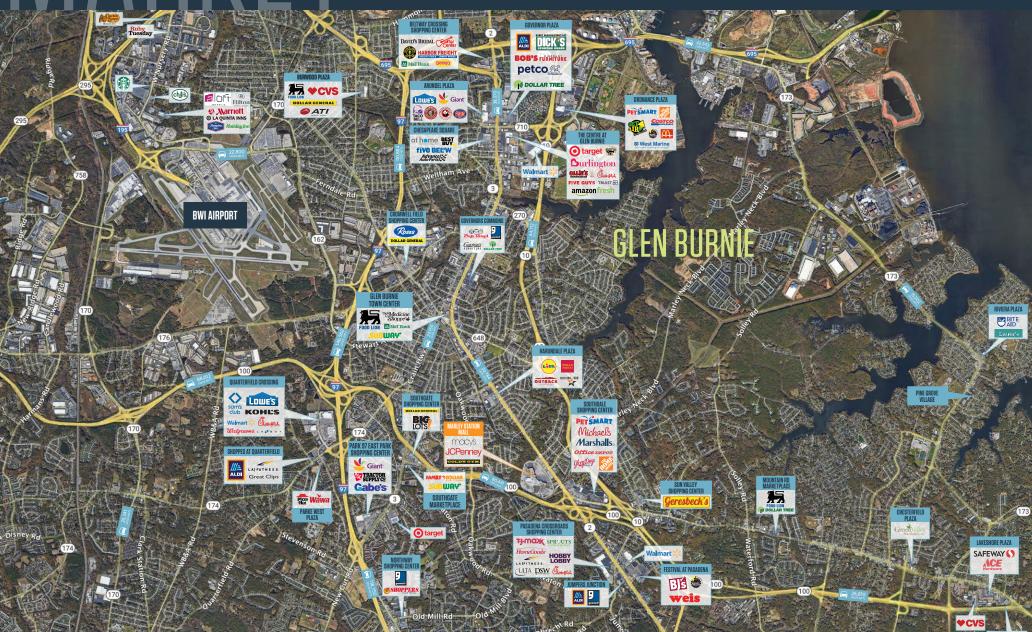

### **RETAIL FOR SUBLEASE**

- Former Sears (two levels) total of 197,700 SF positioned directly off Route 100, Route 2 and Route 10 at Marley Station Mall.
- Amplified trade area draws customers from the surrounding markets of Glen Burnie, Pasadena, Severna Park, Arnold, Millersville and more.
- Adjacent to Southdale Shopping Center, which is home to: The Home Depot, PetSmart, Marshalls, Michaels and more.
- 1.6 Miles to Pasadena Crossroads, which is home to: Sprouts, HomeGoods, Hobby Lobby, LA Fitness, Ulta, DSW, T.J.Maxx and more.