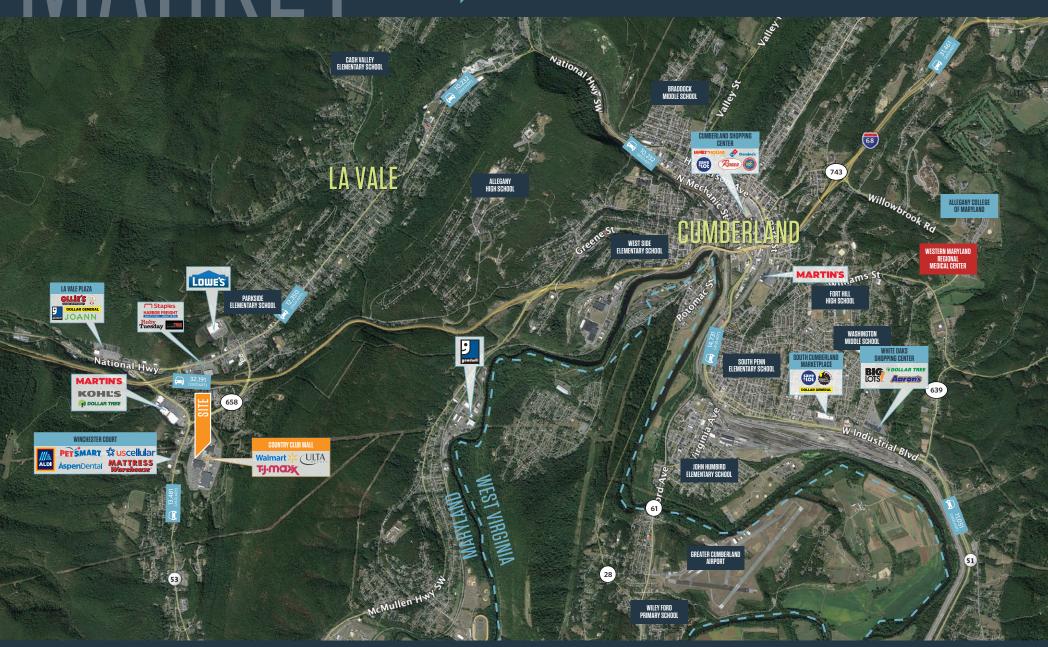

## RETAIL FOR SUBLEASE

- Former Sears (one level) total of 91,579 SF that is well positioned directly off I-68 and Winchester Road MD Rt. 53 at Country Club Mall.
- Country Club Mall is the only super-regional mall within 65 miles making this the premier mall in the area.
- This mall services seven counties in three different states: Maryland, West Virginia, and Pennsylvania and has approximately has 4.9 million visitors annually.
- The mall is in close proximity to four universities, a regional healthcare center and several large industrial manufacturers.
- Property is available for long-term sublease.