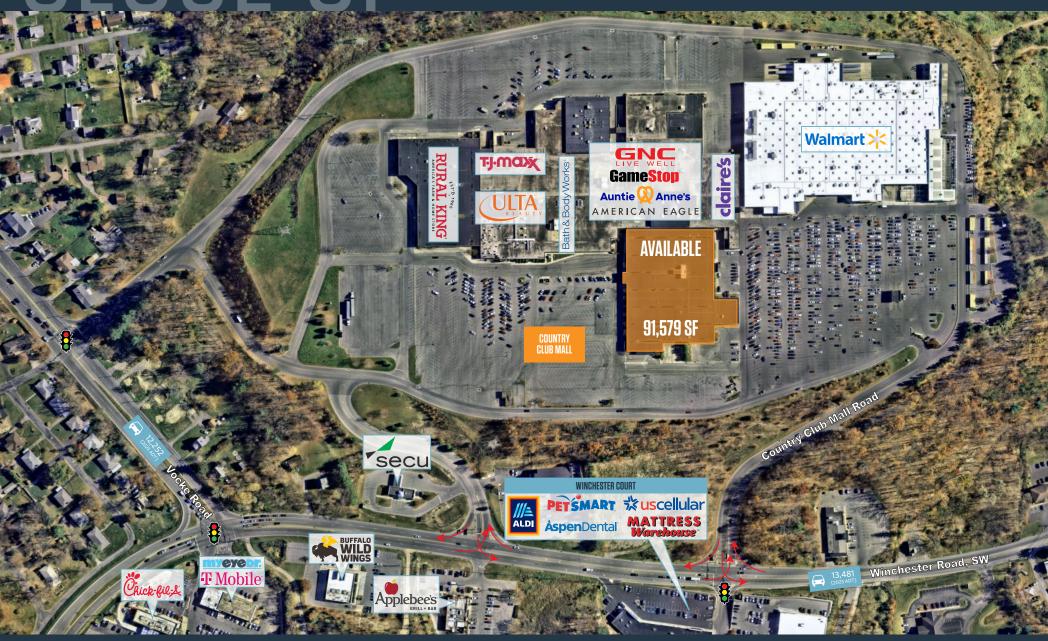

## RETAIL FOR SUBLEASE

- Former Sears (one level) total of 91,579 SF that is well positioned directly off I-68 and Winchester Road MD Rt. 53 at Country Club Mall.
- Country Club Mall is the only super-regional mall within 65 miles making this the premier mall in the area.
- This mall services seven counties in three different states: Maryland, West Virginia, and Pennsylvania and has approximately has 4.9 million visitors annually.
- The mall is in close proximity to four universities, a regional healthcare center and several large industrial manufacturers.
- Property is available for long-term sublease.

#### PROPERTY HIGHLIGHTS:

Former Sears (one level) total of 91,579 SF Zoning: B-2 (Major Commercial)