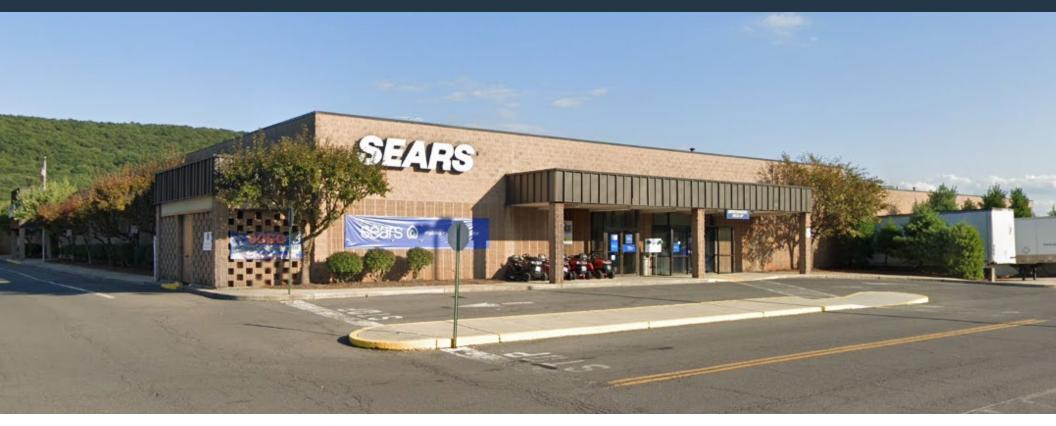

## RETAIL FOR SUBLEASE

- Former Sears (one level) total of 91,579 SF that is well positioned directly off I-68 and Winchester Road MD Rt. 53 at Country Club Mall.
- Country Club Mall is the only super-regional mall within 65 miles making this the premier mall in the area.
- This mall services seven counties in three different states: Maryland, West Virginia, and Pennsylvania and has approximately has 4.9 million visitors annually.
- The mall is in close proximity to four universities, a regional healthcare center and several large industrial manufacturers.
- Property is available for long-term sublease.

#### PROPERTY HIGHLIGHTS:

Former Sears (one level) total of 91,579 SF Zoning: B-2 (Major Commercial)