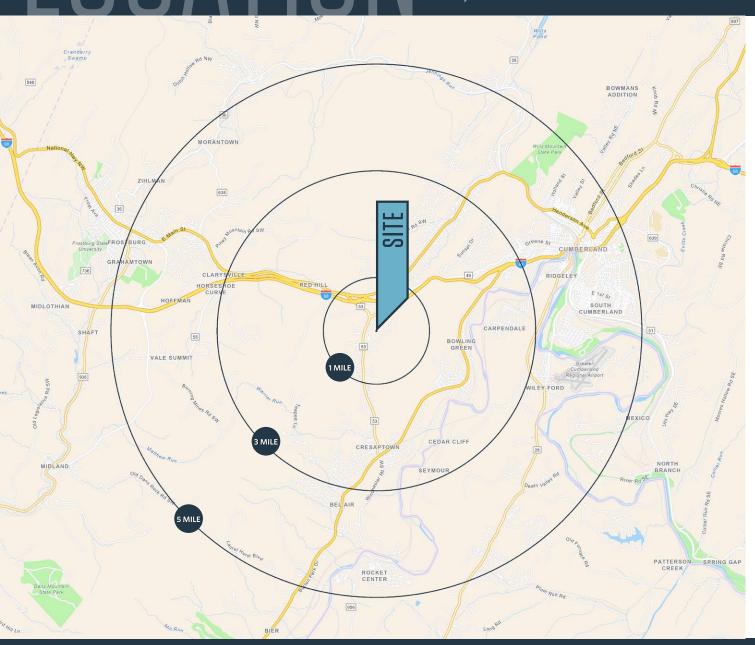

#### DEMOGRAPHICS | 2024:

| 1-MILE                 | 3-MILE          | 5-MILE |
|------------------------|-----------------|--------|
| Population<br>1,006    | 13,999          | 40,667 |
| Daytime Popul<br>3,075 | ation<br>12,958 | 42,070 |
| Households<br>425      | 4,863           | 16,383 |
| Average HH Income      |                 |        |