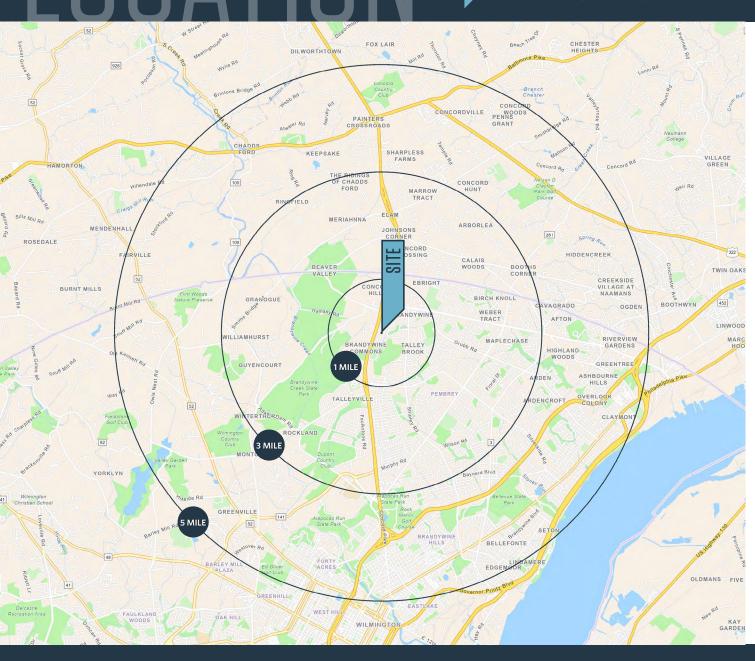

#### **DEMOGRAPHICS | 2024:**

| 1-MILE                      | 3-MILE            | 5-MILE    |
|-----------------------------|-------------------|-----------|
| Population<br>6,052         | 46,898            | 145,756   |
| Daytime Popula<br>12,138    | ation<br>51,562   | 162,558   |
| Households<br>2,326         | 18,639            | 62,357    |
| Average HH Inc<br>\$171,533 | come<br>\$180,014 | \$145,740 |