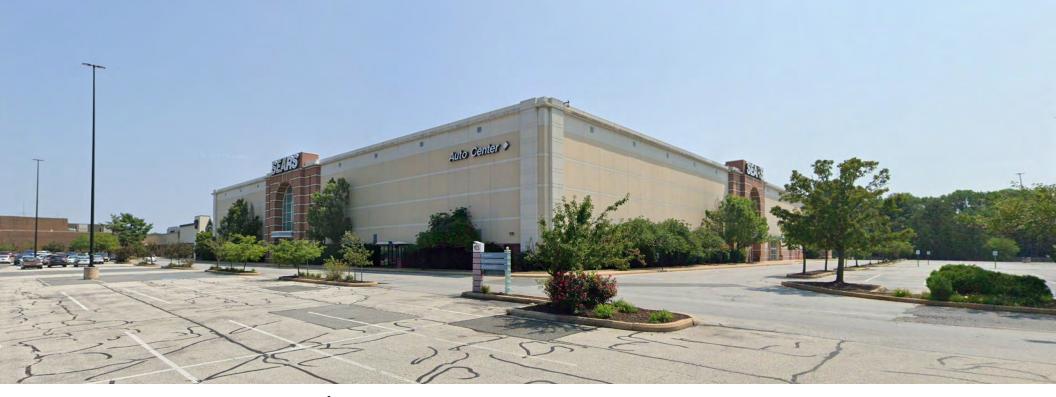

## **RETAIL FOR LEASE OR SALE**

- Former Sears (two levels) total of 180,172 SF on 2.488 acres ideally located on US 202 (at the Concord Mall) and just minutes away from the Pennsylvania and New Jersey Border.
- Major retailers enjoy strong same store sales due to easy access from Pennsylvania and New Jersey shoppers traveling for tax-free shopping.
- Universities and colleges are found in the immediate trade area, including Wilmington University, which is located directly across the street.
- Concord Mall is adjacent to a new Sprouts Farmers Market, Best Buy and Ulta Beauty. It is also across the street from Brandywine Commons, which is home to ShopRite, Burlington, Raymour & Flanigan and The Tile Shop.
- It's also located near Brandywine Town Center which is home to the number 1 trafficked Target in greater Philadelphia, plus Dick's House of Sport, Lowe's, PetSmart, Michaels and many more.

### **4737 CONCORD PIKE** WILMINGTON, DE 19803, NEW CASTLE COUNTY

**PROPERTY HIGHLIGHTS:** 

Former Sears (two levels) total of 180,172 SF Parcel size: 2.488 acres Zoning: CR (Commercial Regional)