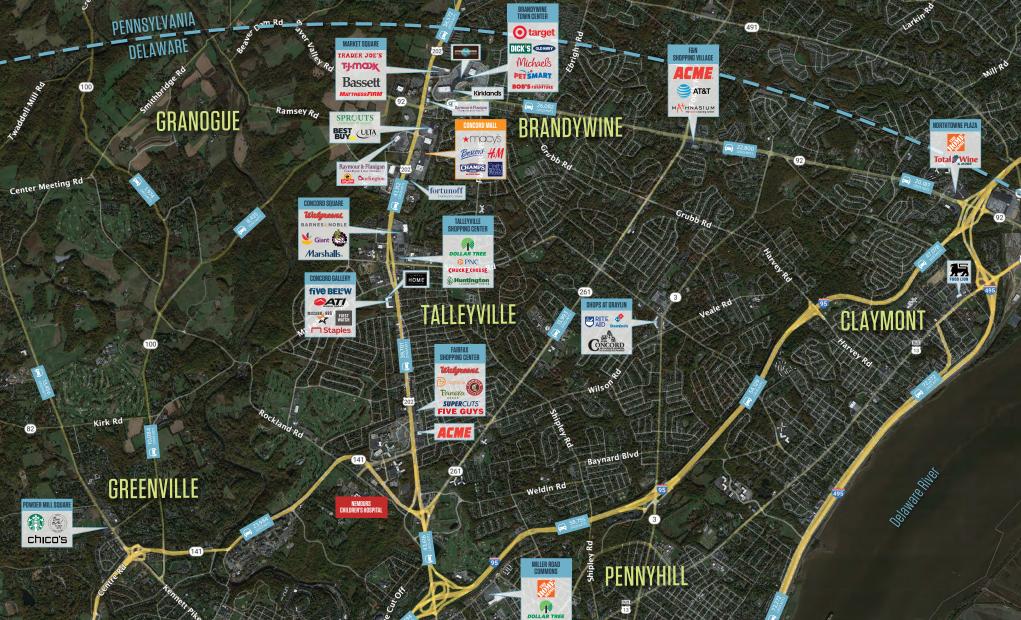

## **RETAIL FOR LEASE OR SALE**

- Former Sears (two levels) total of 180,172 SF on 2.488 acres ideally located on US 202 (at the Concord Mall) and just minutes away from the Pennsylvania and New Jersey Border.
- Major retailers enjoy strong same store sales due to easy access from Pennsylvania and New Jersey shoppers traveling for tax-free shopping.
- Universities and colleges are found in the immediate trade area, including Wilmington University, which is located directly across the street.
- Concord Mall is adjacent to a new Sprouts Farmers Market, Best Buy and Ulta Beauty. It is also across the street from Brandywine Commons, which is home to ShopRite, Burlington, Raymour & Flanigan and The Tile Shop.
- It's also located near Brandywine Town Center which is home to the number 1 trafficked Target in greater Philadelphia, plus Dick's House of Sport, Lowe's, PetSmart, Michaels and many more.