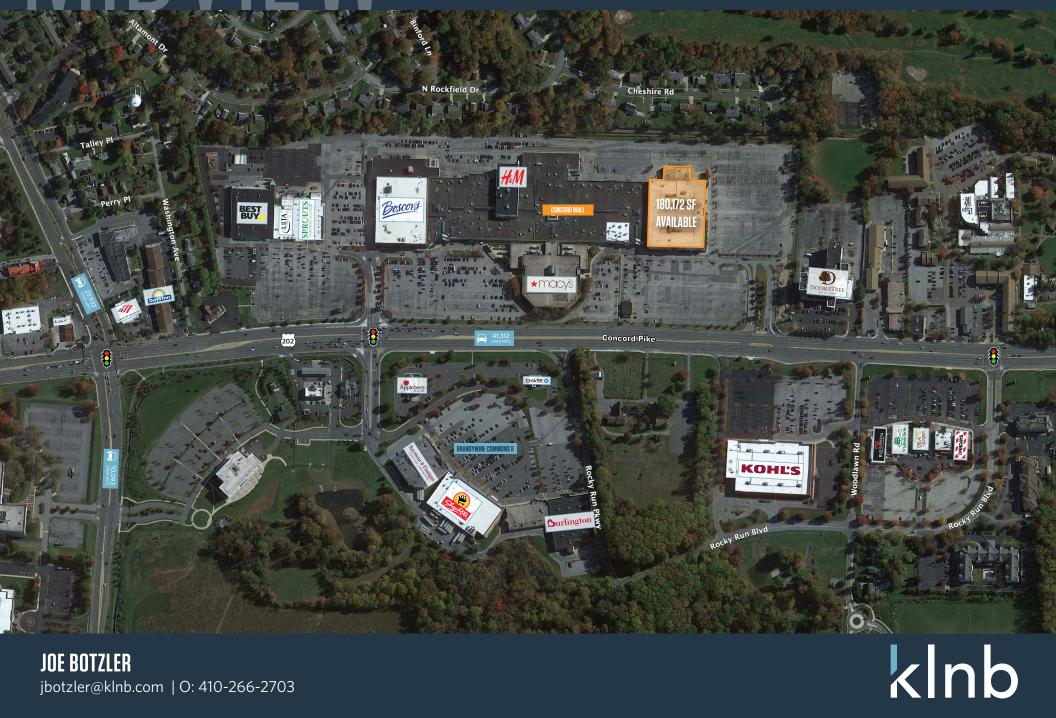

## **RETAIL FOR LEASE OR SALE**

- Former Sears (two levels) total of 180,172 SF on 2.488 acres ideally located on US 202 (at the Concord Mall) and just minutes away from the Pennsylvania and New Jersey Border.
- Major retailers enjoy strong same store sales due to easy access from Pennsylvania and New Jersey shoppers traveling for tax-free shopping.
- Universities and colleges are found in the immediate trade area, including Wilmington University, which is located directly across the street.
- Concord Mall is adjacent to a new Sprouts Farmers Market, Best Buy and Ulta Beauty. It is also across the street from Brandywine Commons, which is home to ShopRite, Burlington, Raymour & Flanigan and The Tile Shop.
- It's also located near Brandywine Town Center which is home to the number 1 trafficked Target in greater Philadelphia, plus Dick's House of Sport, Lowe's, PetSmart, Michaels and many more.

### **4737 CONCORD PIKE** WILMINGTON, DE 19803, NEW CASTLE COUNTY

**PROPERTY HIGHLIGHTS:** 

Former Sears (two levels) total of 180,172 SF Parcel size: 2.488 acres Zoning: CR (Commercial Regional)