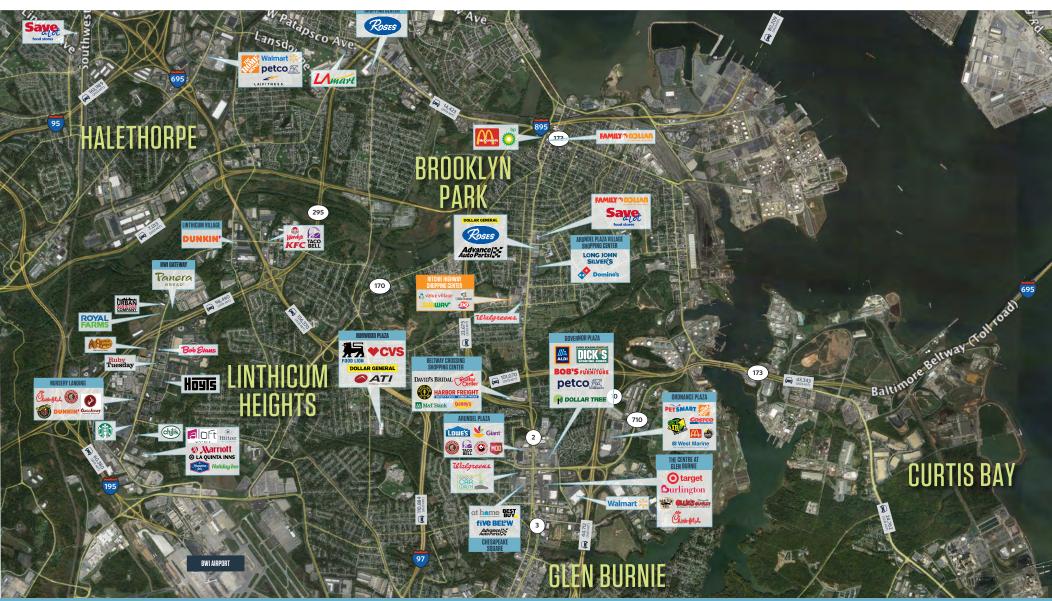

#### NEARBY RETAILERS

#### **MARKET AERIAL**

SITE PLAN

5700 Ritchie Highway, Brooklyn Park, MD 21225 Anne Arundel County

5700 Ritchie Highway, Brooklyn Park, MD 21225

**Anne Arundel County** 