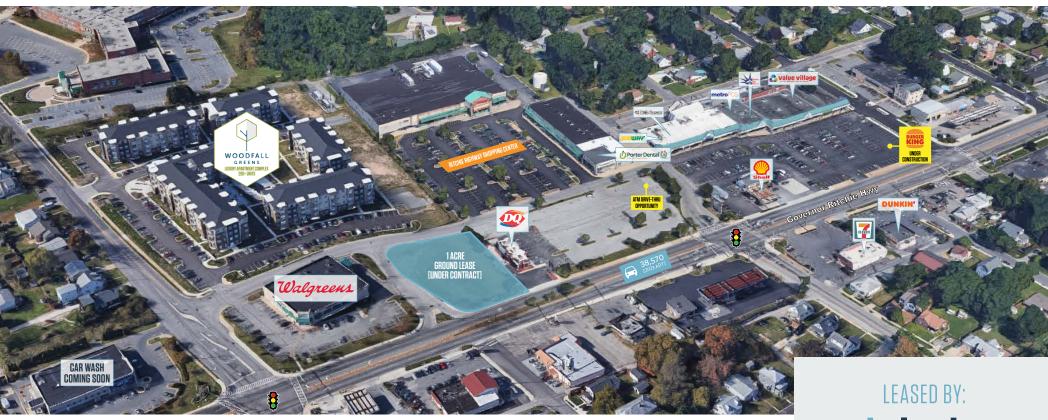

#### **MARKET AERIAL**

SITE PLAN

5700 Ritchie Highway, Brooklyn Park, MD 21225 Anne Arundel County

5700 Ritchie Highway, Brooklyn Park, MD 21225

**Anne Arundel County** 