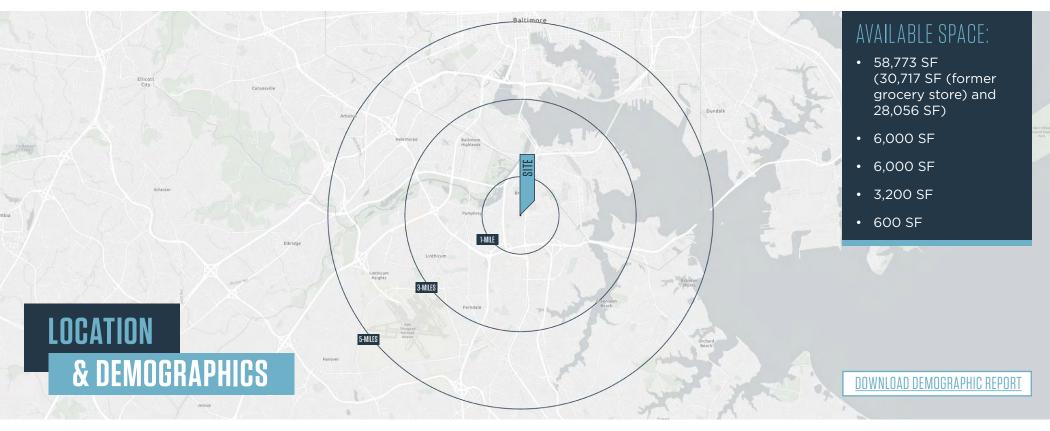

#### RETAIL FOR LEASE

- Available: 58,773 SF (30,717 SF (former grocery store) and 28,056 SF), 6,000 SF, 6,000 SF, 3,200 SF and 600 SF (former barbershop)
- Located directly off of Ritchie Hwy with strong visibility to the road
- 1 mile north of I-695 and 2 miles north of I-97

#### TRAFFIC COUNTS | 2023

Ritchie Highway [Route 2]
Hammonds Lane

38,570 ADT 7,570 ADT

| 1-MILE                    | 3-MILES       | 5-MILES |   |                             |                        |           |
|---------------------------|---------------|---------|---|-----------------------------|------------------------|-----------|
| Population<br>13,311      | 84,773        | 209,218 |   | Households<br>4,680         | 31,306                 | 86,845    |
| Daytime Populat<br>10,656 | ion<br>85,429 | 311,152 | S | Average Househ<br>\$100,761 | old Income<br>\$87,273 | \$115,378 |