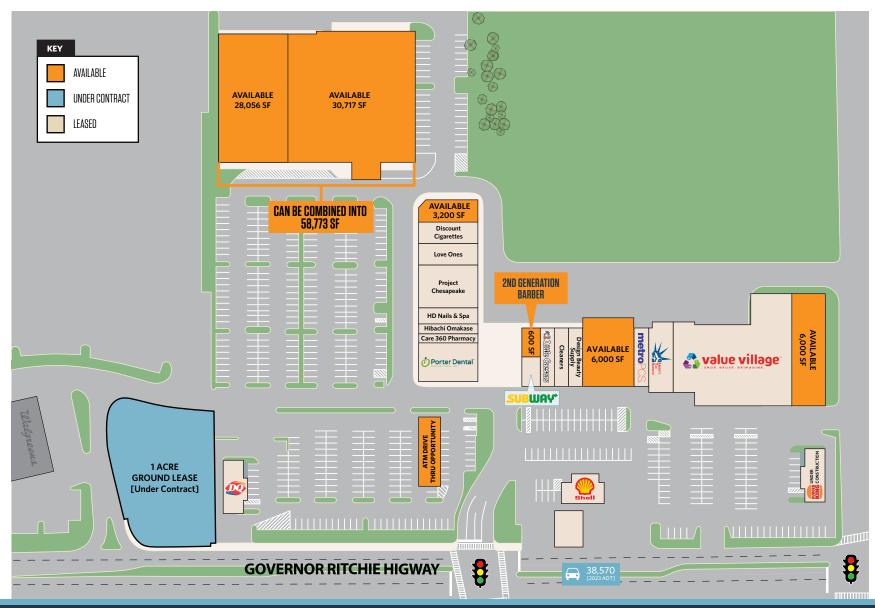

#### RETAIL FOR LEASE

- Available: 58,773 SF (30,717 SF (former grocery store) and 28,056 SF), 6,000 SF, 6,000 SF, 3,200 SF and 600 SF (former barbershop)
- Located directly off of Ritchie Hwy with strong visibility to the road
- 1 mile north of I-695 and 2 miles north of I-97

#### **MARKET AERIAL**

SITE PLAN

5700 Ritchie Highway, Brooklyn Park, MD 21225 Anne Arundel County

5700 Ritchie Highway, Brooklyn Park, MD 21225

**Anne Arundel County** 