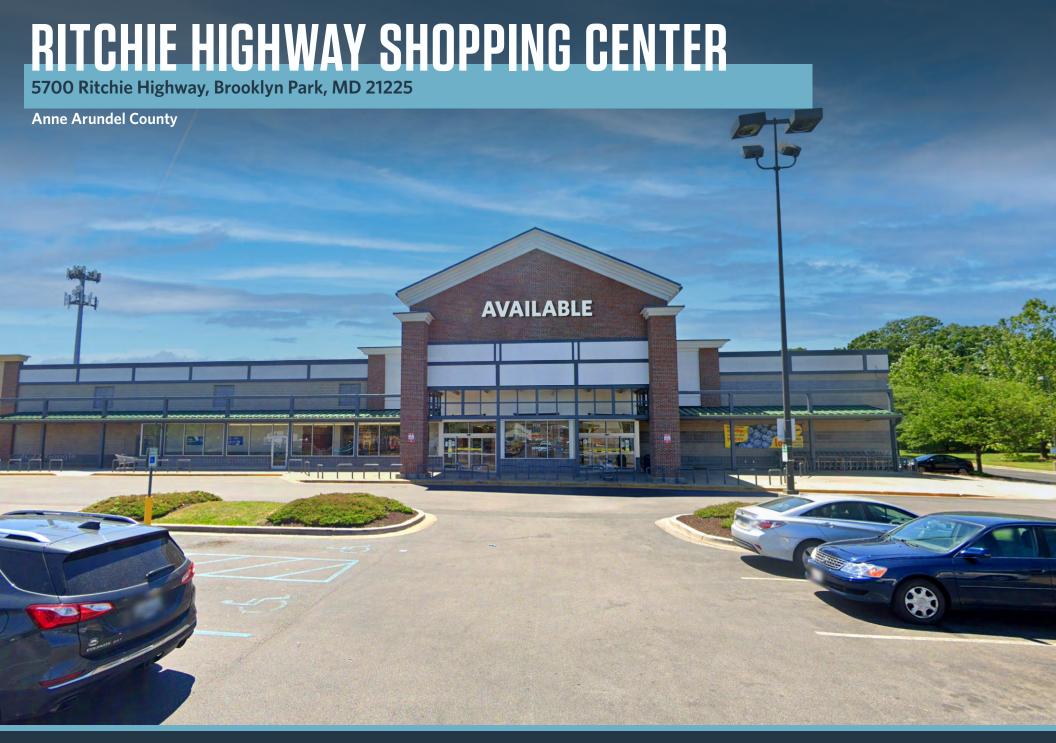

5700 Ritchie Highway, Brooklyn Park, MD 21225 Anne Arundel County

#### RETAIL FOR LEASE

- Available: 58,773 SF (30,717 SF (former grocery store) and 28,056 SF), 6,000 SF, 6,000 SF, 3,200 SF and 600 SF (former barbershop)
- Located directly off of Ritchie Hwy with strong visibility to the road
- 1 mile north of I-695 and 2 miles north of I-97