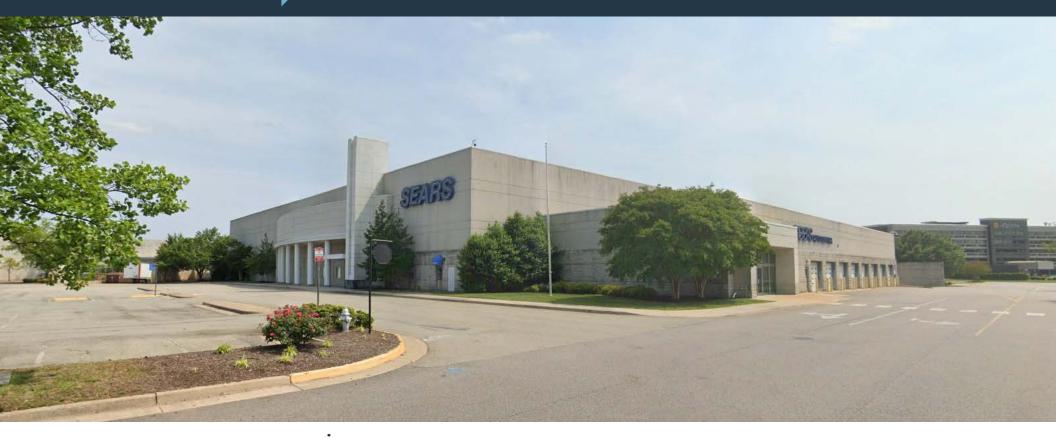

### RETAIL FOR SUBLEASE

- Former Sears (two levels) total of 146,097 SF that is positioned in the heart of Chesterfield County's core retail district.
- This property is situated at the intersection of US Rt. 60 (Midlothian Turnpike) and State Hwy 147 (Huguenot Road).
- Chesterfield Towne Center is the largest mall in Richmond, VA that attracts 4.1 million annual customers.
- Chesterfield County's premier shopping destination serving the most affluent and fastest growing suburban population south of the James River.
- Property is available for long-term sublease.

#### PROPERTY HIGHLIGHTS:

Former Sears (two levels) Total of 146,097 SF

Zoning: C-3 (Community Business District)