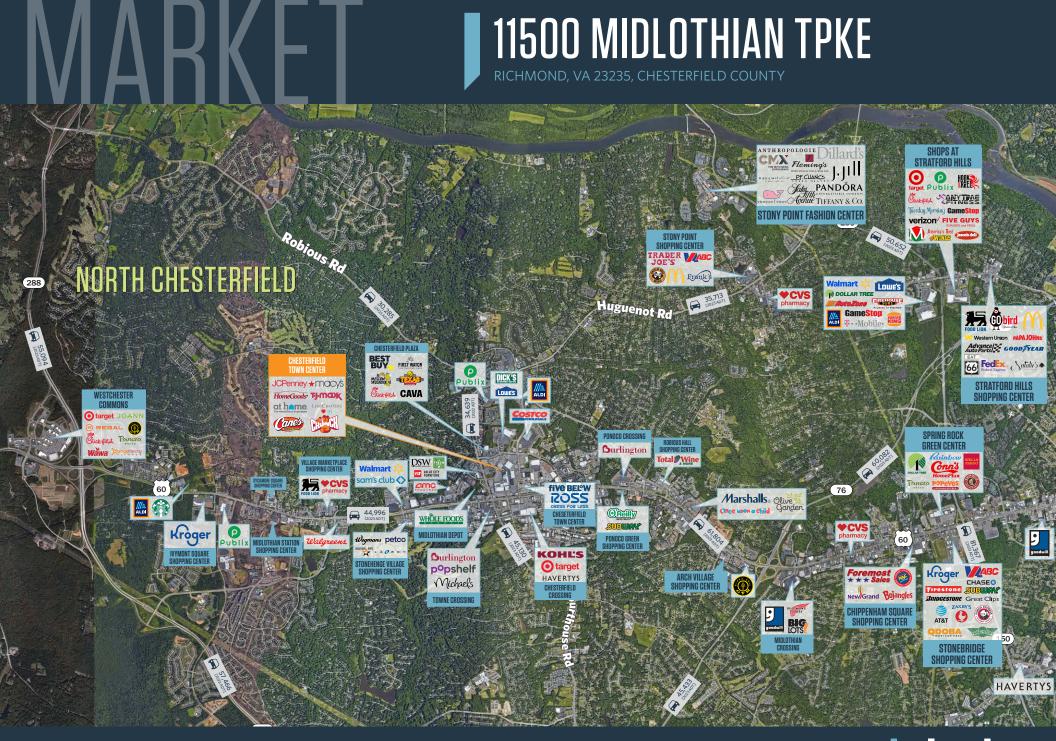

## JOIN THESE RETAILERS

# 11500 MIDLOTHIAN TPKE

BEST BUY TRUIST HH FIRST WATCH Kroger Center Blvd SHAKE SHACK Hertz WHÔLE FOODS nian Turnpik