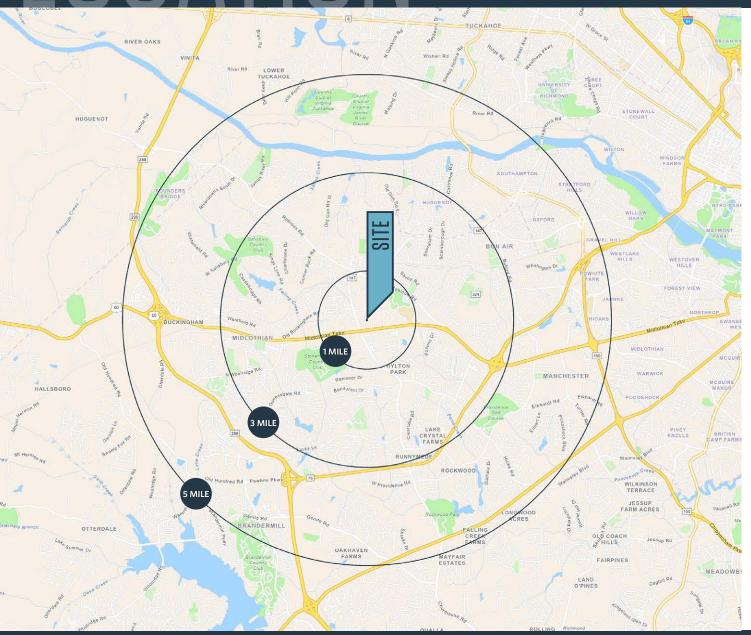

#### DEMOGRAPHICS | 2024:

1-MILE 3-MILE 5-MILE

Population

4,775 59,520 134,780

Daytime Population

20,594 66,181 146,003

Households

2,087 22,866 53,617

Average HH Income

\$109,503 \$149,256 \$145,189