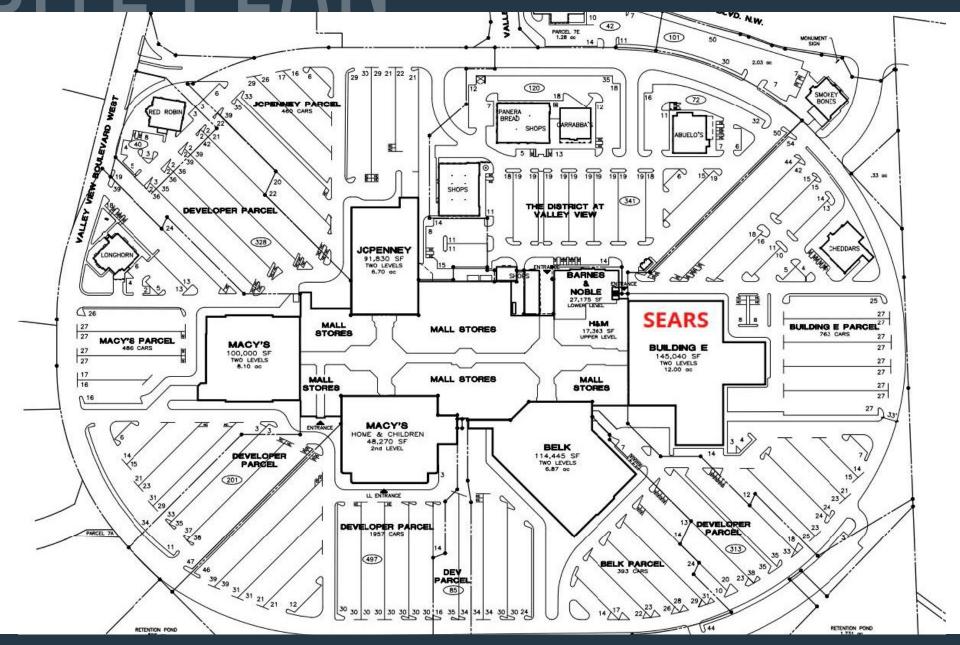

### **RETAIL FOR SUBLEASE**

- Former Sears (two levels) total 156,331 SF that is positioned in the Roundhill neighborhood of Roanoke, Virginia.
- It is located near the interchange of I-581/US 220 with Hershberger Road in the northwest section of the city.
- Valley View Mall is an 836,445 square foot regional mall anchored by Macy's, JC Penney, Belk, and Barnes & Noble.
- Valley View Mall draws 4.5M annual customers.
- Property is available for long-term sublease.

#### **PROPERTY HIGHLIGHTS:**

Former Sears (two levels) total 156,331 SF Parcel Size: 12 acres Zoning: CLS (Commercial Large Site)