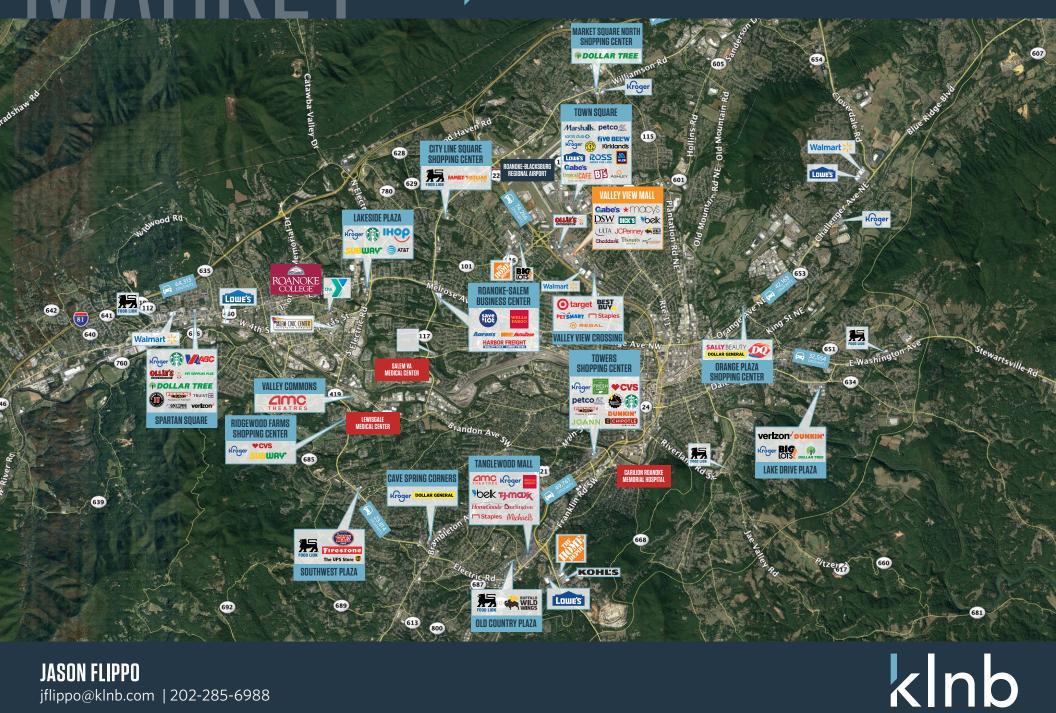

### JOIN THESE RETAILERS JCPenney ★macys ULTA BARNES&NOBLE

>belk

### **RETAIL FOR SUBLEASE**

- Former Sears (two levels) total 156,331 SF that is positioned in the Roundhill neighborhood of Roanoke, Virginia.
- It is located near the interchange of I-581/US 220 with Hershberger Road in the northwest section of the city.
- Valley View Mall is an 836,445 square foot regional mall anchored by Macy's, JC Penney, Belk, and Barnes & Noble.
- Valley View Mall draws 4.5M annual customers.
- Property is available for long-term sublease.