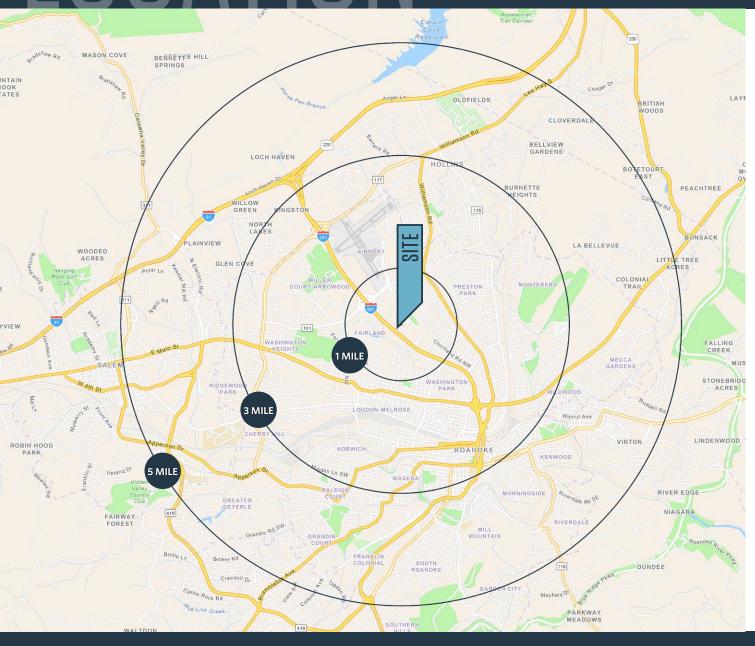

#### DEMOGRAPHICS | 2024:

| 1-MILE                      | 3-MILE         | 5-MILE   |
|-----------------------------|----------------|----------|
| Population<br>7,877         | 72,710         | 144,977  |
| Daytime Populati<br>9,776   | on<br>87,253   | 173,131  |
| Households<br>3,336         | 31,309         | 63,349   |
| Average HH Inco<br>\$69,684 | me<br>\$63,916 | \$79,316 |