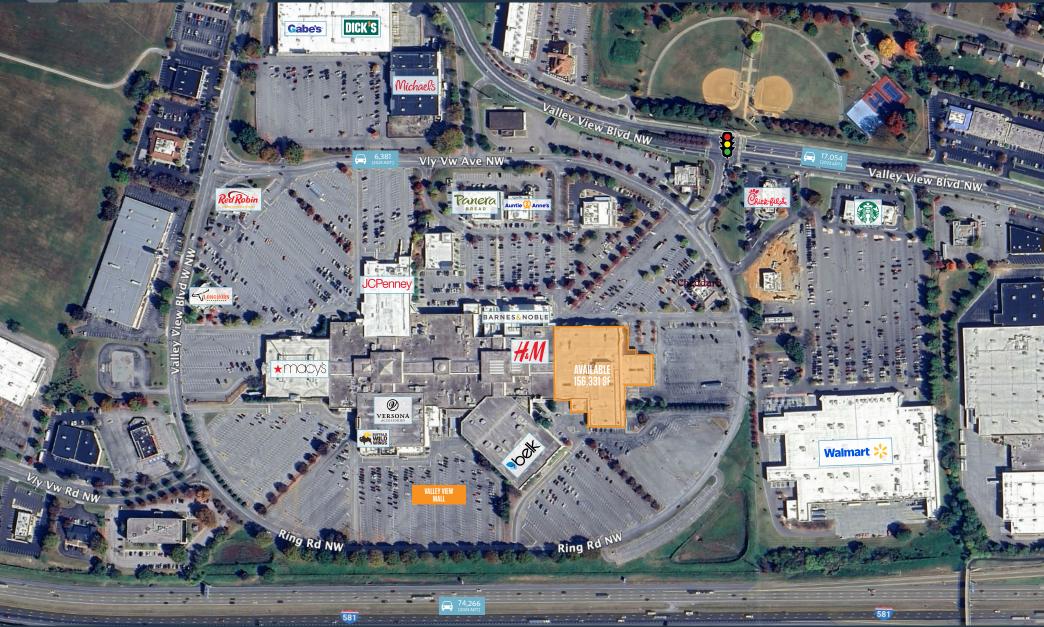

### JOIN THESE RETAILERS JCPenney ★macys ULTA BARNES&NOBLE

>belk

### **RETAIL FOR SUBLEASE**

- Former Sears (two levels) total 156,331 SF that is positioned in the Roundhill neighborhood of Roanoke, Virginia.
- It is located near the interchange of I-581/US 220 with Hershberger Road in the northwest section of the city.
- Valley View Mall is an 836,445 square foot regional mall anchored by Macy's, JC Penney, Belk, and Barnes & Noble.
- Valley View Mall draws 4.5M annual customers.
- Property is available for long-term sublease.

#### TRAFFIC COUNTS | 2023:

| 74,266 ADT |
|------------|
| 46,357 ADT |
| 17,054 ADT |
|            |

kInb

ROANOKE, VA 24012, ROANOKE COUNTY

**JASON FLIPPO** jflippo@klnb.com | 202-285-6988

ROANOKE, VA 24012, ROANOKE COUNTY