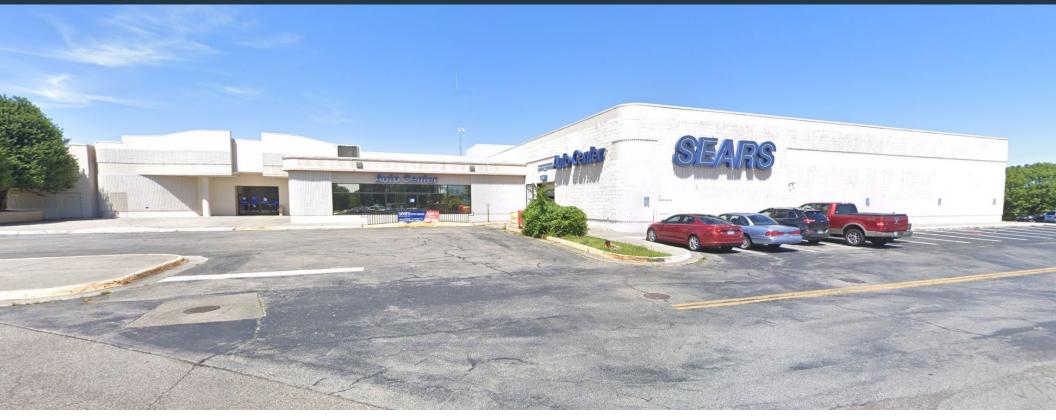

### **RETAIL FOR SUBLEASE**

- Former Sears (two levels) total 156,331 SF that is positioned in the Roundhill neighborhood of Roanoke, Virginia.
- It is located near the interchange of I-581/US 220 with Hershberger Road in the northwest section of the city.
- Valley View Mall is an 836,445 square foot regional mall anchored by Macy's, JC Penney, Belk, and Barnes & Noble.
- Valley View Mall draws 4.5M annual customers.
- Property is available for long-term sublease.

#### **PROPERTY HIGHLIGHTS:**

Former Sears (two levels) total 156,331 SF Parcel Size: 12 acres Zoning: CLS (Commercial Large Site)