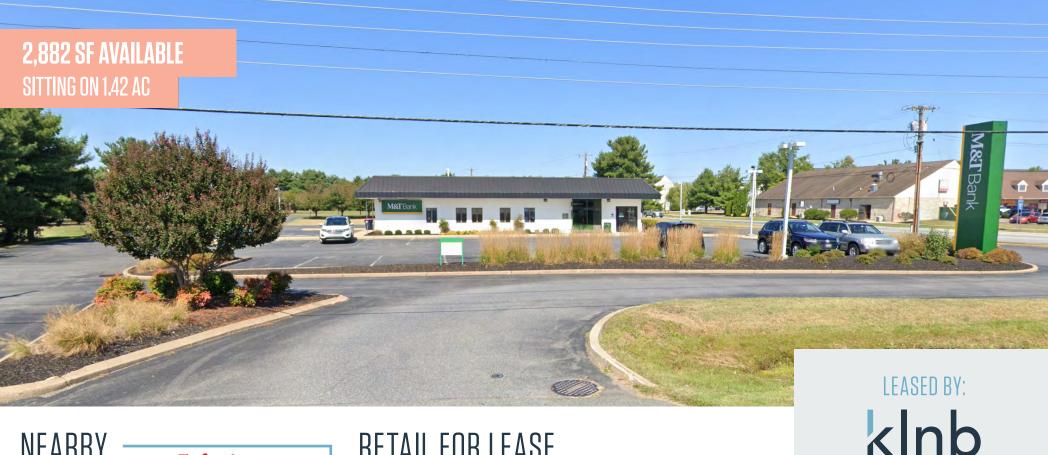

#### RETAIL FOR LEASE

- Vacant Bank Branch
- Gross Leasable Area ±2,882 SF
- Lot Size ±1.43 AC.
- \$10,470.54 Property Taxes
- Public Water + Sewer
- Zoning- C-2 (Downtown Commercial)

Joe Mekulski jmekulski@klnb.com 443-632-1343

## 399 E. MAIN ST

Middletown, DE 19709 New Castle County