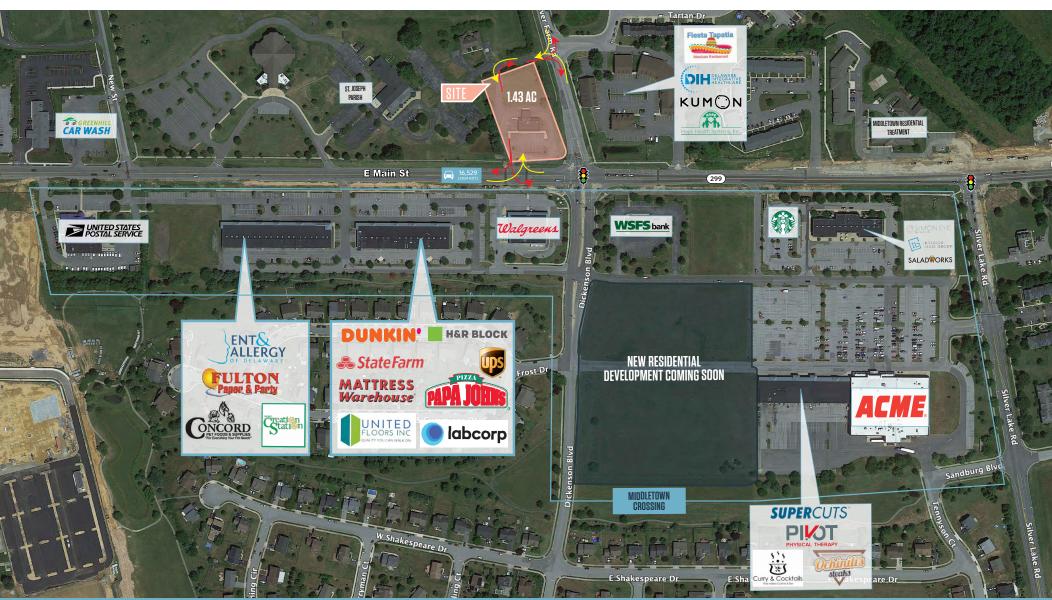

|  |  |  |  |
|                             |            |  |  |  |  |  |  |  |
|                             |            |  |  |  |  |  |  |  |

| 1-MILE                   | 3-MILES        | 5-MILES |   |                             |                          |           |
|--------------------------|----------------|---------|---|-----------------------------|--------------------------|-----------|
| Population<br>8,780      | 31,485         | 58,037  |   | Households<br>2,999         | 10,723                   | 19,410    |
| Daytime Populat<br>7,937 | tion<br>30,043 | 46,939  | S | Average Housel<br>\$127,163 | nold Income<br>\$136,868 | \$152,974 |



Middletown, DE 19709 New Castle County

#### **MARKET AERIAL**



Middletown, DE 19709 New Castle County

#### **CLOSE-UP AERIAL**



Middletown, DE 19709 New Castle County



## 399 E. MAIN ST

Middletown, DE 19709 New Castle County

#### **CLICK TO VIEW PROPERTY WEBSITE**

For More Information, Please Contact:

Joe Mekulski jmekulski@klnb.com 443-632-1343 Cooper Henry chenry@klnb.com 443-632-2085