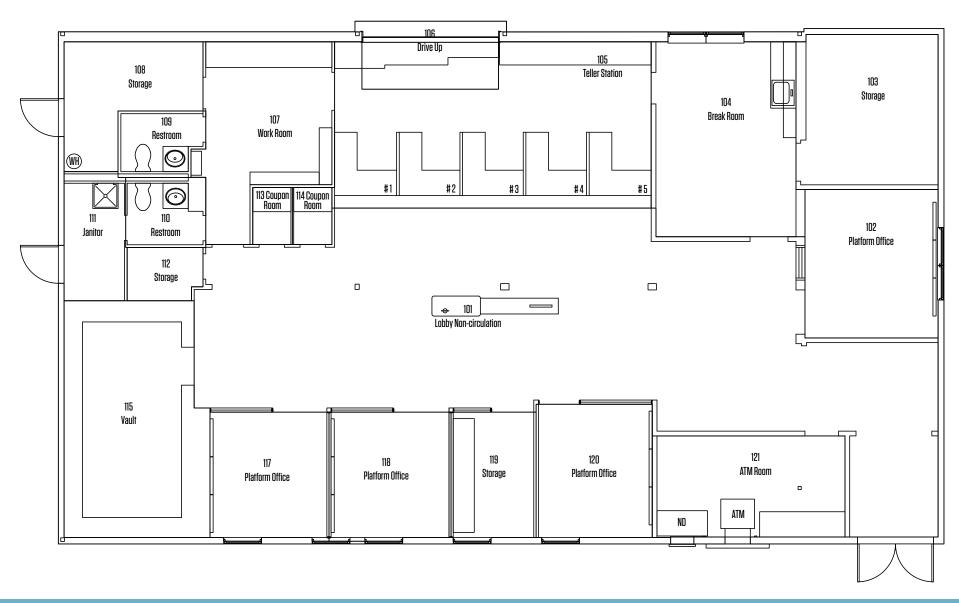

#### RETAIL FOR LEASE

- Vacant Bank Branch
- Gross Leasable Area ±2,882 SF
- Lot Size ±1.43 AC.
- \$10,470.54 Property Taxes
- Public Water + Sewer
- Zoning- C-2 (Downtown Commercial)

Joe Mekulski jmekulski@klnb.com 443-632-1343