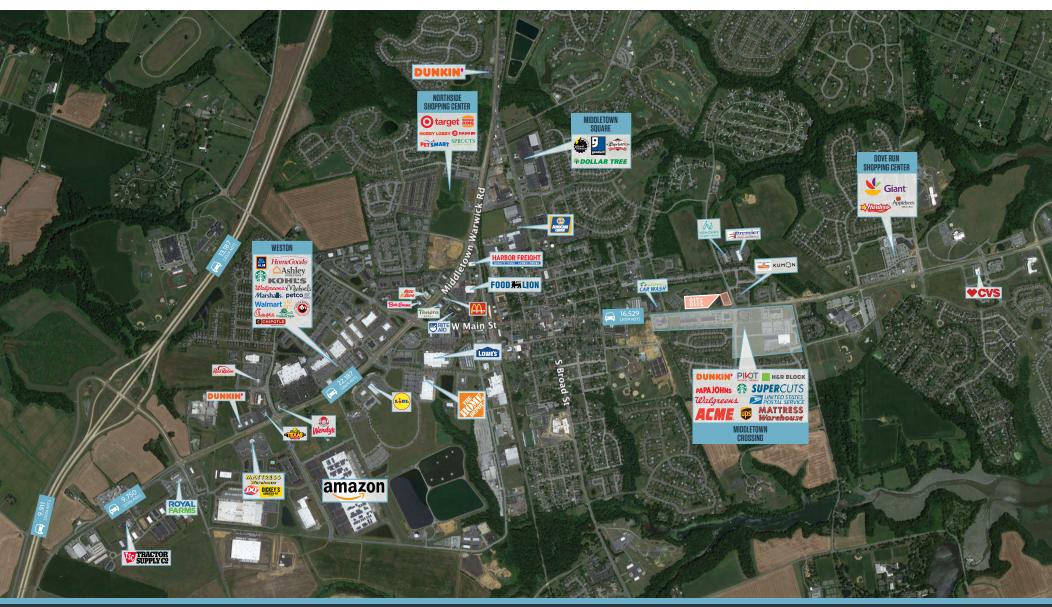

**Cooper Henry** chenry@klnb.com 443-632-2085

100 West Road, Suite 505, Towson, MD 21204 klnb.com

Middletown, DE 19709 New Castle County

| TRAFFIC COUNTS   2024 ————— |            |  |  |  |  |  |  |  |
|-----------------------------|------------|--|--|--|--|--|--|--|
| 111A1110 000N10   2024      |            |  |  |  |  |  |  |  |
| Middletown Warwick Rd       | 22,187 ADT |  |  |  |  |  |  |  |
| E. Main St                  | 16,529 ADT |  |  |  |  |  |  |  |
|                             |            |  |  |  |  |  |  |  |
|                             |            |  |  |  |  |  |  |  |
|                             |            |  |  |  |  |  |  |  |

#### **MARKET AERIAL**

Middletown, DE 19709 New Castle County