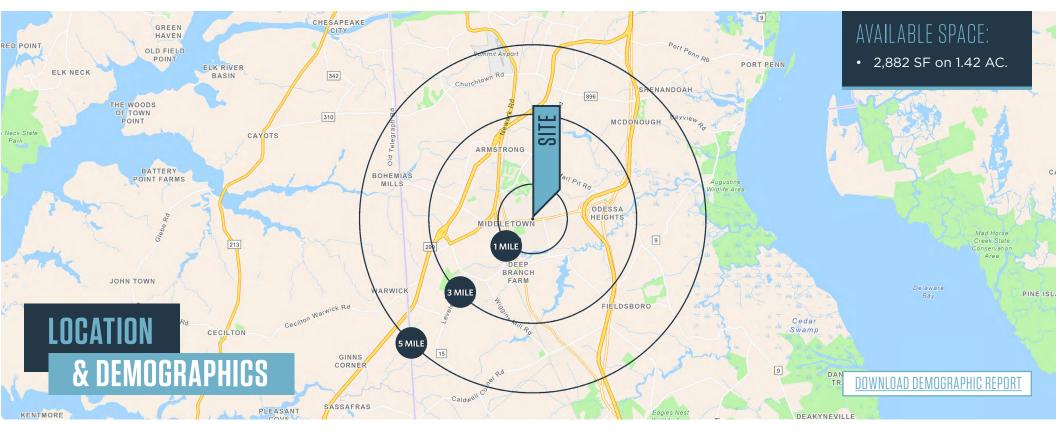

| 1-MILE                   | 3-MILES        | 5-MILES |   |                             |                          |           |
|--------------------------|----------------|---------|---|-----------------------------|--------------------------|-----------|
| Population<br>8,780      | 31,485         | 58,037  |   | Households<br>2,999         | 10,723                   | 19,410    |
| Daytime Populat<br>7,937 | tion<br>30,043 | 46,939  | S | Average Housel<br>\$127,163 | nold Income<br>\$136,868 | \$152,974 |

Middletown, DE 19709 New Castle County