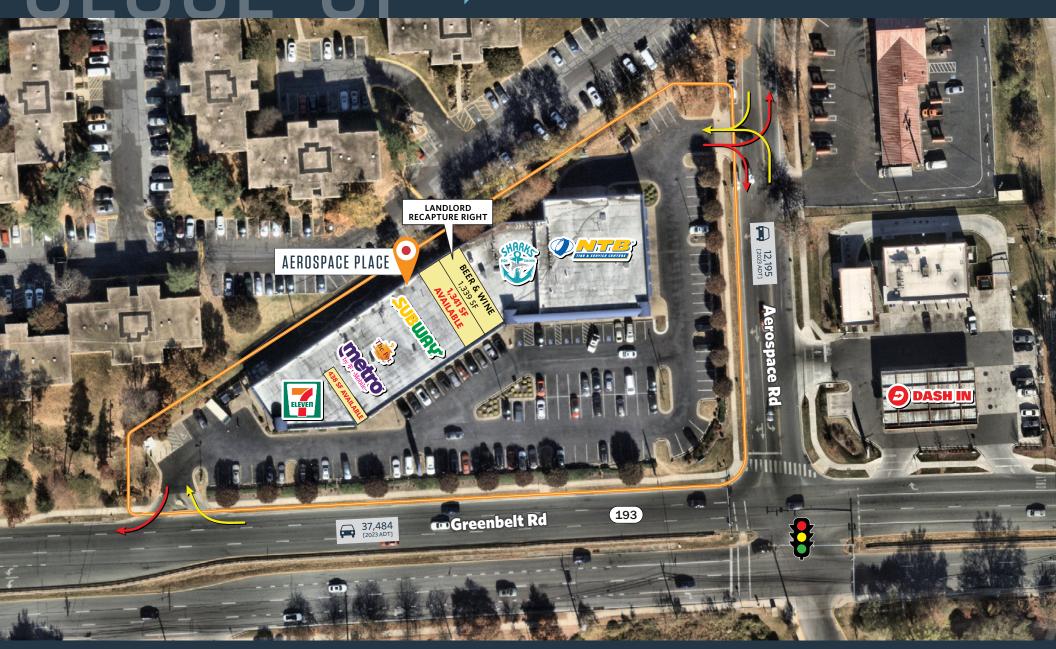

## RETAIL FOR LEASE

- Approximately 24,348 SF retail center located along Greenbelt Road (37,484 ADT).
- Daytime population over 50,000 employees within 3 miles, including Goddard Space Flight Center.
- 438 SF, 1,339 SF and 1,341 SF available for lease.

# AEROSPACE PLACE 9900 GREENBELT ROAD, LANHAM, MD 20706, PRINCE GEORGE'S COUNTY

Aerospace Rd 🖨

**Greenbelt Rd** 