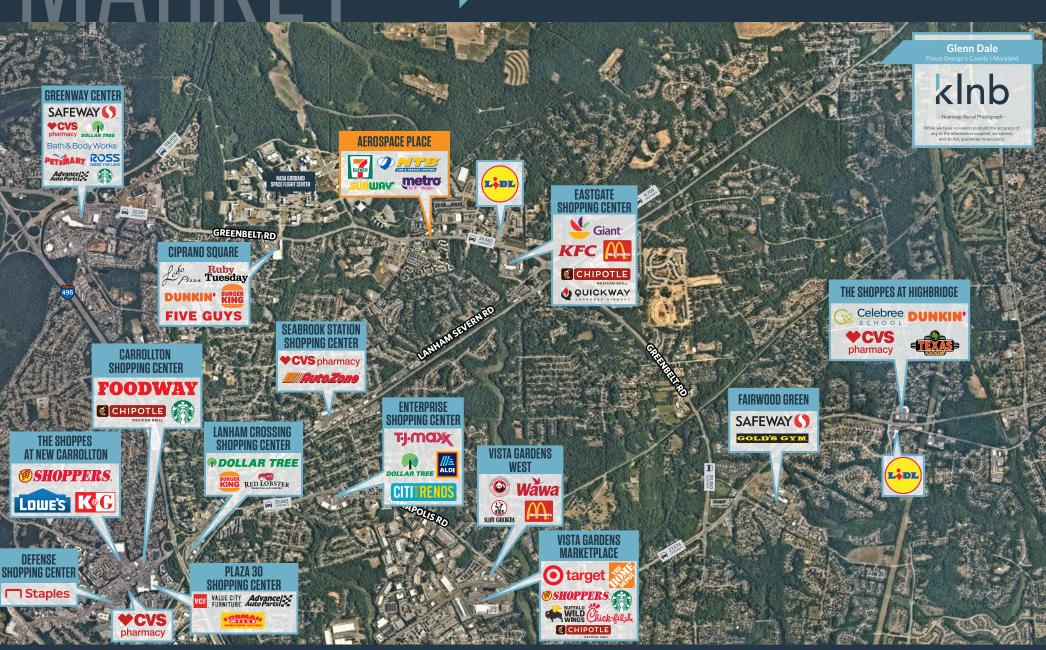

### JOIN THESE RETAILERS

## RETAIL FOR LEASE

- Approximately 24,348 SF retail center located along Greenbelt Road (37,484 ADT).
- Daytime population over 50,000 employees within 3 miles, including Goddard Space Flight Center.
- 438 SF, 1,339 SF and 1,341 SF available for lease.