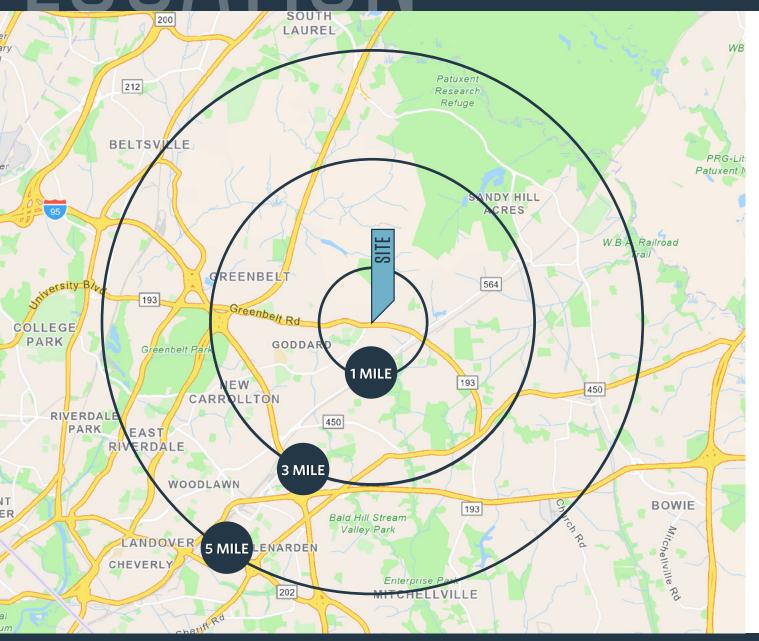

#### DEMOGRAPHICS | 2024:

1-MILE 3-MILES 5-MILES

Population

11,769 71,360 198,923

Daytime Population

4,291 51,499 98,114

Households

3,906 23,992 65,007

Average HH Income

\$129,420 \$132,392 \$141,236

#### TRAFFIC COUNTS | 2023:

Greenbelt Road 37,484 ADT Good Luck Road 12,195 ADT