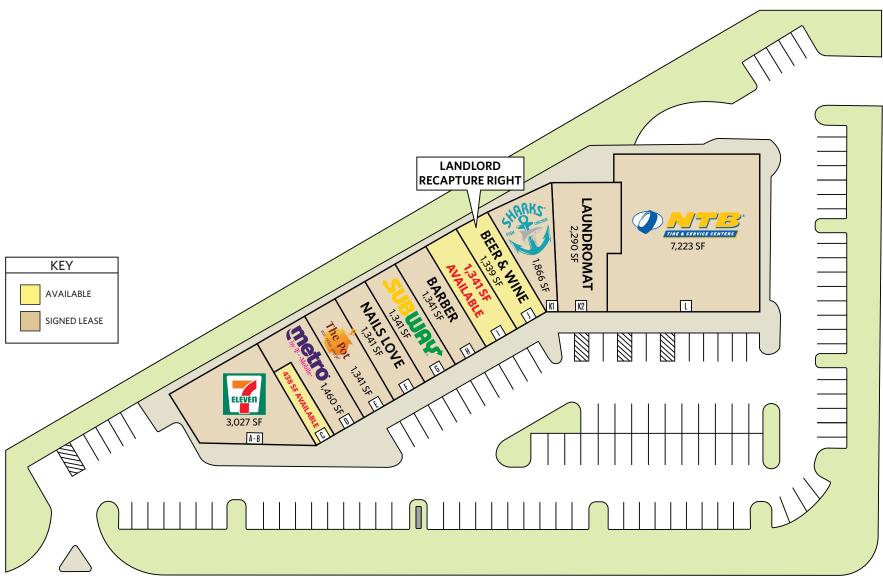

### JOIN THESE RETAILERS

## RETAIL FOR LEASE

- Approximately 24,348 SF retail center located along Greenbelt Road (37,484 ADT).
- Daytime population over 50,000 employees within 3 miles, including Goddard Space Flight Center.
- 438 SF, 1,339 SF and 1,341 SF available for lease.