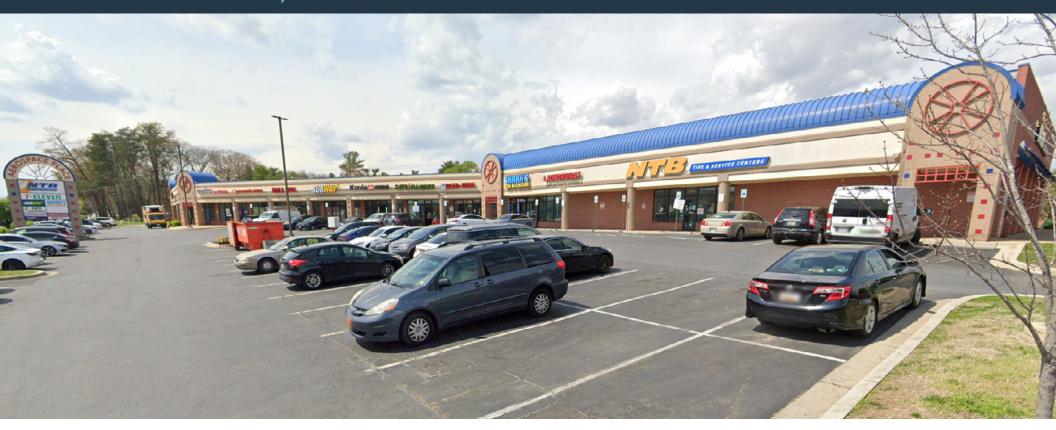

# **AEROSPACE PLACE**

9900 GREENBELT ROAD, LANHAM, MD 20706, PRINCE GEORGE'S COUNTY

## RETAIL FOR LEASE

- Approximately 24,348 SF retail center located along Greenbelt Road (37,484 ADT).
- Daytime population over 50,000 employees within 3 miles, including Goddard Space Flight Center.
- 438 SF, 1,339 SF and 1,341 SF available for lease.