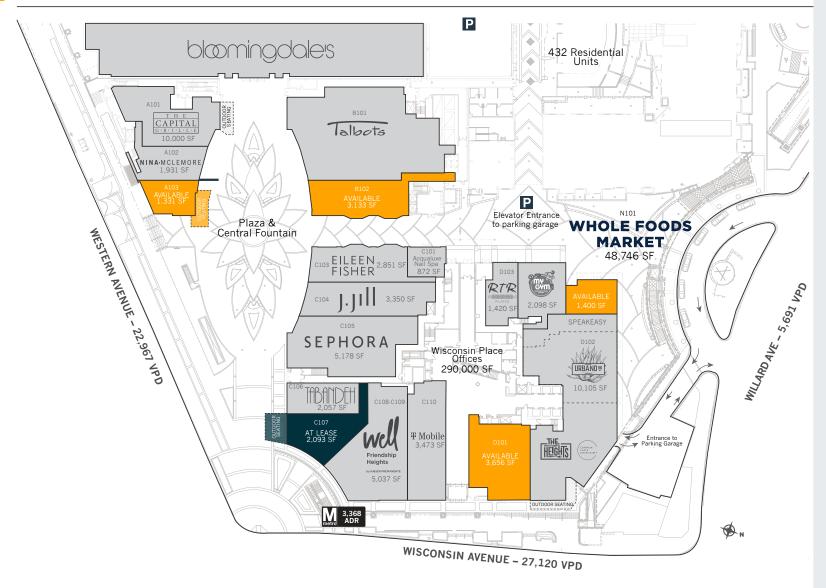

r and park-like public spaces located in high density area

#### **OVER 63K CARS**

Pass by the property daily Western Ave - 22,967 VPD | Wisconsin Ave - 27,120 VPD Friendship BLVD - 7,318 VPD | Willard Ave - 5,691 VPD























NINA-MCLEMORE

SEPHORA

J. J.L

T Mobile



nuveen



3 Mile 5 Mile 10 Min Drive 178,302 628,893 28,641 128,087 40,747 221,095 898,345 106,630 \$245,312 \$234,633 \$200,056 \$245,439 87% 79% 89% 13,159 79,702 280,459 56,389 \$67.02 M \$394.54 M \$1.21 B \$289.63 M \$110.56 M \$649.91 M \$2.<mark>0</mark>0 B \$477.73 M





**JENN PRICE** jprice@klnb.com 202.420.7768

KIM STEIN kstein@klnb.com 202.652.2338 MATT SKALET mskalet@klnb.com 202.420.7775

KELLY ATKINSON katkinson@klnb.com 202.420.7762



nuveen

## site plan

#### FRIENDSHIP BLVD - 7,318 VPD



# the shops at wisconsin place

### contact

**JENN PRICE** 

jprice@klnb.com 202.420.7768

**MATT SKALET** 

mskalet@klnb.com 202.420.7775

klnb

KIM STEIN

kstein@klnb.com 202.652.2338

**KELLY ATKINSON** 

katkinson@klnb.com 202.420.7762

nuveen