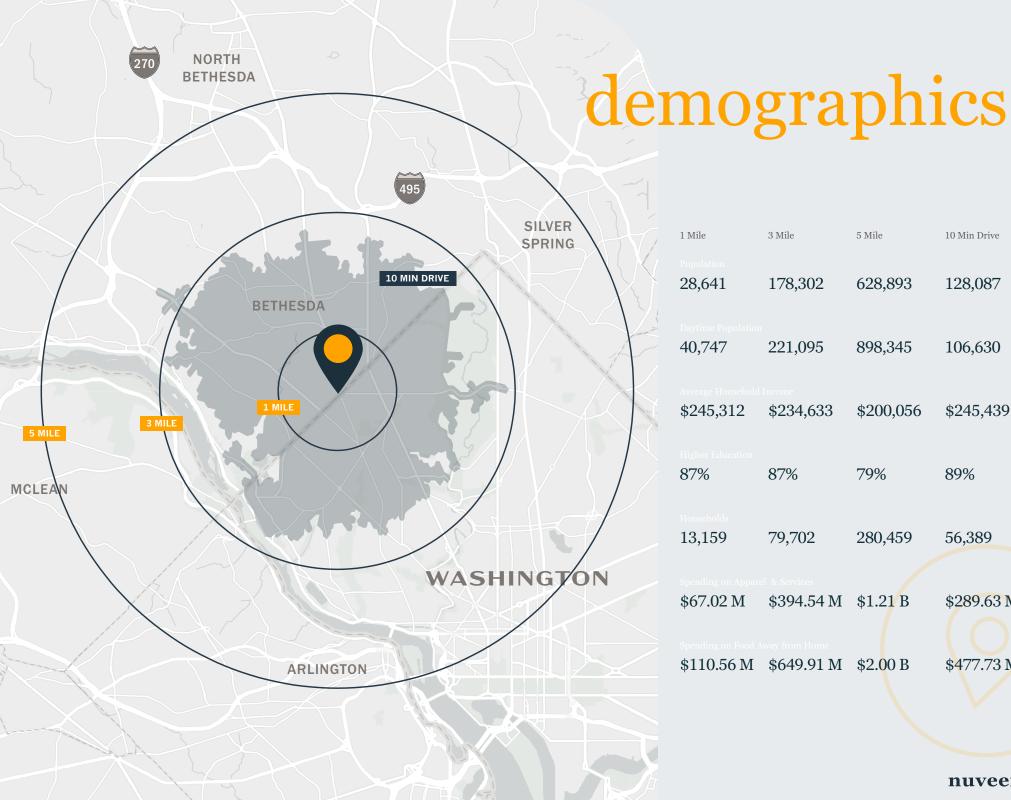

#### **OVER 63K CARS**

Pass by the property daily Western Ave - 22,967 VPD | Wisconsin Ave - 27,120 VPD Friendship BLVD - 7,318 VPD | Willard Ave - 5,691 VPD

NINA-MCLEMORE

SEPHORA

J. J.L

T Mobile

nuveen

3 Mile 5 Mile 10 Min Drive 178,302 628,893 28,641 128,087 40,747 221,095 898,345 106,630 \$245,312 \$234,633 \$200,056 \$245,439 87% 79% 89% 13,159 79,702 280,459 56,389 \$67.02 M \$394.54 M \$1.21 B \$289.63 M \$110.56 M \$649.91 M \$2.<mark>0</mark>0 B \$477.73 M