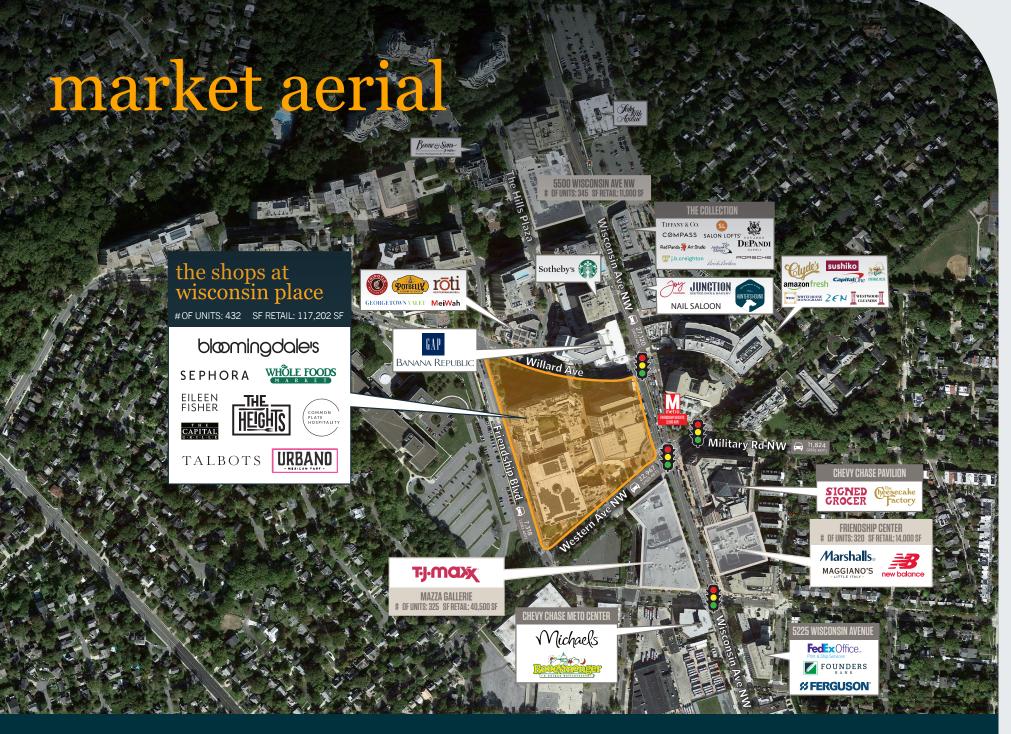

the one-stop spot for all things fabulous

Ideally situated on **Wisconsin Avenue**, this urban and vibrant lifestyle center is the crown jewel of one of the region's most affluent neighborhoods, **Chevy Chase** (Median HH Income: \$217,500).

On-site access to **Friendship Heights Metro Station** (3,368 ADR).

Dynamic mix of exciting **national** and **local boutiques & restaurants**, first-class office space, and luxury residential space.

#### **OVER 63K CARS**

Pass by the property daily Western Ave - 22,967 VPD | Wisconsin Ave - 27,120 VPD Friendship BLVD - 7,318 VPD | Willard Ave - 5,691 VPD

NINA-MCLEMORE

SEPHORA

J. J.L

T Mobile

nuveen

3 Mile 5 Mile 10 Min Drive 178,302 628,893 28,641 128,087 40,747 221,095 898,345 106,630 \$245,312 \$234,633 \$200,056 \$245,439 87% 79% 89% 13,159 79,702 280,459 56,389 \$67.02 M \$394.54 M \$1.21 B \$289.63 M \$110.56 M \$649.91 M \$2.<mark>0</mark>0 B \$477.73 M