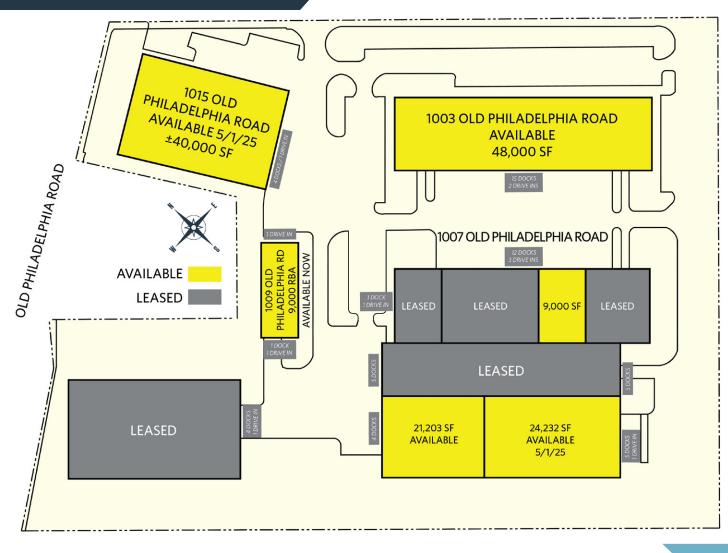

## CRANBERRY BUSINESS PARK

1009, 1007-1011, 1015 Old Philadelphia Road Aberdeen, MD 21001 | Harford County

SITE PLAN

1009, 1007-1011, 1015 Old Philadelphia Road Aberdeen, MD 21001 | Harford County