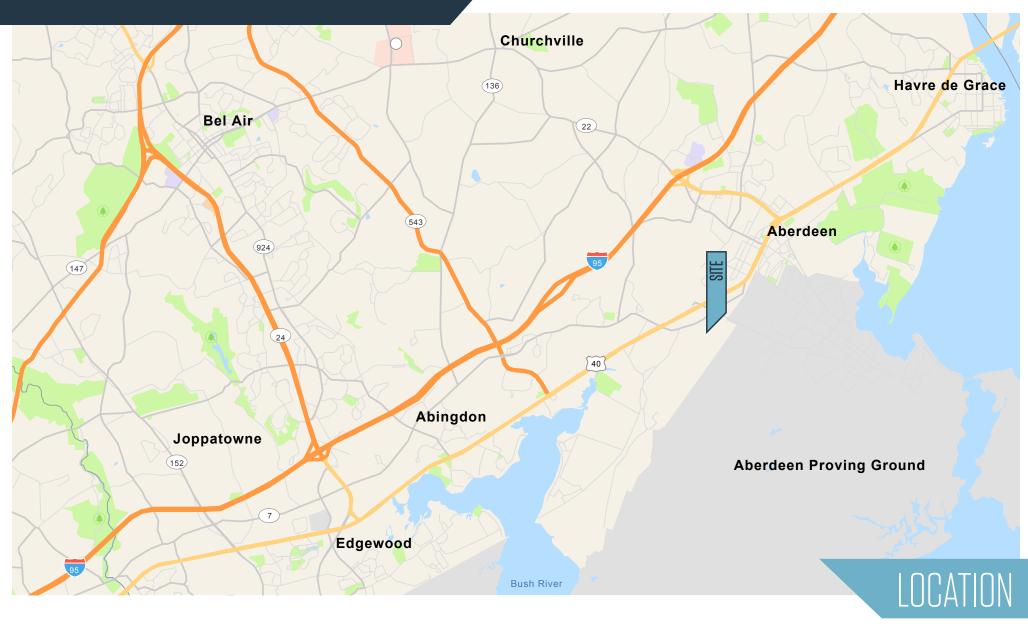

 Access: Easy access to all points via Route 40 and I-95

• **Rental Rate:** \$7.75

• Operating Expenses: \$1.65/SF - 2025 estimate

## CRANBERRY BUSINESS PARK

1009, 1007-1011, 1015 Old Philadelphia Road Aberdeen, MD 21001 I Harford County