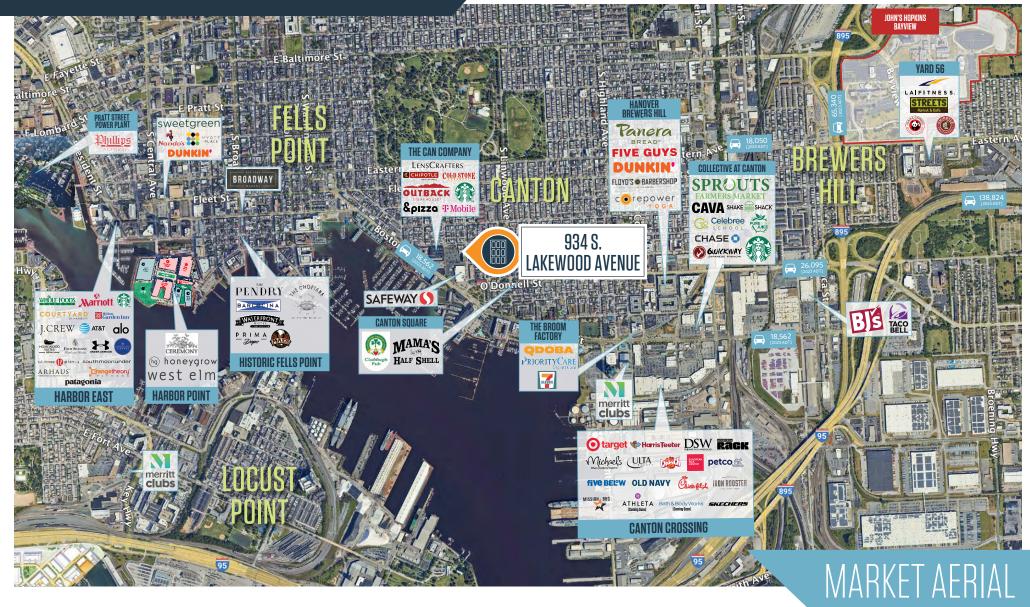

934 S. Lakewood Avenue, Baltimore, MD 21224 Baltimore City - Canton Neighborhood

#### LOCATION & DEMOGRAPHICS

Don Schline dschline@klnb.com 443-632-2046

100 West Road, Suite 505 Towson, MD 21204 **kInb.com** 