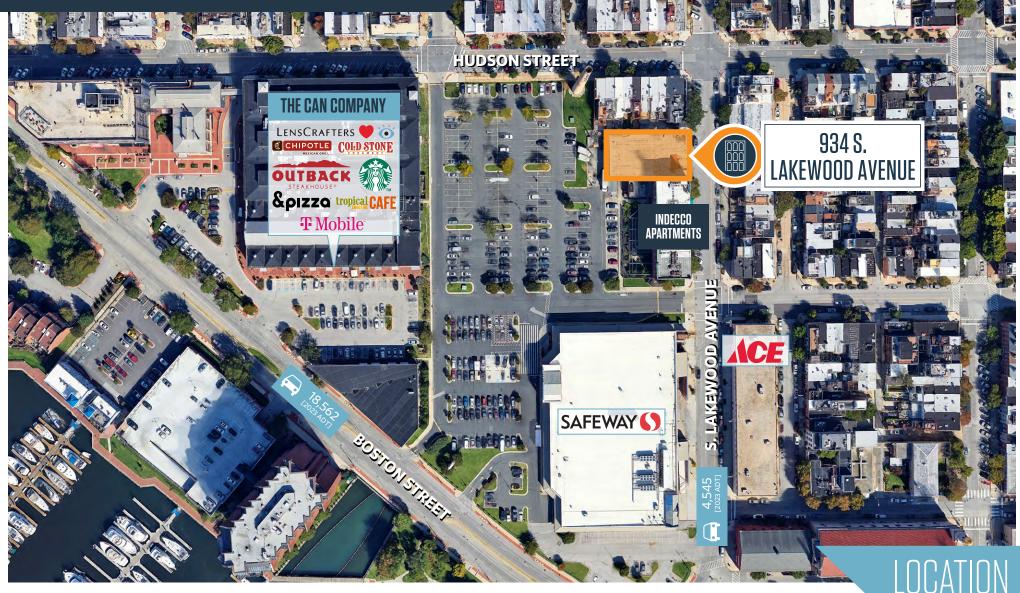

934 S. Lakewood Avenue, Baltimore, MD 21224 Baltimore City - Canton Neighborhood

#### LOCATION & DEMOGRAPHICS

Don Schline dschline@klnb.com 443-632-2046

100 West Road, Suite 505 Towson, MD 21204 **kInb.com** 