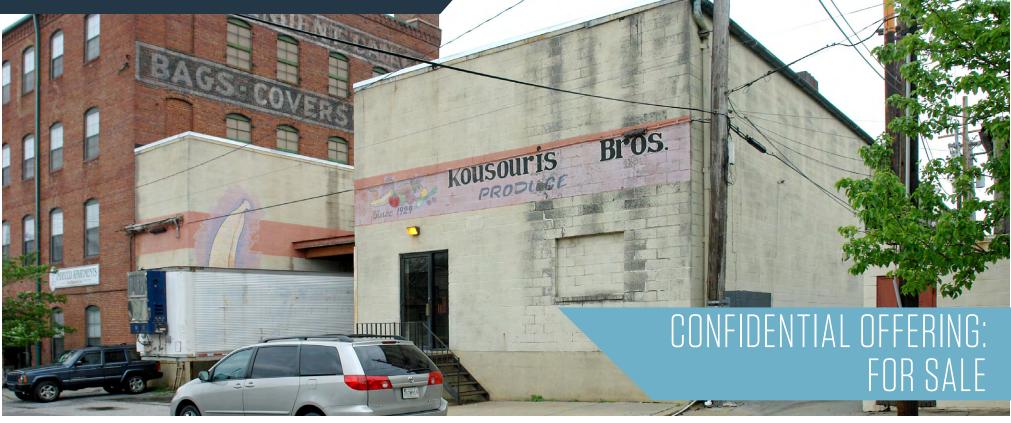

934 S. Lakewood Avenue, Baltimore, MD 21224 Baltimore City - Canton Neighborhood

#### **PROPERTY HIGHLIGHTS:**

- Visibility: frontage on Lakewood Avenue and Safeway parking lot
- Available: 6,648 SF warehouse with bonus 1,228 SF mezzanine
- Clear Height: 20'
- Loading: 4 dock-high loading doors

- Zoning: C-2 (Community Commercial)
- Parcel Size: 7,536 SF
- Coolers: (2) walk-in coolers (20' x 11.5' & 21' x 31')
- Permitted Uses:
  - » Mixed-use, multi-family, retail, restaurant, fitness, day-
  - care, lounge, tavern, carry-out restaurant etc.
  - » 33 apartments allowed as matter-of-right