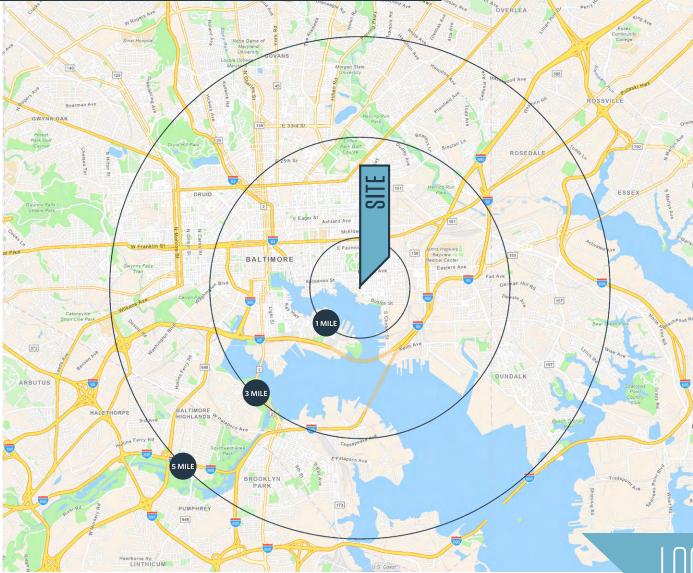

#### 934 S. Lakewood Avenue, Baltimore, MD 21224 Baltimore City - Canton Neighborhood

AVAILABLE SPACE

6,648 SF warehouse 1,228 SF mezzanine

| DEMOGRAPHIC          | S   2024: |          |
|----------------------|-----------|----------|
| 1-MILE               | 3-MILE    | 5-MILE   |
| Population<br>40,005 | 186,497   | 462,272  |
| Daytime Population   |           |          |
| 38,575               | 321,940   | 562,016  |
| Households           |           |          |
| 19,515               | 87,506    | 199,515  |
| Average HH Income    |           |          |
| \$156,037            | \$106,116 | \$91,760 |

#### TRAFFIC COUNTS | 2023:

S. Lakewood Avenue Boston Street 4,545 ADT 18,562 ADT