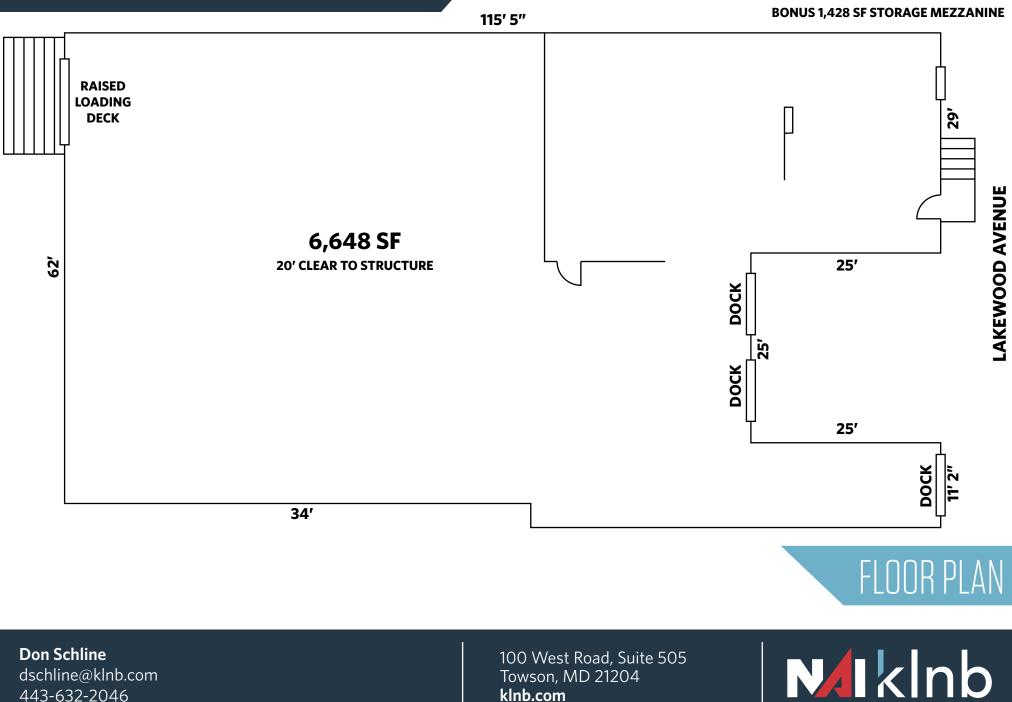

#### **PROPERTY HIGHLIGHTS:**

- Visibility: frontage on Lakewood Avenue and Safeway parking lot
- Available: 6,648 SF warehouse with bonus 1,228 SF mezzanine
- Clear Height: 20'
- Loading: 4 dock-high loading doors

- Zoning: C-2 (Community Commercial)
- Parcel Size: 7,536 SF
- Coolers: (2) walk-in coolers (20' x 11.5' & 21' x 31')
- Permitted Uses:
  - » Mixed-use, multi-family, retail, restaurant, fitness, day-
  - care, lounge, tavern, carry-out restaurant etc.
  - » 33 apartments allowed as matter-of-right

#### 934 S. Lakewood Avenue, Baltimore, MD 21224 Baltimore City - Canton Neighborhood

AVAILABLE SPACE

6,648 SF warehouse 1,228 SF mezzanine

| DEMOGRAPHIC          | S   2024: |          |
|----------------------|-----------|----------|
| 1-MILE               | 3-MILE    | 5-MILE   |
| Population<br>40,005 | 186,497   | 462,272  |
| Daytime Population   |           |          |
| 38,575               | 321,940   | 562,016  |
| Households           |           |          |
| 19,515               | 87,506    | 199,515  |
| Average HH Income    |           |          |
| \$156,037            | \$106,116 | \$91,760 |