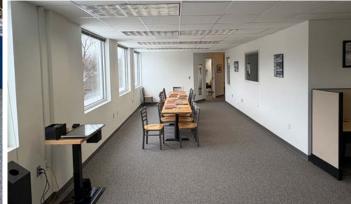

### PROPERTY HIGHLIGHTS

- Nicely finished office sublease with a combination of private offices and open area
- Separate private training room
- Numerous food, lodging, banking and retail amenities in close proximity including The Mosaic District.
- Abundant Parking
- Immediate Occupancy
- Furniture can convey

## 2890 EMMA LEE STREET

FALLS CHURCH, VA 22042, FAIRFAX COUNTY