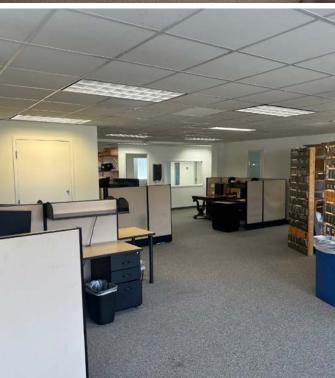

### PROPERTY HIGHLIGHTS

- Nicely finished office sublease with a combination of private offices and open area
- Separate private training room
- Numerous food, lodging, banking and retail amenities in close proximity including The Mosaic District.
- Abundant Parking
- Immediate Occupancy
- Furniture can convey

## 2890 EMMA LEE STREET

FALLS CHURCH, VA 22042, FAIRFAX COUNTY