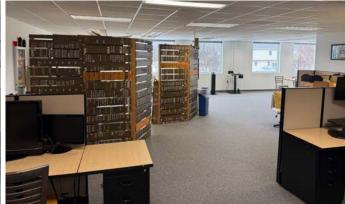

### PROPERTY HIGHLIGHTS

- Nicely finished office sublease with a combination of private offices and open area
- Separate private training room
- Numerous food, lodging, banking and retail amenities in close proximity including The Mosaic District.
- Abundant Parking
- Immediate Occupancy
- Furniture can convey

## 2890 EMMA LEE STREET

FALLS CHURCH, VA 22042, FAIRFAX COUNTY