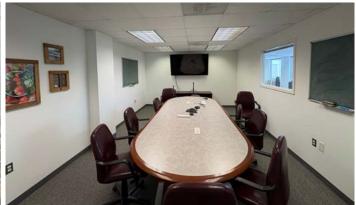

### PROPERTY HIGHLIGHTS

- Nicely finished office sublease with a combination of private offices and open area
- Separate private training room
- Numerous food, lodging, banking and retail amenities in close proximity including The Mosaic District.
- Abundant Parking
- Immediate Occupancy
- Furniture can convey

## 2890 EMMA LEE STREET

FALLS CHURCH, VA 22042, FAIRFAX COUNTY