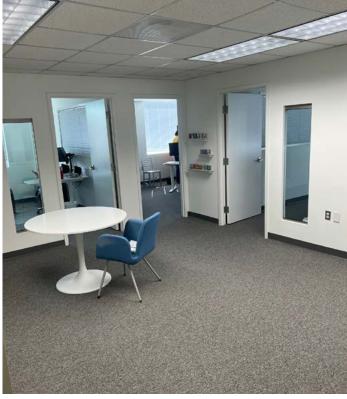

### PROPERTY HIGHLIGHTS

- Nicely finished office sublease with a combination of private offices and open area
- Separate private training room
- Numerous food, lodging, banking and retail amenities in close proximity including The Mosaic District.
- Abundant Parking
- Immediate Occupancy
- Furniture can convey

## 2890 EMMA LEE STREET

FALLS CHURCH, VA 22042, FAIRFAX COUNTY