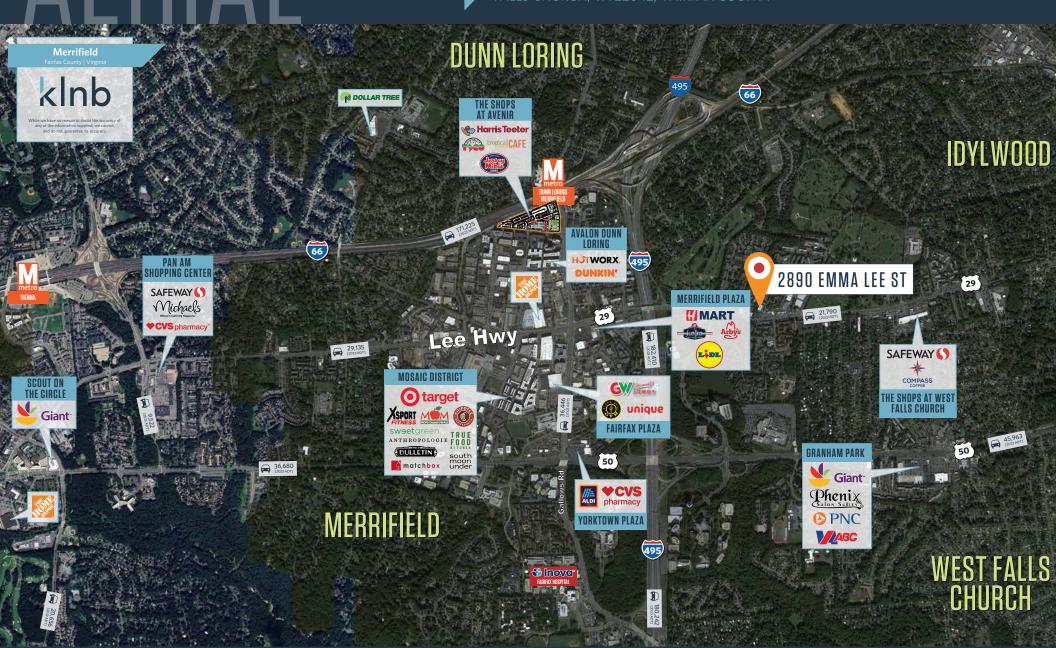

### PROPERTY HIGHLIGHTS

- Nicely finished office sublease with a combination of private offices and open area
- Separate private training room
- Numerous food, lodging, banking and retail amenities in close proximity including The Mosaic District.
- Abundant Parking
- Immediate Occupancy
- Furniture can convey