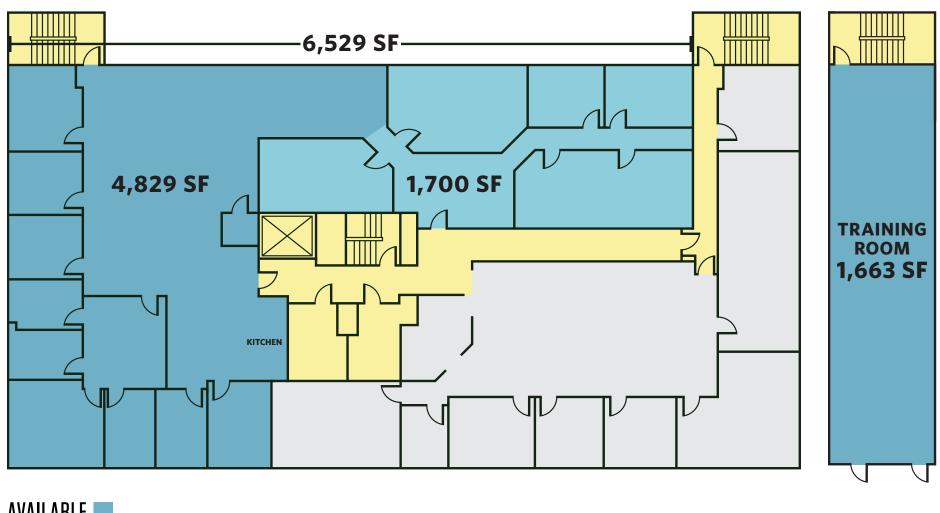

### AVAILABILITY

- 1,700 8,192 SF
- Rate: \$20.00 PSF FS
- Sublease Term Thru 6/30/2028

# FLOOR PLAN J 2890 EMMA LEE STREET FALLS CHURCH, VA 22042, FAIRFAX COUNTY