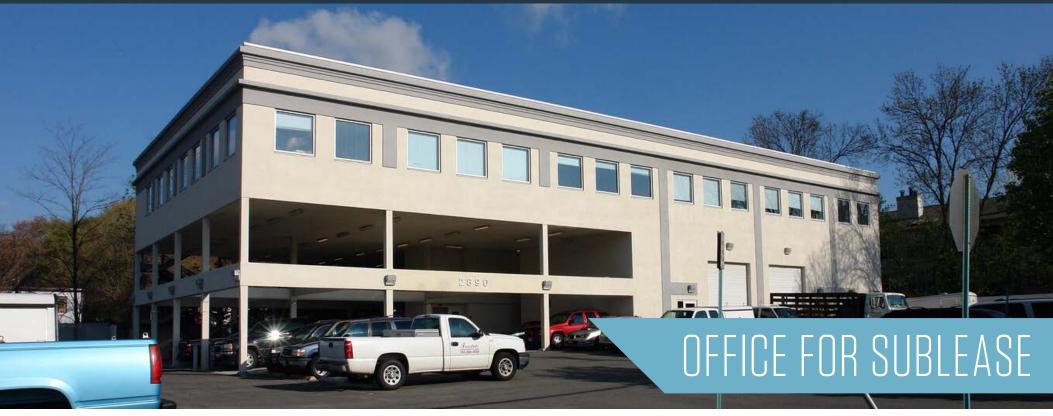

# 2890 EMMA LEE STREET

FALLS CHURCH, VA 22042, FAIRFAX COUNTY

### PROPERTY HIGHLIGHTS

- Nicely finished office sublease with a combination of private offices and open area
- Separate private training room
- Numerous food, lodging, banking and retail amenities in close proximity including The Mosaic District.
- Abundant Parking
- Immediate Occupancy
- Furniture can convey